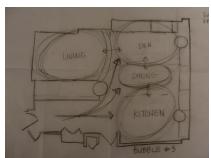

#### PROJECT OVERVIEW

This is a kitchen, living room, and den renovation in a condominium unit, located in Harbor Point Condominiums in Downtown Chicago. The existing area to be renovated is 650sqft and has 10ft. ceilings. Currently, the layout is rather segregated, with walls defining each room, and the finishes within the kitchen have a dated, 70's feel to them. The unit belongs to a bachelor architect, who would like to see a more modern, open layout consisting of multi-functional spaces, and enough seating within the dining area to entertain 12 guests.

#### CONCEPT

The design concept centers around the tall ceilings and expansive views of the lake. It maximizes floor space by eliminating walls and creating new, multi-functional architectural elements to define each area. Floor to ceiling storage units throughout take advantage of the vertical space provided by the tall ceilings, allowing for a more open, airy feel throughout the common areas. Clean lines and modern finishes give the space an industrial edge, balanced out using earth tones and touches of nature inspired materials.