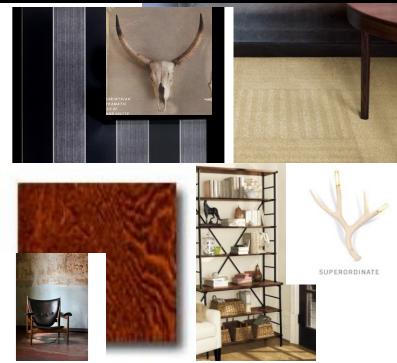

#### CONCEPT

The design concept centers around the tall ceilings and expansive views of the lake. It maximizes floor space by eliminating walls and creating new, multi-functional architectural elements to define each area. Floor to ceiling storage units throughout take advantage of the vertical space provided by the tall ceilings, allowing for a more open, airy feel throughout the common areas. Clean lines and modern finishes give the space an industrial edge, balanced out using earth tones and touches of nature inspired materials.