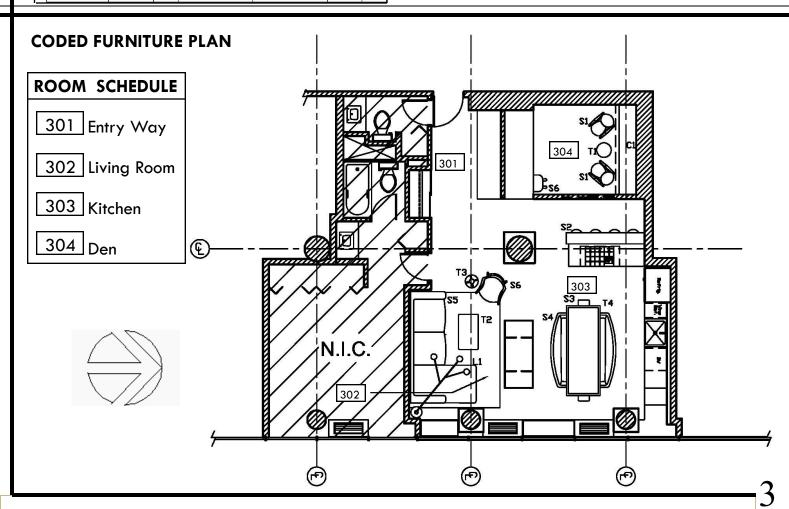

### **FURNITURE SCHEDULE**

|          | Den / 304     | \$1 | Design Within Reach                                                         | Chieftains Chair (medium<br>stained solid wood with<br>black leather)                          | Chieftains<br>Chair                                            | 2 |
|----------|---------------|-----|-----------------------------------------------------------------------------|------------------------------------------------------------------------------------------------|----------------------------------------------------------------|---|
|          | Den / 304     | C1  | Ballard Designs                                                             | Sonoma Bookcase<br>(medium stained solid<br>birch wood, black matte<br>steel tubular supports) | Sonoma<br>Bookcase                                             | 2 |
| <b>X</b> | Den / 304     | TI  | www.ebay.com                                                                | Vintage Folding Industrial<br>Hammered Metal Side<br>Table                                     | N/A                                                            | 1 |
| S        | Den / 304     | TC  | www.seatingzone.com                                                         | Maple Kneeling Chair<br>with Charcoal Grey<br>Upholstery                                       | VAR-RPK-<br>100-BLK<br>Variable<br>Balans<br>Kneeling<br>Chair | ī |
|          | Kitchen / 303 | \$2 | www.treasuregurus.com                                                       | Wrought Iron Vintage<br>Tractor Stool                                                          | N/A                                                            | 4 |
|          | Kitchen / 303 | \$3 | Design Within Reach                                                         | Anna Chair<br>(coffee colored solid<br>wood with black leather<br>seat)                        | Anna Chair                                                     | 4 |
|          | Kitchen / 303 | \$4 | Custom, Modeled After<br>Black Tufted Leather Sofa<br>From Louise Interiors | Black, Tufted Leather<br>Sofa @ Kitchen Table w/<br>African Black Wood<br>Frame                | N/A                                                            | 2 |

|   | Kitchen / 303        | Т4  | Custom              | 3' x 8' Kitchen Table with<br>African Black Wood<br>Frame, 1/2" thick White<br>Back Painted Glass Top     | N/A                                          | 1 |
|---|----------------------|-----|---------------------|-----------------------------------------------------------------------------------------------------------|----------------------------------------------|---|
|   | Living Room /<br>302 | \$5 | Flex Form           | Sectional Sofa, Metal<br>Frame Covered w/ Black<br>Hide Leather, Down-Filled<br>Cushions andThrow Pillows | Feel Good<br>Sectional,<br>Color:<br>Natural | 1 |
|   | Living Room /<br>302 | R1  | Brunschwig and Fils | Karonga Rug                                                                                               | 1187943                                      | 1 |
|   | Living Room /<br>302 | Т2  | CB2                 | Coffee Table in Clear<br>Acrylic                                                                          | Peekaboo<br>Coffee<br>Table/<br>401528       | 1 |
|   | Living Room /<br>302 | \$6 | Kara Mann Interiors | Jimmy Martin Recipe<br>Chair                                                                              | Recipe<br>Chair/<br>Custom                   | 1 |
| A | Living Room /<br>302 | Т3  | Wisteria            | Side Table in Clear<br>Acrylic                                                                            | W4090                                        | 1 |