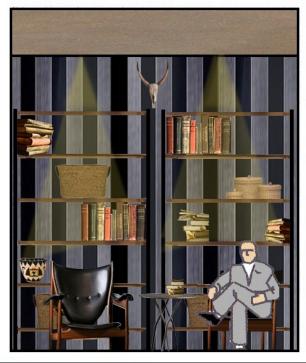

|

## SAMANTHA SEVEM DESIGN





## LIVING ROOM



DEN







## **ENTRY WAY**





### **PERSPECTIVE**



## MODEL



6