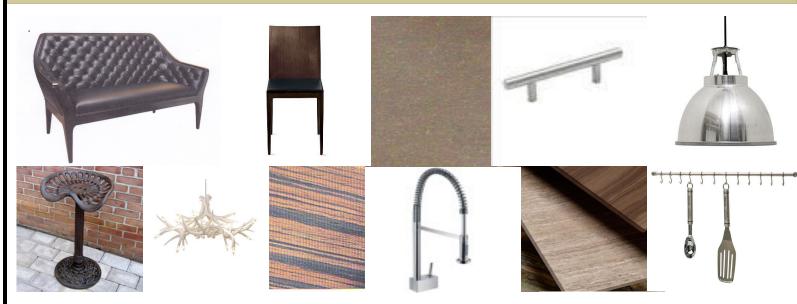

### **FURNITURE SCHEDULE**

|          | Den / 304     | \$1 | Design Within Reach                                                         | Chieftains Chair (medium<br>stained solid wood with<br>black leather)                          | Chieftains<br>Chair                                            | 2 |
|----------|---------------|-----|-----------------------------------------------------------------------------|------------------------------------------------------------------------------------------------|----------------------------------------------------------------|---|
|          | Den / 304     | C1  | Ballard Designs                                                             | Sonoma Bookcase<br>(medium stained solid<br>birch wood, black matte<br>steel tubular supports) | Sonoma<br>Bookcase                                             | 2 |
| <b>X</b> | Den / 304     | TI  | www.ebay.com                                                                | Vintage Folding Industrial<br>Hammered Metal Side<br>Table                                     | N/A                                                            | 1 |
| S        | Den / 304     | TC  | www.seatingzone.com                                                         | Maple Kneeling Chair<br>with Charcoal Grey<br>Upholstery                                       | VAR-RPK-<br>100-BLK<br>Variable<br>Balans<br>Kneeling<br>Chair | ī |
|          | Kitchen / 303 | \$2 | www.treasuregurus.com                                                       | Wrought Iron Vintage<br>Tractor Stool                                                          | N/A                                                            | 4 |
|          | Kitchen / 303 | \$3 | Design Within Reach                                                         | Anna Chair<br>(coffee colored solid<br>wood with black leather<br>seat)                        | Anna Chair                                                     | 4 |
|          | Kitchen / 303 | \$4 | Custom, Modeled After<br>Black Tufted Leather Sofa<br>From Louise Interiors | Black, Tufted Leather<br>Sofa @ Kitchen Table w/<br>African Black Wood<br>Frame                | N/A                                                            | 2 |

|   | Kitchen / 303        | Т4  | Custom              | 3' x 8' Kitchen Table with<br>African Black Wood<br>Frame, 1/2" thick White<br>Back Painted Glass Top     | N/A                                          | 1 |
|---|----------------------|-----|---------------------|-----------------------------------------------------------------------------------------------------------|----------------------------------------------|---|
|   | Living Room /<br>302 | \$5 | Flex Form           | Sectional Sofa, Metal<br>Frame Covered w/ Black<br>Hide Leather, Down-Filled<br>Cushions andThrow Pillows | Feel Good<br>Sectional,<br>Color:<br>Natural | 1 |
|   | Living Room /<br>302 | R1  | Brunschwig and Fils | Karonga Rug                                                                                               | 1187943                                      | 1 |
|   | Living Room /<br>302 | Т2  | CB2                 | Coffee Table in Clear<br>Acrylic                                                                          | Peekaboo<br>Coffee<br>Table/<br>401528       | 1 |
|   | Living Room /<br>302 | \$6 | Kara Mann Interiors | Jimmy Martin Recipe<br>Chair                                                                              | Recipe<br>Chair/<br>Custom                   | 1 |
| A | Living Room /<br>302 | Т3  | Wisteria            | Side Table in Clear<br>Acrylic                                                                            | W4090                                        | 1 |