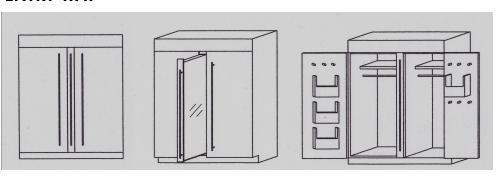

### **KITCHEN FURNITURE AND FINISHES**

| Furniture Cost Estimate          |                             |             |                                                                                                                                                                                                                                                                                                                                                                                                                                                                                                                                                                                                                                                                                                                                                                                                                                                                                                                                                                                                                                                                                                                                                                                                                                                                                                                                                                                                                                                                                                                                                                                                                                                                                                                                                                                                                                                                                                                                                                                                                                                                                                                                |
|----------------------------------|-----------------------------|-------------|--------------------------------------------------------------------------------------------------------------------------------------------------------------------------------------------------------------------------------------------------------------------------------------------------------------------------------------------------------------------------------------------------------------------------------------------------------------------------------------------------------------------------------------------------------------------------------------------------------------------------------------------------------------------------------------------------------------------------------------------------------------------------------------------------------------------------------------------------------------------------------------------------------------------------------------------------------------------------------------------------------------------------------------------------------------------------------------------------------------------------------------------------------------------------------------------------------------------------------------------------------------------------------------------------------------------------------------------------------------------------------------------------------------------------------------------------------------------------------------------------------------------------------------------------------------------------------------------------------------------------------------------------------------------------------------------------------------------------------------------------------------------------------------------------------------------------------------------------------------------------------------------------------------------------------------------------------------------------------------------------------------------------------------------------------------------------------------------------------------------------------|
| Estimate Item (Furnishings only) | Quantity Unit \$ x Quantity | Total       |                                                                                                                                                                                                                                                                                                                                                                                                                                                                                                                                                                                                                                                                                                                                                                                                                                                                                                                                                                                                                                                                                                                                                                                                                                                                                                                                                                                                                                                                                                                                                                                                                                                                                                                                                                                                                                                                                                                                                                                                                                                                                                                                |
| Dining Room                      |                             |             |                                                                                                                                                                                                                                                                                                                                                                                                                                                                                                                                                                                                                                                                                                                                                                                                                                                                                                                                                                                                                                                                                                                                                                                                                                                                                                                                                                                                                                                                                                                                                                                                                                                                                                                                                                                                                                                                                                                                                                                                                                                                                                                                |
| Dining table (Custom)            | 1                           | \$2,000     |                                                                                                                                                                                                                                                                                                                                                                                                                                                                                                                                                                                                                                                                                                                                                                                                                                                                                                                                                                                                                                                                                                                                                                                                                                                                                                                                                                                                                                                                                                                                                                                                                                                                                                                                                                                                                                                                                                                                                                                                                                                                                                                                |
| Dining chair                     | 2                           | \$1,020     |                                                                                                                                                                                                                                                                                                                                                                                                                                                                                                                                                                                                                                                                                                                                                                                                                                                                                                                                                                                                                                                                                                                                                                                                                                                                                                                                                                                                                                                                                                                                                                                                                                                                                                                                                                                                                                                                                                                                                                                                                                                                                                                                |
| Dining Sofa (Custom)             | 2                           | \$3,000     |                                                                                                                                                                                                                                                                                                                                                                                                                                                                                                                                                                                                                                                                                                                                                                                                                                                                                                                                                                                                                                                                                                                                                                                                                                                                                                                                                                                                                                                                                                                                                                                                                                                                                                                                                                                                                                                                                                                                                                                                                                                                                                                                |
| Bar Stools                       | 4                           | \$516       |                                                                                                                                                                                                                                                                                                                                                                                                                                                                                                                                                                                                                                                                                                                                                                                                                                                                                                                                                                                                                                                                                                                                                                                                                                                                                                                                                                                                                                                                                                                                                                                                                                                                                                                                                                                                                                                                                                                                                                                                                                                                                                                                |
| Living Room                      |                             |             |                                                                                                                                                                                                                                                                                                                                                                                                                                                                                                                                                                                                                                                                                                                                                                                                                                                                                                                                                                                                                                                                                                                                                                                                                                                                                                                                                                                                                                                                                                                                                                                                                                                                                                                                                                                                                                                                                                                                                                                                                                                                                                                                |
| Sofa                             | 1                           | \$15,000    |                                                                                                                                                                                                                                                                                                                                                                                                                                                                                                                                                                                                                                                                                                                                                                                                                                                                                                                                                                                                                                                                                                                                                                                                                                                                                                                                                                                                                                                                                                                                                                                                                                                                                                                                                                                                                                                                                                                                                                                                                                                                                                                                |
| Side chair (Custom Chair)        | 1                           | \$3,000     | THE VALUE OF THE PROPERTY OF T |
| End table                        | 1                           | \$699       |                                                                                                                                                                                                                                                                                                                                                                                                                                                                                                                                                                                                                                                                                                                                                                                                                                                                                                                                                                                                                                                                                                                                                                                                                                                                                                                                                                                                                                                                                                                                                                                                                                                                                                                                                                                                                                                                                                                                                                                                                                                                                                                                |
| Coffee table                     | 1                           | \$249       |                                                                                                                                                                                                                                                                                                                                                                                                                                                                                                                                                                                                                                                                                                                                                                                                                                                                                                                                                                                                                                                                                                                                                                                                                                                                                                                                                                                                                                                                                                                                                                                                                                                                                                                                                                                                                                                                                                                                                                                                                                                                                                                                |
| Rug                              | 1                           |             |                                                                                                                                                                                                                                                                                                                                                                                                                                                                                                                                                                                                                                                                                                                                                                                                                                                                                                                                                                                                                                                                                                                                                                                                                                                                                                                                                                                                                                                                                                                                                                                                                                                                                                                                                                                                                                                                                                                                                                                                                                                                                                                                |
| Den                              |                             |             |                                                                                                                                                                                                                                                                                                                                                                                                                                                                                                                                                                                                                                                                                                                                                                                                                                                                                                                                                                                                                                                                                                                                                                                                                                                                                                                                                                                                                                                                                                                                                                                                                                                                                                                                                                                                                                                                                                                                                                                                                                                                                                                                |
| Task chair                       | 1                           | \$345       |                                                                                                                                                                                                                                                                                                                                                                                                                                                                                                                                                                                                                                                                                                                                                                                                                                                                                                                                                                                                                                                                                                                                                                                                                                                                                                                                                                                                                                                                                                                                                                                                                                                                                                                                                                                                                                                                                                                                                                                                                                                                                                                                |
| Book shelf                       | 2                           | \$898       |                                                                                                                                                                                                                                                                                                                                                                                                                                                                                                                                                                                                                                                                                                                                                                                                                                                                                                                                                                                                                                                                                                                                                                                                                                                                                                                                                                                                                                                                                                                                                                                                                                                                                                                                                                                                                                                                                                                                                                                                                                                                                                                                |
| Side chair                       | 2                           | \$23,000.00 |                                                                                                                                                                                                                                                                                                                                                                                                                                                                                                                                                                                                                                                                                                                                                                                                                                                                                                                                                                                                                                                                                                                                                                                                                                                                                                                                                                                                                                                                                                                                                                                                                                                                                                                                                                                                                                                                                                                                                                                                                                                                                                                                |
| Side Table                       | 1 _                         | \$199.00    | 14.                                                                                                                                                                                                                                                                                                                                                                                                                                                                                                                                                                                                                                                                                                                                                                                                                                                                                                                                                                                                                                                                                                                                                                                                                                                                                                                                                                                                                                                                                                                                                                                                                                                                                                                                                                                                                                                                                                                                                                                                                                                                                                                            |
| TOTAL                            | FURNISHINGS                 | \$49,926    |                                                                                                                                                                                                                                                                                                                                                                                                                                                                                                                                                                                                                                                                                                                                                                                                                                                                                                                                                                                                                                                                                                                                                                                                                                                                                                                                                                                                                                                                                                                                                                                                                                                                                                                                                                                                                                                                                                                                                                                                                                                                                                                                |