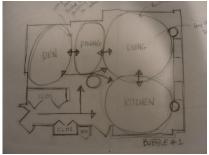

#### CONCEPT

The design concept centers around the tall ceilings and expansive views of the lake. It maximizes floor space by eliminating walls and creating new, multi-functional architectural elements to define each area. Floor to ceiling storage units throughout take advantage of the vertical space provided by the tall ceilings, allowing for a more open, airy feel throughout the common areas. Clean lines and modern finishes give the space an industrial edge, balanced out using earth tones and touches of nature inspired materials.