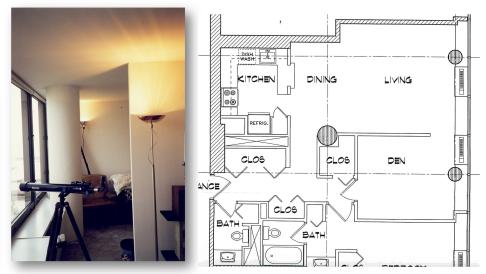

#### PROJECT OVERVIEW

This is a kitchen, living room, and den renovation in a condominium unit, located in Harbor Point Condominiums in Downtown Chicago. The existing area to be renovated is 650sqft and has 10ft. ceilings. Currently, the layout is rather segregated, with walls defining each room, and the finishes within the kitchen have a dated, 70's feel to them. The unit belongs to a bachelor architect, who would like to see a more modern, open layout consisting of multi-functional spaces, and enough seating within the dining area to entertain 12 guests.

#### CONCEPT

The design concept centers around the tall ceilings and expansive views of the lake. It maximizes floor space by eliminating walls and creating new, multi-functional architectural elements to define each area. Floor to ceiling storage units throughout take advantage of the vertical space provided by the tall ceilings, allowing for a more open, airy feel throughout the common areas. Clean lines and modern finishes give the space an industrial edge, balanced out using earth tones and touches of nature inspired materials.