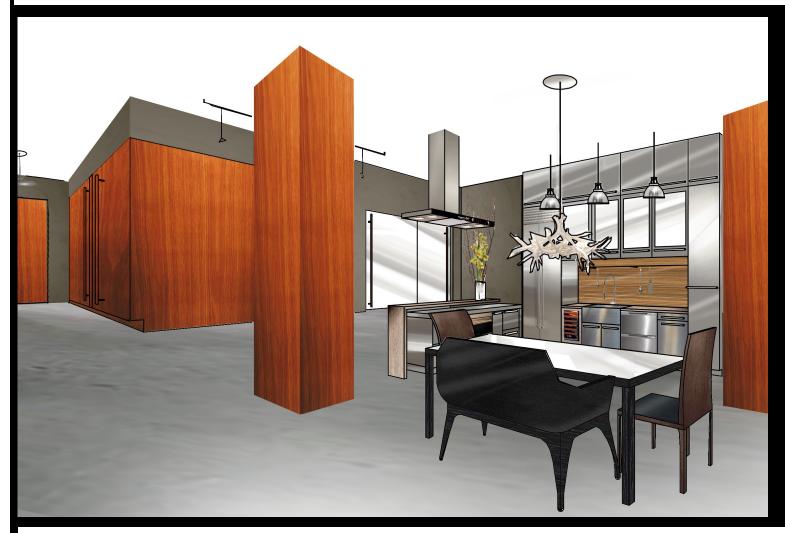

#### CONCEPT

The design concept centers around the tall ceilings and expansive views of the lake. It maximizes floor space by eliminating walls and creating new, multi-functional architectural elements to define each area. Floor to ceiling storage units throughout take advantage of the vertical space provided by the tall ceilings, allowing for a more open, airy feel throughout the common areas. Clean lines and modern finishes give the space an industrial edge, balanced out using earth tones and touches of nature inspired materials.

### **PERSPECTIVE**