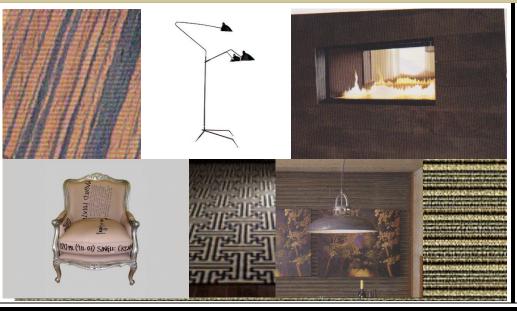

### **FURNITURE SCHEDULE**

|          | Den / 304     | \$1 | Design Within Reach                                                         | Chieftains Chair (medium<br>stained solid wood with<br>black leather)                          | Chieftains<br>Chair                                            | 2 |
|----------|---------------|-----|-----------------------------------------------------------------------------|------------------------------------------------------------------------------------------------|----------------------------------------------------------------|---|
|          | Den / 304     | C1  | Ballard Designs                                                             | Sonoma Bookcase<br>(medium stained solid<br>birch wood, black matte<br>steel tubular supports) | Sonoma<br>Bookcase                                             | 2 |
| <b>X</b> | Den / 304     | TI  | www.ebay.com                                                                | Vintage Folding Industrial<br>Hammered Metal Side<br>Table                                     | N/A                                                            | 1 |
| S        | Den / 304     | TC  | www.seatingzone.com                                                         | Maple Kneeling Chair<br>with Charcoal Grey<br>Upholstery                                       | VAR-RPK-<br>100-BLK<br>Variable<br>Balans<br>Kneeling<br>Chair | ī |
|          | Kitchen / 303 | \$2 | www.treasuregurus.com                                                       | Wrought Iron Vintage<br>Tractor Stool                                                          | N/A                                                            | 4 |
|          | Kitchen / 303 | \$3 | Design Within Reach                                                         | Anna Chair<br>(coffee colored solid<br>wood with black leather<br>seat)                        | Anna Chair                                                     | 4 |
|          | Kitchen / 303 | \$4 | Custom, Modeled After<br>Black Tufted Leather Sofa<br>From Louise Interiors | Black, Tufted Leather<br>Sofa @ Kitchen Table w/<br>African Black Wood<br>Frame                | N/A                                                            | 2 |

|   | Kitchen / 303        | Т4  | Custom              | 3' x 8' Kitchen Table with<br>African Black Wood<br>Frame, 1/2" thick White<br>Back Painted Glass Top     | N/A                                          | 1 |
|---|----------------------|-----|---------------------|-----------------------------------------------------------------------------------------------------------|----------------------------------------------|---|
|   | Living Room /<br>302 | \$5 | Flex Form           | Sectional Sofa, Metal<br>Frame Covered w/ Black<br>Hide Leather, Down-Filled<br>Cushions andThrow Pillows | Feel Good<br>Sectional,<br>Color:<br>Natural | 1 |
|   | Living Room /<br>302 | R1  | Brunschwig and Fils | Karonga Rug                                                                                               | 1187943                                      | 1 |
|   | Living Room /<br>302 | Т2  | CB2                 | Coffee Table in Clear<br>Acrylic                                                                          | Peekaboo<br>Coffee<br>Table/<br>401528       | 1 |
|   | Living Room /<br>302 | \$6 | Kara Mann Interiors | Jimmy Martin Recipe<br>Chair                                                                              | Recipe<br>Chair/<br>Custom                   | 1 |
| A | Living Room /<br>302 | Т3  | Wisteria            | Side Table in Clear<br>Acrylic                                                                            | W4090                                        | 1 |

### **KITCHEN FURNITURE AND FINISHES**

| Furniture Cost Estimate          |                             |             |                                                                                                                                                                                                                                                                                                                                                                                                                                                                                                                                                                                                                                                                                                                                                                                                                                                                                                                                                                                                                                                                                                                                                                                                                                                                                                                                                                                                                                                                                                                                                                                                                                                                                                                                                                                                                                                                                                                                                                                                                                                                                                                                |
|----------------------------------|-----------------------------|-------------|--------------------------------------------------------------------------------------------------------------------------------------------------------------------------------------------------------------------------------------------------------------------------------------------------------------------------------------------------------------------------------------------------------------------------------------------------------------------------------------------------------------------------------------------------------------------------------------------------------------------------------------------------------------------------------------------------------------------------------------------------------------------------------------------------------------------------------------------------------------------------------------------------------------------------------------------------------------------------------------------------------------------------------------------------------------------------------------------------------------------------------------------------------------------------------------------------------------------------------------------------------------------------------------------------------------------------------------------------------------------------------------------------------------------------------------------------------------------------------------------------------------------------------------------------------------------------------------------------------------------------------------------------------------------------------------------------------------------------------------------------------------------------------------------------------------------------------------------------------------------------------------------------------------------------------------------------------------------------------------------------------------------------------------------------------------------------------------------------------------------------------|
| Estimate Item (Furnishings only) | Quantity Unit \$ x Quantity | Total       |                                                                                                                                                                                                                                                                                                                                                                                                                                                                                                                                                                                                                                                                                                                                                                                                                                                                                                                                                                                                                                                                                                                                                                                                                                                                                                                                                                                                                                                                                                                                                                                                                                                                                                                                                                                                                                                                                                                                                                                                                                                                                                                                |
| Dining Room                      |                             |             |                                                                                                                                                                                                                                                                                                                                                                                                                                                                                                                                                                                                                                                                                                                                                                                                                                                                                                                                                                                                                                                                                                                                                                                                                                                                                                                                                                                                                                                                                                                                                                                                                                                                                                                                                                                                                                                                                                                                                                                                                                                                                                                                |
| Dining table (Custom)            | 1                           | \$2,000     |                                                                                                                                                                                                                                                                                                                                                                                                                                                                                                                                                                                                                                                                                                                                                                                                                                                                                                                                                                                                                                                                                                                                                                                                                                                                                                                                                                                                                                                                                                                                                                                                                                                                                                                                                                                                                                                                                                                                                                                                                                                                                                                                |
| Dining chair                     | 2                           | \$1,020     |                                                                                                                                                                                                                                                                                                                                                                                                                                                                                                                                                                                                                                                                                                                                                                                                                                                                                                                                                                                                                                                                                                                                                                                                                                                                                                                                                                                                                                                                                                                                                                                                                                                                                                                                                                                                                                                                                                                                                                                                                                                                                                                                |
| Dining Sofa (Custom)             | 2                           | \$3,000     |                                                                                                                                                                                                                                                                                                                                                                                                                                                                                                                                                                                                                                                                                                                                                                                                                                                                                                                                                                                                                                                                                                                                                                                                                                                                                                                                                                                                                                                                                                                                                                                                                                                                                                                                                                                                                                                                                                                                                                                                                                                                                                                                |
| Bar Stools                       | 4                           | \$516       |                                                                                                                                                                                                                                                                                                                                                                                                                                                                                                                                                                                                                                                                                                                                                                                                                                                                                                                                                                                                                                                                                                                                                                                                                                                                                                                                                                                                                                                                                                                                                                                                                                                                                                                                                                                                                                                                                                                                                                                                                                                                                                                                |
| Living Room                      |                             |             |                                                                                                                                                                                                                                                                                                                                                                                                                                                                                                                                                                                                                                                                                                                                                                                                                                                                                                                                                                                                                                                                                                                                                                                                                                                                                                                                                                                                                                                                                                                                                                                                                                                                                                                                                                                                                                                                                                                                                                                                                                                                                                                                |
| Sofa                             | 1                           | \$15,000    |                                                                                                                                                                                                                                                                                                                                                                                                                                                                                                                                                                                                                                                                                                                                                                                                                                                                                                                                                                                                                                                                                                                                                                                                                                                                                                                                                                                                                                                                                                                                                                                                                                                                                                                                                                                                                                                                                                                                                                                                                                                                                                                                |
| Side chair (Custom Chair)        | 1                           | \$3,000     | THE VALUE OF THE PROPERTY OF T |
| End table                        | 1                           | \$699       |                                                                                                                                                                                                                                                                                                                                                                                                                                                                                                                                                                                                                                                                                                                                                                                                                                                                                                                                                                                                                                                                                                                                                                                                                                                                                                                                                                                                                                                                                                                                                                                                                                                                                                                                                                                                                                                                                                                                                                                                                                                                                                                                |
| Coffee table                     | 1                           | \$249       |                                                                                                                                                                                                                                                                                                                                                                                                                                                                                                                                                                                                                                                                                                                                                                                                                                                                                                                                                                                                                                                                                                                                                                                                                                                                                                                                                                                                                                                                                                                                                                                                                                                                                                                                                                                                                                                                                                                                                                                                                                                                                                                                |
| Rug                              | 1                           |             |                                                                                                                                                                                                                                                                                                                                                                                                                                                                                                                                                                                                                                                                                                                                                                                                                                                                                                                                                                                                                                                                                                                                                                                                                                                                                                                                                                                                                                                                                                                                                                                                                                                                                                                                                                                                                                                                                                                                                                                                                                                                                                                                |
| Den                              |                             |             |                                                                                                                                                                                                                                                                                                                                                                                                                                                                                                                                                                                                                                                                                                                                                                                                                                                                                                                                                                                                                                                                                                                                                                                                                                                                                                                                                                                                                                                                                                                                                                                                                                                                                                                                                                                                                                                                                                                                                                                                                                                                                                                                |
| Task chair                       | 1                           | \$345       |                                                                                                                                                                                                                                                                                                                                                                                                                                                                                                                                                                                                                                                                                                                                                                                                                                                                                                                                                                                                                                                                                                                                                                                                                                                                                                                                                                                                                                                                                                                                                                                                                                                                                                                                                                                                                                                                                                                                                                                                                                                                                                                                |
| Book shelf                       | 2                           | \$898       |                                                                                                                                                                                                                                                                                                                                                                                                                                                                                                                                                                                                                                                                                                                                                                                                                                                                                                                                                                                                                                                                                                                                                                                                                                                                                                                                                                                                                                                                                                                                                                                                                                                                                                                                                                                                                                                                                                                                                                                                                                                                                                                                |
| Side chair                       | 2                           | \$23,000.00 |                                                                                                                                                                                                                                                                                                                                                                                                                                                                                                                                                                                                                                                                                                                                                                                                                                                                                                                                                                                                                                                                                                                                                                                                                                                                                                                                                                                                                                                                                                                                                                                                                                                                                                                                                                                                                                                                                                                                                                                                                                                                                                                                |
| Side Table                       | 1 _                         | \$199.00    | 14.                                                                                                                                                                                                                                                                                                                                                                                                                                                                                                                                                                                                                                                                                                                                                                                                                                                                                                                                                                                                                                                                                                                                                                                                                                                                                                                                                                                                                                                                                                                                                                                                                                                                                                                                                                                                                                                                                                                                                                                                                                                                                                                            |
| TOTAL                            | FURNISHINGS                 | \$49,926    |                                                                                                                                                                                                                                                                                                                                                                                                                                                                                                                                                                                                                                                                                                                                                                                                                                                                                                                                                                                                                                                                                                                                                                                                                                                                                                                                                                                                                                                                                                                                                                                                                                                                                                                                                                                                                                                                                                                                                                                                                                                                                                                                |