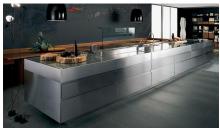

#### CONCEPT

The design concept centers around the tall ceilings and expansive views of the lake. It maximizes floor space by eliminating walls and creating new, multi-functional architectural elements to define each area. Floor to ceiling storage units throughout take advantage of the vertical space provided by the tall ceilings, allowing for a more open, airy feel throughout the common areas. Clean lines and modern finishes give the space an industrial edge, balanced out using earth tones and touches of nature inspired materials.

## LIVING ROOM

DEN