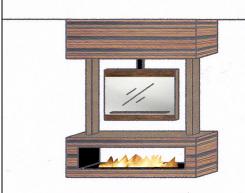

#### CONCEPT

The design concept centers around the tall ceilings and expansive views of the lake. It maximizes floor space by eliminating walls and creating new, multi-functional architectural elements to define each area. Floor to ceiling storage units throughout take advantage of the vertical space provided by the tall ceilings, allowing for a more open, airy feel throughout the common areas. Clean lines and modern finishes give the space an industrial edge, balanced out using earth tones and touches of nature inspired materials.