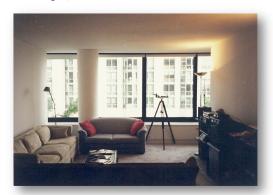

# Kitchen and Living Room Remodel

Harbor Point Condominium, Chicago, IL





#### PROJECT OVERVIEW

This is a kitchen, living room, and den renovation in a condominium unit, located in Harbor Point Condominiums in Downtown Chicago. The existing area to be renovated is 650sqft and has 10ft. ceilings. Currently, the layout is rather segregated, with walls defining each room, and the finishes within the kitchen have a dated, 70's feel to them. The unit belongs to a bachelor architect, who would like to see a more modern, open layout consisting of multi-functional spaces, and enough seating within the dining area to entertain 12 guests.

#### SITE LOCATION

155 North Harbor Drive, Unit 307 Chicago, IL 60601





#### CONCEPT

The design concept centers around the tall ceilings and expansive views of the lake. It maximizes floor space by eliminating walls and creating new, multi-functional architectural elements to define each area. Floor to ceiling storage units throughout take advantage of the vertical space provided by the tall ceilings, allowing for a more open, airy feel throughout the common areas. Clean lines and modern finishes give the space an industrial edge, balanced out using earth tones and touches of nature inspired materials.















### **FURNITURE SCHEDULE**

|          | Den / 304     | \$1 | Design Within Reach                                                         | Chieftains Chair (medium<br>stained solid wood with<br>black leather)                          | Chie