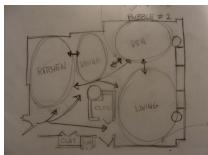

#### PROJECT OVERVIEW

This is a kitchen, living room, and den renovation in a condominium unit, located in Harbor Point Condominiums in Downtown Chicago. The existing area to be renovated is 650sqft and has 10ft. ceilings. Currently, the layout is rather segregated, with walls defining each room, and the finishes within the kitchen have a dated, 70's feel to them. The unit belongs to a bachelor architect, who would like to see a more modern, open layout consisting of multi-functional spaces, and enough seating within the dining area to entertain 12 guests.

#### CONCEPT

The design concept centers around the tall ceilings and expansive views of the lake. It maximizes floor space by eliminating walls and creating new, multi-functional architectural elements to define each area. Floor to ceiling storage units throughout take advantage of the vertical space provided by the tall ceilings, allowing for a more open, airy feel throughout the common areas. Clean lines and modern finishes give the space an industrial edge, balanced out using earth tones and touches of nature inspired materials.