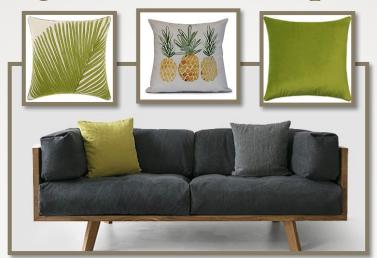

cale: 3/16'' = 1' - 0''



## Pelan Tingkat Satu

• Scale: 3/16'' = 1' - 0''



# Pelan T&E and Lighting

• Scale: 3/16'' = 1' - 0''



### Symbols Legend

| Electric Le      | egend                           |
|------------------|---------------------------------|
| □ <del>-</del> s | Single Outlet with Switch       |
| □                | Duplex Outlet with Switch       |
| ☐== GF  S 2      | Duplex Outlet with Switch       |
| GFI S 2          | Multiple GFI Outlet with Switch |
| <b>□</b> ⇒ s3    | Triplex Outlet with Switch      |
| <b>□</b> -S      | Dimmer Switch                   |
| <br>             | Single Switch                   |
| <b>□</b> -c>     | Two Way Switch                  |
| ~<br><           | Three Way Switch                |





## Living Room Concept Board



















### Kitchen Concept Board

















Flooring