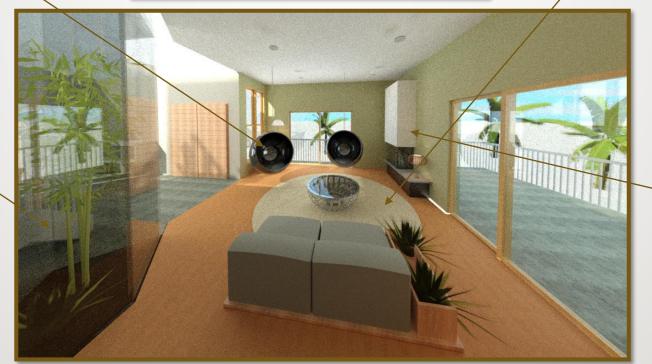

### Concept Statement

In order to make this space functional and aesthetically pleasing for a family of five, it was necessary to reconfigure this space to utilize an open concept,. By rearranging the floorplan layout, an open concept was created which provides a natural flow through out the house, as well as providing an even flood of natural light. In addition, incorporating the natural environment into the space was essential in making this Balinese style Bungalow a comfortable living space. Materials native to Malaysia such as teak wood and granite are used through the space. Plants and water features were also used to bring the outdoors in. Finally, to pull the space together, the house uses natural earth toned paints and textiles to create a clean, modern, and inviting living space.