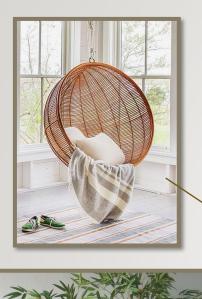

• Scale: 3/16'' = 1' - 0''



## Pelan Tingkat Satu

• Scale: 3/16'' = 1' - 0''



# Pelan T&E and Lighting

• Scale: 3/16'' = 1' - 0''



### Symbols Legend

| Electric Le      | egend                           |
|------------------|---------------------------------|
| □ <del>-</del> s | Single Outlet with Switch       |
| □                | Duplex Outlet with Switch       |
| ☐== GF  S 2      | Duplex Outlet with Switch       |
| GFI S 2          | Multiple GFI Outlet with Switch |
| <b>□</b> ⇒ s3    | Triplex Outlet with Switch      |
| <b>□</b> -S      | Dimmer Switch                   |
| <br>             | Single Switch                   |
| <b>□</b> -c>     | Two Way Switch                  |
| ~<br><           | Three Way Switch                |





## Living Room Concept Board



















### Kitchen Concept Board

















Flooring