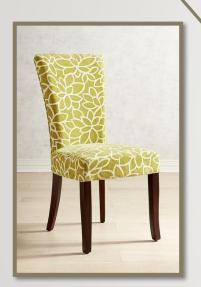

1' - 0''



# Pelan T&E and Lighting

• Scale: 3/16'' = 1' - 0''



### Symbols Legend

| Electric Le      | egend                           |
|------------------|---------------------------------|
| □ <del>-</del> s | Single Outlet with Switch       |
| □                | Duplex Outlet with Switch       |
| ☐== GF  S 2      | Duplex Outlet with Switch       |
| GFI S 2          | Multiple GFI Outlet with Switch |
| <b>□</b> ⇒ s3    | Triplex Outlet with Switch      |
| <b>□</b> -S      | Dimmer Switch                   |
| <br>             | Single Switch                   |
| <b>□</b> -c>     | Two Way Switch                  |
| ~<br><           | Three Way Switch                |





## Living Room Concept Board



















### Kitchen Concept Board

















Flooring