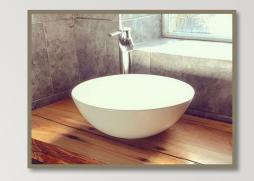

### Concept Statement

In order to make this space functional and aesthetically pleasing for a family of five, it was necessary to reconfigure this space to utilize an open concept,. By rearranging the floorplan layout, an open concept was created which provides a natural flow through out the house, as well as providing an even flood of natural light. In addition, incorporating the natural environment into the space was essential in making this Balinese style Bungalow a comfortable living space. Materials native to Malaysia such as teak wood and granite are used through the space. Plants and water features were also used to bring the outdoors in. Finally, to pull the space together, the house uses natural earth toned paints and textiles to create a clean, modern, and inviting living space.