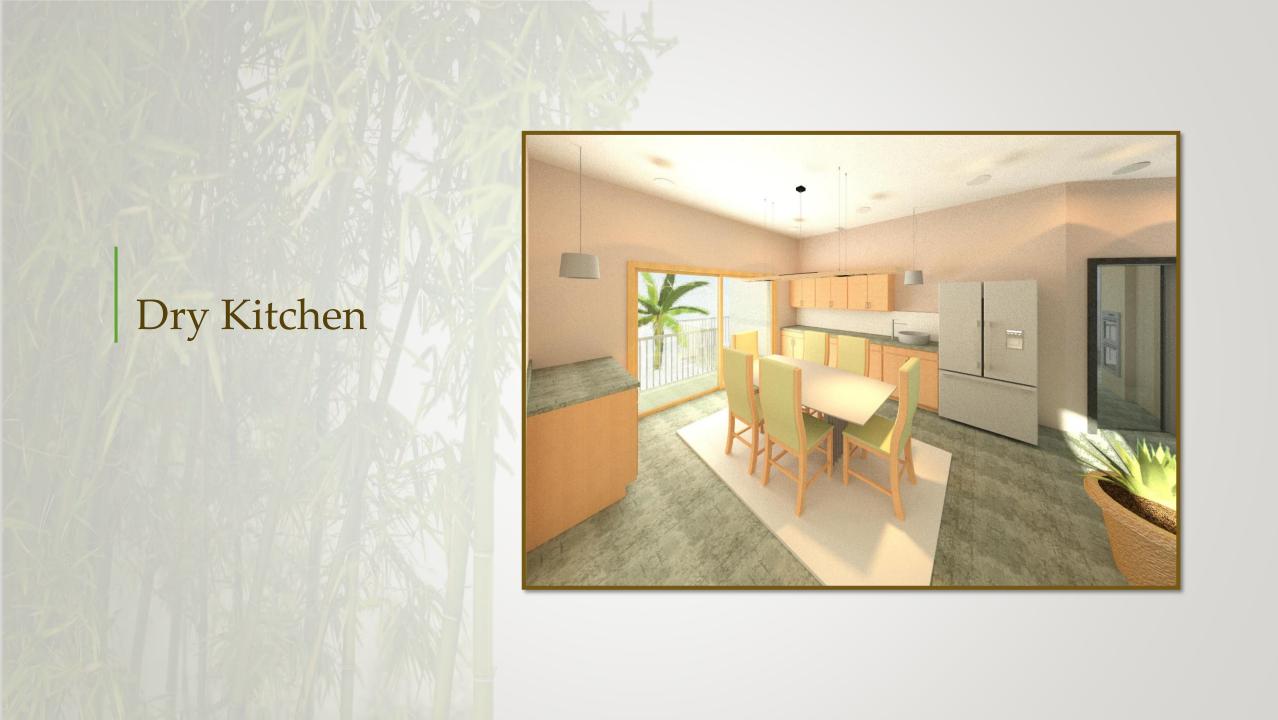

#### Project Overview

- Project: MAG 5 @ Grandbill USJ 1
  - Location: Petaling Jaya, Selangor, Malaysia
  - Area: Approximately 6,500 sq ft
  - Architect: Favorite Outcome Sdn. Bhd.
- Client:
  - Couple with three children under 13
  - Helper: Live-in
- Inadequate Design
  - Dry and Wet Kitchen are too small
  - Guest room is too big for maid
  - Bathroom and Powder room aren't placed properly

### Concept Statement

In order to make this space functional and aesthetically pleasing for a family of five, it was necessary to reconfigure this space to utilize an open concept,. By rearranging the floorplan layout, an open concept was created which provides a natural flow through out the house, as well as providing an even flood of natural light. In addition, incorporating the natural environment into the space was essential in making this Balinese style Bungalow a comfortable living space. Materials native to Malaysia such as teak wood and granite are used through the space. Plants and water features were also used to bring the outdoors in. Finally, to pull the space together, the house uses natural earth toned paints and textiles to create a clean, modern, and inviting living space.