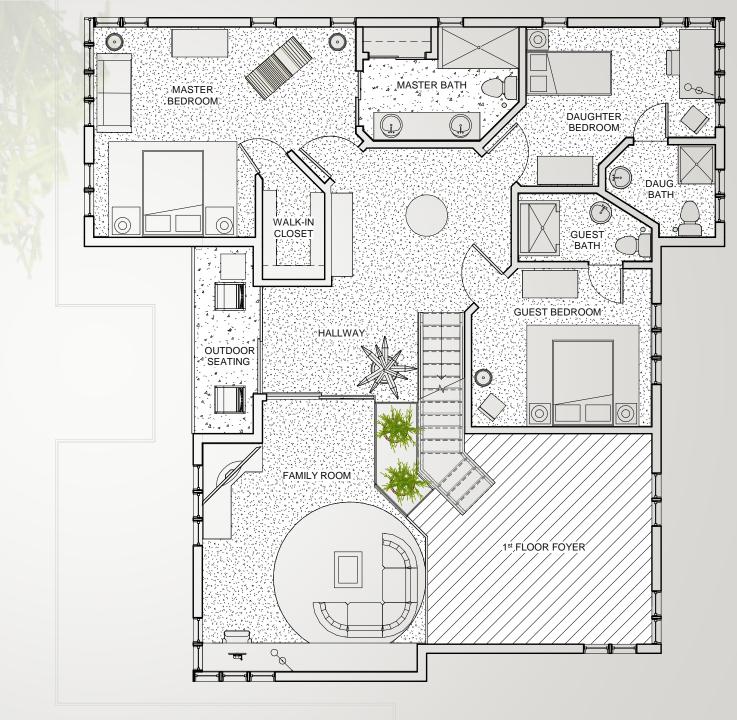

g for a family of five, it was necessary to reconfigure this space to utilize an open concept,. By rearranging the floorplan layout, an open concept was created which provides a natural flow through out the house, as well as providing an even flood of natural light. In addition, incorporating the natural environment into the space was essential in making this Balinese style Bungalow a comfortable living space. Materials native to Malaysia such as teak wood and granite are used through the space. Plants and water features were also used to bring the outdoors in. Finally, to pull the space together, the house uses natural earth toned paints and textiles to create a clean, modern, and inviting living space.





• Scale: 3/16'' = 1' - 0''



## Pelan Tingkat Satu

• Scale: 3/16'' = 1' - 0''



# Pelan T&E and Lighting

• Scale: 3/16'' = 1' - 0''



### Symbols Legend

| Electric Le      | egend                           |
|------------------|---------------------------------|
| □ <del>-</del> s | Single Outlet with Switch       |
| □                | Duplex Outlet with Switch       |
| ☐== GF  S 2      | Duplex Outlet with Switch       |
| GFI S 2          | Multiple GFI Outlet with Switch |
| <b>□</b> ⇒ s3    | Triplex Outlet with Switch      |
| <b>□</b> -S      | Dimmer Switch                   |
| <br>             | Single Switch                   |
| <b>□</b> -c>     | Two Way Switch                  |
| ~<br><           | Three Way Switch                |





## Living Room Concept Board



















### Kitchen Concept Board

















Flooring