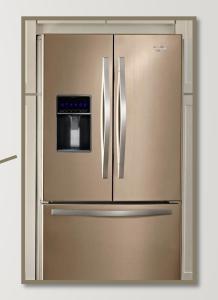

0''



# Pelan T&E and Lighting

• Scale: 3/16'' = 1' - 0''



### Symbols Legend

| Electric Le      | egend                           |
|------------------|---------------------------------|
| □ <del>-</del> s | Single Outlet with Switch       |
| □                | Duplex Outlet with Switch       |
| ☐== GF  S 2      | Duplex Outlet with Switch       |
| GFI S 2          | Multiple GFI Outlet with Switch |
| <b>□</b> ⇒ s3    | Triplex Outlet with Switch      |
| <b>□</b> -S      | Dimmer Switch                   |
| <br>             | Single Switch                   |
| <b>□</b> -c>     | Two Way Switch                  |
| ~<br><           | Three Way Switch                |





## Living Room Concept Board



















### Kitchen Concept Board

















Flooring