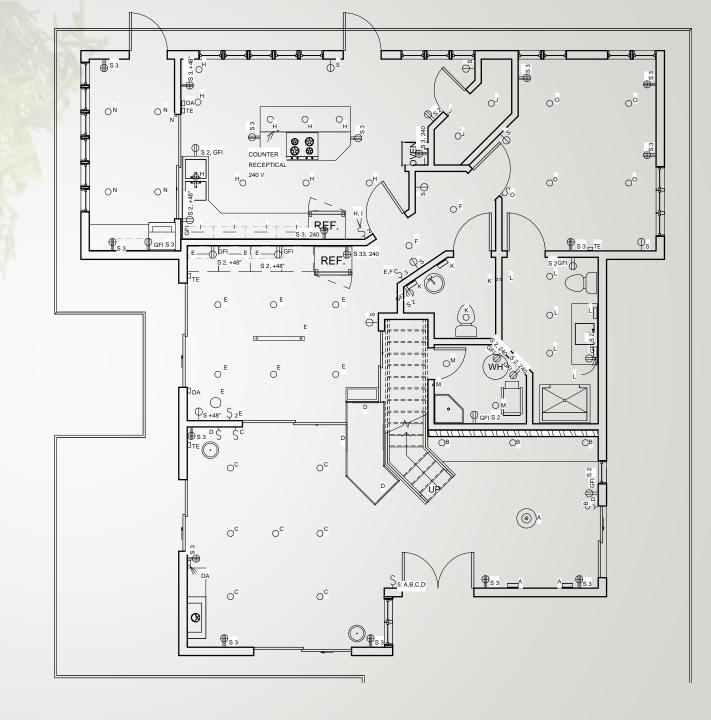

this space to utilize an open concept,. By rearranging the floorplan layout, an open concept was created which provides a natural flow through out the house, as well as providing an even flood of natural light. In addition, incorporating the natural environment into the space was essential in making this Balinese style Bungalow a comfortable living space. Materials native to Malaysia such as teak wood and granite are used through the space. Plants and water features were also used to bring the outdoors in. Finally, to pull the space together, the house uses natural earth toned paints and textiles to create a clean, modern, and inviting living space.





• Scale: 3/16'' = 1' - 0''



## Pelan Tingkat Satu

• Scale: 3/16'' = 1' - 0''



# Pelan T&E and Lighting

• Scale: 3/16'' = 1' - 0''



### Symbols Legend

| Electric Le      | egend                           |
|------------------|---------------------------------|
| □ <del>-</del> s | Single Outlet with Switch       |
| □                | Duplex Outlet with Switch       |
| ☐== GF  S 2      | Duplex Outlet with Switch       |
| GFI S 2          | Multiple GFI Outlet with Switch |
| <b>□</b> ⇒ s3    | Triplex Outlet with Switch      |
| <b>□</b> -S      | Dimmer Switch                   |
| <br>             | Single Switch                   |
| <b>□</b> -c>     | Two Way Switch                  |
| ~<br><           | Three Way Switch                |





## Living Room Concept Board



















### Kitchen Concept Board

















Flooring