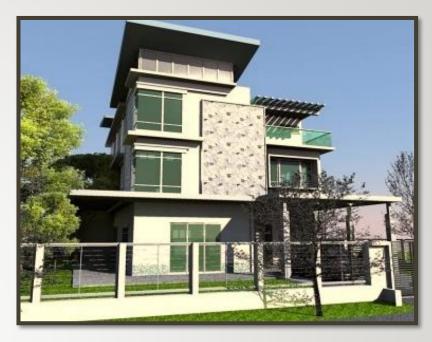

#### Project Overview

- Project: MAG 5 @ Grandbill USJ 1
  - Location: Petaling Jaya, Selangor, Malaysia
  - Area: Approximately 6,500 sq ft
  - Architect: Favorite Outcome Sdn. Bhd.
- Client:
  - Couple with three children under 13
  - Helper: Live-in
- Inadequate Design
  - Dry and Wet Kitchen are too small
  - Guest room is too big for maid
  - Bathroom and Powder room aren't placed properly

### Concept Statement

In order to make this space functional and aesthetically pleasing for a family of five, it was necessary to reconfigure this space to utilize an open concept,. By rearranging the floorplan layout, an open concept was created which provides a natural flow through out the house, as well as providing an even flood of natural light. In addition, incorporating the natural environment into the space was essential in making this Balinese style Bungalow a comfortable living space. Materials native to Malaysia such as teak wood and granite are used through the space. Plants and water features were also used to bring the outdoors in. Finally, to pull the space together, the house uses natural earth toned paints and textiles to create a clean, modern, and inviting living space.