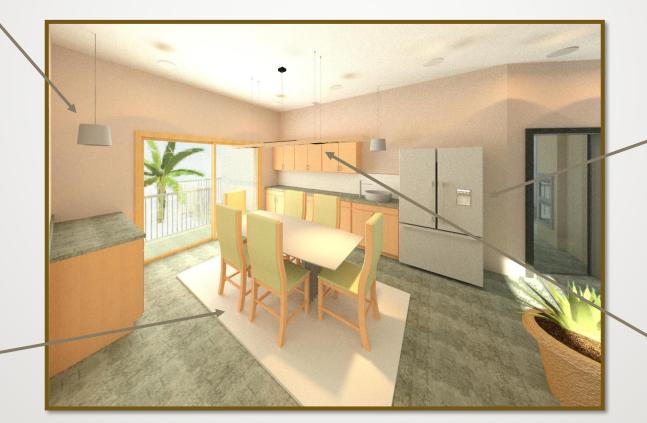

- 0''



# Pelan T&E and Lighting

• Scale: 3/16'' = 1' - 0''



### Symbols Legend

| Electric Le      | egend                           |
|------------------|---------------------------------|
| □ <del>-</del> s | Single Outlet with Switch       |
| □                | Duplex Outlet with Switch       |
| ☐== GF  S 2      | Duplex Outlet with Switch       |
| GFI S 2          | Multiple GFI Outlet with Switch |
| <b>□</b> ⇒ s3    | Triplex Outlet with Switch      |
| <b>□</b> -S      | Dimmer Switch                   |
| <br>             | Single Switch                   |
| <b>□</b> -c>     | Two Way Switch                  |
| ~<br><           | Three Way Switch                |





## Living Room Concept Board



















### Kitchen Concept Board

















Flooring