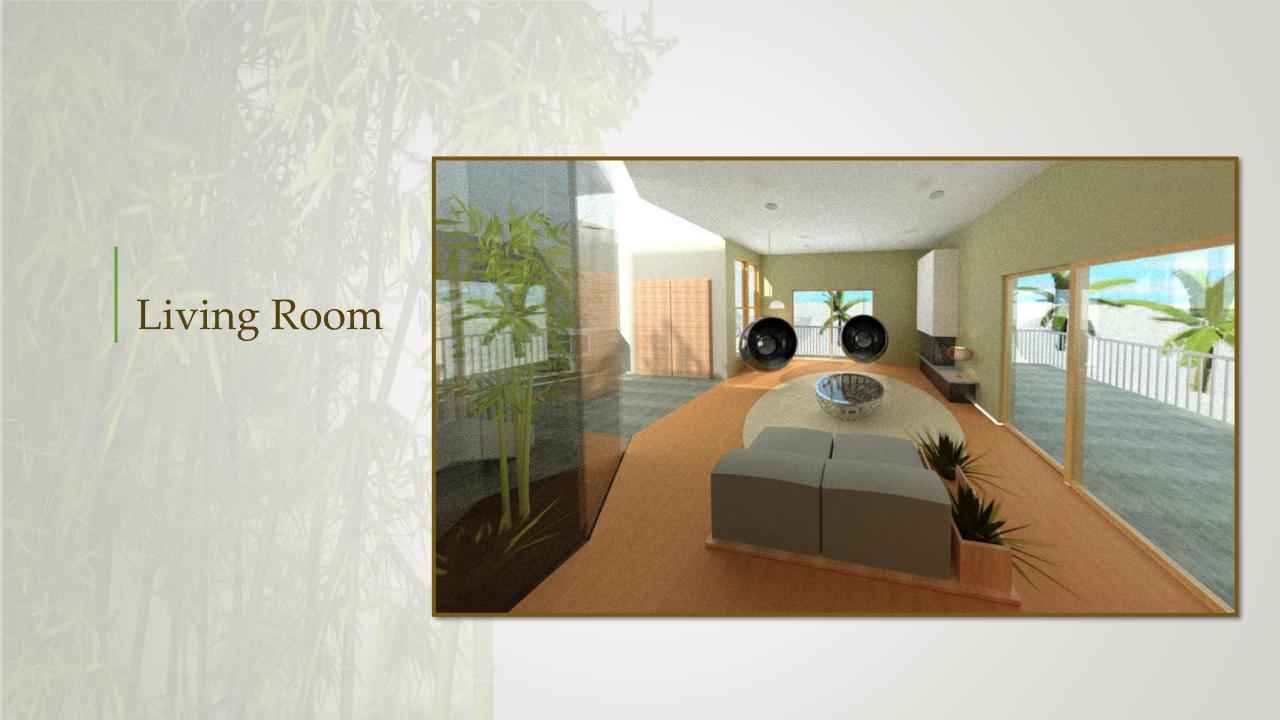

and inviting living space.





• Scale: 3/16'' = 1' - 0''



## Pelan Tingkat Satu

• Scale: 3/16'' = 1' - 0''



# Pelan T&E and Lighting

• Scale: 3/16'' = 1' - 0''



### Symbols Legend

| Electric Le      | egend                           |
|------------------|---------------------------------|
| □ <del>-</del> s | Single Outlet with Switch       |
| □                | Duplex Outlet with Switch       |
| ☐== GF  S 2      | Duplex Outlet with Switch       |
| GFI S 2          | Multiple GFI Outlet with Switch |
| <b>□</b> ⇒ s3    | Triplex Outlet with Switch      |
| <b>□</b> -S      | Dimmer Switch                   |
| <br>             | Single Switch                   |
| <b>□</b> -c>     | Two Way Switch                  |
| ~<br><           | Three Way Switch                |





## Living Room Concept Board



















### Kitchen Concept Board

















Flooring