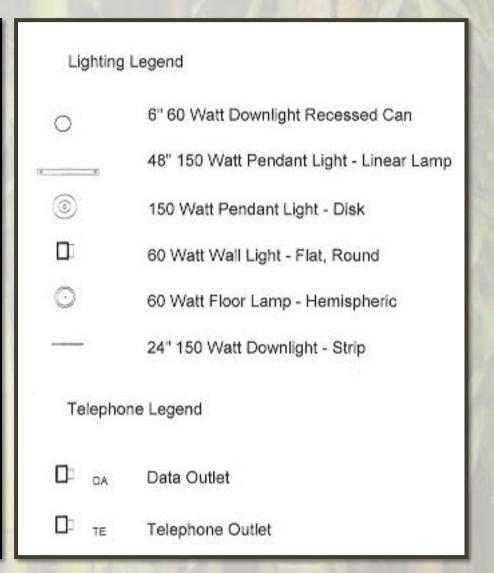

### Symbols Legend

| Electric Le      | egend                           |
|------------------|---------------------------------|
| □ <del>-</del> s | Single Outlet with Switch       |
| □                | Duplex Outlet with Switch       |
| ☐== GF  S 2      | Duplex Outlet with Switch       |
| GFI S 2          | Multiple GFI Outlet with Switch |
| <b>□</b> ⇒ s3    | Triplex Outlet with Switch      |
| <b>□</b> -S      | Dimmer Switch                   |
| <br>             | Single Switch                   |
| <b>□</b> -c>     | Two Way Switch                  |
| ~<br><           | Three Way Switch                |