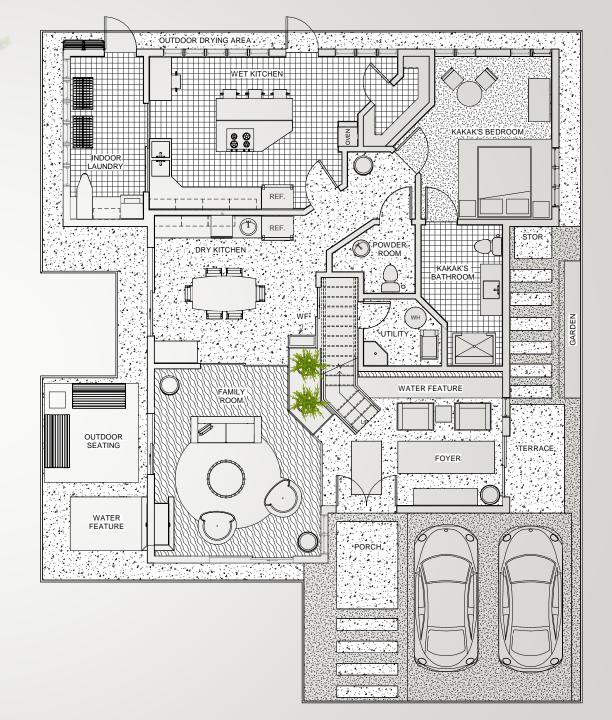

#### Project Overview

- Project: MAG 5 @ Grandbill USJ 1
  - Location: Petaling Jaya, Selangor, Malaysia
  - Area: Approximately 6,500 sq ft
  - Architect: Favorite Outcome Sdn. Bhd.
- Client:
  - Couple with three children under 13
  - Helper: Live-in
- Inadequate Design
  - Dry and Wet Kitchen are too small
  - Guest room is too big for maid
  - Bathroom and Powder room aren't placed properly

### Concept Statement

In order to make this space functional and aesthetically pleasing for a family of five, it was necessary to reconfigure this space to utilize an open concept,. By rearranging the floorplan layout, an open concept was created which provides a natural flow through out the house, as well as providing an even flood of natural light. In addition, incorporating the natural environment into the space was essential in making this Balinese style Bungalow a comfortable living space. Materials native to Malaysia such as teak wood and granite are used through the space. Plants and water features were also used to bring the outdoors in. Finally, to pull the space together, the house uses natural earth toned paints and textiles to create a clean, modern, and inviting living space.

## Pelan Tingkat Satu

• Scale: 3/16'' = 1' - 0''