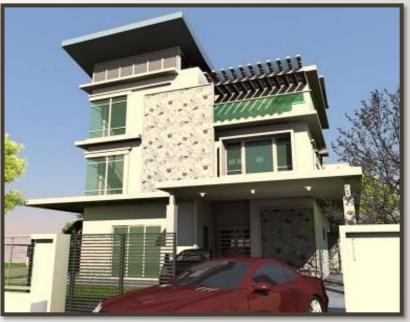

#### Project Overview

- Project: MAG 5 @ Grandbill USJ 1
  - Location: Petaling Jaya, Selangor, Malaysia
  - Area: Approximately 6,500 sq ft
  - Architect: Favorite Outcome Sdn. Bhd.
- Client:
  - Couple with three children under 13
  - Helper: Live-in
- Inadequate Design
  - Dry and Wet Kitchen are too small
  - Guest room is too big for maid
  - Bathroom and Powder room aren't placed properly

### Concept Statement

In order to make this space functional and aesthetically pleasing for a family of five, it was necessary to reconfigure this space to utilize an open concept,. By rearranging the floorplan layout, an open concept was created which provides a natural flow through out the house, as well as providing an even flood of natural light. In addition, incorporating the natural environment into the space was essential in making this Balinese style Bungalow a comfortable living space. Materials native to Malaysia such as teak wood and granite are used through the space. Plants and water features were also used to bring the outdoors in. Finally, to pull the space together, the house uses natural earth toned paints and textiles to create a clean, modern, and inviting living space.