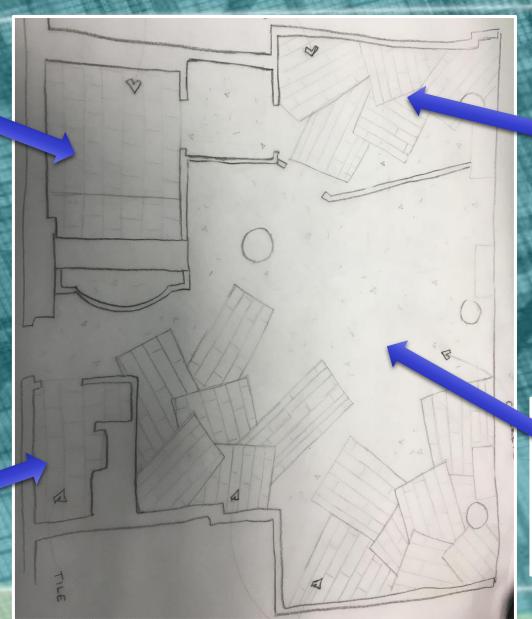

# HARRY REAL PROPERTY. Harbor Point Megan Beutke

Flooring

Black Square Tile

Black Hexagonal Tile

Concrete Wood Details

Glossed Concrete

Ceiling Detail

Custom Glass Lighting Detail

### Interior Room Finishes

|                                                                                                                                                                                                                                                                                                                                                                                                                                                                                                                                                                                                                                                                                                                                                                                                                                                                                                                                                                                                                                                                                                                                                                                                                                                                                                                                                                                                                                                                                                                                                                                                                                                                                                                                                                                                                                                                                                                                                                                                                                                                                                                                | Room              | Floor                                             | Base       | Walls | Ceiling                 | Ceiling<br>Height | Remarks                                |
|--------------------------------------------------------------------------------------------------------------------------------------------------------------------------------------------------------------------------------------------------------------------------------------------------------------------------------------------------------------------------------------------------------------------------------------------------------------------------------------------------------------------------------------------------------------------------------------------------------------------------------------------------------------------------------------------------------------------------------------------------------------------------------------------------------------------------------------------------------------------------------------------------------------------------------------------------------------------------------------------------------------------------------------------------------------------------------------------------------------------------------------------------------------------------------------------------------------------------------------------------------------------------------------------------------------------------------------------------------------------------------------------------------------------------------------------------------------------------------------------------------------------------------------------------------------------------------------------------------------------------------------------------------------------------------------------------------------------------------------------------------------------------------------------------------------------------------------------------------------------------------------------------------------------------------------------------------------------------------------------------------------------------------------------------------------------------------------------------------------------------------|-------------------|---------------------------------------------------|------------|-------|-------------------------|-------------------|----------------------------------------|
|                                                                                                                                                                                                                                                                                                                                                                                                                                                                                                                                                                                                                                                                                                                                                                                                                                                                                                                                                                                                                                                                                                                                                                                                                                                                                                                                                                                                                                                                                                                                                                                                                                                                                                                                                                                                                                                                                                                                                                                                                                                                                                                                | Foyer             | Glossed Concrete w/ Concrete wood Detailing       | 4" Wood    | Paint | Painted Gypsum<br>Board | 10′               | Concrete looks like Hardwood           |
| 1000                                                                                                                                                                                                                                                                                                                                                                                                                                                                                                                                                                                                                                                                                                                                                                                                                                                                                                                                                                                                                                                                                                                                                                                                                                                                                                                                                                                                                                                                                                                                                                                                                                                                                                                                                                                                                                                                                                                                                                                                                                                                                                                           | Half Bath         | Black Hexagonal<br>Tiles                          | Black Tile | Paint | Painted Gypsum<br>Board | 10′               |                                        |
| N. Contract of the second                                                                                                                                                                                                                                                                                                                                                                                                                                                                                                                                                                                                                                                                                                                                                                                                                                                                                                                                                                                                                                                                                                                                                                                                                                                                                                                                                                                                                                                                                                                                                                                                                                                                                                                                                                                                                                                                                                                                                                                                                                                                                                      | Dining            | Glossed Concrete<br>w/ Concrete<br>Wood Detailing | 4" Wood    | Paint | Painted Gypsum<br>Board | 10'               | Concrete looks like Hardwood           |
| The sealing                                                                                                                                                                                                                                                                                                                                                                                                                                                                                                                                                                                                                                                                                                                                                                                                                                                                                                                                                                                                                                                                                                                                                                                                                                                                                                                                                                                                                                                                                                                                                                                                                                                                                                                                                                                                                                                                                                                                                                                                                                                                                                                    | Kitchen           | Glossed Concrete<br>w/ Concrete<br>Wood Detailing | 4" Wood    | Paint | Painted Gypsum<br>Board | 10′               | Concrete looks like Hardwood           |
| -                                                                                                                                                                                                                                                                                                                                                                                                                                                                                                                                                                                                                                                                                                                                                                                                                                                                                                                                                                                                                                                                                                                                                                                                                                                                                                                                                                                                                                                                                                                                                                                                                                                                                                                                                                                                                                                                                                                                                                                                                                                                                                                              | Living            | Glossed Concrete w/ Concrete Wood Detailing       | 4" Wood    | Paint | Painted Gypsum<br>Board | 10′               | Glass Lighting<br>Detail on<br>Ceiling |
| 7                                                                                                                                                                                                                                                                                                                                                                                                                                                                                                                                                                                                                                                                                                                                                                                                                                                                                                                                                                                                                                                                                                                                                                                                                                                                                                                                                                                                                                                                                                                                                                                                                                                                                                                                                                                                                                                                                                                                                                                                                                                                                                                              | Master<br>Bedroom | Glossed Concrete w/ Concrete Wood Detailing       | 4" Wood    | Paint | Painted Gypsum<br>Board | 10′               | Concrete looks<br>like Hardwood        |
| Section of the second                                                                                                                                                                                                                                                                                                                                                                                                                                                                                                                                                                                                                                                                                                                                                                                                                                                                                                                                                                                                                                                                                                                                                                                                                                                                                                                                                                                                                                                                                                                                                                                                                                                                                                                                                                                                                                                                                                                                                                                                                                                                                                          | Master Bath       | Black Square<br>Tiles                             | Black Tile | Paint | Painted Gypsum<br>Board | 10′               |                                        |
| The state of the s | Display<br>Area   | Glossed Concrete w/ Concrete Wood Detailing       | 4" Wood    | Paint | Painted Gypsum<br>Board | 10′               | Concrete looks like Hardwood           |

Materials & Finishes

|           | alena | IS OX F | <u> </u>                                                   | The second second | Manager and the second of the | BARE IS & SEAS .                 |
|-----------|-------|---------|------------------------------------------------------------|-------------------|-------------------------------------------------------------------------------------------------------------------------------------------------------------------------------------------------------------------------------------------------------------------------------------------------------------------------------------------------------------------------------------------------------------------------------------------------------------------------------------------------------------------------------------------------------------------------------------------------------------------------------------------------------------------------------------------------------------------------------------------------------------------------------------------------------------------------------------------------------------------------------------------------------------------------------------------------------------------------------------------------------------------------------------------------------------------------------------------------------------------------------------------------------------------------------------------------------------------------------------------------------------------------------------------------------------------------------------------------------------------------------------------------------------------------------------------------------------------------------------------------------------------------------------------------------------------------------------------------------------------------------------------------------------------------------------------------------------------------------------------------------------------------------------------------------------------------------------------------------------------------------------------------------------------------------------------------------------------------------------------------------------------------------------------------------------------------------------------------------------------------------|----------------------------------|
| ĝ         | Room  | Mark    | Material/Finish                                            | Manufacturer      | Color                                                                                                                                                                                                                                                                                                                                                                                                                                                                                                                                                                                                                                                                                                                                                                                                                                                                                                                                                                                                                                                                                                                                                                                                                                                                                                                                                                                                                                                                                                                                                                                                                                                                                                                                                                                                                                                                                                                                                                                                                                                                                                                         | Remark                           |
| STATE OF  | 300   | GC/CWF  | Glossed Concrete/ Concrete<br>Wood Floor                   | Glossy Floors     | Gray with Burnt<br>Sienna                                                                                                                                                                                                                                                                                                                                                                                                                                                                                                                                                                                                                                                                                                                                                                                                                                                                                                                                                                                                                                                                                                                                                                                                                                                                                                                                                                                                                                                                                                                                                                                                                                                                                                                                                                                                                                                                                                                                                                                                                                                                                                     | Concrete looks like hardwood     |
| į         | 300   | PT1     | Paint                                                      | Benjamin Moore    | Galveston Gray AC-27                                                                                                                                                                                                                                                                                                                                                                                                                                                                                                                                                                                                                                                                                                                                                                                                                                                                                                                                                                                                                                                                                                                                                                                                                                                                                                                                                                                                                                                                                                                                                                                                                                                                                                                                                                                                                                                                                                                                                                                                                                                                                                          | All Walls                        |
|           | 300   | PT2     | Paint                                                      | Benjamin Moore    | Ultra Flat (508)                                                                                                                                                                                                                                                                                                                                                                                                                                                                                                                                                                                                                                                                                                                                                                                                                                                                                                                                                                                                                                                                                                                                                                                                                                                                                                                                                                                                                                                                                                                                                                                                                                                                                                                                                                                                                                                                                                                                                                                                                                                                                                              | Ceiling                          |
| į         | 301   | BHT     | Black Hexagonal Tile                                       | Floor and Decor   | Black Porcelain                                                                                                                                                                                                                                                                                                                                                                                                                                                                                                                                                                                                                                                                                                                                                                                                                                                                                                                                                                                                                                                                                                                                                                                                                                                                                                                                                                                                                                                                                                                                                                                                                                                                                                                                                                                                                                                                                                                                                                                                                                                                                                               |                                  |
| ě         | 301   | PT1     | Paint                                                      | Benjamin Moore    | Galveston Gray AC- 27                                                                                                                                                                                                                                                                                                                                                                                                                                                                                                                                                                                                                                                                                                                                                                                                                                                                                                                                                                                                                                                                                                                                                                                                                                                                                                                                                                                                                                                                                                                                                                                                                                                                                                                                                                                                                                                                                                                                                                                                                                                                                                         | All Walls                        |
|           | 301   | PT2     | Paint                                                      | Benjamin Moore    | Ultra Flat (508)                                                                                                                                                                                                                                                                                                                                                                                                                                                                                                                                                                                                                                                                                                                                                                                                                                                                                                                                                                                                                                                                                                                                                                                                                                                                                                                                                                                                                                                                                                                                                                                                                                                                                                                                                                                                                                                                                                                                                                                                                                                                                                              | Ceiling                          |
| THE PARTY | 302   | GC/CWF  | Glossed Concrete/ Concrete<br>Wood Floor                   | Glossy Floors     | Gray with Burnt<br>Sienna                                                                                                                                                                                                                                                                                                                                                                                                                                                                                                                                                                                                                                                                                                                                                                                                                                                                                                                                                                                                                                                                                                                                                                                                                                                                                                                                                                                                                                                                                                                                                                                                                                                                                                                                                                                                                                                                                                                                                                                                                                                                                                     | Concrete looks like hardwood     |
|           | 302   | PT3     | Paint                                                      | Benjamin Moore    | Flame 2012-20                                                                                                                                                                                                                                                                                                                                                                                                                                                                                                                                                                                                                                                                                                                                                                                                                                                                                                                                                                                                                                                                                                                                                                                                                                                                                                                                                                                                                                                                                                                                                                                                                                                                                                                                                                                                                                                                                                                                                                                                                                                                                                                 | Accent Wall                      |
|           | 302   | PT4     | Paint                                                      | Benjamin Moore    | Dark Harbor CSP-720                                                                                                                                                                                                                                                                                                                                                                                                                                                                                                                                                                                                                                                                                                                                                                                                                                                                                                                                                                                                                                                                                                                                                                                                                                                                                                                                                                                                                                                                                                                                                                                                                                                                                                                                                                                                                                                                                                                                                                                                                                                                                                           | Back Walls                       |
|           | 302   | PT2     | Paint                                                      | Benjamin Moore    | Ultra Flat (508)                                                                                                                                                                                                                                                                                                                                                                                                                                                                                                                                                                                                                                                                                                                                                                                                                                                                                                                                                                                                                                                                                                                                                                                                                                                                                                                                                                                                                                                                                                                                                                                                                                                                                                                                                                                                                                                                                                                                                                                                                                                                                                              | Ceiling                          |
|           | 303   | GC/CWF  | Glossed Concrete/ Concrete<br>Wood Floor                   | Glossy Floors     | Gray with Burnt<br>Sienna                                                                                                                                                                                                                                                                                                                                                                                                                                                                                                                                                                                                                                                                                                                                                                                                                                                                                                                                                                                                                                                                                                                                                                                                                                                                                                                                                                                                                                                                                                                                                                                                                                                                                                                                                                                                                                                                                                                                                                                                                                                                                                     | Concrete looks like hardwood     |
|           | 303   | PT4     | Paint                                                      | Benjamin Moore    | Dark Harbor CSP-720                                                                                                                                                                                                                                                                                                                                                                                                                                                                                                                                                                                                                                                                                                                                                                                                                                                                                                                                                                                                                                                                                                                                                                                                                                                                                                                                                                                                                                                                                                                                                                                                                                                                                                                                                                                                                                                                                                                                                                                                                                                                                                           | All Walls                        |
| Ĭ         | 303   | PT 2    | Paint                                                      | Benjamin Moore    | Ultra Flat (508)                                                                                                                                                                                                                                                                                                                                                                                                                                                                                                                                                                                                                                                                                                                                                                                                                                                                                                                                                                                                                                                                                                                                                                                                                                                                                                                                                                                                                                                                                                                                                                                                                                                                                                                                                                                                                                                                                                                                                                                                                                                                                                              | Ceiling                          |
| No.       | 303   | CT      | White Concrete                                             | Rockmill Concrete | White                                                                                                                                                                                                                                                                                                                                                                                                                                                                                                                                                                                                                                                                                                                                                                                                                                                                                                                                                                                                                                                                                                                                                                                                                                                                                                                                                                                                                                                                                                                                                                                                                                                                                                                                                                                                                                                                                                                                                                                                                                                                                                                         | Counter top and<br>Breakfast bar |
|           | 303   | BC & WC | Framed Frosted Glass Wall<br>Cabinets/ Solid Base Cabinets | Snaidero USA      | Fokos Elm                                                                                                                                                                                                                                                                                                                                                                                                                                                                                                                                                                                                                                                                                                                                                                                                                                                                                                                                                                                                                                                                                                                                                                                                                                                                                                                                                                                                                                                                                                                                                                                                                                                                                                                                                                                                                                                                                                                                                                                                                                                                                                                     |                                  |

#### Materials & Finishes

| Room | Mark   | Material/Finish                          | Manufacturer      | Color                     | Remark                       |
|------|--------|------------------------------------------|-------------------|---------------------------|------------------------------|
| 304  | GC/CWF | Glossed Concrete/ Concrete<br>Wood Floor | Glossy Floors     | Gray with Burnt<br>Sienna | Concrete looks like hardwood |
| 304  | PT1    | Paint                                    | Benjamin Moore    | Galveston Gray AC-27      | All Walls                    |
| 304  | PT2    | Paint                                    | Benjamin Moore    | Ultra Flat (508)          | Ceiling                      |
| 304  | PT5    | Paint                                    | Benjamin Moore    | Hunter Green 2041-10      | Columns                      |
| 305  | PT5    | Paint                                    | Benjamin Moore    | Hunter Green              | All Walls                    |
| 305  | PT2    | Paint                                    | Benjamin Moore    | Ultra Flat (508)          | Ceiling                      |
| 305  | GC/CWF | Glossed Concrete/ Concrete<br>Wood Floor | Glossy Floors     | Gray with Burnt<br>Sienna | Concrete looks like hardwood |
| 306  | PT1    | Paint                                    | Benjamin Moore    | Galveston Gray AC-27      | All Walls                    |
| 306  | PT2    | Paint                                    | Benjamin Moore    | Ultra Flat (508)          | Ceiling                      |
| 306  | BST    | Black Square Tiles                       | M S International | Black Marble              |                              |
| 307  | GC/CWF | Glossed Concrete/ Concrete<br>Wood Floor | Glossy Floors     | Gray with Burnt<br>Sienna | Concrete looks like hardwood |
| 307  | PT1    | Paint                                    | Benjamin Moore    | Galveston Gray AC- 27     | All Walls                    |
| 307  | PT2    | Paint                                    | Benjamin Moore    | Ultra Flat (508)          | Ceiling                      |
| 307  | PT 5   | Paint                                    | Benjamin Moore    | Hunter Green 2041-10      | Column                       |