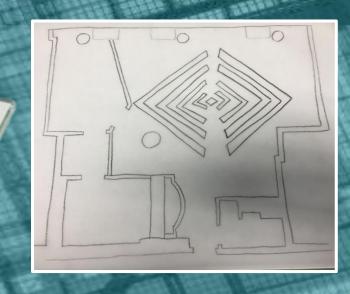

# HARRY REAL PROPERTY. Harbor Point Megan Beutke

Flooring

Black Square Tile

Black Hexagonal Tile

Concrete Wood Details

Glossed Concrete

Ceiling Detail

Custom Glass Lighting Detail

### Interior Room Finishes

|                                                                                                                                                                                                                                                                                                                                                                                                                                                                                                                                                                                                                                                                                                                                                                                                                                                                                                                                                                                                                                                                                                                                                                                                                                                                                                                                                                                                                                                                                                                                                                                                                                                                                                                                                                                                                                                                                                                                                                                                                                                                                                                                | Room              | Floor                                             | Base       | Walls | Ceiling                 | Ceiling<br>Height | Remarks                                |
|--------------------------------------------------------------------------------------------------------------------------------------------------------------------------------------------------------------------------------------------------------------------------------------------------------------------------------------------------------------------------------------------------------------------------------------------------------------------------------------------------------------------------------------------------------------------------------------------------------------------------------------------------------------------------------------------------------------------------------------------------------------------------------------------------------------------------------------------------------------------------------------------------------------------------------------------------------------------------------------------------------------------------------------------------------------------------------------------------------------------------------------------------------------------------------------------------------------------------------------------------------------------------------------------------------------------------------------------------------------------------------------------------------------------------------------------------------------------------------------------------------------------------------------------------------------------------------------------------------------------------------------------------------------------------------------------------------------------------------------------------------------------------------------------------------------------------------------------------------------------------------------------------------------------------------------------------------------------------------------------------------------------------------------------------------------------------------------------------------------------------------|-------------------|---------------------------------------------------|------------|-------|-------------------------|-------------------|----------------------------------------|
|                                                                                                                                                                                                                                                                                                                                                                                                                                                                                                                                                                                                                                                                                                                                                                                                                                                                                                                                                                                                                                                                                                                                                                                                                                                                                                                                                                                                                                                                                                                                                                                                                                                                                                                                                                                                                                                                                                                                                                                                                                                                                                                                | Foyer             | Glossed Concrete w/ Concrete wood Detailing       | 4" Wood    | Paint | Painted Gypsum<br>Board | 10′               | Concrete looks like Hardwood           |
| 1000                                                                                                                                                                                                                                                                                                                                                                                                                                                                                                                                                                                                                                                                                                                                                                                                                                                                                                                                                                                                                                                                                                                                                                                                                                                                                                                                                                                                                                                                                                                                                                                                                                                                                                                                                                                                                                                                                                                                                                                                                                                                                                                           | Half Bath         | Black Hexagonal<br>Tiles                          | Black Tile | Paint | Painted Gypsum<br>Board | 10′               |                                        |
| N. Contract of the second                                                                                                                                                                                                                                                                                                                                                                                                                                                                                                                                                                                                                                                                                                                                                                                                                                                                                                                                                                                                                                                                                                                                                                                                                                                                                                                                                                                                                                                                                                                                                                                                                                                                                                                                                                                                                                                                                                                                                                                                                                                                                                      | Dining            | Glossed Concrete<br>w/ Concrete<br>Wood Detailing | 4" Wood    | Paint | Painted Gypsum<br>Board | 10'               | Concrete looks like Hardwood           |
| The sealing                                                                                                                                                                                                                                                                                                                                                                                                                                                                                                                                                                                                                                                                                                                                                                                                                                                                                                                                                                                                                                                                                                                                                                                                                                                                                                                                                                                                                                                                                                                                                                                                                                                                                                                                                                                                                                                                                                                                                                                                                                                                                                                    | Kitchen           | Glossed Concrete<br>w/ Concrete<br>Wood Detailing | 4" Wood    | Paint | Painted Gypsum<br>Board | 10′               | Concrete looks like Hardwood           |
| -                                                                                                                                                                                                                                                                                                                                                                                                                                                                                                                                                                                                                                                                                                                                                                                                                                                                                                                                                                                                                                                                                                                                                                                                                                                                                                                                                                                                                                                                                                                                                                                                                                                                                                                                                                                                                                                                                                                                                                                                                                                                                                                              | Living            | Glossed Concrete w/ Concrete Wood Detailing       | 4" Wood    | Paint | Painted Gypsum<br>Board | 10′               | Glass Lighting<br>Detail on<br>Ceiling |
| 7                                                                                                                                                                                                                                                                                                                                                                                                                                                                                                                                                                                                                                                                                                                                                                                                                                                                                                                                                                                                                                                                                                                                                                                                                                                                                                                                                                                                                                                                                                                                                                                                                                                                                                                                                                                                                                                                                                                                                                                                                                                                                                                              | Master<br>Bedroom | Glossed Concrete w/ Concrete Wood Detailing       | 4" Wood    | Paint | Painted Gypsum<br>Board | 10′               | Concrete looks<br>like Hardwood        |
| Section of the second                                                                                                                                                                                                                                                                                                                                                                                                                                                                                                                                                                                                                                                                                                                                                                                                                                                                                                                                                                                                                                                                                                                                                                                                                                                                                                                                                                                                                                                                                                                                                                                                                                                                                                                                                                                                                                                                                                                                                                                                                                                                                                          | Master Bath       | Black Square<br>Tiles                             | Black Tile | Paint | Painted Gypsum<br>Board | 10′               |                                        |
| The state of the s | Display<br>Area   | Glossed Concrete w/ Concrete Wood Detailing       | 4" Wood    | Paint | Painted Gypsum<br>Board | 10′               | Concrete looks like Hardwood           |