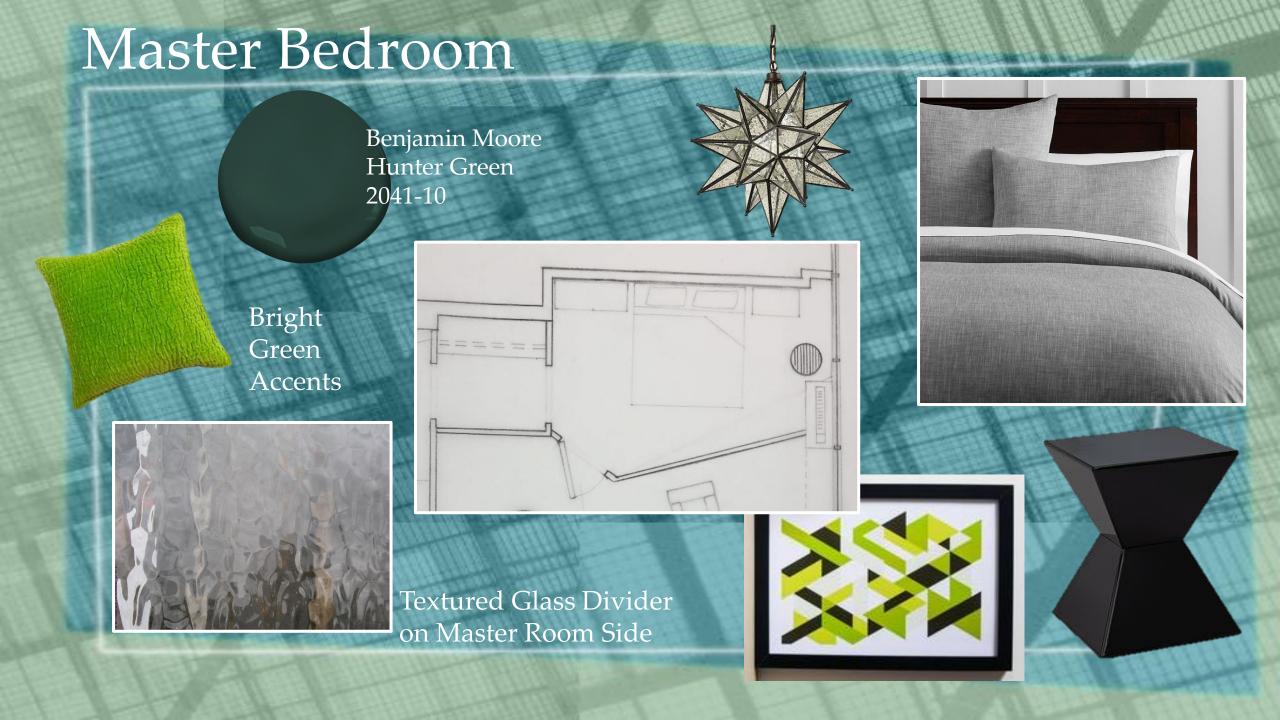

#### Materials & Finishes

| Room | Mark   | Material/Finish                          | Manufacturer      | Color                     | Remark                       |
|------|--------|------------------------------------------|-------------------|---------------------------|------------------------------|
| 304  | GC/CWF | Glossed Concrete/ Concrete<br>Wood Floor | Glossy Floors     | Gray with Burnt<br>Sienna | Concrete looks like hardwood |
| 304  | PT1    | Paint                                    | Benjamin Moore    | Galveston Gray AC-27      | All Walls                    |
| 304  | PT2    | Paint                                    | Benjamin Moore    | Ultra Flat (508)          | Ceiling                      |
| 304  | PT5    | Paint                                    | Benjamin Moore    | Hunter Green 2041-10      | Columns                      |
| 305  | PT5    | Paint                                    | Benjamin Moore    | Hunter Green              | All Walls                    |
| 305  | PT2    | Paint                                    | Benjamin Moore    | Ultra Flat (508)          | Ceiling                      |
| 305  | GC/CWF | Glossed Concrete/ Concrete<br>Wood Floor | Glossy Floors     | Gray with Burnt<br>Sienna | Concrete looks like hardwood |
| 306  | PT1    | Paint                                    | Benjamin Moore    | Galveston Gray AC-27      | All Walls                    |
| 306  | PT2    | Paint                                    | Benjamin Moore    | Ultra Flat (508)          | Ceiling                      |
| 306  | BST    | Black Square Tiles                       | M S International | Black Marble              |                              |
| 307  | GC/CWF | Glossed Concrete/ Concrete<br>Wood Floor | Glossy Floors     | Gray with Burnt<br>Sienna | Concrete looks like hardwood |
| 307  | PT1    | Paint                                    | Benjamin Moore    | Galveston Gray AC- 27     | All Walls                    |
| 307  | PT2    | Paint                                    | Benjamin Moore    | Ultra Flat (508)          | Ceiling                      |
| 307  | PT 5   | Paint                                    | Benjamin Moore    | Hunter Green 2041-10      | Column                       |