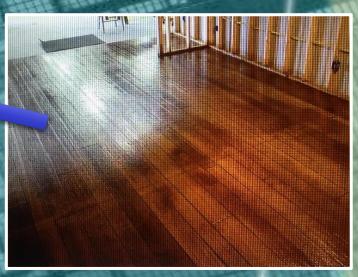

# HARRY REAL PROPERTY. Harbor Point Megan Beutke

Flooring

Black Square Tile

Black Hexagonal Tile

Concrete Wood Details

Glossed Concrete

Ceiling Detail

Custom Glass Lighting Detail

### Interior Room Finishes

|                                                                                                                                                                                                                                                                                                                                                                                                                                                                                                                                                                                                                                                                                                                                                                                                                                                                                                                                                                                                                                                                                                                                                                                                                                                                                                                                                                                                                                                                                                                                                                                                                                                                                                                                                                                                                                                                                                                                                                                                                                                                                                                                | Room              | Floor                                             | Base       | Walls | Ceiling                 | Ceiling<br>Height | Remarks                                |
|--------------------------------------------------------------------------------------------------------------------------------------------------------------------------------------------------------------------------------------------------------------------------------------------------------------------------------------------------------------------------------------------------------------------------------------------------------------------------------------------------------------------------------------------------------------------------------------------------------------------------------------------------------------------------------------------------------------------------------------------------------------------------------------------------------------------------------------------------------------------------------------------------------------------------------------------------------------------------------------------------------------------------------------------------------------------------------------------------------------------------------------------------------------------------------------------------------------------------------------------------------------------------------------------------------------------------------------------------------------------------------------------------------------------------------------------------------------------------------------------------------------------------------------------------------------------------------------------------------------------------------------------------------------------------------------------------------------------------------------------------------------------------------------------------------------------------------------------------------------------------------------------------------------------------------------------------------------------------------------------------------------------------------------------------------------------------------------------------------------------------------|-------------------|---------------------------------------------------|------------|-------|-------------------------|-------------------|----------------------------------------|
|                                                                                                                                                                                                                                                                                                                                                                                                                                                                                                                                                                                                                                                                                                                                                                                                                                                                                                                                                                                                                                                                                                                                                                                                                                                                                                                                                                                                                                                                                                                                                                                                                                                                                                                                                                                                                                                                                                                                                                                                                                                                                                                                | Foyer             | Glossed Concrete w/ Concrete wood Detailing       | 4" Wood    | Paint | Painted Gypsum<br>Board | 10′               | Concrete looks like Hardwood           |
| 1000                                                                                                                                                                                                                                                                                                                                                                                                                                                                                                                                                                                                                                                                                                                                                                                                                                                                                                                                                                                                                                                                                                                                                                                                                                                                                                                                                                                                                                                                                                                                                                                                                                                                                                                                                                                                                                                                                                                                                                                                                                                                                                                           | Half Bath         | Black Hexagonal<br>Tiles                          | Black Tile | Paint | Painted Gypsum<br>Board | 10′               |                                        |
| N. Contract of the second                                                                                                                                                                                                                                                                                                                                                                                                                                                                                                                                                                                                                                                                                                                                                                                                                                                                                                                                                                                                                                                                                                                                                                                                                                                                                                                                                                                                                                                                                                                                                                                                                                                                                                                                                                                                                                                                                                                                                                                                                                                                                                      | Dining            | Glossed Concrete<br>w/ Concrete<br>Wood Detailing | 4" Wood    | Paint | Painted Gypsum<br>Board | 10'               | Concrete looks like Hardwood           |
| The sealing                                                                                                                                                                                                                                                                                                                                                                                                                                                                                                                                                                                                                                                                                                                                                                                                                                                                                                                                                                                                                                                                                                                                                                                                                                                                                                                                                                                                                                                                                                                                                                                                                                                                                                                                                                                                                                                                                                                                                                                                                                                                                                                    | Kitchen           | Glossed Concrete<br>w/ Concrete<br>Wood Detailing | 4" Wood    | Paint | Painted Gypsum<br>Board | 10′               | Concrete looks like Hardwood           |
| -                                                                                                                                                                                                                                                                                                                                                                                                                                                                                                                                                                                                                                                                                                                                                                                                                                                                                                                                                                                                                                                                                                                                                                                                                                                                                                                                                                                                                                                                                                                                                                                                                                                                                                                                                                                                                                                                                                                                                                                                                                                                                                                              | Living            | Glossed Concrete w/ Concrete Wood Detailing       | 4" Wood    | Paint | Painted Gypsum<br>Board | 10′               | Glass Lighting<br>Detail on<br>Ceiling |
| 7                                                                                                                                                                                                                                                                                                                                                                                                                                                                                                                                                                                                                                                                                                                                                                                                                                                                                                                                                                                                                                                                                                                                                                                                                                                                                                                                                                                                                                                                                                                                                                                                                                                                                                                                                                                                                                                                                                                                                                                                                                                                                                                              | Master<br>Bedroom | Glossed Concrete w/ Concrete Wood Detailing       | 4" Wood    | Paint | Painted Gypsum<br>Board | 10′               | Concrete looks<br>like Hardwood        |
| Section of the second                                                                                                                                                                                                                                                                                                                                                                                                                                                                                                                                                                                                                                                                                                                                                                                                                                                                                                                                                                                                                                                                                                                                                                                                                                                                                                                                                                                                                                                                                                                                                                                                                                                                                                                                                                                                                                                                                                                                                                                                                                                                                                          | Master Bath       | Black Square<br>Tiles                             | Black Tile | Paint | Painted Gypsum<br>Board | 10′               |                                        |
| The state of the s | Display<br>Area   | Glossed Concrete w/ Concrete Wood Detailing       | 4" Wood    | Paint | Painted Gypsum<br>Board | 10′               | Concrete looks like Hardwood           |

Materials & Finishes

|           | alena | IS OX F | <u> </u>                                                   | The second second | Manager and the second of the | BARE IS & SEAS .                 |
|-----------|-------|---------|------------------------------------------------------------|-------------------|-------------------------------------------------------------------------------------------------------------------------------------------------------------------------------------------------------------------------------------------------------------------------------------------------------------------------------------------------------------------------------------------------------------------------------------------------------------------------------------------------------------------------------------------------------------------------------------------------------------------------------------------------------------------------------------------------------------------------------------------------------------------------------------------------------------------------------------------------------------------------------------------------------------------------------------------------------------------------------------------------------------------------------------------------------------------------------------------------------------------------------------------------------------------------------------------------------------------------------------------------------------------------------------------------------------------------------------------------------------------------------------------------------------------------------------------------------------------------------------------------------------------------------------------------------------------------------------------------------------------------------------------------------------------------------------------------------------------------------------------------------------------------------------------------------------------------------------------------------------------------------------------------------------------------------------------------------------------------------------------------------------------------------------------------------------------------------------------------------------------------------|----------------------------------|
| ĝ         | Room  | Mark    | Material/Finish                                            | Manufacturer      | Color                                                                                                                                                                                                                                                                                                                                                                                                                                                                                                                                                                                                                                                                                                                                                                                                                                                                                                                                                                                                                                                                                                                                                                                                                                                                                                                                                                                                                                                                                                                                                                                                                                                                                                                                                                                                                                                                                                                                                                                                                                                                                                                         | Remark                           |
| STATE OF  | 300   | GC/CWF  | Glossed Concrete/ Concrete<br>Wood Floor                   | Glossy Floors     | Gray with Burnt<br>Sienna                                                                                                                                                                                                                                                                                                                                                                                                                                                                                                                                                                                                                                                                                                                                                                                                                                                                                                                                                                                                                                                                                                                                                                                                                                                                                                                                                                                                                                                                                                                                                                                                                                                                                                                                                                                                                                                                                                                                                                                                                                                                                                     | Concrete looks like hardwood     |
| į         | 300   | PT1     | Paint                                                      | Benjamin Moore    | Galveston Gray AC-27                                                                                                                                                                                                                                                                                                                                                                                                                                                                                                                                                                                                                                                                                                                                                                                                                                                                                                                                                                                                                                                                                                                                                                                                                                                                                                                                                                                                                                                                                                                                                                                                                                                                                                                                                                                                                                                                                                                                                                                                                                                                                                          | All Walls                        |
|           | 300   | PT2     | Paint                                                      | Benjamin Moore    | Ultra Flat (508)                                                                                                                                                                                                                                                                                                                                                                                                                                                                                                                                                                                                                                                                                                                                                                                                                                                                                                                                                                                                                                                                                                                                                                                                                                                                                                                                                                                                                                                                                                                                                                                                                                                                                                                                                                                                                                                                                                                                                                                                                                                                                                              | Ceiling                          |
| į         | 301   | BHT     | Black Hexagonal Tile                                       | Floor and Decor   | Black Porcelain                                                                                                                                                                                                                                                                                                                                                                                                                                                                                                                                                                                                                                                                                                                                                                                                                                                                                                                                                                                                                                                                                                                                                                                                                                                                                                                                                                                                                                                                                                                                                                                                                                                                                                                                                                                                                                                                                                                                                                                                                                                                                                               |                                  |
| ě         | 301   | PT1     | Paint                                                      | Benjamin Moore    | Galveston Gray AC- 27                                                                                                                                                                                                                                                                                                                                                                                                                                                                                                                                                                                                                                                                                                                                                                                                                                                                                                                                                                                                                                                                                                                                                                                                                                                                                                                                                                                                                                                                                                                                                                                                                                                                                                                                                                                                                                                                                                                                                                                                                                                                                                         | All Walls                        |
|           | 301   | PT2     | Paint                                                      | Benjamin Moore    | Ultra Flat (508)                                                                                                                                                                                                                                                                                                                                                                                                                                                                                                                                                                                                                                                                                                                                                                                                                                                                                                                                                                                                                                                                                                                                                                                                                                                                                                                                                                                                                                                                                                                                                                                                                                                                                                                                                                                                                                                                                                                                                                                                                                                                                                              | Ceiling                          |
| THE PARTY | 302   | GC/CWF  | Glossed Concrete/ Concrete<br>Wood Floor                   | Glossy Floors     | Gray with Burnt<br>Sienna                                                                                                                                                                                                                                                                                                                                                                                                                                                                                                                                                                                                                                                                                                                                                                                                                                                                                                                                                                                                                                                                                                                                                                                                                                                                                                                                                                                                                                                                                                                                                                                                                                                                                                                                                                                                                                                                                                                                                                                                                                                                                                     | Concrete looks like hardwood     |
|           | 302   | PT3     | Paint                                                      | Benjamin Moore    | Flame 2012-20                                                                                                                                                                                                                                                                                                                                                                                                                                                                                                                                                                                                                                                                                                                                                                                                                                                                                                                                                                                                                                                                                                                                                                                                                                                                                                                                                                                                                                                                                                                                                                                                                                                                                                                                                                                                                                                                                                                                                                                                                                                                                                                 | Accent Wall                      |
|           | 302   | PT4     | Paint                                                      | Benjamin Moore    | Dark Harbor CSP-720                                                                                                                                                                                                                                                                                                                                                                                                                                                                                                                                                                                                                                                                                                                                                                                                                                                                                                                                                                                                                                                                                                                                                                                                                                                                                                                                                                                                                                                                                                                                                                                                                                                                                                                                                                                                                                                                                                                                                                                                                                                                                                           | Back Walls                       |
|           | 302   | PT2     | Paint                                                      | Benjamin Moore    | Ultra Flat (508)                                                                                                                                                                                                                                                                                                                                                                                                                                                                                                                                                                                                                                                                                                                                                                                                                                                                                                                                                                                                                                                                                                                                                                                                                                                                                                                                                                                                                                                                                                                                                                                                                                                                                                                                                                                                                                                                                                                                                                                                                                                                                                              | Ceiling                          |
|           | 303   | GC/CWF  | Glossed Concrete/ Concrete<br>Wood Floor                   | Glossy Floors     | Gray with Burnt<br>Sienna                                                                                                                                                                                                                                                                                                                                                                                                                                                                                                                                                                                                                                                                                                                                                                                                                                                                                                                                                                                                                                                                                                                                                                                                                                                                                                                                                                                                                                                                                                                                                                                                                                                                                                                                                                                                                                                                                                                                                                                                                                                                                                     | Concrete looks like hardwood     |
|           | 303   | PT4     | Paint                                                      | Benjamin Moore    | Dark Harbor CSP-720                                                                                                                                                                                                                                                                                                                                                                                                                                                                                                                                                                                                                                                                                                                                                                                                                                                                                                                                                                                                                                                                                                                                                                                                                                                                                                                                                                                                                                                                                                                                                                                                                                                                                                                                                                                                                                                                                                                                                                                                                                                                                                           | All Walls                        |
| Ĭ         | 303   | PT 2    | Paint                                                      | Benjamin Moore    | Ultra Flat (508)                                                                                                                                                                                                                                                                                                                                                                                                                                                                                                                                                                                                                                                                                                                                                                                                                                                                                                                                                                                                                                                                                                                                                                                                                                                                                                                                                                                                                                                                                                                                                                                                                                                                                                                                                                                                                                                                                                                                                                                                                                                                                                              | Ceiling                          |
| No.       | 303   | CT      | White Concrete                                             | Rockmill Concrete | White                                                                                                                                                                                                                                                                                                                                                                                                                                                                                                                                                                                                                                                                                                                                                                                                                                                                                                                                                                                                                                                                                                                                                                                                                                                                                                                                                                                                                                                                                                                                                                                                                                                                                                                                                                                                                                                                                                                                                                                                                                                                                                                         | Counter top and<br>Breakfast bar |
|           | 303   | BC & WC | Framed Frosted Glass Wall<br>Cabinets/ Solid Base Cabinets | Snaidero USA      | Fokos Elm                                                                                                                                                                                                                                                                                                                                                                                                                                                                                                                                                                                                                                                                                                                                                                                                                                                                                                                                                                                                                                                                                                                                                                                                                                                                                                                                                                                                                                                                                                                                                                                                                                                                                                                                                                                                                                                                                                                                                                                                                                                                                                                     |                                  |