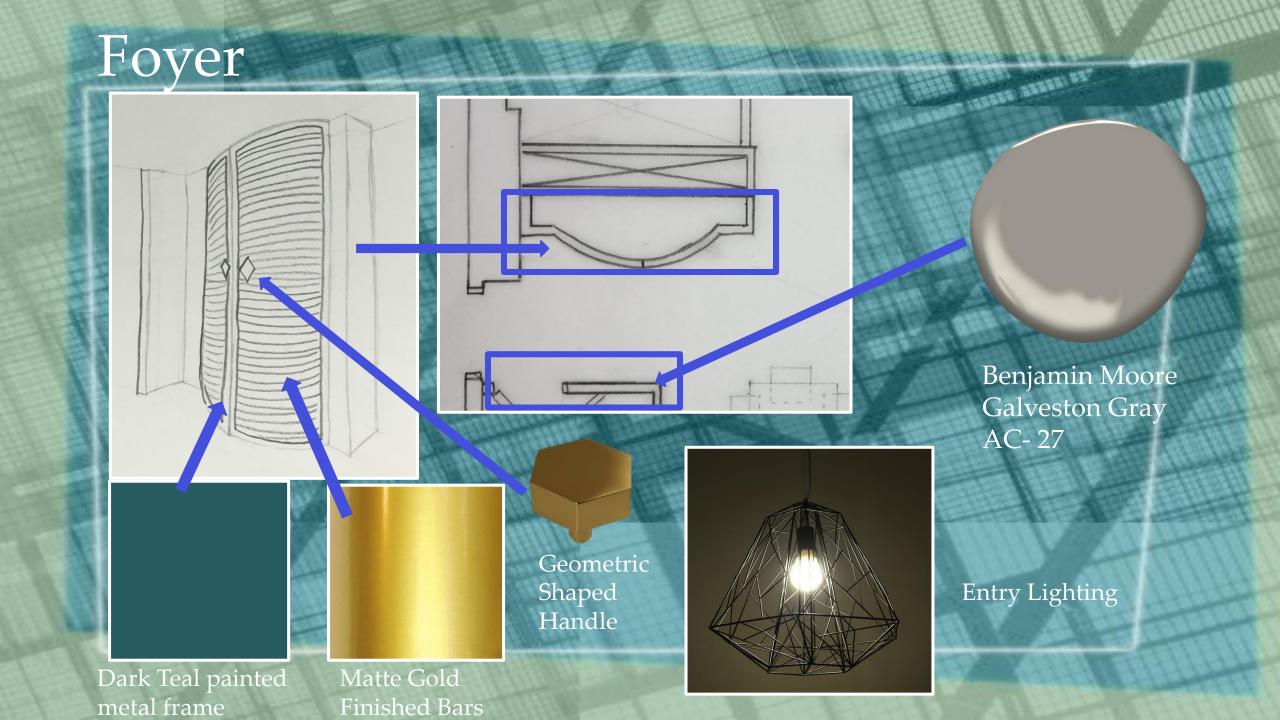

# HARRY REAL PROPERTY. Harbor Point Megan Beutke

Flooring

Black Square Tile

Black Hexagonal Tile

Concrete Wood Details

Glossed Concrete

Ceiling Detail

Custom Glass Lighting Detail

Materials & Finishes

|           | alena | IS OX F | <u> </u>                                                   | The second second | Manager and the second of the | BARE IS & SEAS .                 |
|-----------|-------|---------|------------------------------------------------------------|-------------------|-------------------------------------------------------------------------------------------------------------------------------------------------------------------------------------------------------------------------------------------------------------------------------------------------------------------------------------------------------------------------------------------------------------------------------------------------------------------------------------------------------------------------------------------------------------------------------------------------------------------------------------------------------------------------------------------------------------------------------------------------------------------------------------------------------------------------------------------------------------------------------------------------------------------------------------------------------------------------------------------------------------------------------------------------------------------------------------------------------------------------------------------------------------------------------------------------------------------------------------------------------------------------------------------------------------------------------------------------------------------------------------------------------------------------------------------------------------------------------------------------------------------------------------------------------------------------------------------------------------------------------------------------------------------------------------------------------------------------------------------------------------------------------------------------------------------------------------------------------------------------------------------------------------------------------------------------------------------------------------------------------------------------------------------------------------------------------------------------------------------------------|----------------------------------|
| ĝ         | Room  | Mark    | Material/Finish                                            | Manufacturer      | Color                                                                                                                                                                                                                                                                                                                                                                                                                                                                                                                                                                                                                                                                                                                                                                                                                                                                                                                                                                                                                                                                                                                                                                                                                                                                                                                                                                                                                                                                                                                                                                                                                                                                                                                                                                                                                                                                                                                                                                                                                                                                                                                         | Remark                           |
| STATE OF  | 300   | GC/CWF  | Glossed Concrete/ Concrete<br>Wood Floor                   | Glossy Floors     | Gray with Burnt<br>Sienna                                                                                                                                                                                                                                                                                                                                                                                                                                                                                                                                                                                                                                                                                                                                                                                                                                                                                                                                                                                                                                                                                                                                                                                                                                                                                                                                                                                                                                                                                                                                                                                                                                                                                                                                                                                                                                                                                                                                                                                                                                                                                                     | Concrete looks like hardwood     |
| į         | 300   | PT1     | Paint                                                      | Benjamin Moore    | Galveston Gray AC-27                                                                                                                                                                                                                                                                                                                                                                                                                                                                                                                                                                                                                                                                                                                                                                                                                                                                                                                                                                                                                                                                                                                                                                                                                                                                                                                                                                                                                                                                                                                                                                                                                                                                                                                                                                                                                                                                                                                                                                                                                                                                                                          | All Walls                        |
|           | 300   | PT2     | Paint                                                      | Benjamin Moore    | Ultra Flat (508)                                                                                                                                                                                                                                                                                                                                                                                                                                                                                                                                                                                                                                                                                                                                                                                                                                                                                                                                                                                                                                                                                                                                                                                                                                                                                                                                                                                                                                                                                                                                                                                                                                                                                                                                                                                                                                                                                                                                                                                                                                                                                                              | Ceiling                          |
| į         | 301   | BHT     | Black Hexagonal Tile                                       | Floor and Decor   | Black Porcelain                                                                                                                                                                                                                                                                                                                                                                                                                                                                                                                                                                                                                                                                                                                                                                                                                                                                                                                                                                                                                                                                                                                                                                                                                                                                                                                                                                                                                                                                                                                                                                                                                                                                                                                                                                                                                                                                                                                                                                                                                                                                                                               |                                  |
| ě         | 301   | PT1     | Paint                                                      | Benjamin Moore    | Galveston Gray AC- 27                                                                                                                                                                                                                                                                                                                                                                                                                                                                                                                                                                                                                                                                                                                                                                                                                                                                                                                                                                                                                                                                                                                                                                                                                                                                                                                                                                                                                                                                                                                                                                                                                                                                                                                                                                                                                                                                                                                                                                                                                                                                                                         | All Walls                        |
|           | 301   | PT2     | Paint                                                      | Benjamin Moore    | Ultra Flat (508)                                                                                                                                                                                                                                                                                                                                                                                                                                                                                                                                                                                                                                                                                                                                                                                                                                                                                                                                                                                                                                                                                                                                                                                                                                                                                                                                                                                                                                                                                                                                                                                                                                                                                                                                                                                                                                                                                                                                                                                                                                                                                                              | Ceiling                          |
| THE PARTY | 302   | GC/CWF  | Glossed Concrete/ Concrete<br>Wood Floor                   | Glossy Floors     | Gray with Burnt<br>Sienna                                                                                                                                                                                                                                                                                                                                                                                                                                                                                                                                                                                                                                                                                                                                                                                                                                                                                                                                                                                                                                                                                                                                                                                                                                                                                                                                                                                                                                                                                                                                                                                                                                                                                                                                                                                                                                                                                                                                                                                                                                                                                                     | Concrete looks like hardwood     |
|           | 302   | PT3     | Paint                                                      | Benjamin Moore    | Flame 2012-20                                                                                                                                                                                                                                                                                                                                                                                                                                                                                                                                                                                                                                                                                                                                                                                                                                                                                                                                                                                                                                                                                                                                                                                                                                                                                                                                                                                                                                                                                                                                                                                                                                                                                                                                                                                                                                                                                                                                                                                                                                                                                                                 | Accent Wall                      |
|           | 302   | PT4     | Paint                                                      | Benjamin Moore    | Dark Harbor CSP-720                                                                                                                                                                                                                                                                                                                                                                                                                                                                                                                                                                                                                                                                                                                                                                                                                                                                                                                                                                                                                                                                                                                                                                                                                                                                                                                                                                                                                                                                                                                                                                                                                                                                                                                                                                                                                                                                                                                                                                                                                                                                                                           | Back Walls                       |
|           | 302   | PT2     | Paint                                                      | Benjamin Moore    | Ultra Flat (508)                                                                                                                                                                                                                                                                                                                                                                                                                                                                                                                                                                                                                                                                                                                                                                                                                                                                                                                                                                                                                                                                                                                                                                                                                                                                                                                                                                                                                                                                                                                                                                                                                                                                                                                                                                                                                                                                                                                                                                                                                                                                                                              | Ceiling                          |
|           | 303   | GC/CWF  | Glossed Concrete/ Concrete<br>Wood Floor                   | Glossy Floors     | Gray with Burnt<br>Sienna                                                                                                                                                                                                                                                                                                                                                                                                                                                                                                                                                                                                                                                                                                                                                                                                                                                                                                                                                                                                                                                                                                                                                                                                                                                                                                                                                                                                                                                                                                                                                                                                                                                                                                                                                                                                                                                                                                                                                                                                                                                                                                     | Concrete looks like hardwood     |
|           | 303   | PT4     | Paint                                                      | Benjamin Moore    | Dark Harbor CSP-720                                                                                                                                                                                                                                                                                                                                                                                                                                                                                                                                                                                                                                                                                                                                                                                                                                                                                                                                                                                                                                                                                                                                                                                                                                                                                                                                                                                                                                                                                                                                                                                                                                                                                                                                                                                                                                                                                                                                                                                                                                                                                                           | All Walls                        |
| Ĭ         | 303   | PT 2    | Paint                                                      | Benjamin Moore    | Ultra Flat (508)                                                                                                                                                                                                                                                                                                                                                                                                                                                                                                                                                                                                                                                                                                                                                                                                                                                                                                                                                                                                                                                                                                                                                                                                                                                                                                                                                                                                                                                                                                                                                                                                                                                                                                                                                                                                                                                                                                                                                                                                                                                                                                              | Ceiling                          |
| No.       | 303   | CT      | White Concrete                                             | Rockmill Concrete | White                                                                                                                                                                                                                                                                                                                                                                                                                                                                                                                                                                                                                                                                                                                                                                                                                                                                                                                                                                                                                                                                                                                                                                                                                                                                                                                                                                                                                                                                                                                                                                                                                                                                                                                                                                                                                                                                                                                                                                                                                                                                                                                         | Counter top and<br>Breakfast bar |
|           | 303   | BC & WC | Framed Frosted Glass Wall<br>Cabinets/ Solid Base Cabinets | Snaidero USA      | Fokos Elm                                                                                                                                                                                                                                                                                                                                                                                                                                                                                                                                                                                                                                                                                                                                                                                                                                                                                                                                                                                                                                                                                                                                                                                                                                                                                                                                                                                                                                                                                                                                                                                                                                                                                                                                                                                                                                                                                                                                                                                                                                                                                                                     |                                  |