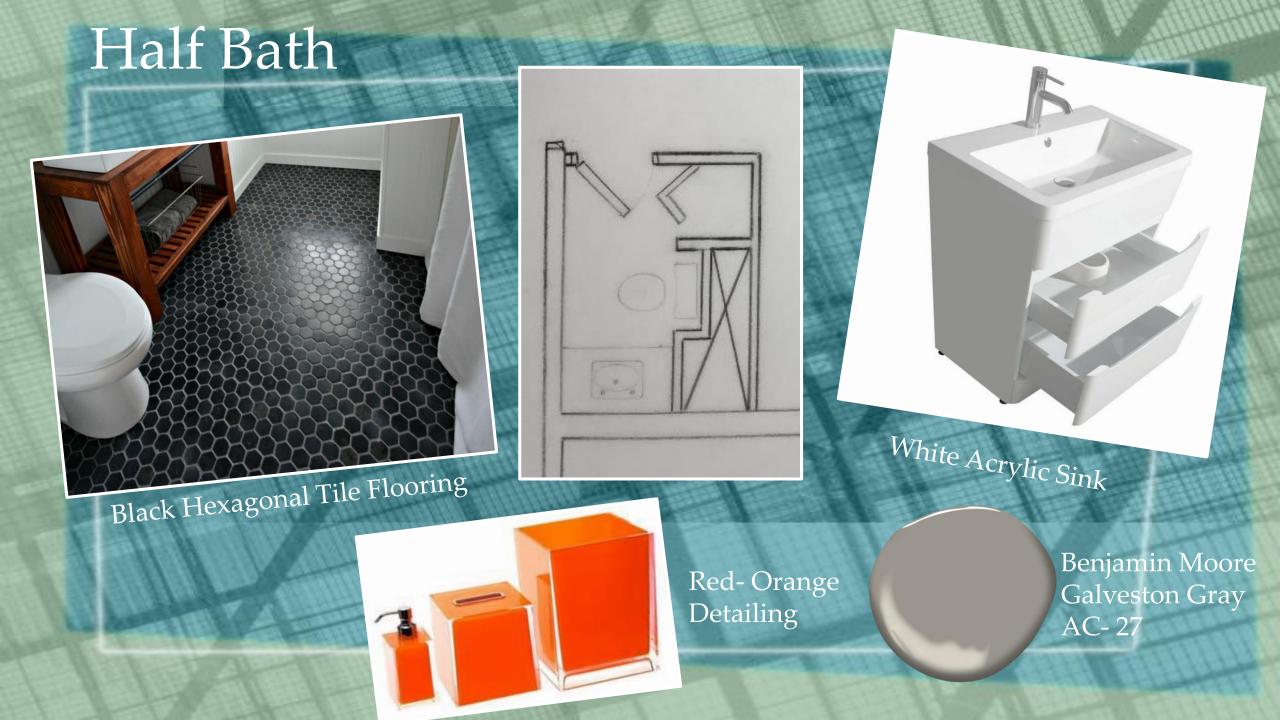

# HARRY REAL PROPERTY. Harbor Point Megan Beutke

Flooring

Black Square Tile

Black Hexagonal Tile

Concrete Wood Details

Glossed Concrete

Ceiling Detail

Custom Glass Lighting Detail

Materials & Finishes

|           | alena | IS OX F | <u> </u>                                                   | The second second | Manager and the second of the | BARE IS & SEAS .                 |
|-----------|-------|---------|------------------------------------------------------------|-------------------|-------------------------------------------------------------------------------------------------------------------------------------------------------------------------------------------------------------------------------------------------------------------------------------------------------------------------------------------------------------------------------------------------------------------------------------------------------------------------------------------------------------------------------------------------------------------------------------------------------------------------------------------------------------------------------------------------------------------------------------------------------------------------------------------------------------------------------------------------------------------------------------------------------------------------------------------------------------------------------------------------------------------------------------------------------------------------------------------------------------------------------------------------------------------------------------------------------------------------------------------------------------------------------------------------------------------------------------------------------------------------------------------------------------------------------------------------------------------------------------------------------------------------------------------------------------------------------------------------------------------------------------------------------------------------------------------------------------------------------------------------------------------------------------------------------------------------------------------------------------------------------------------------------------------------------------------------------------------------------------------------------------------------------------------------------------------------------------------------------------------------------|----------------------------------|
| ĝ         | Room  | Mark    | Material/Finish                                            | Manufacturer      | Color                                                                                                                                                                                                                                                                                                                                                                                                                                                                                                                                                                                                                                                                                                                                                                                                                                                                                                                                                                                                                                                                                                                                                                                                                                                                                                                                                                                                                                                                                                                                                                                                                                                                                                                                                                                                                                                                                                                                                                                                                                                                                                                         | Remark                           |
| STATE OF  | 300   | GC/CWF  | Glossed Concrete/ Concrete<br>Wood Floor                   | Glossy Floors     | Gray with Burnt<br>Sienna                                                                                                                                                                                                                                                                                                                                                                                                                                                                                                                                                                                                                                                                                                                                                                                                                                                                                                                                                                                                                                                                                                                                                                                                                                                                                                                                                                                                                                                                                                                                                                                                                                                                                                                                                                                                                                                                                                                                                                                                                                                                                                     | Concrete looks like hardwood     |
| į         | 300   | PT1     | Paint                                                      | Benjamin Moore    | Galveston Gray AC-27                                                                                                                                                                                                                                                                                                                                                                                                                                                                                                                                                                                                                                                                                                                                                                                                                                                                                                                                                                                                                                                                                                                                                                                                                                                                                                                                                                                                                                                                                                                                                                                                                                                                                                                                                                                                                                                                                                                                                                                                                                                                                                          | All Walls                        |
|           | 300   | PT2     | Paint                                                      | Benjamin Moore    | Ultra Flat (508)                                                                                                                                                                                                                                                                                                                                                                                                                                                                                                                                                                                                                                                                                                                                                                                                                                                                                                                                                                                                                                                                                                                                                                                                                                                                                                                                                                                                                                                                                                                                                                                                                                                                                                                                                                                                                                                                                                                                                                                                                                                                                                              | Ceiling                          |
| į         | 301   | BHT     | Black Hexagonal Tile                                       | Floor and Decor   | Black Porcelain                                                                                                                                                                                                                                                                                                                                                                                                                                                                                                                                                                                                                                                                                                                                                                                                                                                                                                                                                                                                                                                                                                                                                                                                                                                                                                                                                                                                                                                                                                                                                                                                                                                                                                                                                                                                                                                                                                                                                                                                                                                                                                               |                                  |
| ě         | 301   | PT1     | Paint                                                      | Benjamin Moore    | Galveston Gray AC- 27                                                                                                                                                                                                                                                                                                                                                                                                                                                                                                                                                                                                                                                                                                                                                                                                                                                                                                                                                                                                                                                                                                                                                                                                                                                                                                                                                                                                                                                                                                                                                                                                                                                                                                                                                                                                                                                                                                                                                                                                                                                                                                         | All Walls                        |
|           | 301   | PT2     | Paint                                                      | Benjamin Moore    | Ultra Flat (508)                                                                                                                                                                                                                                                                                                                                                                                                                                                                                                                                                                                                                                                                                                                                                                                                                                                                                                                                                                                                                                                                                                                                                                                                                                                                                                                                                                                                                                                                                                                                                                                                                                                                                                                                                                                                                                                                                                                                                                                                                                                                                                              | Ceiling                          |
| THE PARTY | 302   | GC/CWF  | Glossed Concrete/ Concrete<br>Wood Floor                   | Glossy Floors     | Gray with Burnt<br>Sienna                                                                                                                                                                                                                                                                                                                                                                                                                                                                                                                                                                                                                                                                                                                                                                                                                                                                                                                                                                                                                                                                                                                                                                                                                                                                                                                                                                                                                                                                                                                                                                                                                                                                                                                                                                                                                                                                                                                                                                                                                                                                                                     | Concrete looks like hardwood     |
|           | 302   | PT3     | Paint                                                      | Benjamin Moore    | Flame 2012-20                                                                                                                                                                                                                                                                                                                                                                                                                                                                                                                                                                                                                                                                                                                                                                                                                                                                                                                                                                                                                                                                                                                                                                                                                                                                                                                                                                                                                                                                                                                                                                                                                                                                                                                                                                                                                                                                                                                                                                                                                                                                                                                 | Accent Wall                      |
|           | 302   | PT4     | Paint                                                      | Benjamin Moore    | Dark Harbor CSP-720                                                                                                                                                                                                                                                                                                                                                                                                                                                                                                                                                                                                                                                                                                                                                                                                                                                                                                                                                                                                                                                                                                                                                                                                                                                                                                                                                                                                                                                                                                                                                                                                                                                                                                                                                                                                                                                                                                                                                                                                                                                                                                           | Back Walls                       |
|           | 302   | PT2     | Paint                                                      | Benjamin Moore    | Ultra Flat (508)                                                                                                                                                                                                                                                                                                                                                                                                                                                                                                                                                                                                                                                                                                                                                                                                                                                                                                                                                                                                                                                                                                                                                                                                                                                                                                                                                                                                                                                                                                                                                                                                                                                                                                                                                                                                                                                                                                                                                                                                                                                                                                              | Ceiling                          |
|           | 303   | GC/CWF  | Glossed Concrete/ Concrete<br>Wood Floor                   | Glossy Floors     | Gray with Burnt<br>Sienna                                                                                                                                                                                                                                                                                                                                                                                                                                                                                                                                                                                                                                                                                                                                                                                                                                                                                                                                                                                                                                                                                                                                                                                                                                                                                                                                                                                                                                                                                                                                                                                                                                                                                                                                                                                                                                                                                                                                                                                                                                                                                                     | Concrete looks like hardwood     |
|           | 303   | PT4     | Paint                                                      | Benjamin Moore    | Dark Harbor CSP-720                                                                                                                                                                                                                                                                                                                                                                                                                                                                                                                                                                                                                                                                                                                                                                                                                                                                                                                                                                                                                                                                                                                                                                                                                                                                                                                                                                                                                                                                                                                                                                                                                                                                                                                                                                                                                                                                                                                                                                                                                                                                                                           | All Walls                        |
| Ĭ         | 303   | PT 2    | Paint                                                      | Benjamin Moore    | Ultra Flat (508)                                                                                                                                                                                                                                                                                                                                                                                                                                                                                                                                                                                                                                                                                                                                                                                                                                                                                                                                                                                                                                                                                                                                                                                                                                                                                                                                                                                                                                                                                                                                                                                                                                                                                                                                                                                                                                                                                                                                                                                                                                                                                                              | Ceiling                          |
| No.       | 303   | CT      | White Concrete                                             | Rockmill Concrete | White                                                                                                                                                                                                                                                                                                                                                                                                                                                                                                                                                                                                                                                                                                                                                                                                                                                                                                                                                                                                                                                                                                                                                                                                                                                                                                                                                                                                                                                                                                                                                                                                                                                                                                                                                                                                                                                                                                                                                                                                                                                                                                                         | Counter top and<br>Breakfast bar |
|           | 303   | BC & WC | Framed Frosted Glass Wall<br>Cabinets/ Solid Base Cabinets | Snaidero USA      | Fokos Elm                                                                                                                                                                                                                                                                                                                                                                                                                                                                                                                                                                                                                                                                                                                                                                                                                                                                                                                                                                                                                                                                                                                                                                                                                                                                                                                                                                                                                                                                                                                                                                                                                                                                                                                                                                                                                                                                                                                                                                                                                                                                                                                     |                                  |