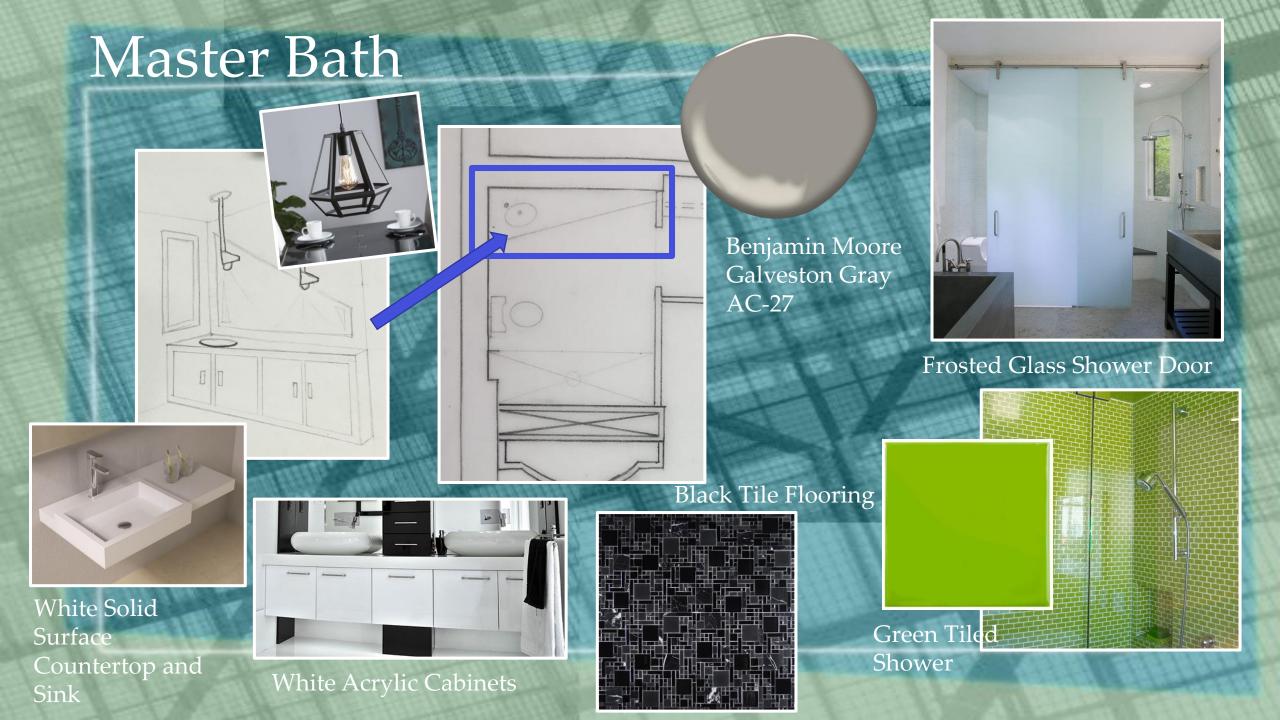

#### Materials & Finishes

| Room | Mark   | Material/Finish                          | Manufacturer      | Color                     | Remark                       |
|------|--------|------------------------------------------|-------------------|---------------------------|------------------------------|
| 304  | GC/CWF | Glossed Concrete/ Concrete<br>Wood Floor | Glossy Floors     | Gray with Burnt<br>Sienna | Concrete looks like hardwood |
| 304  | PT1    | Paint                                    | Benjamin Moore    | Galveston Gray AC-27      | All Walls                    |
| 304  | PT2    | Paint                                    | Benjamin Moore    | Ultra Flat (508)          | Ceiling                      |
| 304  | PT5    | Paint                                    | Benjamin Moore    | Hunter Green 2041-10      | Columns                      |
| 305  | PT5    | Paint                                    | Benjamin Moore    | Hunter Green              | All Walls                    |
| 305  | PT2    | Paint                                    | Benjamin Moore    | Ultra Flat (508)          | Ceiling                      |
| 305  | GC/CWF | Glossed Concrete/ Concrete<br>Wood Floor | Glossy Floors     | Gray with Burnt<br>Sienna | Concrete looks like hardwood |
| 306  | PT1    | Paint                                    | Benjamin Moore    | Galveston Gray AC-27      | All Walls                    |
| 306  | PT2    | Paint                                    | Benjamin Moore    | Ultra Flat (508)          | Ceiling                      |
| 306  | BST    | Black Square Tiles                       | M S International | Black Marble              |                              |
| 307  | GC/CWF | Glossed Concrete/ Concrete<br>Wood Floor | Glossy Floors     | Gray with Burnt<br>Sienna | Concrete looks like hardwood |
| 307  | PT1    | Paint                                    | Benjamin Moore    | Galveston Gray AC- 27     | All Walls                    |
| 307  | PT2    | Paint                                    | Benjamin Moore    | Ultra Flat (508)          | Ceiling                      |
| 307  | PT 5   | Paint                                    | Benjamin Moore    | Hunter Green 2041-10      | Column                       |