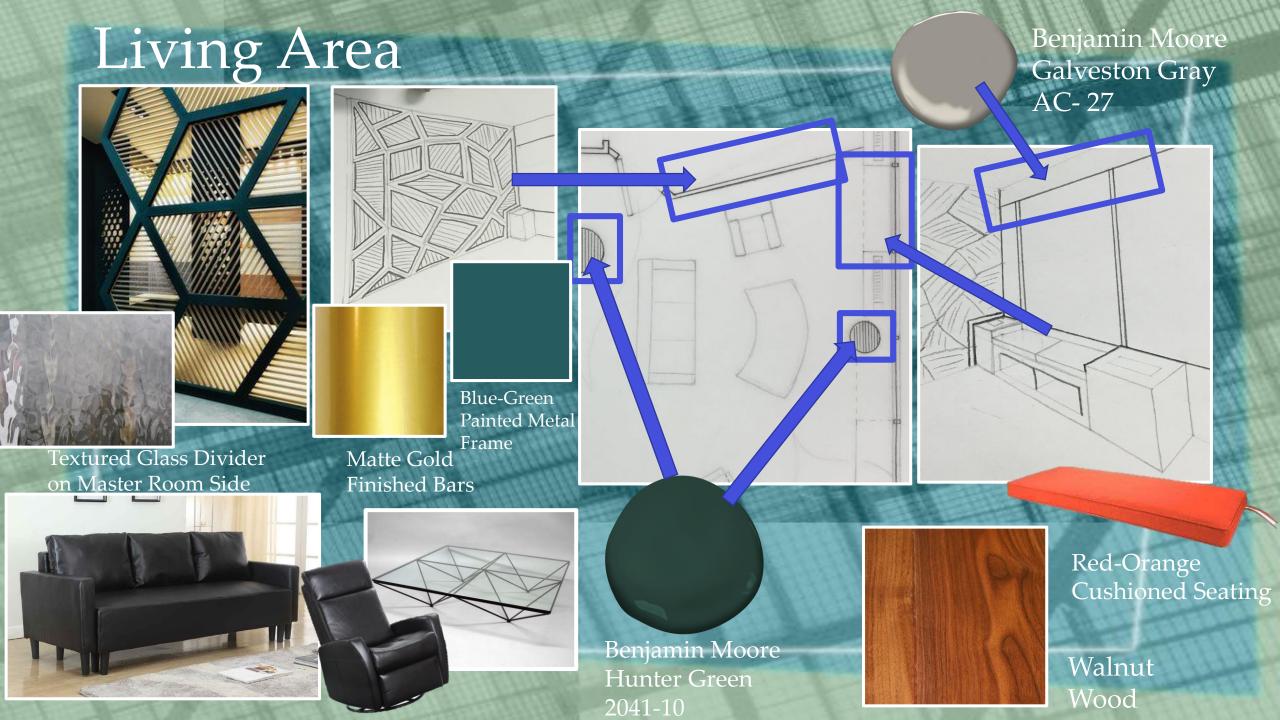

#### Materials & Finishes

| Room | Mark   | Material/Finish                          | Manufacturer      | Color                     | Remark                       |
|------|--------|------------------------------------------|-------------------|---------------------------|------------------------------|
| 304  | GC/CWF | Glossed Concrete/ Concrete<br>Wood Floor | Glossy Floors     | Gray with Burnt<br>Sienna | Concrete looks like hardwood |
| 304  | PT1    | Paint                                    | Benjamin Moore    | Galveston Gray AC-27      | All Walls                    |
| 304  | PT2    | Paint                                    | Benjamin Moore    | Ultra Flat (508)          | Ceiling                      |
| 304  | PT5    | Paint                                    | Benjamin Moore    | Hunter Green 2041-10      | Columns                      |
| 305  | PT5    | Paint                                    | Benjamin Moore    | Hunter Green              | All Walls                    |
| 305  | PT2    | Paint                                    | Benjamin Moore    | Ultra Flat (508)          | Ceiling                      |
| 305  | GC/CWF | Glossed Concrete/ Concrete<br>Wood Floor | Glossy Floors     | Gray with Burnt<br>Sienna | Concrete looks like hardwood |
| 306  | PT1    | Paint                                    | Benjamin Moore    | Galveston Gray AC-27      | All Walls                    |
| 306  | PT2    | Paint                                    | Benjamin Moore    | Ultra Flat (508)          | Ceiling                      |
| 306  | BST    | Black Square Tiles                       | M S International | Black Marble              |                              |
| 307  | GC/CWF | Glossed Concrete/ Concrete<br>Wood Floor | Glossy Floors     | Gray with Burnt<br>Sienna | Concrete looks like hardwood |
| 307  | PT1    | Paint                                    | Benjamin Moore    | Galveston Gray AC- 27     | All Walls                    |
| 307  | PT2    | Paint                                    | Benjamin Moore    | Ultra Flat (508)          | Ceiling                      |
| 307  | PT 5   | Paint                                    | Benjamin Moore    | Hunter Green 2041-10      | Column                       |