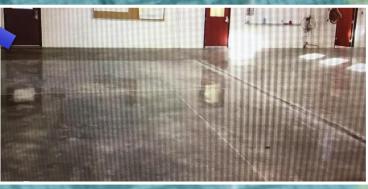

# HARRY REAL PROPERTY. Harbor Point Megan Beutke

Flooring

Black Square Tile

Black Hexagonal Tile

Concrete Wood Details

Glossed Concrete

Ceiling Detail

Custom Glass Lighting Detail

### Interior Room Finishes

|                                                                                                                                                                                                                                                                                                                                                                                                                                                                                                                                                                                                                                                                                                                                                                                                                                                                                                                                                                                                                                                                                                                                                                                                                                                                                                                                                                                                                                                                                                                                                                                                                                                                                                                                                                                                                                                                                                                                                                                                                                                                                                                                | Room              | Floor                                             | Base       | Walls | Ceiling                 | Ceiling<br>Height | Remarks                                |
|--------------------------------------------------------------------------------------------------------------------------------------------------------------------------------------------------------------------------------------------------------------------------------------------------------------------------------------------------------------------------------------------------------------------------------------------------------------------------------------------------------------------------------------------------------------------------------------------------------------------------------------------------------------------------------------------------------------------------------------------------------------------------------------------------------------------------------------------------------------------------------------------------------------------------------------------------------------------------------------------------------------------------------------------------------------------------------------------------------------------------------------------------------------------------------------------------------------------------------------------------------------------------------------------------------------------------------------------------------------------------------------------------------------------------------------------------------------------------------------------------------------------------------------------------------------------------------------------------------------------------------------------------------------------------------------------------------------------------------------------------------------------------------------------------------------------------------------------------------------------------------------------------------------------------------------------------------------------------------------------------------------------------------------------------------------------------------------------------------------------------------|-------------------|---------------------------------------------------|------------|-------|-------------------------|-------------------|----------------------------------------|
|                                                                                                                                                                                                                                                                                                                                                                                                                                                                                                                                                                                                                                                                                                                                                                                                                                                                                                                                                                                                                                                                                                                                                                                                                                                                                                                                                                                                                                                                                                                                                                                                                                                                                                                                                                                                                                                                                                                                                                                                                                                                                                                                | Foyer             | Glossed Concrete w/ Concrete wood Detailing       | 4" Wood    | Paint | Painted Gypsum<br>Board | 10′               | Concrete looks like Hardwood           |
| 1000                                                                                                                                                                                                                                                                                                                                                                                                                                                                                                                                                                                                                                                                                                                                                                                                                                                                                                                                                                                                                                                                                                                                                                                                                                                                                                                                                                                                                                                                                                                                                                                                                                                                                                                                                                                                                                                                                                                                                                                                                                                                                                                           | Half Bath         | Black Hexagonal<br>Tiles                          | Black Tile | Paint | Painted Gypsum<br>Board | 10′               |                                        |
| N. Contract of the second                                                                                                                                                                                                                                                                                                                                                                                                                                                                                                                                                                                                                                                                                                                                                                                                                                                                                                                                                                                                                                                                                                                                                                                                                                                                                                                                                                                                                                                                                                                                                                                                                                                                                                                                                                                                                                                                                                                                                                                                                                                                                                      | Dining            | Glossed Concrete<br>w/ Concrete<br>Wood Detailing | 4" Wood    | Paint | Painted Gypsum<br>Board | 10'               | Concrete looks like Hardwood           |
| The sealing                                                                                                                                                                                                                                                                                                                                                                                                                                                                                                                                                                                                                                                                                                                                                                                                                                                                                                                                                                                                                                                                                                                                                                                                                                                                                                                                                                                                                                                                                                                                                                                                                                                                                                                                                                                                                                                                                                                                                                                                                                                                                                                    | Kitchen           | Glossed Concrete<br>w/ Concrete<br>Wood Detailing | 4" Wood    | Paint | Painted Gypsum<br>Board | 10′               | Concrete looks like Hardwood           |
| -                                                                                                                                                                                                                                                                                                                                                                                                                                                                                                                                                                                                                                                                                                                                                                                                                                                                                                                                                                                                                                                                                                                                                                                                                                                                                                                                                                                                                                                                                                                                                                                                                                                                                                                                                                                                                                                                                                                                                                                                                                                                                                                              | Living            | Glossed Concrete w/ Concrete Wood Detailing       | 4" Wood    | Paint | Painted Gypsum<br>Board | 10′               | Glass Lighting<br>Detail on<br>Ceiling |
| 7                                                                                                                                                                                                                                                                                                                                                                                                                                                                                                                                                                                                                                                                                                                                                                                                                                                                                                                                                                                                                                                                                                                                                                                                                                                                                                                                                                                                                                                                                                                                                                                                                                                                                                                                                                                                                                                                                                                                                                                                                                                                                                                              | Master<br>Bedroom | Glossed Concrete w/ Concrete Wood Detailing       | 4" Wood    | Paint | Painted Gypsum<br>Board | 10′               | Concrete looks<br>like Hardwood        |
| Section of the second                                                                                                                                                                                                                                                                                                                                                                                                                                                                                                                                                                                                                                                                                                                                                                                                                                                                                                                                                                                                                                                                                                                                                                                                                                                                                                                                                                                                                                                                                                                                                                                                                                                                                                                                                                                                                                                                                                                                                                                                                                                                                                          | Master Bath       | Black Square<br>Tiles                             | Black Tile | Paint | Painted Gypsum<br>Board | 10′               |                                        |
| The state of the s | Display<br>Area   | Glossed Concrete w/ Concrete Wood Detailing       | 4" Wood    | Paint | Painted Gypsum<br>Board | 10′               | Concrete looks like Hardwood           |

Materials & Finishes

|           | alena | IS OX F | <u> </u>                                                   | The second second | Manager and the second of the | BARE IS & SEAS .                 |
|-----------|-------|---------|------------------------------------------------------------|-------------------|-------------------------------------------------------------------------------------------------------------------------------------------------------------------------------------------------------------------------------------------------------------------------------------------------------------------------------------------------------------------------------------------------------------------------------------------------------------------------------------------------------------------------------------------------------------------------------------------------------------------------------------------------------------------------------------------------------------------------------------------------------------------------------------------------------------------------------------------------------------------------------------------------------------------------------------------------------------------------------------------------------------------------------------------------------------------------------------------------------------------------------------------------------------------------------------------------------------------------------------------------------------------------------------------------------------------------------------------------------------------------------------------------------------------------------------------------------------------------------------------------------------------------------------------------------------------------------------------------------------------------------------------------------------------------------------------------------------------------------------------------------------------------------------------------------------------------------------------------------------------------------------------------------------------------------------------------------------------------------------------------------------------------------------------------------------------------------------------------------------------------------|----------------------------------|
| ĝ         | Room  | Mark    | Material/Finish                                            | Manufacturer      | Color                                                                                                                                                                                                                                                                                                                                                                                                                                                                                                                                                                                                                                                                                                                                                                                                                                                                                                                                                                                                                                                                                                                                                                                                                                                                                                                                                                                                                                                                                                                                                                                                                                                                                                                                                                                                                                                                                                                                                                                                                                                                                                                         | Remark                           |
| STATE OF  | 300   | GC/CWF  | Glossed Concrete/ Concrete<br>Wood Floor                   | Glossy Floors     | Gray with Burnt<br>Sienna                                                                                                                                                                                                                                                                                                                                                                                                                                                                                                                                                                                                                                                                                                                                                                                                                                                                                                                                                                                                                                                                                                                                                                                                                                                                                                                                                                                                                                                                                                                                                                                                                                                                                                                                                                                                                                                                                                                                                                                                                                                                                                     | Concrete looks like hardwood     |
| į         | 300   | PT1     | Paint                                                      | Benjamin Moore    | Galveston Gray AC-27                                                                                                                                                                                                                                                                                                                                                                                                                                                                                                                                                                                                                                                                                                                                                                                                                                                                                                                                                                                                                                                                                                                                                                                                                                                                                                                                                                                                                                                                                                                                                                                                                                                                                                                                                                                                                                                                                                                                                                                                                                                                                                          | All Walls                        |
|           | 300   | PT2     | Paint                                                      | Benjamin Moore    | Ultra Flat (508)                                                                                                                                                                                                                                                                                                                                                                                                                                                                                                                                                                                                                                                                                                                                                                                                                                                                                                                                                                                                                                                                                                                                                                                                                                                                                                                                                                                                                                                                                                                                                                                                                                                                                                                                                                                                                                                                                                                                                                                                                                                                                                              | Ceiling                          |
| į         | 301   | BHT     | Black Hexagonal Tile                                       | Floor and Decor   | Black Porcelain                                                                                                                                                                                                                                                                                                                                                                                                                                                                                                                                                                                                                                                                                                                                                                                                                                                                                                                                                                                                                                                                                                                                                                                                                                                                                                                                                                                                                                                                                                                                                                                                                                                                                                                                                                                                                                                                                                                                                                                                                                                                                                               |                                  |
| ě         | 301   | PT1     | Paint                                                      | Benjamin Moore    | Galveston Gray AC- 27                                                                                                                                                                                                                                                                                                                                                                                                                                                                                                                                                                                                                                                                                                                                                                                                                                                                                                                                                                                                                                                                                                                                                                                                                                                                                                                                                                                                                                                                                                                                                                                                                                                                                                                                                                                                                                                                                                                                                                                                                                                                                                         | All Walls                        |
|           | 301   | PT2     | Paint                                                      | Benjamin Moore    | Ultra Flat (508)                                                                                                                                                                                                                                                                                                                                                                                                                                                                                                                                                                                                                                                                                                                                                                                                                                                                                                                                                                                                                                                                                                                                                                                                                                                                                                                                                                                                                                                                                                                                                                                                                                                                                                                                                                                                                                                                                                                                                                                                                                                                                                              | Ceiling                          |
| THE PARTY | 302   | GC/CWF  | Glossed Concrete/ Concrete<br>Wood Floor                   | Glossy Floors     | Gray with Burnt<br>Sienna                                                                                                                                                                                                                                                                                                                                                                                                                                                                                                                                                                                                                                                                                                                                                                                                                                                                                                                                                                                                                                                                                                                                                                                                                                                                                                                                                                                                                                                                                                                                                                                                                                                                                                                                                                                                                                                                                                                                                                                                                                                                                                     | Concrete looks like hardwood     |
|           | 302   | PT3     | Paint                                                      | Benjamin Moore    | Flame 2012-20                                                                                                                                                                                                                                                                                                                                                                                                                                                                                                                                                                                                                                                                                                                                                                                                                                                                                                                                                                                                                                                                                                                                                                                                                                                                                                                                                                                                                                                                                                                                                                                                                                                                                                                                                                                                                                                                                                                                                                                                                                                                                                                 | Accent Wall                      |
|           | 302   | PT4     | Paint                                                      | Benjamin Moore    | Dark Harbor CSP-720                                                                                                                                                                                                                                                                                                                                                                                                                                                                                                                                                                                                                                                                                                                                                                                                                                                                                                                                                                                                                                                                                                                                                                                                                                                                                                                                                                                                                                                                                                                                                                                                                                                                                                                                                                                                                                                                                                                                                                                                                                                                                                           | Back Walls                       |
|           | 302   | PT2     | Paint                                                      | Benjamin Moore    | Ultra Flat (508)                                                                                                                                                                                                                                                                                                                                                                                                                                                                                                                                                                                                                                                                                                                                                                                                                                                                                                                                                                                                                                                                                                                                                                                                                                                                                                                                                                                                                                                                                                                                                                                                                                                                                                                                                                                                                                                                                                                                                                                                                                                                                                              | Ceiling                          |
|           | 303   | GC/CWF  | Glossed Concrete/ Concrete<br>Wood Floor                   | Glossy Floors     | Gray with Burnt<br>Sienna                                                                                                                                                                                                                                                                                                                                                                                                                                                                                                                                                                                                                                                                                                                                                                                                                                                                                                                                                                                                                                                                                                                                                                                                                                                                                                                                                                                                                                                                                                                                                                                                                                                                                                                                                                                                                                                                                                                                                                                                                                                                                                     | Concrete looks like hardwood     |
|           | 303   | PT4     | Paint                                                      | Benjamin Moore    | Dark Harbor CSP-720                                                                                                                                                                                                                                                                                                                                                                                                                                                                                                                                                                                                                                                                                                                                                                                                                                                                                                                                                                                                                                                                                                                                                                                                                                                                                                                                                                                                                                                                                                                                                                                                                                                                                                                                                                                                                                                                                                                                                                                                                                                                                                           | All Walls                        |
| Ĭ         | 303   | PT 2    | Paint                                                      | Benjamin Moore    | Ultra Flat (508)                                                                                                                                                                                                                                                                                                                                                                                                                                                                                                                                                                                                                                                                                                                                                                                                                                                                                                                                                                                                                                                                                                                                                                                                                                                                                                                                                                                                                                                                                                                                                                                                                                                                                                                                                                                                                                                                                                                                                                                                                                                                                                              | Ceiling                          |
| No.       | 303   | CT      | White Concrete                                             | Rockmill Concrete | White                                                                                                                                                                                                                                                                                                                                                                                                                                                                                                                                                                                                                                                                                                                                                                                                                                                                                                                                                                                                                                                                                                                                                                                                                                                                                                                                                                                                                                                                                                                                                                                                                                                                                                                                                                                                                                                                                                                                                                                                                                                                                                                         | Counter top and<br>Breakfast bar |
|           | 303   | BC & WC | Framed Frosted Glass Wall<br>Cabinets/ Solid Base Cabinets | Snaidero USA      | Fokos Elm                                                                                                                                                                                                                                                                                                                                                                                                                                                                                                                                                                                                                                                                                                                                                                                                                                                                                                                                                                                                                                                                                                                                                                                                                                                                                                                                                                                                                                                                                                                                                                                                                                                                                                                                                                                                                                                                                                                                                                                                                                                                                                                     |                                  |