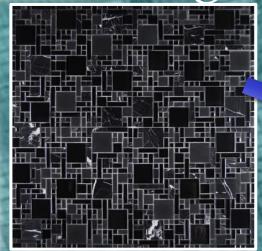

# HARRY REAL PROPERTY. Harbor Point Megan Beutke

Flooring

Black Square Tile

Black Hexagonal Tile

Concrete Wood Details

Glossed Concrete

Ceiling Detail

Custom Glass Lighting Detail

### Interior Room Finishes

|                                                                                                                                                                                                                                                                                                                                                                                                                                                                                                                                                                                                                                                                                                                                                                                                                                                                                                                                                                                                                                                                                                                                                                                                                                                                                                                                                                                                                                                                                                                                                                                                                                                                                                                                                                                                                                                                                                                                                                                                                                                                                                                                | Room              | Floor                                             | Base       | Walls | Ceiling                 | Ceiling<br>Height | Remarks                                |
|--------------------------------------------------------------------------------------------------------------------------------------------------------------------------------------------------------------------------------------------------------------------------------------------------------------------------------------------------------------------------------------------------------------------------------------------------------------------------------------------------------------------------------------------------------------------------------------------------------------------------------------------------------------------------------------------------------------------------------------------------------------------------------------------------------------------------------------------------------------------------------------------------------------------------------------------------------------------------------------------------------------------------------------------------------------------------------------------------------------------------------------------------------------------------------------------------------------------------------------------------------------------------------------------------------------------------------------------------------------------------------------------------------------------------------------------------------------------------------------------------------------------------------------------------------------------------------------------------------------------------------------------------------------------------------------------------------------------------------------------------------------------------------------------------------------------------------------------------------------------------------------------------------------------------------------------------------------------------------------------------------------------------------------------------------------------------------------------------------------------------------|-------------------|---------------------------------------------------|------------|-------|-------------------------|-------------------|----------------------------------------|
|                                                                                                                                                                                                                                                                                                                                                                                                                                                                                                                                                                                                                                                                                                                                                                                                                                                                                                                                                                                                                                                                                                                                                                                                                                                                                                                                                                                                                                                                                                                                                                                                                                                                                                                                                                                                                                                                                                                                                                                                                                                                                                                                | Foyer             | Glossed Concrete w/ Concrete wood Detailing       | 4" Wood    | Paint | Painted Gypsum<br>Board | 10′               | Concrete looks like Hardwood           |
| 1000                                                                                                                                                                                                                                                                                                                                                                                                                                                                                                                                                                                                                                                                                                                                                                                                                                                                                                                                                                                                                                                                                                                                                                                                                                                                                                                                                                                                                                                                                                                                                                                                                                                                                                                                                                                                                                                                                                                                                                                                                                                                                                                           | Half Bath         | Black Hexagonal<br>Tiles                          | Black Tile | Paint | Painted Gypsum<br>Board | 10′               |                                        |
| N. Contract of the second                                                                                                                                                                                                                                                                                                                                                                                                                                                                                                                                                                                                                                                                                                                                                                                                                                                                                                                                                                                                                                                                                                                                                                                                                                                                                                                                                                                                                                                                                                                                                                                                                                                                                                                                                                                                                                                                                                                                                                                                                                                                                                      | Dining            | Glossed Concrete<br>w/ Concrete<br>Wood Detailing | 4" Wood    | Paint | Painted Gypsum<br>Board | 10'               | Concrete looks like Hardwood           |
| The sealing                                                                                                                                                                                                                                                                                                                                                                                                                                                                                                                                                                                                                                                                                                                                                                                                                                                                                                                                                                                                                                                                                                                                                                                                                                                                                                                                                                                                                                                                                                                                                                                                                                                                                                                                                                                                                                                                                                                                                                                                                                                                                                                    | Kitchen           | Glossed Concrete<br>w/ Concrete<br>Wood Detailing | 4" Wood    | Paint | Painted Gypsum<br>Board | 10′               | Concrete looks like Hardwood           |
| -                                                                                                                                                                                                                                                                                                                                                                                                                                                                                                                                                                                                                                                                                                                                                                                                                                                                                                                                                                                                                                                                                                                                                                                                                                                                                                                                                                                                                                                                                                                                                                                                                                                                                                                                                                                                                                                                                                                                                                                                                                                                                                                              | Living            | Glossed Concrete w/ Concrete Wood Detailing       | 4" Wood    | Paint | Painted Gypsum<br>Board | 10′               | Glass Lighting<br>Detail on<br>Ceiling |
| 7                                                                                                                                                                                                                                                                                                                                                                                                                                                                                                                                                                                                                                                                                                                                                                                                                                                                                                                                                                                                                                                                                                                                                                                                                                                                                                                                                                                                                                                                                                                                                                                                                                                                                                                                                                                                                                                                                                                                                                                                                                                                                                                              | Master<br>Bedroom | Glossed Concrete w/ Concrete Wood Detailing       | 4" Wood    | Paint | Painted Gypsum<br>Board | 10′               | Concrete looks<br>like Hardwood        |
| Section of the second                                                                                                                                                                                                                                                                                                                                                                                                                                                                                                                                                                                                                                                                                                                                                                                                                                                                                                                                                                                                                                                                                                                                                                                                                                                                                                                                                                                                                                                                                                                                                                                                                                                                                                                                                                                                                                                                                                                                                                                                                                                                                                          | Master Bath       | Black Square<br>Tiles                             | Black Tile | Paint | Painted Gypsum<br>Board | 10′               |                                        |
| The state of the s | Display<br>Area   | Glossed Concrete w/ Concrete Wood Detailing       | 4" Wood    | Paint | Painted Gypsum<br>Board | 10′               | Concrete looks like Hardwood           |

#### Materials & Finishes

| Room | Mark   | Material/Finish                          | Manufacturer      | Color                     | Remark                       |
|------|--------|------------------------------------------|-------------------|---------------------------|------------------------------|
| 304  | GC/CWF | Glossed Concrete/ Concrete<br>Wood Floor | Glossy Floors     | Gray with Burnt<br>Sienna | Concrete looks like hardwood |
| 304  | PT1    | Paint                                    | Benjamin Moore    | Galveston Gray AC-27      | All Walls                    |
| 304  | PT2    | Paint                                    | Benjamin Moore    | Ultra Flat (508)          | Ceiling                      |
| 304  | PT5    | Paint                                    | Benjamin Moore    | Hunter Green 2041-10      | Columns                      |
| 305  | PT5    | Paint                                    | Benjamin Moore    | Hunter Green              | All Walls                    |
| 305  | PT2    | Paint                                    | Benjamin Moore    | Ultra Flat (508)          | Ceiling                      |
| 305  | GC/CWF | Glossed Concrete/ Concrete<br>Wood Floor | Glossy Floors     | Gray with Burnt<br>Sienna | Concrete looks like hardwood |
| 306  | PT1    | Paint                                    | Benjamin Moore    | Galveston Gray AC-27      | All Walls                    |
| 306  | PT2    | Paint                                    | Benjamin Moore    | Ultra Flat (508)          | Ceiling                      |
| 306  | BST    | Black Square Tiles                       | M S International | Black Marble              |                              |
| 307  | GC/CWF | Glossed Concrete/ Concrete<br>Wood Floor | Glossy Floors     | Gray with Burnt<br>Sienna | Concrete looks like hardwood |
| 307  | PT1    | Paint                                    | Benjamin Moore    | Galveston Gray AC- 27     | All Walls                    |
| 307  | PT2    | Paint                                    | Benjamin Moore    | Ultra Flat (508)          | Ceiling                      |
| 307  | PT 5   | Paint                                    | Benjamin Moore    | Hunter Green 2041-10      | Column                       |