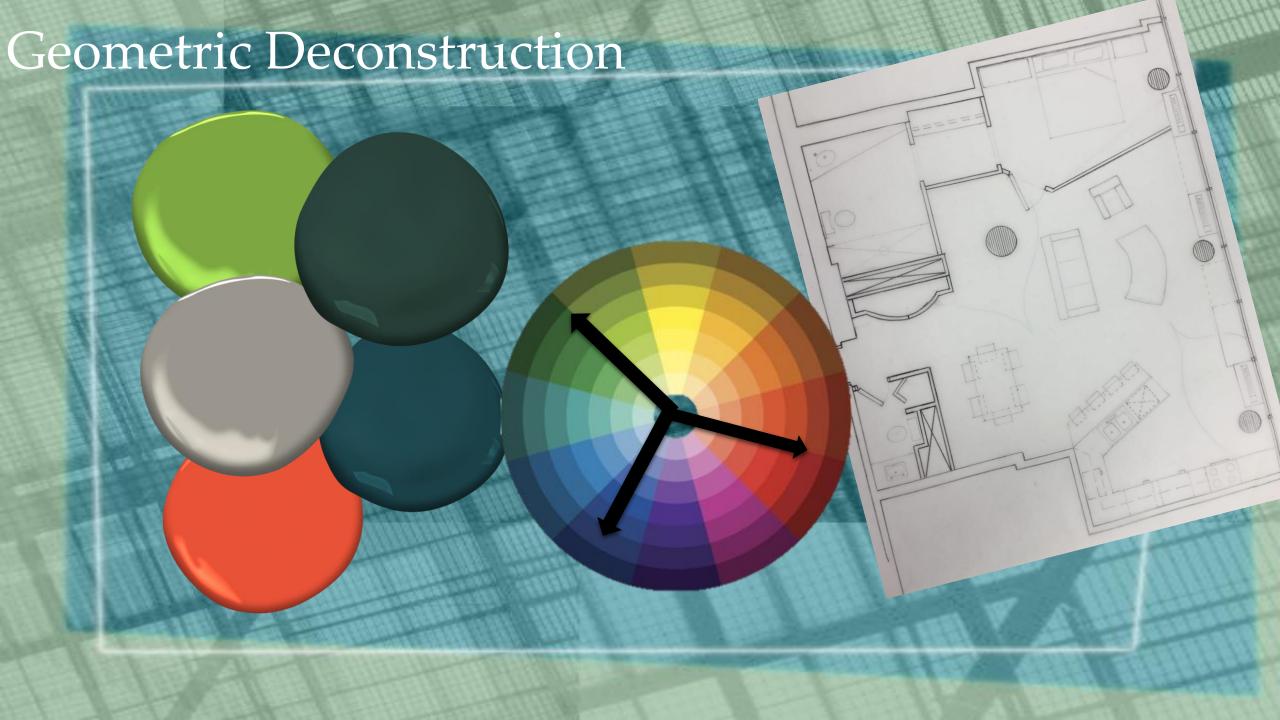

# HARRY REAL PROPERTY. Harbor Point Megan Beutke

Flooring

Black Square Tile

Black Hexagonal Tile

Concrete Wood Details

Glossed Concrete

Ceiling Detail

Custom Glass Lighting Detail

# Dining Room

Statement Art Piece

Benjamin Moore Dark Harbor CSP- 720

HARRY REALS PARTY.

Appliances

Black Microwave

Under Counter Black Refrigerator and Freezer

Black Dishwasher Black Matte Double Sink

## Work Space

Walnut Wood footing

Comfortable Desk Chair

Display Area

Benjamin Moore Galveston Gray AC-27

THE REAL PROPERTY.

Frosted Glass Shelving