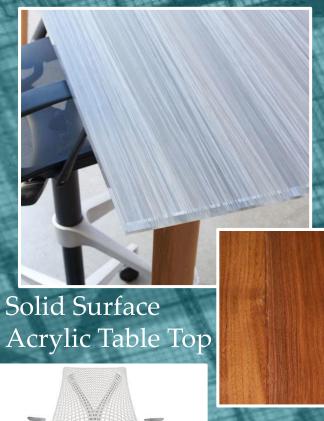

## Work Space

Walnut Wood footing

Comfortable Desk Chair

Display Area

Benjamin Moore Galveston Gray AC-27

THE REAL PROPERTY.

Frosted Glass Shelving