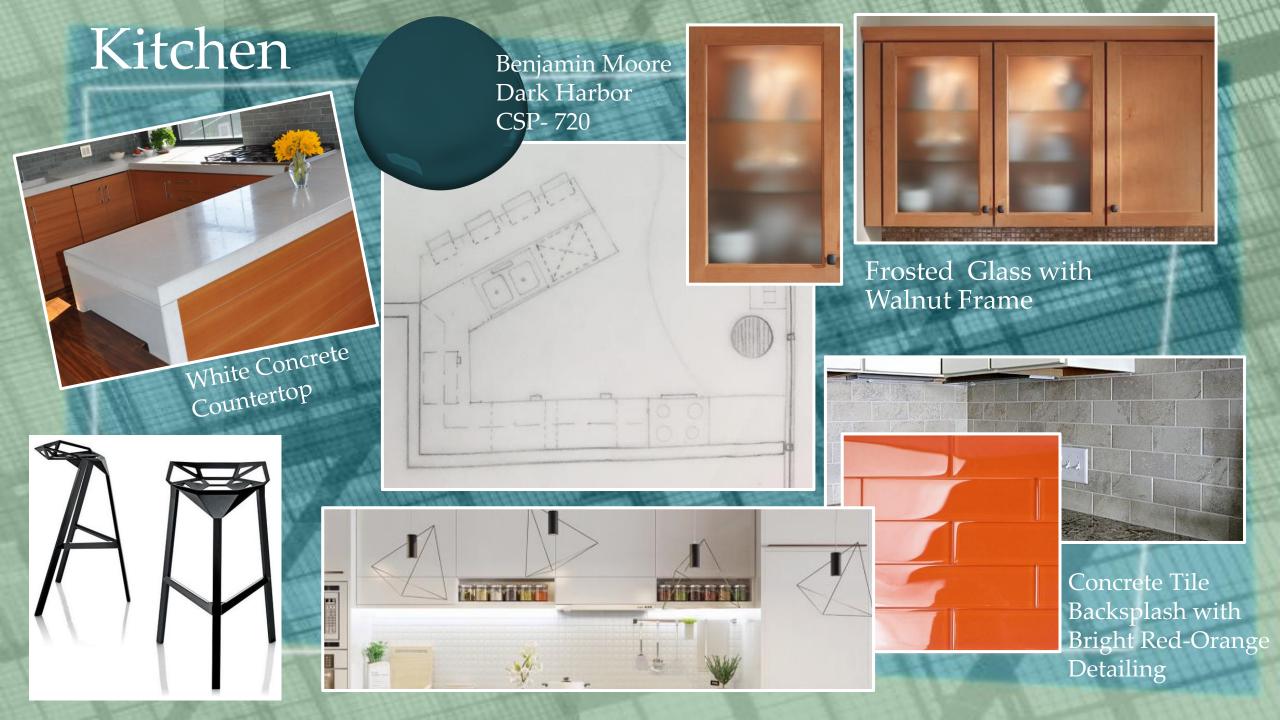

Materials & Finishes

|           | alena | IS OX F | <u> </u>                                                   | The second second | Manager and the second of the | BARE IS & SEAS .                 |
|-----------|-------|---------|------------------------------------------------------------|-------------------|-------------------------------------------------------------------------------------------------------------------------------------------------------------------------------------------------------------------------------------------------------------------------------------------------------------------------------------------------------------------------------------------------------------------------------------------------------------------------------------------------------------------------------------------------------------------------------------------------------------------------------------------------------------------------------------------------------------------------------------------------------------------------------------------------------------------------------------------------------------------------------------------------------------------------------------------------------------------------------------------------------------------------------------------------------------------------------------------------------------------------------------------------------------------------------------------------------------------------------------------------------------------------------------------------------------------------------------------------------------------------------------------------------------------------------------------------------------------------------------------------------------------------------------------------------------------------------------------------------------------------------------------------------------------------------------------------------------------------------------------------------------------------------------------------------------------------------------------------------------------------------------------------------------------------------------------------------------------------------------------------------------------------------------------------------------------------------------------------------------------------------|----------------------------------|
| ĝ         | Room  | Mark    | Material/Finish                                            | Manufacturer      | Color                                                                                                                                                                                                                                                                                                                                                                                                                                                                                                                                                                                                                                                                                                                                                                                                                                                                                                                                                                                                                                                                                                                                                                                                                                                                                                                                                                                                                                                                                                                                                                                                                                                                                                                                                                                                                                                                                                                                                                                                                                                                                                                         | Remark                           |
| STATE OF  | 300   | GC/CWF  | Glossed Concrete/ Concrete<br>Wood Floor                   | Glossy Floors     | Gray with Burnt<br>Sienna                                                                                                                                                                                                                                                                                                                                                                                                                                                                                                                                                                                                                                                                                                                                                                                                                                                                                                                                                                                                                                                                                                                                                                                                                                                                                                                                                                                                                                                                                                                                                                                                                                                                                                                                                                                                                                                                                                                                                                                                                                                                                                     | Concrete looks like hardwood     |
| į         | 300   | PT1     | Paint                                                      | Benjamin Moore    | Galveston Gray AC-27                                                                                                                                                                                                                                                                                                                                                                                                                                                                                                                                                                                                                                                                                                                                                                                                                                                                                                                                                                                                                                                                                                                                                                                                                                                                                                                                                                                                                                                                                                                                                                                                                                                                                                                                                                                                                                                                                                                                                                                                                                                                                                          | All Walls                        |
|           | 300   | PT2     | Paint                                                      | Benjamin Moore    | Ultra Flat (508)                                                                                                                                                                                                                                                                                                                                                                                                                                                                                                                                                                                                                                                                                                                                                                                                                                                                                                                                                                                                                                                                                                                                                                                                                                                                                                                                                                                                                                                                                                                                                                                                                                                                                                                                                                                                                                                                                                                                                                                                                                                                                                              | Ceiling                          |
| į         | 301   | BHT     | Black Hexagonal Tile                                       | Floor and Decor   | Black Porcelain                                                                                                                                                                                                                                                                                                                                                                                                                                                                                                                                                                                                                                                                                                                                                                                                                                                                                                                                                                                                                                                                                                                                                                                                                                                                                                                                                                                                                                                                                                                                                                                                                                                                                                                                                                                                                                                                                                                                                                                                                                                                                                               |                                  |
| ě         | 301   | PT1     | Paint                                                      | Benjamin Moore    | Galveston Gray AC- 27                                                                                                                                                                                                                                                                                                                                                                                                                                                                                                                                                                                                                                                                                                                                                                                                                                                                                                                                                                                                                                                                                                                                                                                                                                                                                                                                                                                                                                                                                                                                                                                                                                                                                                                                                                                                                                                                                                                                                                                                                                                                                                         | All Walls                        |
|           | 301   | PT2     | Paint                                                      | Benjamin Moore    | Ultra Flat (508)                                                                                                                                                                                                                                                                                                                                                                                                                                                                                                                                                                                                                                                                                                                                                                                                                                                                                                                                                                                                                                                                                                                                                                                                                                                                                                                                                                                                                                                                                                                                                                                                                                                                                                                                                                                                                                                                                                                                                                                                                                                                                                              | Ceiling                          |
| THE PARTY | 302   | GC/CWF  | Glossed Concrete/ Concrete<br>Wood Floor                   | Glossy Floors     | Gray with Burnt<br>Sienna                                                                                                                                                                                                                                                                                                                                                                                                                                                                                                                                                                                                                                                                                                                                                                                                                                                                                                                                                                                                                                                                                                                                                                                                                                                                                                                                                                                                                                                                                                                                                                                                                                                                                                                                                                                                                                                                                                                                                                                                                                                                                                     | Concrete looks like hardwood     |
|           | 302   | PT3     | Paint                                                      | Benjamin Moore    | Flame 2012-20                                                                                                                                                                                                                                                                                                                                                                                                                                                                                                                                                                                                                                                                                                                                                                                                                                                                                                                                                                                                                                                                                                                                                                                                                                                                                                                                                                                                                                                                                                                                                                                                                                                                                                                                                                                                                                                                                                                                                                                                                                                                                                                 | Accent Wall                      |
|           | 302   | PT4     | Paint                                                      | Benjamin Moore    | Dark Harbor CSP-720                                                                                                                                                                                                                                                                                                                                                                                                                                                                                                                                                                                                                                                                                                                                                                                                                                                                                                                                                                                                                                                                                                                                                                                                                                                                                                                                                                                                                                                                                                                                                                                                                                                                                                                                                                                                                                                                                                                                                                                                                                                                                                           | Back Walls                       |
|           | 302   | PT2     | Paint                                                      | Benjamin Moore    | Ultra Flat (508)                                                                                                                                                                                                                                                                                                                                                                                                                                                                                                                                                                                                                                                                                                                                                                                                                                                                                                                                                                                                                                                                                                                                                                                                                                                                                                                                                                                                                                                                                                                                                                                                                                                                                                                                                                                                                                                                                                                                                                                                                                                                                                              | Ceiling                          |
|           | 303   | GC/CWF  | Glossed Concrete/ Concrete<br>Wood Floor                   | Glossy Floors     | Gray with Burnt<br>Sienna                                                                                                                                                                                                                                                                                                                                                                                                                                                                                                                                                                                                                                                                                                                                                                                                                                                                                                                                                                                                                                                                                                                                                                                                                                                                                                                                                                                                                                                                                                                                                                                                                                                                                                                                                                                                                                                                                                                                                                                                                                                                                                     | Concrete looks like hardwood     |
|           | 303   | PT4     | Paint                                                      | Benjamin Moore    | Dark Harbor CSP-720                                                                                                                                                                                                                                                                                                                                                                                                                                                                                                                                                                                                                                                                                                                                                                                                                                                                                                                                                                                                                                                                                                                                                                                                                                                                                                                                                                                                                                                                                                                                                                                                                                                                                                                                                                                                                                                                                                                                                                                                                                                                                                           | All Walls                        |
| Ĭ         | 303   | PT 2    | Paint                                                      | Benjamin Moore    | Ultra Flat (508)                                                                                                                                                                                                                                                                                                                                                                                                                                                                                                                                                                                                                                                                                                                                                                                                                                                                                                                                                                                                                                                                                                                                                                                                                                                                                                                                                                                                                                                                                                                                                                                                                                                                                                                                                                                                                                                                                                                                                                                                                                                                                                              | Ceiling                          |
| No.       | 303   | CT      | White Concrete                                             | Rockmill Concrete | White                                                                                                                                                                                                                                                                                                                                                                                                                                                                                                                                                                                                                                                                                                                                                                                                                                                                                                                                                                                                                                                                                                                                                                                                                                                                                                                                                                                                                                                                                                                                                                                                                                                                                                                                                                                                                                                                                                                                                                                                                                                                                                                         | Counter top and<br>Breakfast bar |
|           | 303   | BC & WC | Framed Frosted Glass Wall<br>Cabinets/ Solid Base Cabinets | Snaidero USA      | Fokos Elm                                                                                                                                                                                                                                                                                                                                                                                                                                                                                                                                                                                                                                                                                                                                                                                                                                                                                                                                                                                                                                                                                                                                                                                                                                                                                                                                                                                                                                                                                                                                                                                                                                                                                                                                                                                                                                                                                                                                                                                                                                                                                                                     |                                  |