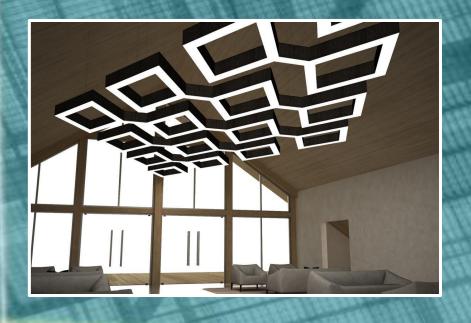

# HARRY REAL PROPERTY. Harbor Point Megan Beutke

Flooring

Black Square Tile

Black Hexagonal Tile

Concrete Wood Details

Glossed Concrete

Ceiling Detail

Custom Glass Lighting Detail

### Interior Room Finishes

|                                                                                                                                                                                                                                                                                                                                                                                                                                                                                                                                                                                                                                                                                                                                                                                                                                                                                                                                                                                                                                                                                                                                                                                                                                                                                                                                                                                                                                                                                                                                                                                                                                                                                                                                                                                                                                                                                                                                                                                                                                                                                                                                | Room              | Floor                                             | Base       | Walls | Ceiling                 | Ceiling<br>Height | Remarks                                |
|--------------------------------------------------------------------------------------------------------------------------------------------------------------------------------------------------------------------------------------------------------------------------------------------------------------------------------------------------------------------------------------------------------------------------------------------------------------------------------------------------------------------------------------------------------------------------------------------------------------------------------------------------------------------------------------------------------------------------------------------------------------------------------------------------------------------------------------------------------------------------------------------------------------------------------------------------------------------------------------------------------------------------------------------------------------------------------------------------------------------------------------------------------------------------------------------------------------------------------------------------------------------------------------------------------------------------------------------------------------------------------------------------------------------------------------------------------------------------------------------------------------------------------------------------------------------------------------------------------------------------------------------------------------------------------------------------------------------------------------------------------------------------------------------------------------------------------------------------------------------------------------------------------------------------------------------------------------------------------------------------------------------------------------------------------------------------------------------------------------------------------|-------------------|---------------------------------------------------|------------|-------|-------------------------|-------------------|----------------------------------------|
|                                                                                                                                                                                                                                                                                                                                                                                                                                                                                                                                                                                                                                                                                                                                                                                                                                                                                                                                                                                                                                                                                                                                                                                                                                                                                                                                                                                                                                                                                                                                                                                                                                                                                                                                                                                                                                                                                                                                                                                                                                                                                                                                | Foyer             | Glossed Concrete w/ Concrete wood Detailing       | 4" Wood    | Paint | Painted Gypsum<br>Board | 10′               | Concrete looks like Hardwood           |
| 1000                                                                                                                                                                                                                                                                                                                                                                                                                                                                                                                                                                                                                                                                                                                                                                                                                                                                                                                                                                                                                                                                                                                                                                                                                                                                                                                                                                                                                                                                                                                                                                                                                                                                                                                                                                                                                                                                                                                                                                                                                                                                                                                           | Half Bath         | Black Hexagonal<br>Tiles                          | Black Tile | Paint | Painted Gypsum<br>Board | 10′               |                                        |
| N. Contract of the second                                                                                                                                                                                                                                                                                                                                                                                                                                                                                                                                                                                                                                                                                                                                                                                                                                                                                                                                                                                                                                                                                                                                                                                                                                                                                                                                                                                                                                                                                                                                                                                                                                                                                                                                                                                                                                                                                                                                                                                                                                                                                                      | Dining            | Glossed Concrete<br>w/ Concrete<br>Wood Detailing | 4" Wood    | Paint | Painted Gypsum<br>Board | 10'               | Concrete looks like Hardwood           |
| The sealing                                                                                                                                                                                                                                                                                                                                                                                                                                                                                                                                                                                                                                                                                                                                                                                                                                                                                                                                                                                                                                                                                                                                                                                                                                                                                                                                                                                                                                                                                                                                                                                                                                                                                                                                                                                                                                                                                                                                                                                                                                                                                                                    | Kitchen           | Glossed Concrete<br>w/ Concrete<br>Wood Detailing | 4" Wood    | Paint | Painted Gypsum<br>Board | 10′               | Concrete looks like Hardwood           |
| -                                                                                                                                                                                                                                                                                                                                                                                                                                                                                                                                                                                                                                                                                                                                                                                                                                                                                                                                                                                                                                                                                                                                                                                                                                                                                                                                                                                                                                                                                                                                                                                                                                                                                                                                                                                                                                                                                                                                                                                                                                                                                                                              | Living            | Glossed Concrete w/ Concrete Wood Detailing       | 4" Wood    | Paint | Painted Gypsum<br>Board | 10′               | Glass Lighting<br>Detail on<br>Ceiling |
| 7                                                                                                                                                                                                                                                                                                                                                                                                                                                                                                                                                                                                                                                                                                                                                                                                                                                                                                                                                                                                                                                                                                                                                                                                                                                                                                                                                                                                                                                                                                                                                                                                                                                                                                                                                                                                                                                                                                                                                                                                                                                                                                                              | Master<br>Bedroom | Glossed Concrete w/ Concrete Wood Detailing       | 4" Wood    | Paint | Painted Gypsum<br>Board | 10′               | Concrete looks<br>like Hardwood        |
| Section of the second                                                                                                                                                                                                                                                                                                                                                                                                                                                                                                                                                                                                                                                                                                                                                                                                                                                                                                                                                                                                                                                                                                                                                                                                                                                                                                                                                                                                                                                                                                                                                                                                                                                                                                                                                                                                                                                                                                                                                                                                                                                                                                          | Master Bath       | Black Square<br>Tiles                             | Black Tile | Paint | Painted Gypsum<br>Board | 10′               |                                        |
| The state of the s | Display<br>Area   | Glossed Concrete w/ Concrete Wood Detailing       | 4" Wood    | Paint | Painted Gypsum<br>Board | 10′               | Concrete looks like Hardwood           |