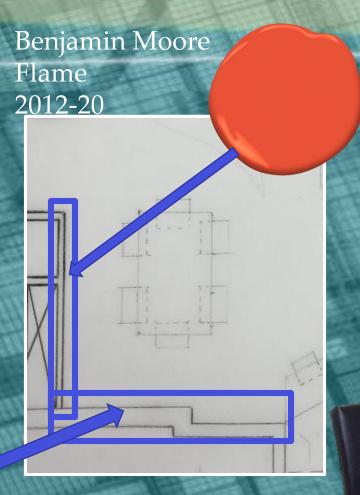

# Dining Room

Statement Art Piece

Benjamin Moore Dark Harbor CSP- 720

HARRY REALS PARTY.

Appliances

Black Microwave

Under Counter Black Refrigerator and Freezer

Black Dishwasher Black Matte Double Sink

Materials & Finishes

|           | alena | IS OX F | <u> </u>                                                   | The second second | Manager and the second of the | BARE IS & SEAS .                 |
|-----------|-------|---------|------------------------------------------------------------|-------------------|-------------------------------------------------------------------------------------------------------------------------------------------------------------------------------------------------------------------------------------------------------------------------------------------------------------------------------------------------------------------------------------------------------------------------------------------------------------------------------------------------------------------------------------------------------------------------------------------------------------------------------------------------------------------------------------------------------------------------------------------------------------------------------------------------------------------------------------------------------------------------------------------------------------------------------------------------------------------------------------------------------------------------------------------------------------------------------------------------------------------------------------------------------------------------------------------------------------------------------------------------------------------------------------------------------------------------------------------------------------------------------------------------------------------------------------------------------------------------------------------------------------------------------------------------------------------------------------------------------------------------------------------------------------------------------------------------------------------------------------------------------------------------------------------------------------------------------------------------------------------------------------------------------------------------------------------------------------------------------------------------------------------------------------------------------------------------------------------------------------------------------|----------------------------------|
| ĝ         | Room  | Mark    | Material/Finish                                            | Manufacturer      | Color                                                                                                                                                                                                                                                                                                                                                                                                                                                                                                                                                                                                                                                                                                                                                                                                                                                                                                                                                                                                                                                                                                                                                                                                                                                                                                                                                                                                                                                                                                                                                                                                                                                                                                                                                                                                                                                                                                                                                                                                                                                                                                                         | Remark                           |
| STATE OF  | 300   | GC/CWF  | Glossed Concrete/ Concrete<br>Wood Floor                   | Glossy Floors     | Gray with Burnt<br>Sienna                                                                                                                                                                                                                                                                                                                                                                                                                                                                                                                                                                                                                                                                                                                                                                                                                                                                                                                                                                                                                                                                                                                                                                                                                                                                                                                                                                                                                                                                                                                                                                                                                                                                                                                                                                                                                                                                                                                                                                                                                                                                                                     | Concrete looks like hardwood     |
| į         | 300   | PT1     | Paint                                                      | Benjamin Moore    | Galveston Gray AC-27                                                                                                                                                                                                                                                                                                                                                                                                                                                                                                                                                                                                                                                                                                                                                                                                                                                                                                                                                                                                                                                                                                                                                                                                                                                                                                                                                                                                                                                                                                                                                                                                                                                                                                                                                                                                                                                                                                                                                                                                                                                                                                          | All Walls                        |
|           | 300   | PT2     | Paint                                                      | Benjamin Moore    | Ultra Flat (508)                                                                                                                                                                                                                                                                                                                                                                                                                                                                                                                                                                                                                                                                                                                                                                                                                                                                                                                                                                                                                                                                                                                                                                                                                                                                                                                                                                                                                                                                                                                                                                                                                                                                                                                                                                                                                                                                                                                                                                                                                                                                                                              | Ceiling                          |
| į         | 301   | BHT     | Black Hexagonal Tile                                       | Floor and Decor   | Black Porcelain                                                                                                                                                                                                                                                                                                                                                                                                                                                                                                                                                                                                                                                                                                                                                                                                                                                                                                                                                                                                                                                                                                                                                                                                                                                                                                                                                                                                                                                                                                                                                                                                                                                                                                                                                                                                                                                                                                                                                                                                                                                                                                               |                                  |
| ě         | 301   | PT1     | Paint                                                      | Benjamin Moore    | Galveston Gray AC- 27                                                                                                                                                                                                                                                                                                                                                                                                                                                                                                                                                                                                                                                                                                                                                                                                                                                                                                                                                                                                                                                                                                                                                                                                                                                                                                                                                                                                                                                                                                                                                                                                                                                                                                                                                                                                                                                                                                                                                                                                                                                                                                         | All Walls                        |
|           | 301   | PT2     | Paint                                                      | Benjamin Moore    | Ultra Flat (508)                                                                                                                                                                                                                                                                                                                                                                                                                                                                                                                                                                                                                                                                                                                                                                                                                                                                                                                                                                                                                                                                                                                                                                                                                                                                                                                                                                                                                                                                                                                                                                                                                                                                                                                                                                                                                                                                                                                                                                                                                                                                                                              | Ceiling                          |
| THE PARTY | 302   | GC/CWF  | Glossed Concrete/ Concrete<br>Wood Floor                   | Glossy Floors     | Gray with Burnt<br>Sienna                                                                                                                                                                                                                                                                                                                                                                                                                                                                                                                                                                                                                                                                                                                                                                                                                                                                                                                                                                                                                                                                                                                                                                                                                                                                                                                                                                                                                                                                                                                                                                                                                                                                                                                                                                                                                                                                                                                                                                                                                                                                                                     | Concrete looks like hardwood     |
|           | 302   | PT3     | Paint                                                      | Benjamin Moore    | Flame 2012-20                                                                                                                                                                                                                                                                                                                                                                                                                                                                                                                                                                                                                                                                                                                                                                                                                                                                                                                                                                                                                                                                                                                                                                                                                                                                                                                                                                                                                                                                                                                                                                                                                                                                                                                                                                                                                                                                                                                                                                                                                                                                                                                 | Accent Wall                      |
|           | 302   | PT4     | Paint                                                      | Benjamin Moore    | Dark Harbor CSP-720                                                                                                                                                                                                                                                                                                                                                                                                                                                                                                                                                                                                                                                                                                                                                                                                                                                                                                                                                                                                                                                                                                                                                                                                                                                                                                                                                                                                                                                                                                                                                                                                                                                                                                                                                                                                                                                                                                                                                                                                                                                                                                           | Back Walls                       |
|           | 302   | PT2     | Paint                                                      | Benjamin Moore    | Ultra Flat (508)                                                                                                                                                                                                                                                                                                                                                                                                                                                                                                                                                                                                                                                                                                                                                                                                                                                                                                                                                                                                                                                                                                                                                                                                                                                                                                                                                                                                                                                                                                                                                                                                                                                                                                                                                                                                                                                                                                                                                                                                                                                                                                              | Ceiling                          |
|           | 303   | GC/CWF  | Glossed Concrete/ Concrete<br>Wood Floor                   | Glossy Floors     | Gray with Burnt<br>Sienna                                                                                                                                                                                                                                                                                                                                                                                                                                                                                                                                                                                                                                                                                                                                                                                                                                                                                                                                                                                                                                                                                                                                                                                                                                                                                                                                                                                                                                                                                                                                                                                                                                                                                                                                                                                                                                                                                                                                                                                                                                                                                                     | Concrete looks like hardwood     |
|           | 303   | PT4     | Paint                                                      | Benjamin Moore    | Dark Harbor CSP-720                                                                                                                                                                                                                                                                                                                                                                                                                                                                                                                                                                                                                                                                                                                                                                                                                                                                                                                                                                                                                                                                                                                                                                                                                                                                                                                                                                                                                                                                                                                                                                                                                                                                                                                                                                                                                                                                                                                                                                                                                                                                                                           | All Walls                        |
| Ĭ         | 303   | PT 2    | Paint                                                      | Benjamin Moore    | Ultra Flat (508)                                                                                                                                                                                                                                                                                                                                                                                                                                                                                                                                                                                                                                                                                                                                                                                                                                                                                                                                                                                                                                                                                                                                                                                                                                                                                                                                                                                                                                                                                                                                                                                                                                                                                                                                                                                                                                                                                                                                                                                                                                                                                                              | Ceiling                          |
| No.       | 303   | CT      | White Concrete                                             | Rockmill Concrete | White                                                                                                                                                                                                                                                                                                                                                                                                                                                                                                                                                                                                                                                                                                                                                                                                                                                                                                                                                                                                                                                                                                                                                                                                                                                                                                                                                                                                                                                                                                                                                                                                                                                                                                                                                                                                                                                                                                                                                                                                                                                                                                                         | Counter top and<br>Breakfast bar |
|           | 303   | BC & WC | Framed Frosted Glass Wall<br>Cabinets/ Solid Base Cabinets | Snaidero USA      | Fokos Elm                                                                                                                                                                                                                                                                                                                                                                                                                                                                                                                                                                                                                                                                                                                                                                                                                                                                                                                                                                                                                                                                                                                                                                                                                                                                                                                                                                                                                                                                                                                                                                                                                                                                                                                                                                                                                                                                                                                                                                                                                                                                                                                     |                                  |