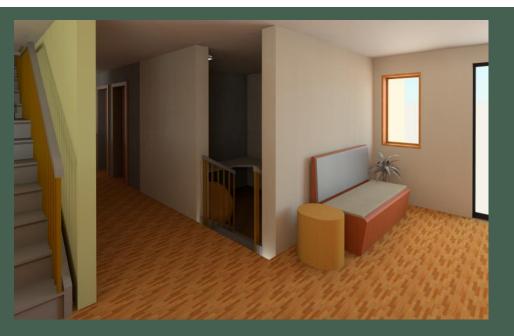

create a cozy space get away. Bedrooms will be appropriately spaced upstairs so that the whole family will be able to utilize the balcony and the family room. Because of these changes made, the space will be more effective and appealing to the client.



Original floor plan







## Lower Level Floor Plan



## First Level Floor Plan



# Electrical Plan



# Symbol Legend

#### \_egend

- Duplex Outlet 220v
- ✓ Telephone Jack

tvCable □utlet

- dr GFI □utlet
- -F-Ceiling Fan with lights Gas outlet
- Recessed Light
- Ocmbo Smoke Detector and Carbon Monoxide
- \$cf Ceiling Fan Switch
- Light Switch
- Vent switch
- 💲 Switch
- Pendant Light
- Light and Vent Combo

## Living Room Concept Board

















#### Master Bedroom Concept Board





# Other Renderings throughout the house