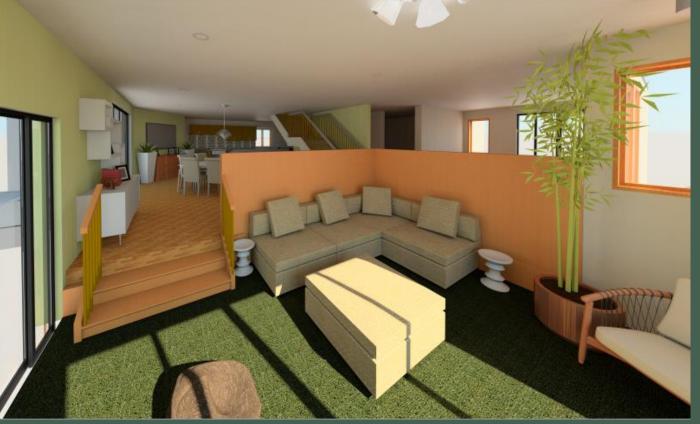

improve the quality of living for the family. A drop down floor into the living room helps create a cozy space get away. Bedrooms will be appropriately spaced upstairs so that the whole family will be able to utilize the balcony and the family room. Because of these changes made, the space will be more effective and appealing to the client.



Original floor plan







## Lower Level Floor Plan



## First Level Floor Plan



# Electrical Plan



# Symbol Legend

#### \_egend

- Duplex Outlet 220v
- ✓ Telephone Jack

tvCable □utlet

- dr GFI □utlet
- -F-Ceiling Fan with lights Gas outlet
- Recessed Light
- Ocmbo Smoke Detector and Carbon Monoxide
- \$cf Ceiling Fan Switch
- Light Switch
- Vent switch
- 💲 Switch
- Pendant Light
- Light and Vent Combo

## Living Room Concept Board

















#### Master Bedroom Concept Board





# Other Renderings throughout the house