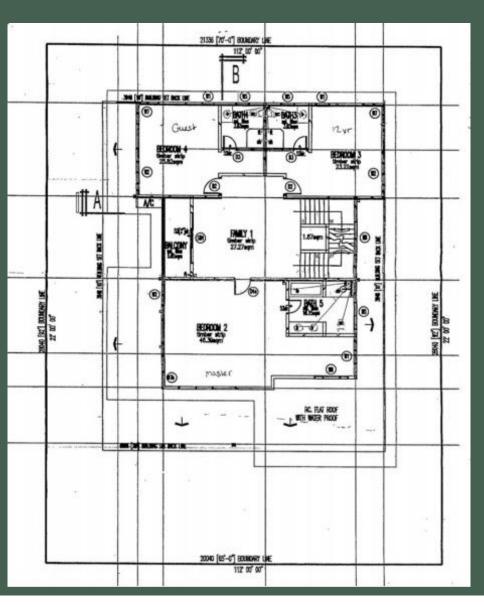

e family
- ❖ Wants Modern Balinese Style
- Kitchen areas are too small

# Concept statement

To create the ideal space that the client has in mind, a connection to nature and the modern Balinese style will be incorporated into the new design. Also there will be a welcoming entry way along with plenty of space to entertain guest and spend quality time together as a family. A much needed upgrade to the wet and dry kitchen will improve the quality of living for the family. A drop down floor into the living room helps create a cozy space get away. Bedrooms will be appropriately spaced upstairs so that the whole family will be able to utilize the balcony and the family room. Because of these changes made, the space will be more effective and appealing to the client.



Original floor plan







## Lower Level Floor Plan



## First Level Floor Plan



# Electrical Plan



# Symbol Legend

#### \_egend

- Duplex Outlet 220v
- ✓ Telephone Jack

tvCable □utlet

- dr GFI □utlet
- -F-Ceiling Fan with lights Gas outlet
- Recessed Light
- Ocmbo Smoke Detector and Carbon Monoxide
- \$cf Ceiling Fan Switch
- Light Switch
- Vent switch
- 💲 Switch
- Pendant Light
- Light and Vent Combo

## Living Room Concept Board

















#### Master Bedroom Concept Board





# Other Renderings throughout the house