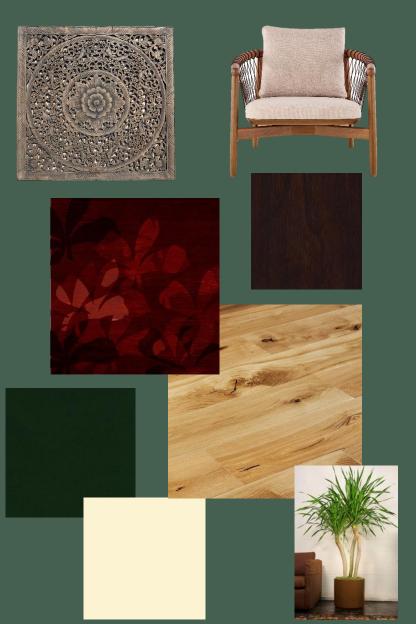

A drop down floor into the living room helps create a cozy space get away. Bedrooms will be appropriately spaced upstairs so that the whole family will be able to utilize the balcony and the family room. Because of these changes made, the space will be more effective and appealing to the client.



Original floor plan







## Lower Level Floor Plan



## First Level Floor Plan



# Electrical Plan



# Symbol Legend

#### \_egend

- Duplex Outlet 220v
- ✓ Telephone Jack

tvCable □utlet

- dr GFI □utlet
- -F-Ceiling Fan with lights Gas outlet
- Recessed Light
- Ocmbo Smoke Detector and Carbon Monoxide
- \$cf Ceiling Fan Switch
- Light Switch
- Vent switch
- 💲 Switch
- Pendant Light
- Light and Vent Combo

## Living Room Concept Board

















#### Master Bedroom Concept Board





# Other Renderings throughout the house