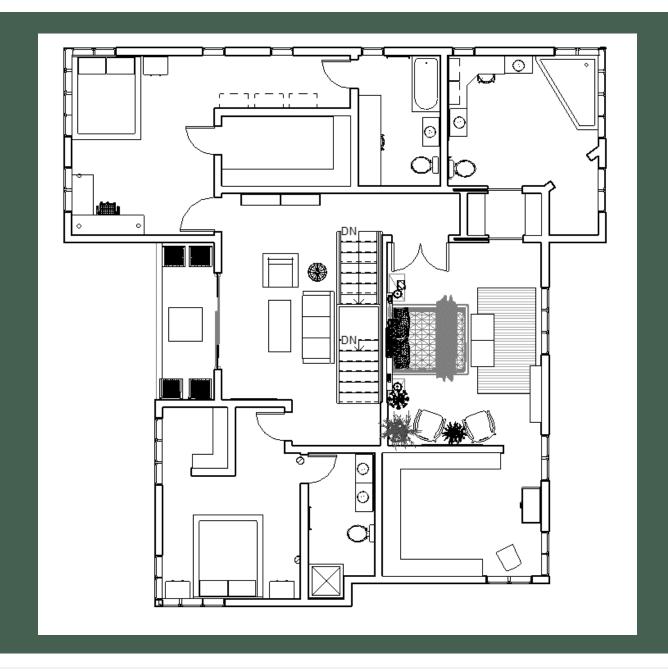

re too small

# Concept statement

To create the ideal space that the client has in mind, a connection to nature and the modern Balinese style will be incorporated into the new design. Also there will be a welcoming entry way along with plenty of space to entertain guest and spend quality time together as a family. A much needed upgrade to the wet and dry kitchen will improve the quality of living for the family. A drop down floor into the living room helps create a cozy space get away. Bedrooms will be appropriately spaced upstairs so that the whole family will be able to utilize the balcony and the family room. Because of these changes made, the space will be more effective and appealing to the client.



Original floor plan







## Lower Level Floor Plan



## First Level Floor Plan



# Electrical Plan



# Symbol Legend

#### \_egend

- Duplex Outlet 220v
- ✓ Telephone Jack

tvCable □utlet

- dr GFI □utlet
- -F-Ceiling Fan with lights Gas outlet
- Recessed Light
- Ocmbo Smoke Detector and Carbon Monoxide
- \$cf Ceiling Fan Switch
- Light Switch
- Vent switch
- 💲 Switch
- Pendant Light
- Light and Vent Combo

## Living Room Concept Board

















#### Master Bedroom Concept Board





# Other Renderings throughout the house