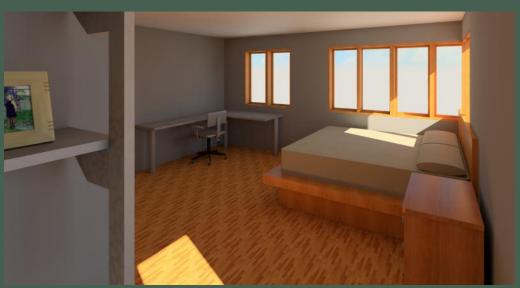

reate a cozy space get away. Bedrooms will be appropriately spaced upstairs so that the whole family will be able to utilize the balcony and the family room. Because of these changes made, the space will be more effective and appealing to the client.



Original floor plan







## Lower Level Floor Plan



## First Level Floor Plan



# Electrical Plan



# Symbol Legend

#### \_egend

- Duplex Outlet 220v
- ✓ Telephone Jack

tvCable □utlet

- dr GFI □utlet
- -F-Ceiling Fan with lights Gas outlet
- Recessed Light
- Ocmbo Smoke Detector and Carbon Monoxide
- \$cf Ceiling Fan Switch
- Light Switch
- Vent switch
- 💲 Switch
- Pendant Light
- Light and Vent Combo

## Living Room Concept Board

















#### Master Bedroom Concept Board





# Other Renderings throughout the house