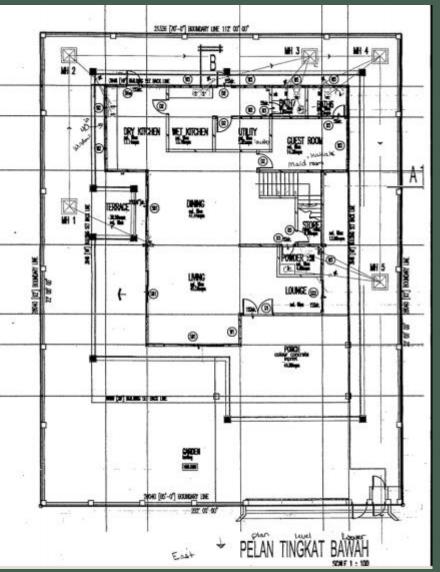

ole family
- ❖ Wants Modern Balinese Style
- Kitchen areas are too small

# Concept statement

To create the ideal space that the client has in mind, a connection to nature and the modern Balinese style will be incorporated into the new design. Also there will be a welcoming entry way along with plenty of space to entertain guest and spend quality time together as a family. A much needed upgrade to the wet and dry kitchen will improve the quality of living for the family. A drop down floor into the living room helps create a cozy space get away. Bedrooms will be appropriately spaced upstairs so that the whole family will be able to utilize the balcony and the family room. Because of these changes made, the space will be more effective and appealing to the client.



Original floor plan







## Lower Level Floor Plan



## First Level Floor Plan



# Electrical Plan



# Symbol Legend

#### \_egend

- Duplex Outlet 220v
- ✓ Telephone Jack

tvCable □utlet

- dr GFI □utlet
- -F-Ceiling Fan with lights Gas outlet
- Recessed Light
- Ocmbo Smoke Detector and Carbon Monoxide
- \$cf Ceiling Fan Switch
- Light Switch
- Vent switch
- 💲 Switch
- Pendant Light
- Light and Vent Combo

## Living Room Concept Board

















#### Master Bedroom Concept Board





# Other Renderings throughout the house