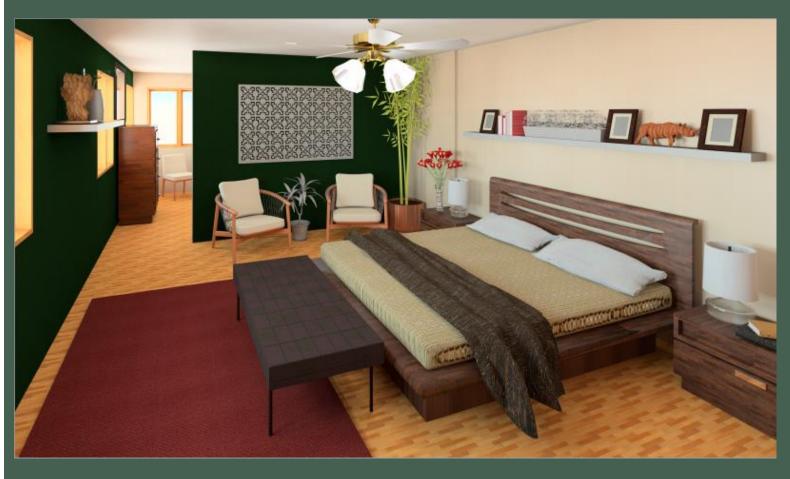

y. A drop down floor into the living room helps create a cozy space get away. Bedrooms will be appropriately spaced upstairs so that the whole family will be able to utilize the balcony and the family room. Because of these changes made, the space will be more effective and appealing to the client.



Original floor plan







## Lower Level Floor Plan



## First Level Floor Plan



# Electrical Plan



# Symbol Legend

#### \_egend

- Duplex Outlet 220v
- ✓ Telephone Jack

tvCable □utlet

- dr GFI □utlet
- -F-Ceiling Fan with lights Gas outlet
- Recessed Light
- Ocmbo Smoke Detector and Carbon Monoxide
- \$cf Ceiling Fan Switch
- Light Switch
- Vent switch
- 💲 Switch
- Pendant Light
- Light and Vent Combo

## Living Room Concept Board

















#### Master Bedroom Concept Board





# Other Renderings throughout the house