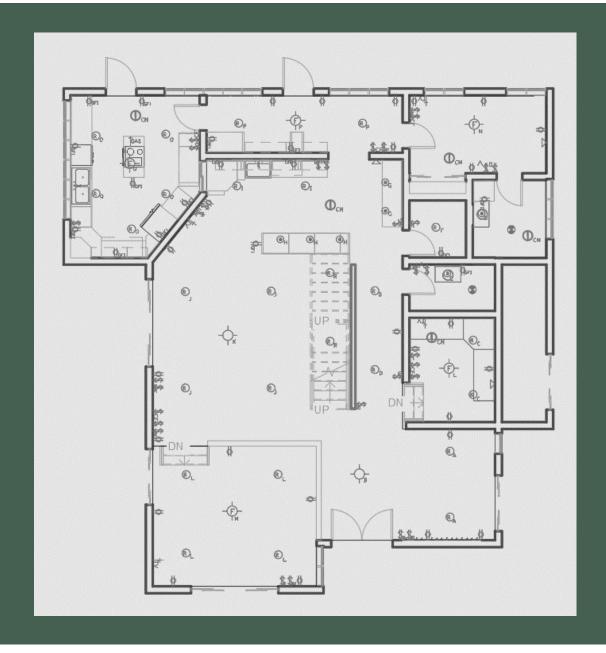

# Electrical Plan

# Symbol Legend

#### \_egend

- Duplex Outlet 220v
- ✓ Telephone Jack

tvCable □utlet

- dr GFI □utlet
- -F-Ceiling Fan with lights Gas outlet
- Recessed Light
- Ocmbo Smoke Detector and Carbon Monoxide
- \$cf Ceiling Fan Switch
- Light Switch
- Vent switch
- 💲 Switch
- Pendant Light
- Light and Vent Combo