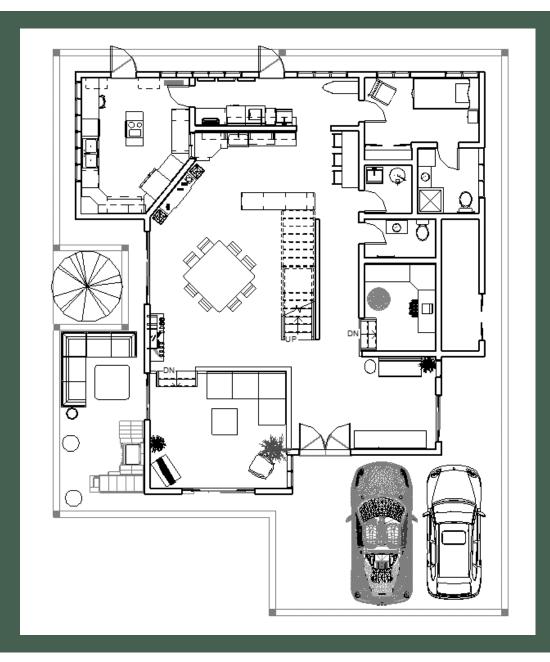

inese Style
- Kitchen areas are too small

# Concept statement

To create the ideal space that the client has in mind, a connection to nature and the modern Balinese style will be incorporated into the new design. Also there will be a welcoming entry way along with plenty of space to entertain guest and spend quality time together as a family. A much needed upgrade to the wet and dry kitchen will improve the quality of living for the family. A drop down floor into the living room helps create a cozy space get away. Bedrooms will be appropriately spaced upstairs so that the whole family will be able to utilize the balcony and the family room. Because of these changes made, the space will be more effective and appealing to the client.



Original floor plan







## Lower Level Floor Plan



## First Level Floor Plan



# Electrical Plan



# Symbol Legend

#### \_egend

- Duplex Outlet 220v
- ✓ Telephone Jack

tvCable □utlet

- dr GFI □utlet
- -F-Ceiling Fan with lights Gas outlet
- Recessed Light
- Ocmbo Smoke Detector and Carbon Monoxide
- \$cf Ceiling Fan Switch
- Light Switch
- Vent switch
- 💲 Switch
- Pendant Light
- Light and Vent Combo

## Living Room Concept Board

















#### Master Bedroom Concept Board





# Other Renderings throughout the house