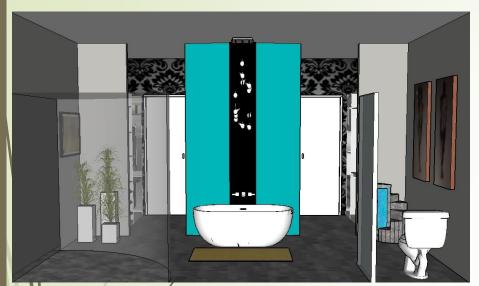

# Malaysian Bungalow Courtney Brown



Master Bath



Dry Kitchen

## **Concept Statement**

In order to give the family their dream home the focus was on making the space unique and interesting. By using curved walls and many bold features, the space quickly came to life. This large home has many family gathering places throughout the home and incorporates many concepts of Feng Shui, such as color and placement of stairs and furniture. In order to achieve a high comfort level for the family it was important to stress Feng Shui and balance the openness of the home with areas of privacy. This home is warm, modern, cultural, and welcoming.

#### Overview:

Residence: Family of five and a nanny. Mother, Father, Two Boys, and One Girl

**Ground Floor** 



### First Floor

#### **Design Wants:**

Feng Shui design Open concept Mod