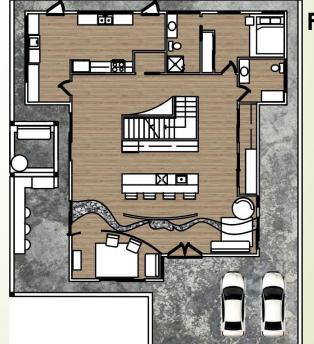

#### Overview:

Residence: Family of five and a nanny. Mother, Father, Two Boys, and One Girl

**Ground Floor** 

### First Floor