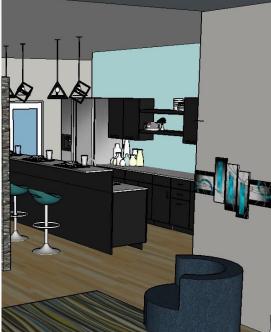

# Malaysian Bungalow Courtney Brown



Master Bath



Dry Kitchen

## **Concept Statement**

In order to give the family their dream home the focus was on making the space unique and interesting. By using curved walls and many bold features, the space quickly came to life. This large home has many family gathering places throughout the home and incorporates many concepts of Feng Shui, such as color and placement of stairs and furniture. In order to achieve a high comfort level for the family it was important to stress Feng Shui and balance the openness of the home with areas of privacy. This home is warm, modern, cultural, and welcoming.

#### Overview:

Residence: Family of five and a nanny. Mother, Father, Two Boys, and One Girl

**Ground Floor** 



### First Floor

#### **Design Wants:**

Feng Shui design Open concept Modern Balinese st