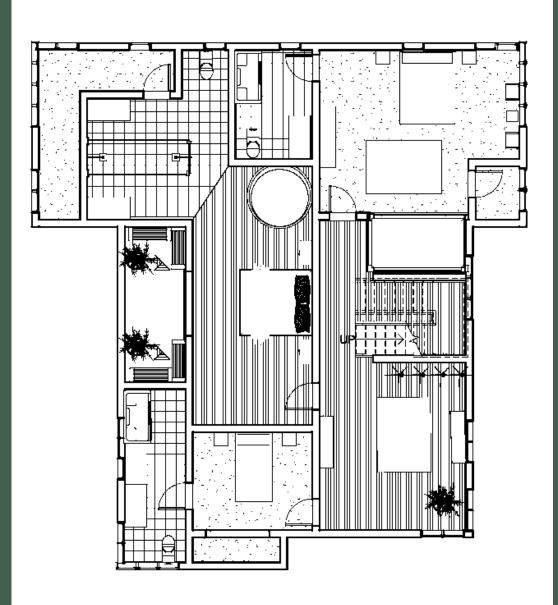

makes the dry kitchen more welcoming for the whole family. The living room and kitchen are functional with more than enough space with multiple seating options. Adding the atrium and plants throughout the home will bring the connection with nature in each living space. All family members rooms will be located upstairs while the maids room will be located down stairs right next to the laundry room. Adding an additional living space upstairs that includes a sofa and entertainment center gives the family more space and not be compacted into one living area. All of these changes will make the clients living space more functional and appealing.

#### CONCEPT & INSPIRATION

















## ORIGINAL FLOOR PLAN





# LOWER LEVEL FLOOR PLAN





Bawah Tingkat Pelan

## FIRST LEVEL FLOOR PLAN





Satu Tingkat Pelan

## ELECTRICAL PLAN





#### Legend

Duplex Outlet

Telephone Jack

1

Cable Outlet

Н\_\_

**GFI Outlet** 

(F)- ¢

- Ceiling Fan with lights

Gas outlet

- Recessed Light
- Smoke Detector
- Celling Fan Switch
- S. Light Switch
- \$, Vent switch
- S Switch
- Pendant Light
- Light and Vent Combo

#### SYMBOL LEGEND



# LIVING ROOM CONEPT BOARD











#### MASTER BEDROOM CONCEPT BOARD