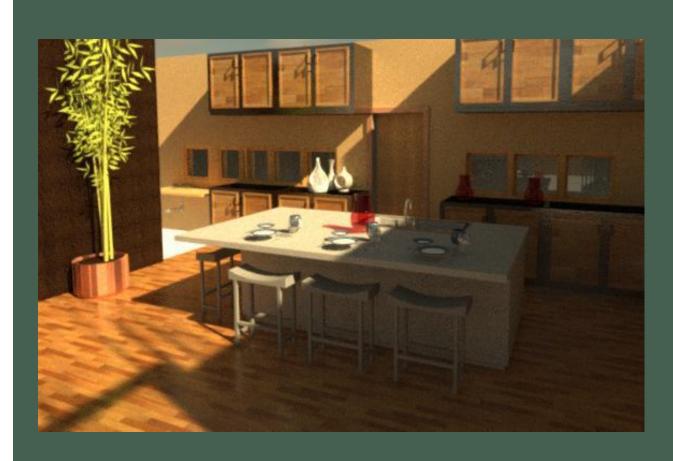

# CONCEPT STATEMENT

• To create an appropriate space that fits the clients needs, an open floor plan will consist of nature and a modern Balinese style. The wet and dry kitchen will need an intense upgrade with more functional working space and seating. Adding a large island with additional seating makes the dry kitchen more welcoming for the whole family. The living room and kitchen are functional with more than enough space with multiple seating options. Adding the atrium and plants throughout the home will bring the connection with nature in each living space. All family members rooms will be located upstairs while the maids room will be located down stairs right next to the laundry room. Adding an additional living space upstairs that includes a sofa and entertainment center gives the family more space and not be compacted into one living area. All of these changes will make the clients living space more functional and appealing.