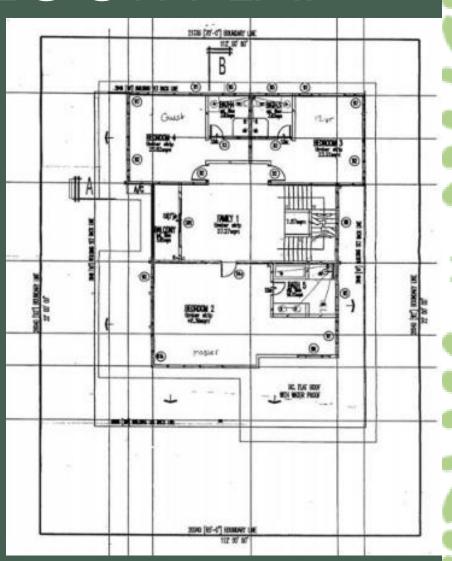

ctional working space and seating. Adding a large island with additional seating makes the dry kitchen more welcoming for the whole family. The living room and kitchen are functional with more than enough space with multiple seating options. Adding the atrium and plants throughout the home will bring the connection with nature in each living space. All family members rooms will be located upstairs while the maids room will be located down stairs right next to the laundry room. Adding an additional living space upstairs that includes a sofa and entertainment center gives the family more space and not be compacted into one living area. All of these changes will make the clients living space more functional and appealing.

#### CONCEPT & INSPIRATION

















## ORIGINAL FLOOR PLAN





# LOWER LEVEL FLOOR PLAN





Bawah Tingkat Pelan

## FIRST LEVEL FLOOR PLAN





Satu Tingkat Pelan

## ELECTRICAL PLAN





#### Legend

Duplex Outlet

Telephone Jack

1

Cable Outlet

Н\_\_

**GFI Outlet** 

(F)- ¢

- Ceiling Fan with lights

Gas outlet

- Recessed Light
- Smoke Detector
- Celling Fan Switch
- S. Light Switch
- \$, Vent switch
- S Switch
- Pendant Light
- Light and Vent Combo

#### SYMBOL LEGEND



# LIVING ROOM CONEPT BOARD











#### MASTER BEDROOM CONCEPT BOARD