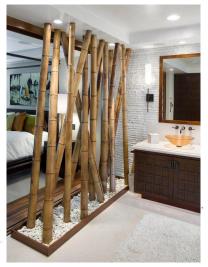

will need an intense upgrade with more functional working space and seating. Adding a large island with additional seating makes the dry kitchen more welcoming for the whole family. The living room and kitchen are functional with more than enough space with multiple seating options. Adding the atrium and plants throughout the home will bring the connection with nature in each living space. All family members rooms will be located upstairs while the maids room will be located down stairs right next to the laundry room. Adding an additional living space upstairs that includes a sofa and entertainment center gives the family more space and not be compacted into one living area. All of these changes will make the clients living space more functional and appealing.

#### CONCEPT & INSPIRATION

















## ORIGINAL FLOOR PLAN





# LOWER LEVEL FLOOR PLAN





Bawah Tingkat Pelan

## FIRST LEVEL FLOOR PLAN





Satu Tingkat Pelan

## ELECTRICAL PLAN





#### Legend

Duplex Outlet

Telephone Jack

1

Cable Outlet

Н\_\_

**GFI Outlet** 

(F)- ¢

- Ceiling Fan with lights

Gas outlet

- Recessed Light
- Smoke Detector
- Celling Fan Switch
- S. Light Switch
- \$, Vent switch
- S Switch
- Pendant Light
- Light and Vent Combo

#### SYMBOL LEGEND



# LIVING ROOM CONEPT BOARD











#### MASTER BEDROOM CONCEPT BOARD