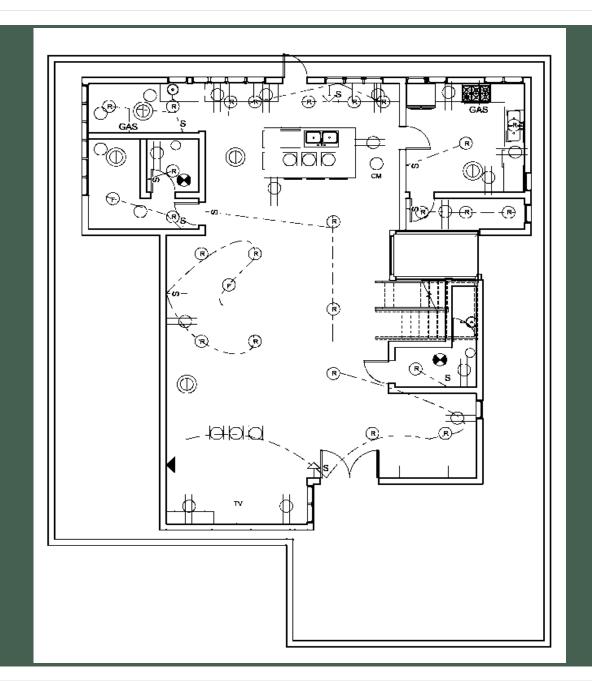

## ELECTRICAL PLAN

#### Legend

Duplex Outlet

Telephone Jack

1

Cable Outlet

Н\_\_

**GFI Outlet** 

(F)- ¢

- Ceiling Fan with lights

Gas outlet

- Recessed Light
- Smoke Detector
- Celling Fan Switch
- S. Light Switch
- \$, Vent switch
- S Switch
- Pendant Light
- Light and Vent Combo

#### SYMBOL LEGEND