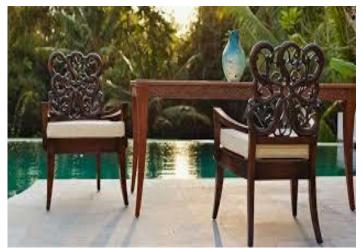

# CONCEPT STATEMENT

• To create an appropriate space that fits the clients needs, an open floor plan will consist of nature and a modern Balinese style. The wet and dry kitchen will need an intense upgrade with more functional working space and seating. Adding a large island with additional seating makes the dry kitchen more welcoming for the whole family. The living room and kitchen are functional with more than enough space with multiple seating options. Adding the atrium and plants throughout the home will bring the connection with nature in each living space. All family members rooms will be located upstairs while the maids room will be located down stairs right next to the laundry room. Adding an additional living space upstairs that includes a sofa and entertainment center gives the family more space and not be compacted into one living area. All of these changes will make the clients living space more functional and appealing.

# LIVING ROOM CONEPT BOARD