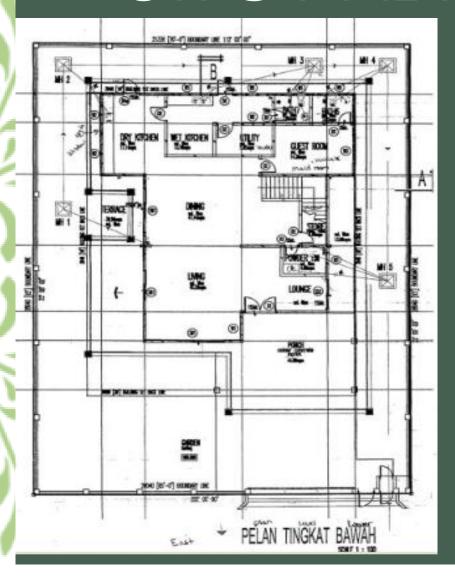

unctional working space and seating. Adding a large island with additional seating makes the dry kitchen more welcoming for the whole family. The living room and kitchen are functional with more than enough space with multiple seating options. Adding the atrium and plants throughout the home will bring the connection with nature in each living space. All family members rooms will be located upstairs while the maids room will be located down stairs right next to the laundry room. Adding an additional living space upstairs that includes a sofa and entertainment center gives the family more space and not be compacted into one living area. All of these changes will make the clients living space more functional and appealing.

#### CONCEPT & INSPIRATION

















## ORIGINAL FLOOR PLAN





# LOWER LEVEL FLOOR PLAN





Bawah Tingkat Pelan

## FIRST LEVEL FLOOR PLAN





Satu Tingkat Pelan

## ELECTRICAL PLAN





#### Legend

Duplex Outlet

Telephone Jack

1

Cable Outlet

Н\_\_

**GFI Outlet** 

(F)- ¢

- Ceiling Fan with lights

Gas outlet

- Recessed Light
- Smoke Detector
- Celling Fan Switch
- S. Light Switch
- \$, Vent switch
- S Switch
- Pendant Light
- Light and Vent Combo

#### SYMBOL LEGEND



# LIVING ROOM CONEPT BOARD











#### MASTER BEDROOM CONCEPT BOARD