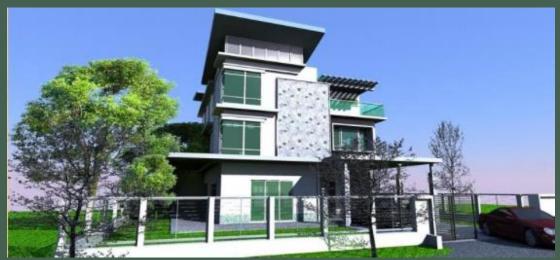

## PROJECT OVERVIEW





LOCATION: Petiling Jaya, Malaysia Mag5 at Grandville USJ 1

SQUARE FOOTAGE: 6,500

FAMILY OF FIVE: Father, mother, two sons, one Daughter, and a live-in maid. (All children are under the age of 13)

STYLE: Modern Balinese

Current home is not functional with the wet and Dry kitchen being to small. The clients wish to renovate their home to create more of a functional space with more room for the whole Family to enjoy.

# CONCEPT STATEMENT



• To create an appropriate space that fits the clients needs, an open floor plan will consist of nature and a modern Balinese style. The wet and dry kitchen will need an intense upgrade with more functional working space and seating. Adding a large island with additional seating makes the dry kitchen more welcoming for the whole family. The living