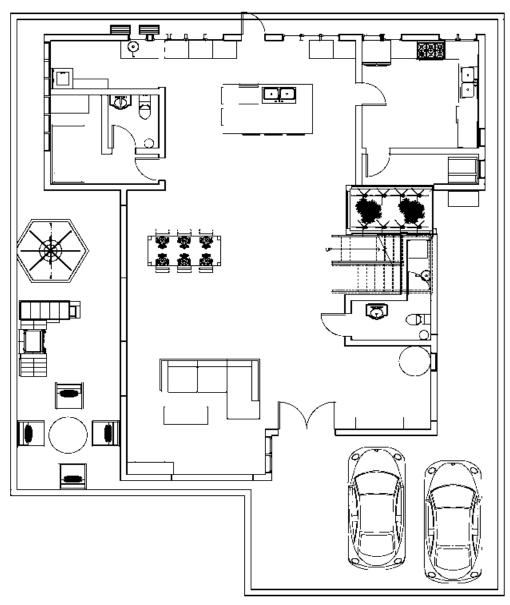

ing. Adding a large island with additional seating makes the dry kitchen more welcoming for the whole family. The living room and kitchen are functional with more than enough space with multiple seating options. Adding the atrium and plants throughout the home will bring the connection with nature in each living space. All family members rooms will be located upstairs while the maids room will be located down stairs right next to the laundry room. Adding an additional living space upstairs that includes a sofa and entertainment center gives the family more space and not be compacted into one living area. All of these changes will make the clients living space more functional and appealing.

#### CONCEPT & INSPIRATION

















## ORIGINAL FLOOR PLAN





# LOWER LEVEL FLOOR PLAN





Bawah Tingkat Pelan

## FIRST LEVEL FLOOR PLAN





Satu Tingkat Pelan

## ELECTRICAL PLAN





#### Legend

Duplex Outlet

Telephone Jack

1

Cable Outlet

Н\_\_

**GFI Outlet** 

(F)- ¢

- Ceiling Fan with lights

Gas outlet

- Recessed Light
- Smoke Detector
- Celling Fan Switch
- S. Light Switch
- \$, Vent switch
- S Switch
- Pendant Light
- Light and Vent Combo

#### SYMBOL LEGEND



# LIVING ROOM CONEPT BOARD











#### MASTER BEDROOM CONCEPT BOARD