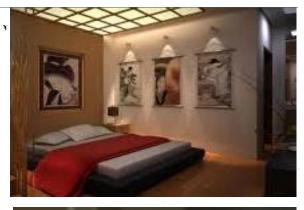

d an intense upgrade with more functional working space and seating. Adding a large island with additional seating makes the dry kitchen more welcoming for the whole family. The living room and kitchen are functional with more than enough space with multiple seating options. Adding the atrium and plants throughout the home will bring the connection with nature in each living space. All family members rooms will be located upstairs while the maids room will be located down stairs right next to the laundry room. Adding an additional living space upstairs that includes a sofa and entertainment center gives the family more space and not be compacted into one living area. All of these changes will make the clients living space more functional and appealing.

#### CONCEPT & INSPIRATION

















## ORIGINAL FLOOR PLAN





# LOWER LEVEL FLOOR PLAN





Bawah Tingkat Pelan

## FIRST LEVEL FLOOR PLAN





Satu Tingkat Pelan

## ELECTRICAL PLAN





#### Legend

Duplex Outlet

Telephone Jack

1

Cable Outlet

Н\_\_

**GFI Outlet** 

(F)- ¢

- Ceiling Fan with lights

Gas outlet

- Recessed Light
- Smoke Detector
- Celling Fan Switch
- S. Light Switch
- \$, Vent switch
- S Switch
- Pendant Light
- Light and Vent Combo

#### SYMBOL LEGEND



# LIVING ROOM CONEPT BOARD











#### MASTER BEDROOM CONCEPT BOARD