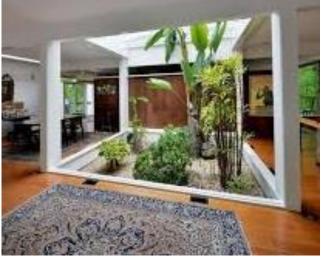

# CONCEPT STATEMENT

• To create an appropriate space that fits the clients needs, an open floor plan will consist of nature and a modern Balinese style. The wet and dry kitchen will need an intense upgrade with more functional working space and seating. Adding a large island with additional seating makes the dry kitchen more welcoming for the whole family. The living room and kitchen are functional with more than enough space with multiple seating options. Adding the atrium and plants throughout the home will bring the connection with nature in each living space. All family members rooms will be located upstairs while the maids room will be located down stairs right next to the laundry room. Adding an additional living space upstairs that includes a sofa and entertainment center gives the family more space and not be compacted into one living area. All of these changes will make the clients living space more functional and appealing.

#### CONCEPT & INSPIRATION