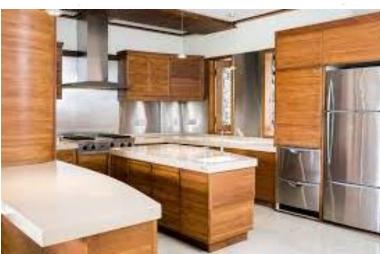

STYLE: Modern Balinese

Current home is not functional with the wet and Dry kitchen being to small. The clients wish to renovate their home to create more of a functional space with more room for the whole Family to enjoy.

# CONCEPT STATEMENT

• To create an appropriate space that fits the clients needs, an open floor plan will consist of nature and a modern Balinese style. The wet and dry kitchen will need an intense upgrade with more functional working space and seating. Adding a large island with additional seating makes the dry kitchen more welcoming for the whole family. The living room and kitchen are functional with more than enough space with multiple seating options. Adding the atrium and plants throughout the home will bring the connection with nature in each living space. All family members rooms will be located upstairs while the maids room will be located down stairs right next to the laundry room. Adding an additional living space upstairs that includes a sofa and entertainment center gives the family more space and not be compacted into one living area. All of these changes will make the clients living space more functional and appealing.