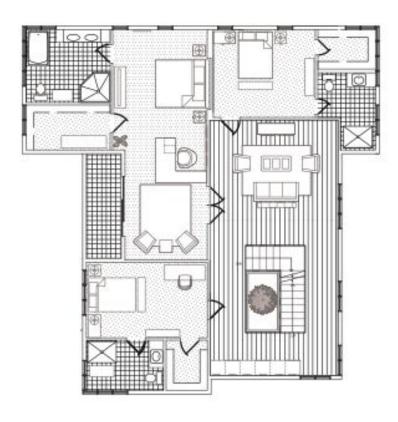

creating a modern Balinese style interior that brings the outdoors, in, this home will feel like paradise. Through the use of natural and raw materials, the home achieves a natural, earthy feel. The open concept of the home gives a spacious environment and allows for natural light to pour in at many different angles. The wet and dry kitchens are connected, yet easily distinguishable. The maid now has a corner nook of the ground floor to herself and also has a direct path from her room to the kitchen and laundry room which will increase efficiency and maximize productivity. The beauty of nature is brought into the home with the insulated glass-enclosed atrium and open staircase that leads to a skylight on the top floor.

#### Ground Floor Furniture Plan



#### First Floor Furniture Plan



# Telephone, Electric & Lighting Plan





# Symbols Legend



# Wet & Dry Kitchen Concept Board





















# Master Bedroom Concept Board