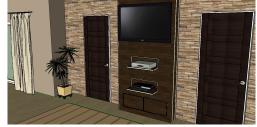

the home achieves a natural, earthy feel. The open concept of the home gives a spacious environment and allows for natural light to pour in at many different angles. The wet and dry kitchens are connected, yet easily distinguishable. The maid now has a corner nook of the ground floor to herself and also has a direct path from her room to the kitchen and laundry room which will increase efficiency and maximize productivity. The beauty of nature is brought into the home with the insulated glass-enclosed atrium and open staircase that leads to a skylight on the top floor.

#### Ground Floor Furniture Plan



#### First Floor Furniture Plan



# Telephone, Electric & Lighting Plan





# Symbols Legend



# Wet & Dry Kitchen Concept Board





















# Master Bedroom Concept Board