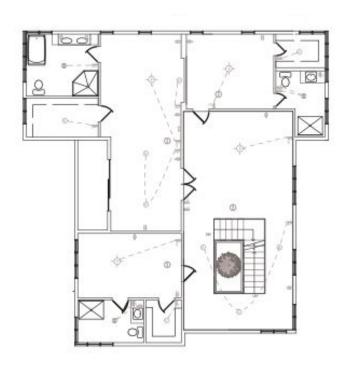

that brings the outdoors, in, this home will feel like paradise. Through the use of natural and raw materials, the home achieves a natural, earthy feel. The open concept of the home gives a spacious environment and allows for natural light to pour in at many different angles. The wet and dry kitchens are connected, yet easily distinguishable. The maid now has a corner nook of the ground floor to herself and also has a direct path from her room to the kitchen and laundry room which will increase efficiency and maximize productivity. The beauty of nature is brought into the home with the insulated glass-enclosed atrium and open staircase that leads to a skylight on the top floor.

#### Ground Floor Furniture Plan



#### First Floor Furniture Plan



# Telephone, Electric & Lighting Plan





# Symbols Legend



# Wet & Dry Kitchen Concept Board





















# Master Bedroom Concept Board