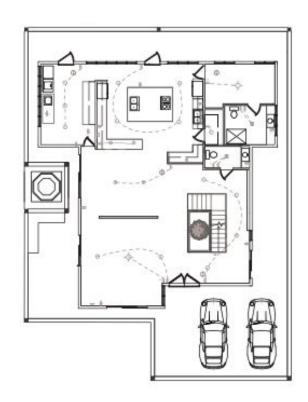

r that brings the outdoors, in, this home will feel like paradise. Through the use of natural and raw materials, the home achieves a natural, earthy feel. The open concept of the home gives a spacious environment and allows for natural light to pour in at many different angles. The wet and dry kitchens are connected, yet easily distinguishable. The maid now has a corner nook of the ground floor to herself and also has a direct path from her room to the kitchen and laundry room which will increase efficiency and maximize productivity. The beauty of nature is brought into the home with the insulated glass-enclosed atrium and open staircase that leads to a skylight on the top floor.

#### Ground Floor Furniture Plan



#### First Floor Furniture Plan



# Telephone, Electric & Lighting Plan





# Symbols Legend



# Wet & Dry Kitchen Concept Board





















# Master Bedroom Concept Board