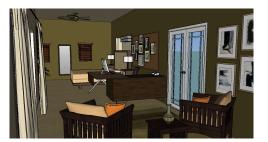

, the home achieves a natural, earthy feel. The open concept of the home gives a spacious environment and allows for natural light to pour in at many different angles. The wet and dry kitchens are connected, yet easily distinguishable. The maid now has a corner nook of the ground floor to herself and also has a direct path from her room to the kitchen and laundry room which will increase efficiency and maximize productivity. The beauty of nature is brought into the home with the insulated glass-enclosed atrium and open staircase that leads to a skylight on the top floor.

#### Ground Floor Furniture Plan



#### First Floor Furniture Plan



# Telephone, Electric & Lighting Plan





# Symbols Legend



# Wet & Dry Kitchen Concept Board





















# Master Bedroom Concept Board