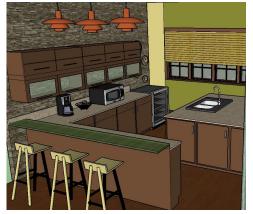

dise. Through the use of natural and raw materials, the home achieves a natural, earthy feel. The open concept of the home gives a spacious environment and allows for natural light to pour in at many different angles. The wet and dry kitchens are connected, yet easily distinguishable. The maid now has a corner nook of the ground floor to herself and also has a direct path from her room to the kitchen and laundry room which will increase efficiency and maximize productivity. The beauty of nature is brought into the home with the insulated glass-enclosed atrium and open staircase that leads to a skylight on the top floor.

#### Ground Floor Furniture Plan



#### First Floor Furniture Plan



# Telephone, Electric & Lighting Plan





# Symbols Legend



# Wet & Dry Kitchen Concept Board





















# Master Bedroom Concept Board