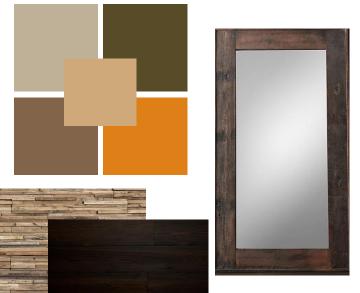

home achieves a natural, earthy feel. The open concept of the home gives a spacious environment and allows for natural light to pour in at many different angles. The wet and dry kitchens are connected, yet easily distinguishable. The maid now has a corner nook of the ground floor to herself and also has a direct path from her room to the kitchen and laundry room which will increase efficiency and maximize productivity. The beauty of nature is brought into the home with the insulated glass-enclosed atrium and open staircase that leads to a skylight on the top floor.

#### Ground Floor Furniture Plan



#### First Floor Furniture Plan



# Telephone, Electric & Lighting Plan





# Symbols Legend



# Wet & Dry Kitchen Concept Board





















# Master Bedroom Concept Board