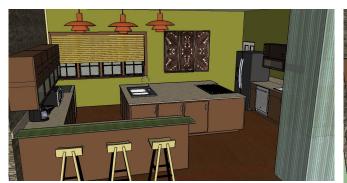

radise. Through the use of natural and raw materials, the home achieves a natural, earthy feel. The open concept of the home gives a spacious environment and allows for natural light to pour in at many different angles. The wet and dry kitchens are connected, yet easily distinguishable. The maid now has a corner nook of the ground floor to herself and also has a direct path from her room to the kitchen and laundry room which will increase efficiency and maximize productivity. The beauty of nature is brought into the home with the insulated glass-enclosed atrium and open staircase that leads to a skylight on the top floor.

#### Ground Floor Furniture Plan



#### First Floor Furniture Plan



# Telephone, Electric & Lighting Plan





# Symbols Legend



# Wet & Dry Kitchen Concept Board





















# Master Bedroom Concept Board