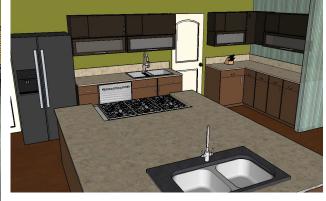

se. Through the use of natural and raw materials, the home achieves a natural, earthy feel. The open concept of the home gives a spacious environment and allows for natural light to pour in at many different angles. The wet and dry kitchens are connected, yet easily distinguishable. The maid now has a corner nook of the ground floor to herself and also has a direct path from her room to the kitchen and laundry room which will increase efficiency and maximize productivity. The beauty of nature is brought into the home with the insulated glass-enclosed atrium and open staircase that leads to a skylight on the top floor.

#### Ground Floor Furniture Plan



#### First Floor Furniture Plan



# Telephone, Electric & Lighting Plan





# Symbols Legend



# Wet & Dry Kitchen Concept Board





















# Master Bedroom Concept Board