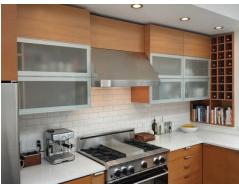

e use of natural and raw materials, the home achieves a natural, earthy feel. The open concept of the home gives a spacious environment and allows for natural light to pour in at many different angles. The wet and dry kitchens are connected, yet easily distinguishable. The maid now has a corner nook of the ground floor to herself and also has a direct path from her room to the kitchen and laundry room which will increase efficiency and maximize productivity. The beauty of nature is brought into the home with the insulated glass-enclosed atrium and open staircase that leads to a skylight on the top floor.

#### Ground Floor Furniture Plan



#### First Floor Furniture Plan



# Telephone, Electric & Lighting Plan





# Symbols Legend



# Wet & Dry Kitchen Concept Board





















# Master Bedroom Concept Board