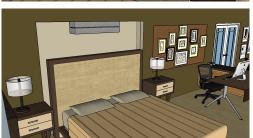

e home achieves a natural, earthy feel. The open concept of the home gives a spacious environment and allows for natural light to pour in at many different angles. The wet and dry kitchens are connected, yet easily distinguishable. The maid now has a corner nook of the ground floor to herself and also has a direct path from her room to the kitchen and laundry room which will increase efficiency and maximize productivity. The beauty of nature is brought into the home with the insulated glass-enclosed atrium and open staircase that leads to a skylight on the top floor.

#### Ground Floor Furniture Plan



#### First Floor Furniture Plan



# Telephone, Electric & Lighting Plan





# Symbols Legend



# Wet & Dry Kitchen Concept Board





















# Master Bedroom Concept Board