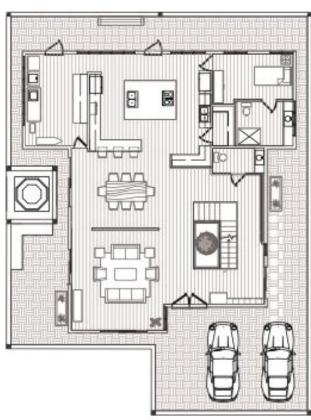

e style.

### Concept Statement

By creating a modern Balinese style interior that brings the outdoors, in, this home will feel like paradise. Through the use of natural and raw materials, the home achieves a natural, earthy feel. The open concept of the home gives a spacious environment and allows for natural light to pour in at many different angles. The wet and dry kitchens are connected, yet easily distinguishable. The maid now has a corner nook of the ground floor to herself and also has a direct path from her room to the kitchen and laundry room which will increase efficiency and maximize productivity. The beauty of nature is brought into the home with the insulated glass-enclosed atrium and open staircase that leads to a skylight on the top floor.

#### Ground Floor Furniture Plan



#### First Floor Furniture Plan



# Telephone, Electric & Lighting Plan





# Symbols Legend



# Wet & Dry Kitchen Concept Board





















# Master Bedroom Concept Board