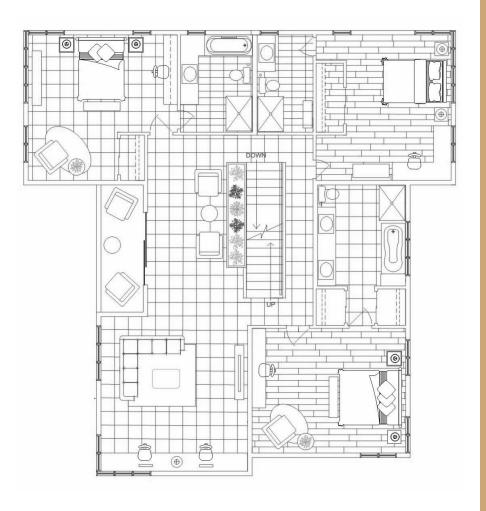

er provides a formal greeting area with storage for shoes. The dining room incorporates natural elements to make the circulation from exterior to interior effortless, which is a common theme in this bungalow. Equipped with a wet and dry kitchen and an area for the Kakak to eat it is functional. Features such as a laundry room is the perfect size with plenty of room for storage and functionality along with an indoor and outdoor drying area. The first floor is spacious and incorporates more modern features such as hardwood floors and also provides a balcony. Overall this bungalow provides the clients with a functional modern home with architectural and natural features throughout which meet the clients wishes.

## Original Floor Plan





### PELAN TINGKAT BAWAH

Lower Level Furniture Plan



### PELAN TINGKAT SATU

# First Level Furniture Plan



# Telephone, Electric & Lighting Plan

### Legend



∀ Telephone Jack

Cable Outlet

GFI Outlet

— F— Ceiling Fan with lights

GAS Gas outlet

F Ceiling Fan

Recessed Light

Wall Duplex outlet with 220 Volt

Smoke Detector/Carbon Monoxide

Ceiling Fan Switch

Ac Above Counter GFI Outlet

Light Switch

Below Counter outlet

Vent switch

\$ Switch

Pendant Light

Light and Vent Combo

# Symbols Legend

#### Master Bedroom Concept Board



















### Dining Room Concept Board