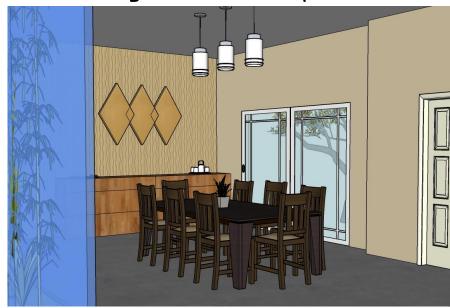

a balcony. Overall this bungalow provides the clients with a functional modern home with architectural and natural features throughout which meet the clients wishes.

## Original Floor Plan





### PELAN TINGKAT BAWAH

Lower Level Furniture Plan



### PELAN TINGKAT SATU

# First Level Furniture Plan



# Telephone, Electric & Lighting Plan

### Legend



∀ Telephone Jack

Cable Outlet

GFI Outlet

— F— Ceiling Fan with lights

GAS Gas outlet

F Ceiling Fan

Recessed Light

Wall Duplex outlet with 220 Volt

Smoke Detector/Carbon Monoxide

Ceiling Fan Switch

Ac Above Counter GFI Outlet

Light Switch

Below Counter outlet

Vent switch

\$ Switch

Pendant Light

Light and Vent Combo

# Symbols Legend

#### Master Bedroom Concept Board



















### Dining Room Concept Board