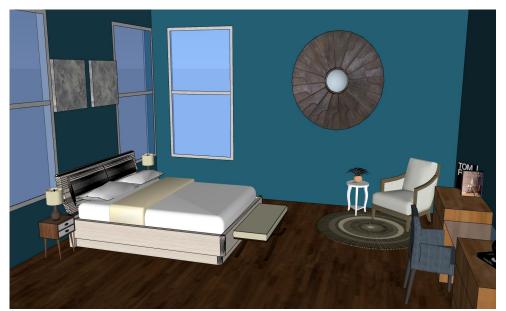

atures such as hardwood floors and also provides a balcony. Overall this bungalow provides the clients with a functional modern home with architectural and natural features throughout which meet the clients wishes.

## Original Floor Plan





### PELAN TINGKAT BAWAH

Lower Level Furniture Plan



### PELAN TINGKAT SATU

# First Level Furniture Plan



# Telephone, Electric & Lighting Plan

### Legend



∀ Telephone Jack

Cable Outlet

GFI Outlet

— F— Ceiling Fan with lights

GAS Gas outlet

F Ceiling Fan

Recessed Light

Wall Duplex outlet with 220 Volt

Smoke Detector/Carbon Monoxide

Ceiling Fan Switch

Ac Above Counter GFI Outlet

Light Switch

Below Counter outlet

Vent switch

\$ Switch

Pendant Light

Light and Vent Combo

# Symbols Legend

#### Master Bedroom Concept Board



















### Dining Room Concept Board