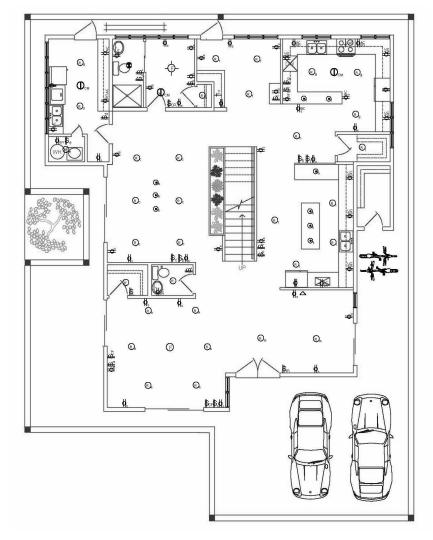

# Telephone, Electric & Lighting Plan

### Legend

∀ Telephone Jack

Cable Outlet

GFI Outlet

— F— Ceiling Fan with lights

GAS Gas outlet

F Ceiling Fan

Recessed Light

Wall Duplex outlet with 220 Volt

Smoke Detector/Carbon Monoxide

Ceiling Fan Switch

Ac Above Counter GFI Outlet

Light Switch

Below Counter outlet

Vent switch

\$ Switch

Pendant Light

Light and Vent Combo