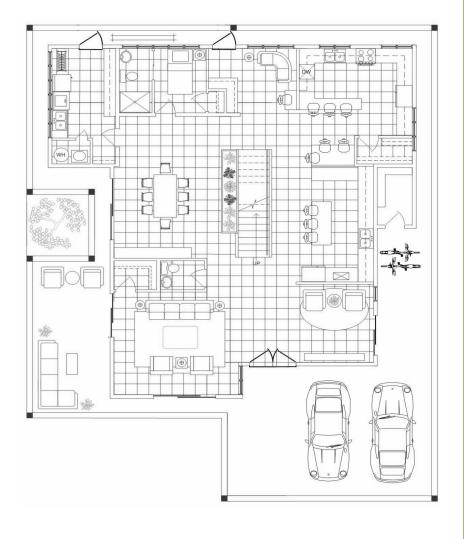

y an open floor plan for the main areas of use. The foyer provides a formal greeting area with storage for shoes. The dining room incorporates natural elements to make the circulation from exterior to interior effortless, which is a common theme in this bungalow. Equipped with a wet and dry kitchen and an area for the Kakak to eat it is functional. Features such as a laundry room is the perfect size with plenty of room for storage and functionality along with an indoor and outdoor drying area. The first floor is spacious and incorporates more modern features such as hardwood floors and also provides a balcony. Overall this bungalow provides the clients with a functional modern home with architectural and natural features throughout which meet the clients wishes.

## Original Floor Plan





### PELAN TINGKAT BAWAH

Lower Level Furniture Plan



### PELAN TINGKAT SATU

# First Level Furniture Plan



# Telephone, Electric & Lighting Plan

### Legend



∀ Telephone Jack

Cable Outlet

GFI Outlet

— F— Ceiling Fan with lights

GAS Gas outlet

F Ceiling Fan

Recessed Light

Wall Duplex outlet with 220 Volt

Smoke Detector/Carbon Monoxide

Ceiling Fan Switch

Ac Above Counter GFI Outlet

Light Switch

Below Counter outlet

Vent switch

\$ Switch

Pendant Light

Light and Vent Combo

# Symbols Legend

#### Master Bedroom Concept Board



















### Dining Room Concept Board