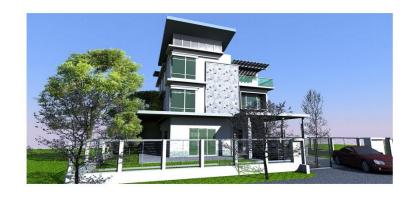

# Project Overview

This 6,500 sq ft home is located in Petaling Jaya, Selangor Malaysia at MAG 5 @ Grandville USJ 1. This is home to a family of five along with their live in maid-kakak. Along with a modern Balinese style house with architectural features, this family would like a space for each member of the family to live comfortably along with an area for guests. The children are ages 17, 15, and 10 and would like spaces to reflect this. The family would also like to enjoy the Malaysian atmosphere with interior and exterior spaces to entertain.

# Concept Statement

This Malaysian Bungalow is the perfect space for this family of five with plenty of room to entertain. Along with the modern Balinese style being shown, the Malaysian nature is also incorporated with the use of stone, exterior plants, and an interior atrium that extends to the first level. The circulation is natural in this bungalow as it is mostly an open floor plan for the main areas of use. The foyer provides a formal greeting area with storage for shoes. The dining room incorporates natural elements to make the circulation from exterior to interior effortless, which is a common theme in this bungalow. Equipped with a wet and dry kitchen and an area for the Kakak to eat it is functional. Features such as a laundry room is the perfect size with plenty of room for storage and functionality along with an indoor and outdoor drying area. The first floor is spacious and incorporates more modern features such as hardwood floors and also provides a balcony. Overall this bungalow provides the clients with a functional modern home with architectural and natural features throughout which meet the clients wishes.