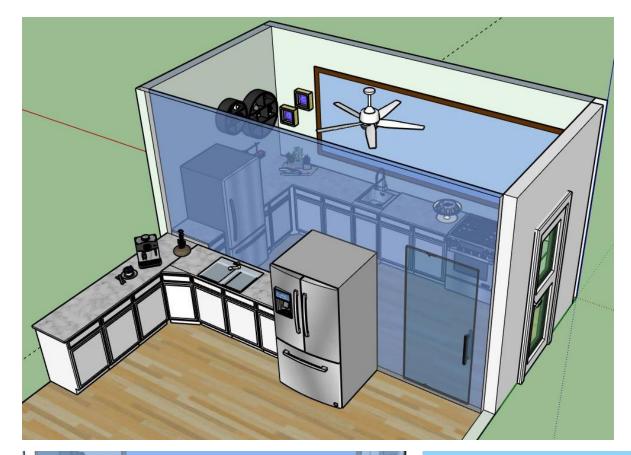

To create a better space for this family, the layout of the lower floor will be completely rearranged to make better use of their space. A spiral stair case surrounded by an atrium will be the focal point of the home while also bringing in more light and greenery. The kitchens will be expanded and opened up to accommodate the family as well as their guests.