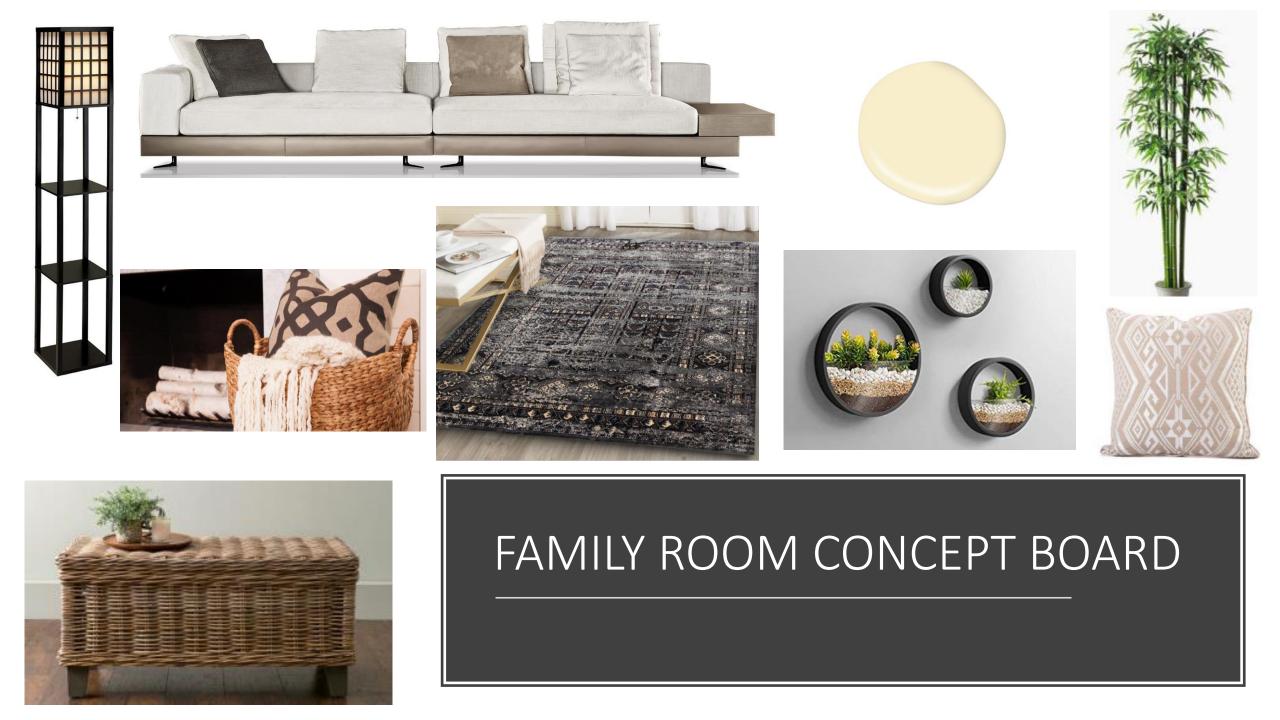

| Recessed Light    |                                   |
| $\oplus$                                 | Smoke Detector    |                                   |
| \$ <sub>CF</sub>                         | Ceiling Fan Switc | h                                 |
| \$                                       | Light Switch      |                                   |
| O <sub>cm</sub> Carbon Monoxide Detector |                   |                                   |
| \$                                       | Switch            |                                   |
| \$                                       | Garbage Disposal  | Switch                            |
| ۲                                        | Light and Vent C  | Combo                             |























#### KITCHEN CONCEPT BOARD