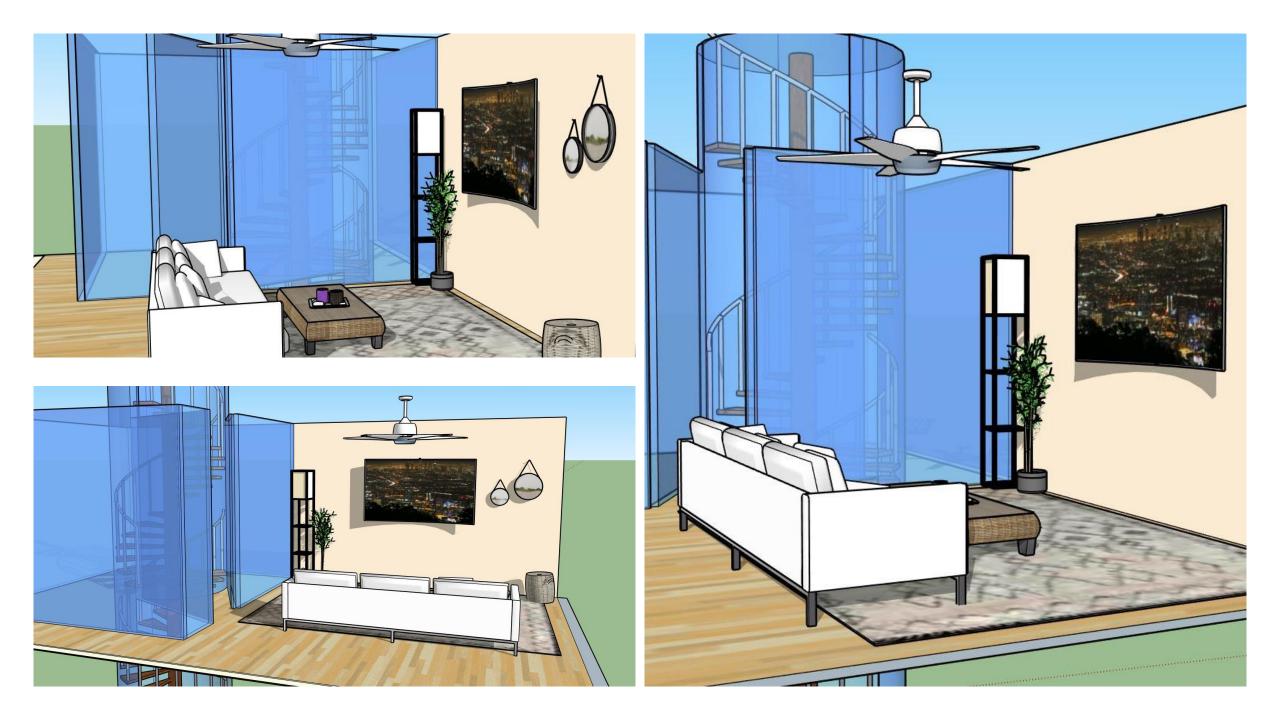

To create a better space for this family, the layout of the lower floor will be completely rearranged to make better use of their space. A spiral stair case surrounded by an atrium will be the focal point of the home while also bringing in more light and greenery. The kitchens will be expanded and opened up to accommodate the family as well as their guests.