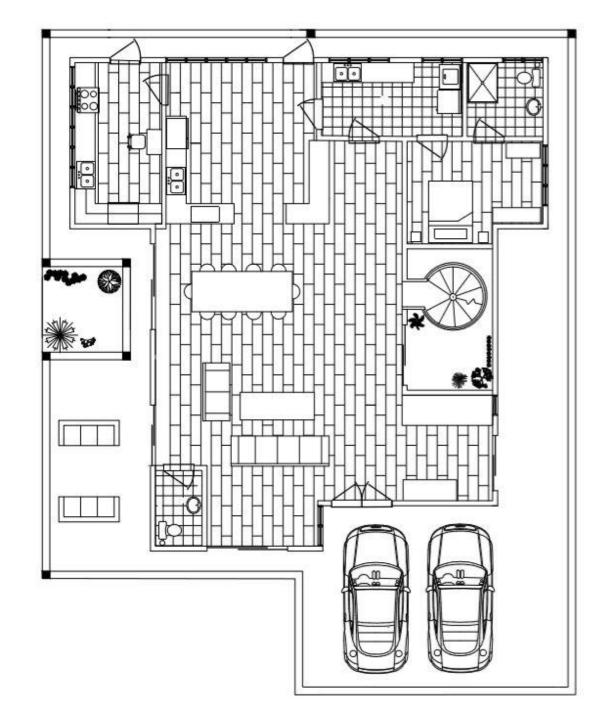

To create a better space for this family, the layout of the lower floor will be completely rearranged to make better use of their space. A spiral stair case surrounded by an atrium will be the focal point of the home while also bringing in more light and greenery. The kitchens will be expanded and opened up to accommodate the family as well as their guests.

### LOWER LEVEL FURNITURE PLAN