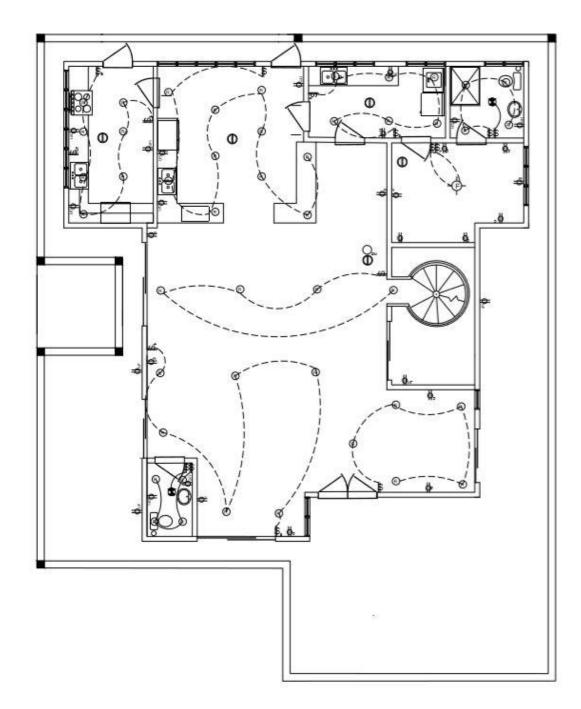

#### TELEPHONE & ELECTRICAL PLAN

# SYMBOLS LEGEND

| Legend                                   |                   |                                   |
|------------------------------------------|-------------------|-----------------------------------|
| ¢, ⊏                                     | Puplex Outlet     | $ end{pmu} $ Weather Proof Outlet |
|                                          | GFI Outlet        |                                   |
| - F- Ceiling Fan with lights             |                   |                                   |
| ® F                                      | Recessed Light    |                                   |
| $\oplus$                                 | Smoke Detector    |                                   |
| \$ <sub>CF</sub>                         | Ceiling Fan Switc | h                                 |
| \$                                       | Light Switch      |                                   |
| O <sub>cm</sub> Carbon Monoxide Detector |                   |                                   |
| \$                                       | Switch            |                                   |
| \$                                       | Garbage Disposal  | Switch                            |
| ۲                                        | Light and Vent C  | Combo                             |