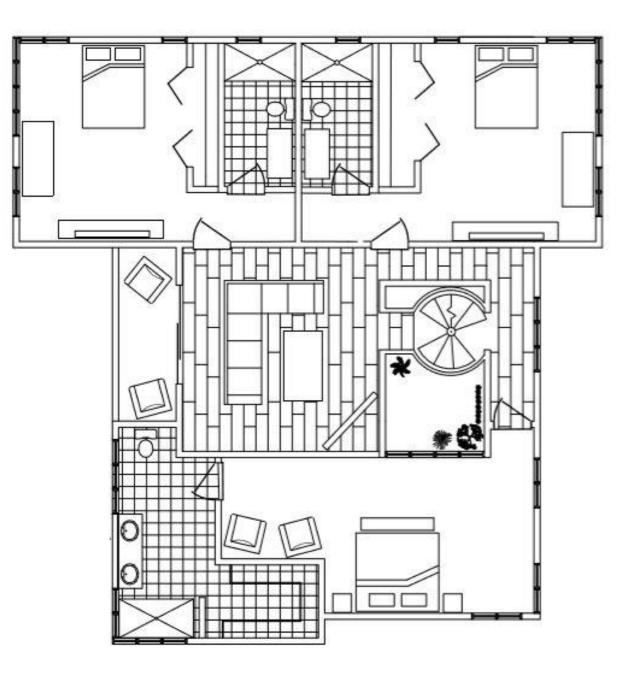

with 3 children
- SIZE: Approximately 6,500 sq ft

This family of 5 looking for an overall more functional design. Their wet and dry kitchens are too small, especially when hosting guests. Several rooms in the home have placement issues and the kaka's space in too large. The Family wants a more aesthetically pleasing interior with a modern Balinese Style.





To create a better space for this family, the layout of the lower floor will be completely rearranged to make better use of their space. A spiral stair case surrounded by an atrium will be the focal point of the home while also bringing in more light and greenery. The kitchens will be expanded and opened up to accommodate the family as well as their guests.



### LOWER LEVEL FURNITURE PLAN



## 2<sup>ND</sup> LEVEL FURNITURE PLAN



#### TELEPHONE & ELECTRICAL PLAN



# SYMBOLS LEGEND

| Legend                                   |                   |                                   |
|------------------------------------------|-------------------|-----------------------------------|
| ¢, ⊏                                     | Puplex Outlet     | $ end{pmu} $ Weather Proof Outlet |
|                                          | GFI Outlet        |                                   |
| - F- Ceiling Fan with lights             |                   |                                   |
| ® F                                      | Recessed Light    |                                   |
| $\oplus$                                 | Smoke Detector    |                                   |
| \$ <sub>CF</sub>