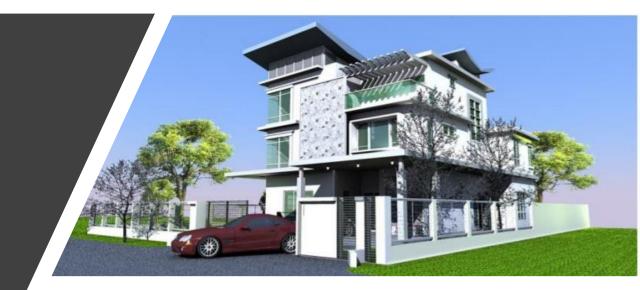

# **PROJECT OVERVIEW**

- LOCATION: MAG 5 @ Grandville USJ 1 Petaling Jaya, Selangor, Malaysia
- CLIENTS: Couple with 3 children
- SIZE: Approximately 6,500 sq ft

This family of 5 looking for an overall more functional design. Their wet and dry kitchens are too small, especially when hosting guests. Several rooms in the home have placement issues and the kaka's space in too large. The Family wants a more aesthetically pleasing interior with a modern Balinese Style.

To create a better space for this family, the layout of the lower floor will be completely rearranged to make better use of their space. A spiral stair case surrounded by an atrium will be the focal point of the home while also bringing in more light and greenery. The kitchens will be expanded and opened up to accommodate the family as well as their guests.