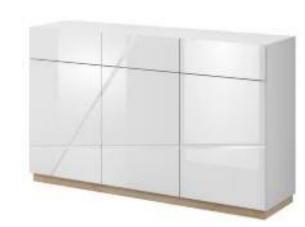

| Recessed Light    |                                   |
| $\oplus$                                 | Smoke Detector    |                                   |
| \$ <sub>CF</sub>                         | Ceiling Fan Switc | h                                 |
| \$                                       | Light Switch      |                                   |
| O <sub>cm</sub> Carbon Monoxide Detector |                   |                                   |
| \$                                       | Switch            |                                   |
| \$                                       | Garbage Disposal  | Switch                            |
| ۲                                        | Light and Vent C  | Combo                             |























#### KITCHEN CONCEPT BOARD