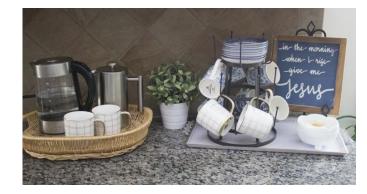

| Recessed Light    |                                   |
| $\oplus$                                 | Smoke Detector    |                                   |
| \$ <sub>CF</sub>                         | Ceiling Fan Switc | h                                 |
| \$                                       | Light Switch      |                                   |
| O <sub>cm</sub> Carbon Monoxide Detector |                   |                                   |
| \$                                       | Switch            |                                   |
| \$                                       | Garbage Disposal  | Switch                            |
| ۲                                        | Light and Vent C  | Combo                             |























#### KITCHEN CONCEPT BOARD