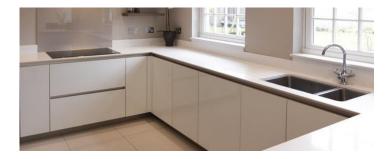

| Recessed Light    |                                   |
| $\oplus$                                 | Smoke Detector    |                                   |
| \$ <sub>CF</sub>                         | Ceiling Fan Switc | h                                 |
| \$                                       | Light Switch      |                                   |
| O <sub>cm</sub> Carbon Monoxide Detector |                   |                                   |
| \$                                       | Switch            |                                   |
| \$                                       | Garbage Disposal  | Switch                            |
| ۲                                        | Light and Vent C  | Combo                             |























#### KITCHEN CONCEPT BOARD