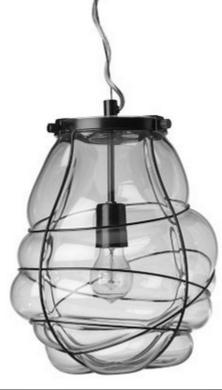

# KITCHEN

| Item          | Mark     | Manufacturer   | Catalog/Color/Name | Quantity | Room |
|---------------|----------|----------------|--------------------|----------|------|
| Pendant Light | PL 01    | West Elm       | Organic Blown      | 3        | 301  |
| Barstool      | BRSTL 01 | Pier 1 Imports | Kubu               | 4        | 301  |