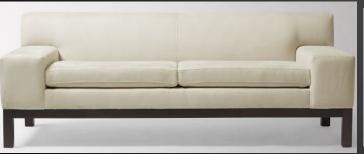

# LIVING

| Item          | Mark   | Manufacturer               | Catalog/Color/Name  | Quantity | Room |
|---------------|--------|----------------------------|---------------------|----------|------|
| Sofa          | SF 01  | West Elm                   | Lorimer             | 1        | 302  |
| Armchair      | AC 01  | Herman Miller              | Eames<br>Distressed | 1        | 302  |
| Side Table    | ST 01  | Zuo                        | Natural             | 1        | 302  |
| Coffee Table  | CFT 01 | Chadhaus                   | Loft Bed - Walnut   | 1        | 302  |
| Media Cabinet | MC 01  | Claesson Koivisto          | Sierra              | 1        | 302  |
| Bookcase      | BC 01  | Holly Hunt<br>M. Gold & B. | Avila               | 2        | 302  |
| 8 x 10 Rug    | RG 02  | M. Gold & B.<br>Williams   | Calypso Neutral     | 1        | 302  |
| Table Lamp    | TBL 01 | Arteriors                  |                     | 1        | 302  |