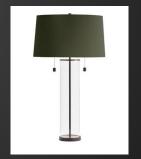

# LIVING

| Item          | Mark   | Manufacturer               | Catalog/Color/Name  | Quantity | Room |
|---------------|--------|----------------------------|---------------------|----------|------|
| Sofa          | SF 01  | West Elm                   | Lorimer             | 1        | 302  |
| Armchair      | AC 01  | Herman Miller              | Eames<br>Distressed | 1        | 302  |
| Side Table    | ST 01  | Zuo                        | Natural             | 1        | 302  |
| Coffee Table  | CFT 01 | Chadhaus                   | Loft Bed - Walnut   | 1        | 302  |
| Media Cabinet | MC 01  | Claesson Koivisto          | Sierra              | 1        | 302  |
| Bookcase      | BC 01  | Holly Hunt<br>M. Gold & B. | Avila               | 2        | 302  |
| 8 x 10 Rug    | RG 02  | M. Gold & B.<br>Williams   | Calypso Neutral     | 1        | 302  |
| Table Lamp    | TBL 01 | Arteriors                  |                     | 1        | 302  |