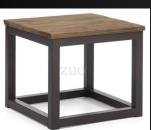

# LIVING

| Item          | Mark   | Manufacturer               | Catalog/Color/Name  | Quantity | Room |
|---------------|--------|----------------------------|---------------------|----------|------|
| Sofa          | SF 01  | West Elm                   | Lorimer             | 1        | 302  |
| Armchair      | AC 01  | Herman Miller              | Eames<br>Distressed | 1        | 302  |
| Side Table    | ST 01  | Zuo                        | Natural             | 1        | 302  |
| Coffee Table  | CFT 01 | Chadhaus                   | Loft Bed - Walnut   | 1        | 302  |
| Media Cabinet | MC 01  | Claesson Koivisto          | Sierra              | 1        | 302  |
| Bookcase      | BC 01  | Holly Hunt<br>M. Gold & B. | Avila               | 2        | 302  |
| 8 x 10 Rug    | RG 02  | M. Gold & B.<br>Williams   | Calypso Neutral     | 1        | 302  |
| Table Lamp    | TBL 01 | Arteriors                  |                     | 1        | 302  |