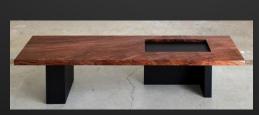

# LIVING

| Item          | Mark   | Manufacturer               | Catalog/Color/Name  | Quantity | Room |
|---------------|--------|----------------------------|---------------------|----------|------|
| Sofa          | SF 01  | West Elm                   | Lorimer             | 1        | 302  |
| Armchair      | AC 01  | Herman Miller              | Eames<br>Distressed | 1        | 302  |
| Side Table    | ST 01  | Zuo                        | Natural             | 1        | 302  |
| Coffee Table  | CFT 01 | Chadhaus                   | Loft Bed - Walnut   | 1        | 302  |
| Media Cabinet | MC 01  | Claesson Koivisto          | Sierra              | 1        | 302  |
| Bookcase      | BC 01  | Holly Hunt<br>M. Gold & B. | Avila               | 2        | 302  |
| 8 x 10 Rug    | RG 02  | M. Gold & B.<br>Williams   | Calypso Neutral     | 1        | 302  |
| Table Lamp    | TBL 01 | Arteriors                  |                     | 1        | 302  |