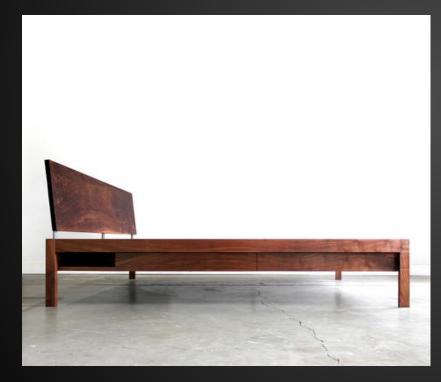

#### GUEST

| Item       | Mark  | Manufacturer | Catalog/Color/Name | Quantity | Room |
|------------|-------|--------------|--------------------|----------|------|
| Bed        | BD 01 | Chadhaus     | Walnut             | 1        | 304  |
| Nightstand | NS 01 | West Elm     | Martini White      | 2        | 304  |
| Mirror     | MR 01 | West Elm     | Parsons            | 1        | 304  |