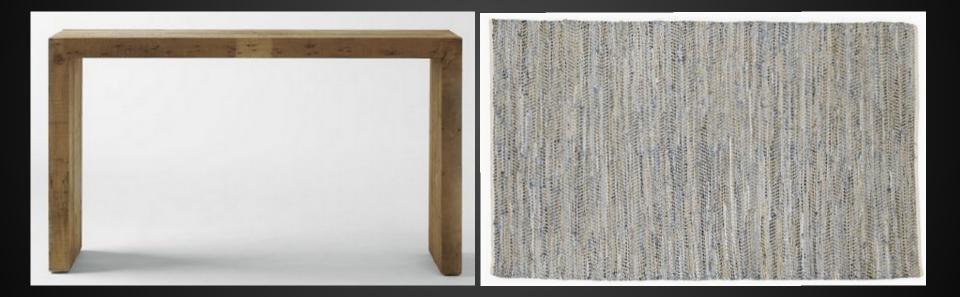

#### FOYer

| Item          | Mark  | Manufacturer | Catalog/Color/Name | Quantity | Room |
|---------------|-------|--------------|--------------------|----------|------|
| Console Table | CT 01 | West Elm     | Emmerson           | 1        | 300  |
| 2.5 x 7 Rug   | RG 01 | West Elm     | Recycled Denim     | 1        | 300  |