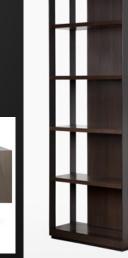

# LIVING

| Item          | Mark   | Manufacturer               | Catalog/Color/Name  | Quantity | Room |
|---------------|--------|----------------------------|---------------------|----------|------|
| Sofa          | SF 01  | West Elm                   | Lorimer             | 1        | 302  |
| Armchair      | AC 01  | Herman Miller              | Eames<br>Distressed | 1        | 302  |
| Side Table    | ST 01  | Zuo                        | Natural             | 1        | 302  |
| Coffee Table  | CFT 01 | Chadhaus                   | Loft Bed - Walnut   | 1        | 302  |
| Media Cabinet | MC 01  | Claesson Koivisto          | Sierra              | 1        | 302  |
| Bookcase      | BC 01  | Holly Hunt<br>M. Gold & B. | Avila               | 2        | 302  |
| 8 x 10 Rug    | RG 02  | M. Gold & B.<br>Williams   | Calypso Neutral     | 1        | 302  |
| Table Lamp    | TBL 01 | Arteriors                  |                     | 1        | 302  |