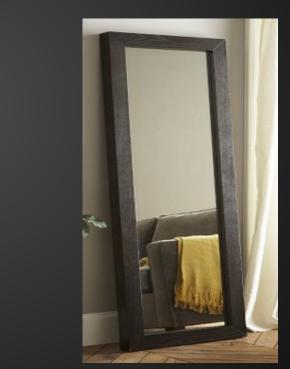

#### GUEST

| Item       | Mark  | Manufacturer | Catalog/Color/Name | Quantity | Room |
|------------|-------|--------------|--------------------|----------|------|
| Bed        | BD 01 | Chadhaus     | Walnut             | 1        | 304  |
| Nightstand | NS 01 | West Elm     | Martini White      | 2        | 304  |
| Mirror     | MR 01 | West Elm     | Parsons            | 1        | 304  |