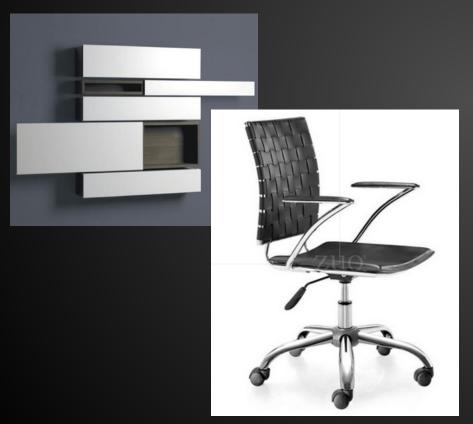

## OFFICe

| Item         | Mark   | Manufacturer   | Catalog/Color/Name | Quantity | Room |
|--------------|--------|----------------|--------------------|----------|------|
| Desk         | DSK 01 | West Elm       | Design Workshop    | 1        | 303  |
| Office Chair | OC 01  | Zuo            |                    | 1        | 303  |
| Wall Clock   | WC 01  | West Elm       | Black              | 1        | 303  |
| Wall Shelf   | WS 01  | Suite New York |                    | 1        | 303  |