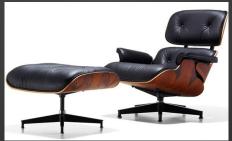

# LIVING

| Item          | Mark   | Manufacturer               | Catalog/Color/Name  | Quantity | Room |
|---------------|--------|----------------------------|---------------------|----------|------|
| Sofa          | SF 01  | West Elm                   | Lorimer             | 1        | 302  |
| Armchair      | AC 01  | Herman Miller              | Eames<br>Distressed | 1        | 302  |
| Side Table    | ST 01  | Zuo                        | Natural             | 1        | 302  |
| Coffee Table  | CFT 01 | Chadhaus                   | Loft Bed - Walnut   | 1        | 302  |
| Media Cabinet | MC 01  | Claesson Koivisto          | Sierra              | 1        | 302  |
| Bookcase      | BC 01  | Holly Hunt<br>M. Gold & B. | Avila               | 2        | 302  |
| 8 x 10 Rug    | RG 02  | M. Gold & B.<br>Williams   | Calypso Neutral     | 1        | 302  |
| Table Lamp    | TBL 01 | Arteriors                  |                     | 1        | 302  |