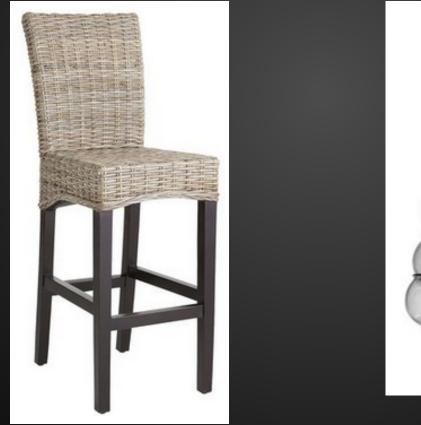

# KITCHEN

| Item          | Mark     | Manufacturer   | Catalog/Color/Name | Quantity | Room |
|---------------|----------|----------------|--------------------|----------|------|
| Pendant Light | PL 01    | West Elm       | Organic Blown      | 3        | 301  |
| Barstool      | BRSTL 01 | Pier 1 Imports | Kubu               | 4        | 301  |