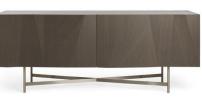

# LIVING

| Item          | Mark   | Manufacturer               | Catalog/Color/Name  | Quantity | Room |
|---------------|--------|----------------------------|---------------------|----------|------|
| Sofa          | SF 01  | West Elm                   | Lorimer             | 1        | 302  |
| Armchair      | AC 01  | Herman Miller              | Eames<br>Distressed | 1        | 302  |
| Side Table    | ST 01  | Zuo                        | Natural             | 1        | 302  |
| Coffee Table  | CFT 01 | Chadhaus                   | Loft Bed - Walnut   | 1        | 302  |
| Media Cabinet | MC 01  | Claesson Koivisto          | Sierra              | 1        | 302  |
| Bookcase      | BC 01  | Holly Hunt<br>M. Gold & B. | Avila               | 2        | 302  |
| 8 x 10 Rug    | RG 02  | M. Gold & B.<br>Williams   | Calypso Neutral     | 1        | 302  |
| Table Lamp    | TBL 01 | Arteriors                  |                     | 1        | 302  |