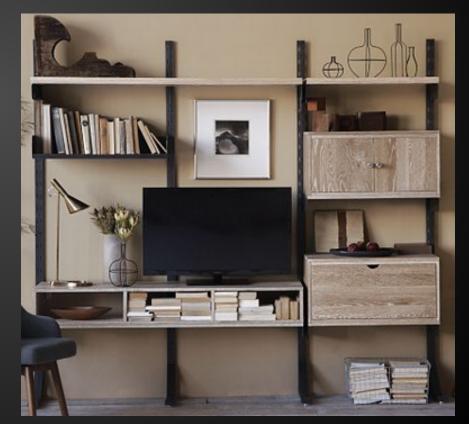

# LIVING

| Item          | Mark   | Manufacturer               | Catalog/Color/Name  | Quantity | Room |
|---------------|--------|----------------------------|---------------------|----------|------|
| Sofa          | SF 01  | West Elm                   | Lorimer             | 1        | 302  |
| Armchair      | AC 01  | Herman Miller              | Eames<br>Distressed | 1        | 302  |
| Side Table    | ST 01  | Zuo                        | Natural             | 1        | 302  |
| Coffee Table  | CFT 01 | Chadhaus                   | Loft Bed - Walnut   | 1        | 302  |
| Media Cabinet | MC 01  | Claesson Koivisto          | Sierra              | 1        | 302  |
| Bookcase      | BC 01  | Holly Hunt<br>M. Gold & B. | Avila               | 2        | 302  |
| 8 x 10 Rug    | RG 02  | M. Gold & B.<br>Williams   | Calypso Neutral     | 1        | 302  |
| Table Lamp    | TBL 01 | Arteriors                  |                     | 1        | 302  |