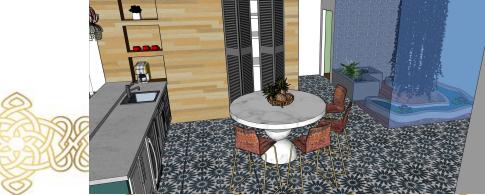

ese elements are evident throughout the whole house and are especially present within the glass-enclosed atrium at the center of the home which brings a vertical circulation and unity to the house. With many windows and sliding doors, there is abundant natural light, which was carefully chosen for rooms where the family will reside most and enjoy the maximum amount of sun and nature. The result is a fun and inviting abode to relax and entertain while having the opportunity to appreciate the beauty of nature.



Original Floor Plan





Pelan Tingkat Bawah

## Pelan Tingkat Bawah: Lower Level Furniture Plan





## Pelan Tingkat Satu: First Level Furniture Plan





Telephone, Electric, & Lighting Plan





## Dry Kitchen & Dining ft. Atrium Concept Board



Dry Kitchen, Dining & Atrium









## Master Bath Concept Board













Master Bath



9