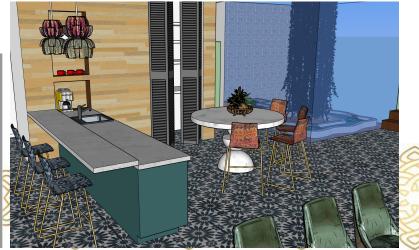

elements are evident throughout the whole house and are especially present within the glass-enclosed atrium at the center of the home which brings a vertical circulation and unity to the house. With many windows and sliding doors, there is abundant natural light, which was carefully chosen for rooms where the family will reside most and enjoy the maximum amount of sun and nature. The result is a fun and inviting abode to relax and entertain while having the opportunity to appreciate the beauty of nature.



Original Floor Plan





Pelan Tingkat Bawah

## Pelan Tingkat Bawah: Lower Level Furniture Plan





## Pelan Tingkat Satu: First Level Furniture Plan





Telephone, Electric, & Lighting Plan





## Dry Kitchen & Dining ft. Atrium Concept Board



Dry Kitchen, Dining & Atrium









## Master Bath Concept Board













Master Bath



9