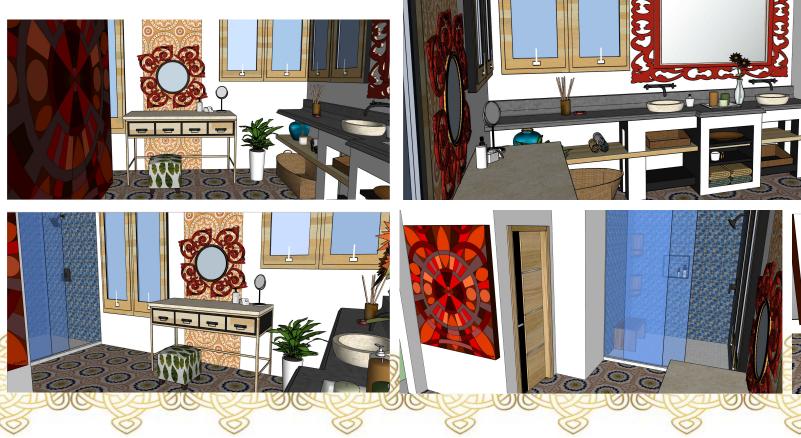

specially present within the glass-enclosed atrium at the center of the home which brings a vertical circulation and unity to the house. With many windows and sliding doors, there is abundant natural light, which was carefully chosen for rooms where the family will reside most and enjoy the maximum amount of sun and nature. The result is a fun and inviting abode to relax and entertain while having the opportunity to appreciate the beauty of nature.



Original Floor Plan





Pelan Tingkat Bawah

## Pelan Tingkat Bawah: Lower Level Furniture Plan





## Pelan Tingkat Satu: First Level Furniture Plan





Telephone, Electric, & Lighting Plan





## Dry Kitchen & Dining ft. Atrium Concept Board



Dry Kitchen, Dining & Atrium









## Master Bath Concept Board













Master Bath



9