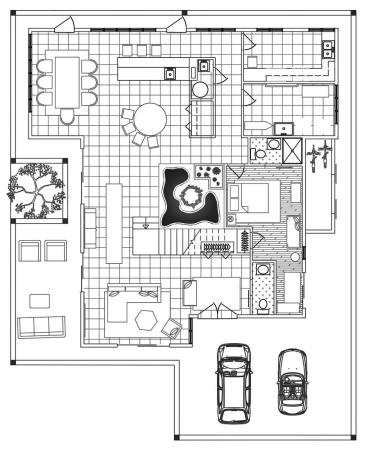

Original Floor Plan

Pelan Tingkat Bawah

## Pelan Tingkat Bawah: Lower Level Furniture Plan