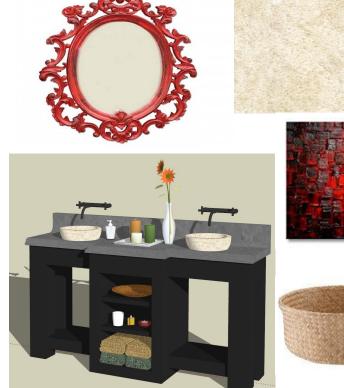

the whole house and are especially present within the glass-enclosed atrium at the center of the home which brings a vertical circulation and unity to the house. With many windows and sliding doors, there is abundant natural light, which was carefully chosen for rooms where the family will reside most and enjoy the maximum amount of sun and nature. The result is a fun and inviting abode to relax and entertain while having the opportunity to appreciate the beauty of nature.



Original Floor Plan





Pelan Tingkat Bawah

## Pelan Tingkat Bawah: Lower Level Furniture Plan





## Pelan Tingkat Satu: First Level Furniture Plan





Telephone, Electric, & Lighting Plan





## Dry Kitchen & Dining ft. Atrium Concept Board



Dry Kitchen, Dining & Atrium









## Master Bath Concept Board













Master Bath



9