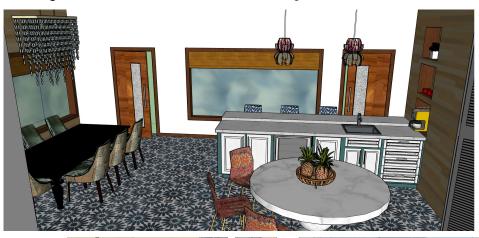

These elements are evident throughout the whole house and are especially present within the glass-enclosed atrium at the center of the home which brings a vertical circulation and unity to the house. With many windows and sliding doors, there is abundant natural light, which was carefully chosen for rooms where the family will reside most and enjoy the maximum amount of sun and nature. The result is a fun and inviting abode to relax and entertain while having the opportunity to appreciate the beauty of nature.



Original Floor Plan





Pelan Tingkat Bawah

## Pelan Tingkat Bawah: Lower Level Furniture Plan





## Pelan Tingkat Satu: First Level Furniture Plan





Telephone, Electric, & Lighting Plan





## Dry Kitchen & Dining ft. Atrium Concept Board



Dry Kitchen, Dining & Atrium









## Master Bath Concept Board













Master Bath



9