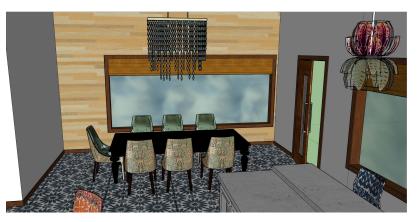

e elements are evident throughout the whole house and are especially present within the glass-enclosed atrium at the center of the home which brings a vertical circulation and unity to the house. With many windows and sliding doors, there is abundant natural light, which was carefully chosen for rooms where the family will reside most and enjoy the maximum amount of sun and nature. The result is a fun and inviting abode to relax and entertain while having the opportunity to appreciate the beauty of nature.



Original Floor Plan





Pelan Tingkat Bawah

## Pelan Tingkat Bawah: Lower Level Furniture Plan





## Pelan Tingkat Satu: First Level Furniture Plan





Telephone, Electric, & Lighting Plan





## Dry Kitchen & Dining ft. Atrium Concept Board



Dry Kitchen, Dining & Atrium









## Master Bath Concept Board













Master Bath



9