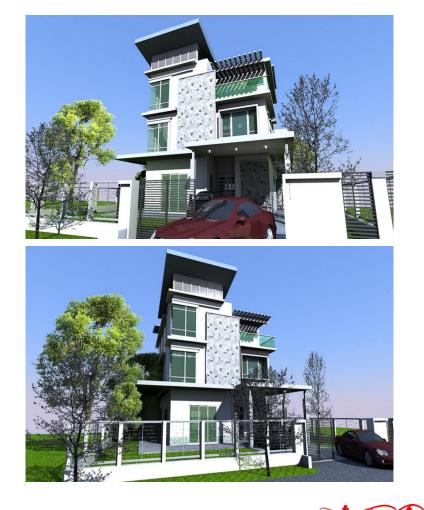

Project Overview

Project: Mags 5 Grandville USJ 1 Location: Petaling Jaya, Selangor, Malaysia Client: A couple with their three children-ages 10, 15, 17-- & live-in maid (Kakak)

Area: Gross Build Up Approximately 6,500 SQ. FT.

Architect: Favourite Outcome Sdn. Bhd.

Concept Statement

The concept of this design was to incorporate the traditional style of Penang Heritage through bold colors and patterns while bringing the outdoors in with natural elements of wood, plants, water, and stone. These elements are evident throughout the whole house and are especially present within the glass-enclosed atrium at the center of the home which brings a vertical circulation and unity to the house. With many windows and sliding doors, there is abundant natural light, which was carefully chosen for rooms where the family will reside most and enjoy the maximum amount of sun and nature. The result is a fun and inviting abode to relax and entertain while having the opportunity to appreciate the beauty of nature.