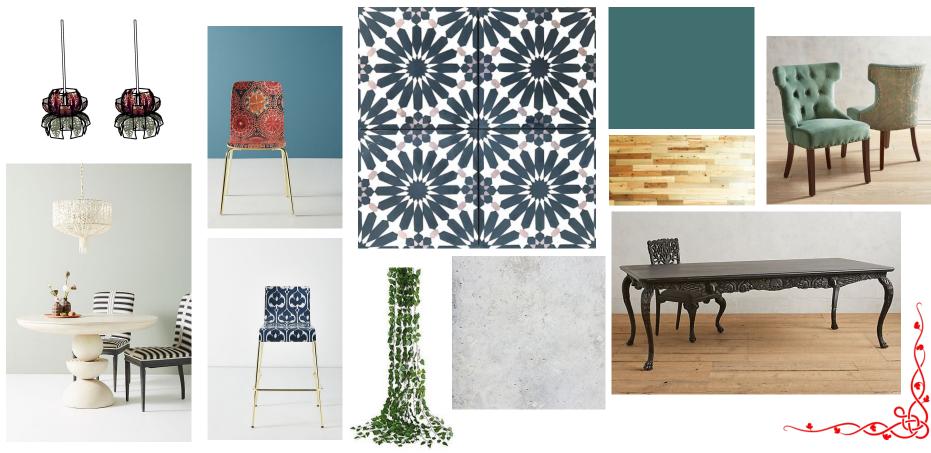

wood, plants, water, and stone. These elements are evident throughout the whole house and are especially present within the glass-enclosed atrium at the center of the home which brings a vertical circulation and unity to the house. With many windows and sliding doors, there is abundant natural light, which was carefully chosen for rooms where the family will reside most and enjoy the maximum amount of sun and nature. The result is a fun and inviting abode to relax and entertain while having the opportunity to appreciate the beauty of nature.



Original Floor Plan





Pelan Tingkat Bawah

## Pelan Tingkat Bawah: Lower Level Furniture Plan





## Pelan Tingkat Satu: First Level Furniture Plan





Telephone, Electric, & Lighting Plan





## Dry Kitchen & Dining ft. Atrium Concept Board



Dry Kitchen, Dining & Atrium









## Master Bath Concept Board













Master Bath



9