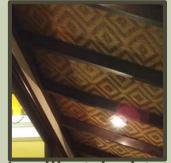

#### **Current wet kitchen**

**Color cabinetry** 

Wood accents

Repeat ceiling design from walkway upstairs