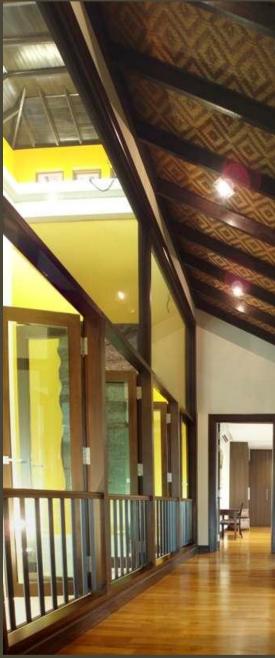

#### **Current wet kitchen**

**Color cabinetry** 

Wood accents

Repeat ceiling design from walkway upstairs