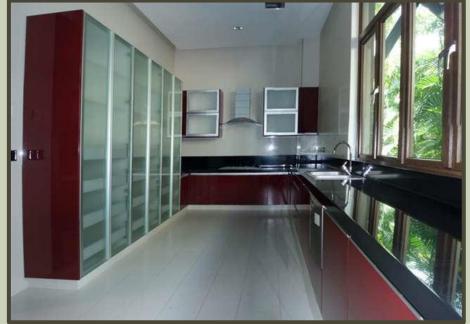

#### Update contemporary/modern design

- Wet Kitchen
  - Cooking and cleaning is done

#### **Current wet kitchen**

**Color cabinetry** 

Wood accents

Repeat ceiling design from walkway upstairs