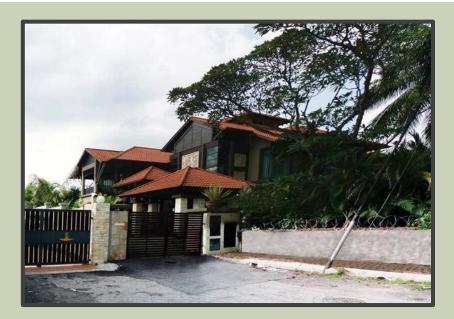

## PRECEDENT STUDY MALAYSIA BUNGALOW

Kayla McDonough

PROJECT: Malaysian Bungalow CLIENT S: Vacant DEVEL OPER: Platinum Arena Sdn Bhd

AREA: 10,010 sq. ft. Of land area 8,429 sq. ft. Of Built-up area of with Freehold tenure

LOCATION: Ampang Hilir Residence Ampang, Kuala Lumpur, Malaysia

(iproperty, 2012)