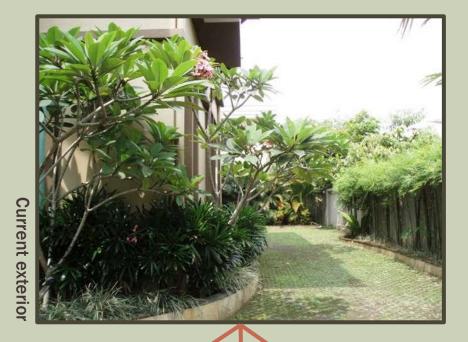

#### Bring tropical elements throughout design

Add tropical flowers throughout the interior

#### Make interior designs cohesive with other spaces

Incorporate in the interior natural features: Carved designs, dark wood, stone, & water fountains

**Current exterior** 

**Current exterior** 