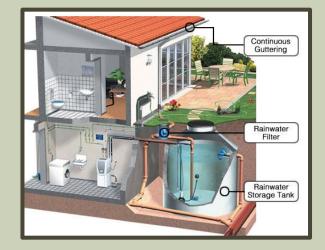

## Exterior

- Solar panel roof
- Rain water harvesting system
  - ventilation while preventing direct sunlight from entering

## Exterior

Rain water harvesting system
ventilation while preventing direct sunlight from entering