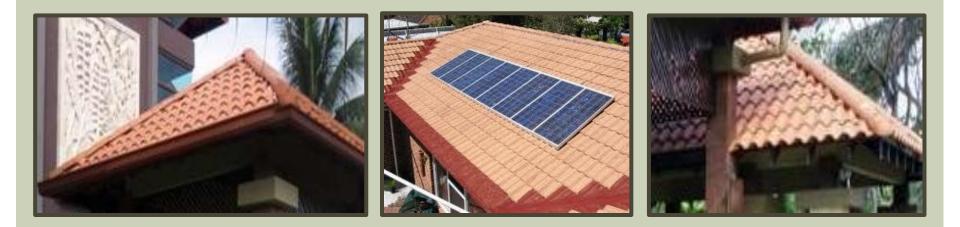

## Exterior

- Solar panel roof
- Rain water harvesting system
  - ventilation while preventing direct sunlight from entering

## Exterior

Rain water harvesting system
ventilation while preventing direct sunlight from entering