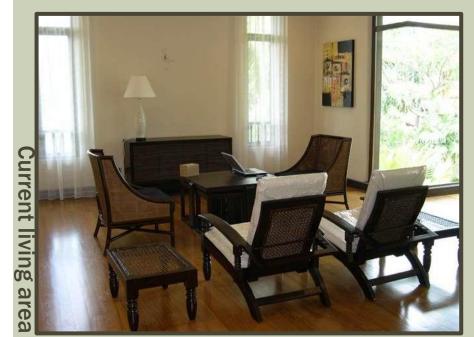

#### Update contemporary/modern design

Living area

Modern white furniture

Accent with color

DESIGN SOLUTION

Add wood ceiling detail

Amarin Wickham in Ampang Hilir, has incorporated elements of sustainable living throughout the property that adds comfort for the resident