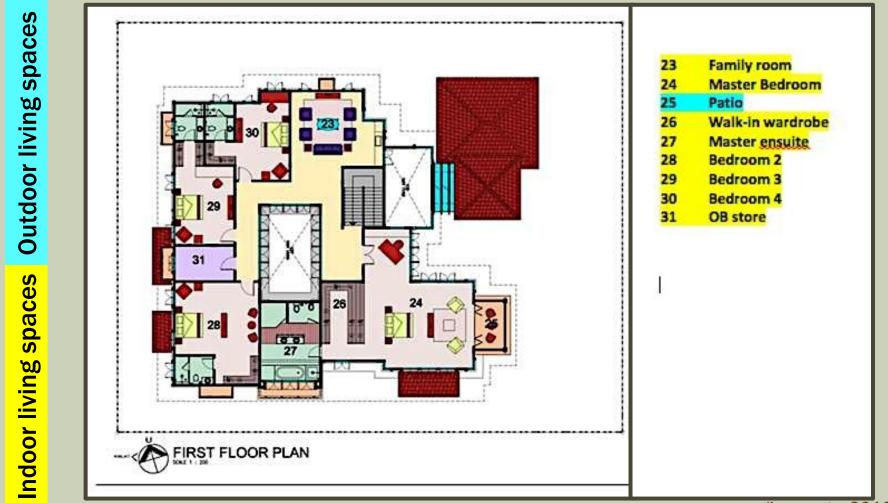

- Chinese
  - Indians
- Malays
  - Tan skin
- Chinese
  - Fair skin
- Indian
  - Darker skin





| 1  | Porte cochere         |
|----|-----------------------|
| 2  | Entrance foyer        |
| 3  | Powder room           |
| 4  | Guest room & bath     |
| 5  | Swimming pool         |
| 6  | Living room           |
| 7  | Lily pond             |
| 8  | Audio visual room     |
| 9  | M&E room              |
| 10 | Breakfast area        |
| 11 | Dining room           |
| 12 | Wine cellar           |
| 13 | Dry Kitchen           |
| 14 | Wet Kitchen           |
| 15 | Garden                |
| 16 | Maids room & toilet   |
| 17 | Laundry               |
| 18 | Drivers room & toilet |
| 19 | Car pouch             |
| 20 | Dry yard              |
| 21 | Driveway              |

(iproperty, 2012)



(iproperty, 2012)



- Modern tropical resort living design
- This spacious house is furnished and fully fitted with branded built-ins, selected sculptures and artwork
- Lush landscaping amidst the upmarket diplomatic area
- Integrates arts
  - custom design stone carvings on the walls
  - a beautifully crafted ceiling
  - art pieces that add to the aesthetic value

#### Bring tropical elements throughout design



Add tropical flowers throughout the interior







#### Make interior designs cohesive with other spaces

Incorporate in the interior natural features: Carved designs, dark wood, stone, & water fountains



**Current exterior** 



**Current exterior** 

#### Update contemporary/modern design

- Wet Kitchen
  - Cooking and cleaning is done



#### **Current wet kitchen**

**C