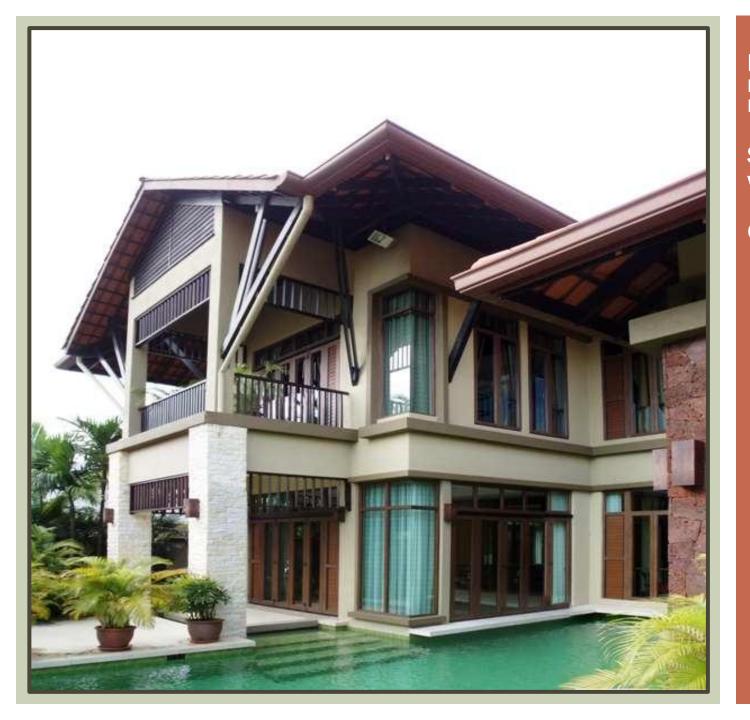

## PRECEDENT STUDY MALAYSIA BUNGALOW

Kayla McDonough

PROJECT: Malaysian Bungalow CLIENT S: Vacant DEVEL OPER: Platinum Arena Sdn Bhd

AREA: 10,010 sq. ft. Of land area 8,429 sq. ft. Of Built-up area of with Freehold tenure

LOCATION: Ampang Hilir Residence Ampang, Kuala Lumpur, Malaysia

(iproperty, 2012)

(iproperty, 2012)

(iproperty, 2012)

- Modern tropical resort living design
- This spacious house is furnished and fully fitted with branded built-ins, selected sculptures and artwork
- Lush landscaping amidst the upmarket diplomatic area
- Integrates arts
  - custom design stone carvings on the walls
  - a beautifully crafted ceiling
  - art pieces that add to the aesthetic value