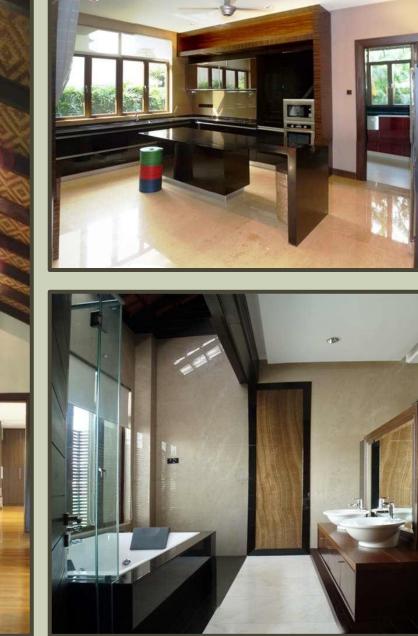

#### Update contemporary/modern design

- Wet Kitchen
  - Cooking and cleaning is done

#### **Current wet kitchen**

**Color cabinetry** 

Wood accents

Repeat ceiling design from walkway upstairs

#### Update contemporary/modern design

Living area

Modern white furniture

Accent with color

DESIGN SOLUTION

Add wood ceiling detail

Amarin Wickham in Ampang Hilir, has incorporated elements of sustainable living throughout the property that adds comfort for the resident

## Finishes

- Marble and solid timber flooring
- Both kitchens have cabinets with artificial marble top
- Electrical appliances
  - incinerator, cooker, hood, microwave, oven, refrigerator, and dishwasher are all in
    - place.