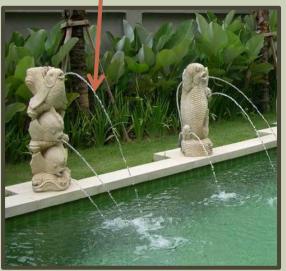

#### Bring tropical elements throughout design

Add tropical flowers throughout the interior

#### Make interior designs cohesive with other spaces

Incorporate in the interior natural features: Carved designs, dark wood, stone, & water fountains

**Current exterior** 

**Current exterior** 