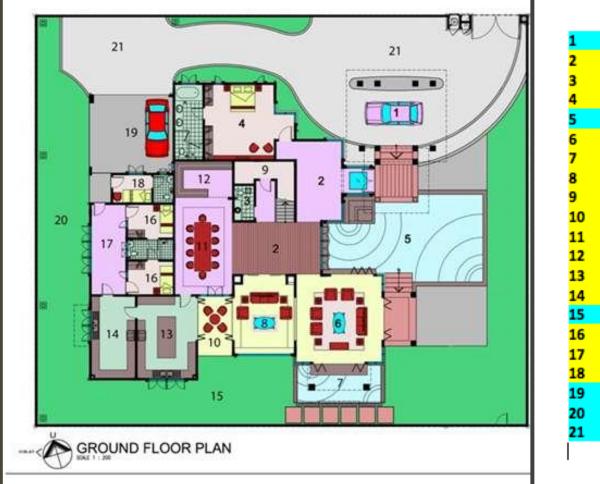

## People

- Multiracial population
  - Malays
  - Chinese
  - Indians
- Malays
  - Tan skin
- Chinese
  - Fair skin
- Indian
  - Darker skin

| 1  | Porte cochere         |
|----|-----------------------|
| 2  | Entrance foyer        |
| 3  | Powder room           |
| 4  | Guest room & bath     |
| 5  | Swimming pool         |
| 6  | Living room           |
| 7  | Lily pond             |
| 8  | Audio visual room     |
| 9  | M&E room              |
| 10 | Breakfast area        |
| 11 | Dining room           |
| 12 | Wine cellar           |
| 13 | Dry Kitchen           |
| 14 | Wet Kitchen           |
| 15 | Garden                |
| 16 | Maids room & toilet   |
| 17 | Laundry               |
| 18 | Drivers room & toilet |
| 19 | Car pouch             |
| 20 | Dry yard              |
| 21 | Driveway              |