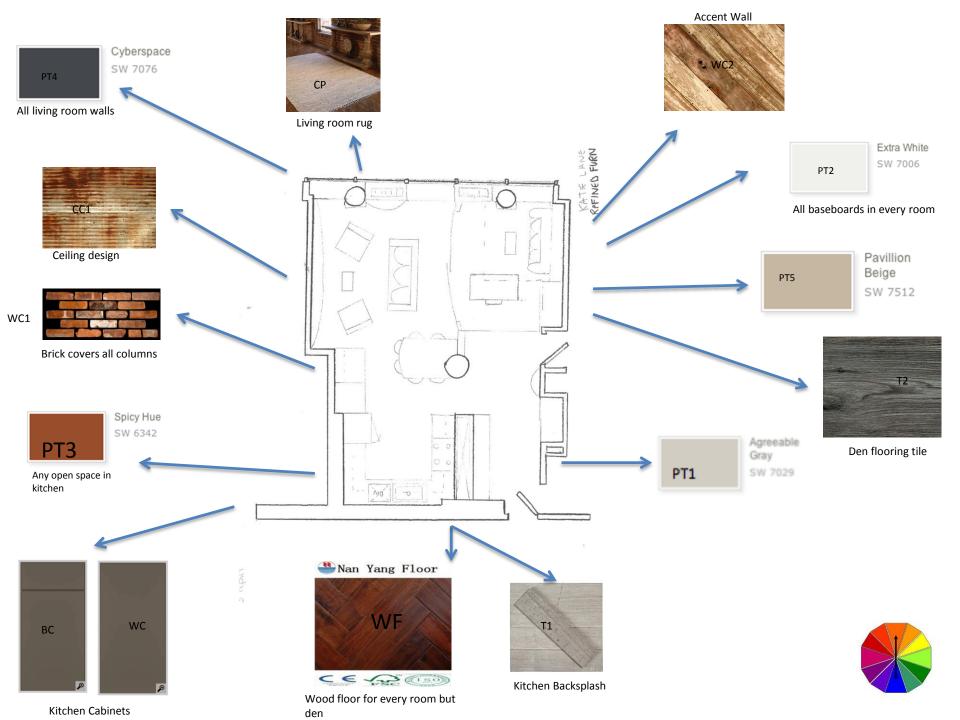

## Room, Material, Finish, and Furniture Schedules

| Room Schedule |             |  |  |  |  |
|---------------|-------------|--|--|--|--|
| Room Number   | Description |  |  |  |  |
| 300           | Foyer       |  |  |  |  |
| 301           | Kitchen     |  |  |  |  |
| 302           | Dining      |  |  |  |  |
| 303           | Living      |  |  |  |  |
| 304           | Den         |  |  |  |  |

| Interior Room | Finishes Sched | lule  |         |             |                     |                 |                           |
|---------------|----------------|-------|---------|-------------|---------------------|-----------------|---------------------------|
| Room Number   | Description    | Floor | Base    | Walls       | Ceiling             | Ceiling Height  | Remarks                   |
|               |                |       |         |             |                     |                 | See flooring and ceiling  |
| 300           | Foyer          | Wood  | 4" Wood | Paint       | Painted Gyp Board   | 9'-0" to 10'-0" | plan                      |
|               | Kitchen -      |       |         |             | Painted Gyp Board - |                 | Dropped Ceiling center of |
| 301           | Backsplash     | Wood  | 4" Wood | Paint -Tile | Recycled Tin        | 9'-0" to 10'-0" | Kitchen                   |
| 302           | Dining         | Wood  | 4" Wood | Brick       | Painted Gyp Board   | 9'-0" to 10'-0" | Faces Brick Beam          |
| 303           | Living         | Wood  | 4" Wood | Paint       | Recycled Tin        | 9'-0" to 10'-0" | Beams Drop Below Tin      |
|               | Den -Accent    |       |         | Paint -     |                     |                 | See flooring and ceiling  |
| 304           | Wall           | Tile  | 4" Wood | Wood        | Painted Gyp Board   | 9'-0" to 10'-0" | plan                      |

| Materials and Fin | nishes Schedu | le              |                    |                          |                                      |
|-------------------|---------------|-----------------|--------------------|--------------------------|--------------------------------------|
| Room Number       | Mark          | Material/Finish | Manufacturer       | Color/Catalog #          | Remarks                              |
| 300,301,302,30    |               |                 |                    | Natural Walnut, Model    | Engineered Flooring, Mixed Birch and |
| 3                 | WF            | Wood Floor      | Nan Yang           | #NYV-000331              | Meranti                              |
| 300               | PT1           | Paint           | Sherwin Williams   | Agreeable Gray, SW 7029  | Pottery Barn Line                    |
| 300,301,302,30    |               |                 |                    |                          |                                      |
| 3,304             | PT2           | Paint           | Sherwin Williams   | Extra White, SW 7006     | Pottery Barn Line, Baseboards 4"     |
| 301               | ВС            | Base Cabinets   | Kraftmaid          | Greyloft, Solid Slab     | Painted, Maple                       |
| 301               | WC            | Wall Cabinets   | Kraftmaid          | Greyloft, Solid Slab     | Painted, Maple                       |
| 301               | T1            | Tile Backsplash | TileBar            | Wooden Beige, Marble     | 2x8 tiles                            |
| 301               | PT3           | Paint           | Sherwin Williams   | Spicy Hue, SW 6342       | Any Open Space in Kitchen            |
|                   |               |                 |                    |                          | Thin Brick, 5/8 inch, For Around     |
| 302,303,304       | WC1           | Brick           | BrickIt            | New York Used            | Beams                                |
| 303               | PT4           | Paint           | Sherwin Williams   | Cyberspace SW 7076       | All Wall Surrounding Lving Area      |
| 303               | СР            | Accent Carpet   | Uttermost          | Gunnison Tan             | Woven, Made of Rescued Leather 5x8   |
|                   |               |                 | Elmwood Rcclaimed  |                          |                                      |
| 303               | CC1           | Tin             | Timber             | Antique Corrugate Tin    | From Deconstructed Barns             |
| 304               | T2            | Tile            | Lumber Liquidators | Cottage Wood Carbon      | Porcelain, Made To Look Like Wood    |
|                   |               |                 | Elmwood Rcclaimed  | White Barn Wood          | Reclaimed Wood, Surface Washed,      |
| 304               | WC2           | Wood            | Timber             | Paneling                 | Cleaned, Kiln Dried                  |
| 304               | PT5           | Paint           | Sherwin Williams   | Pavillion Beige, SW 7512 | All Walls but Accent Wall            |