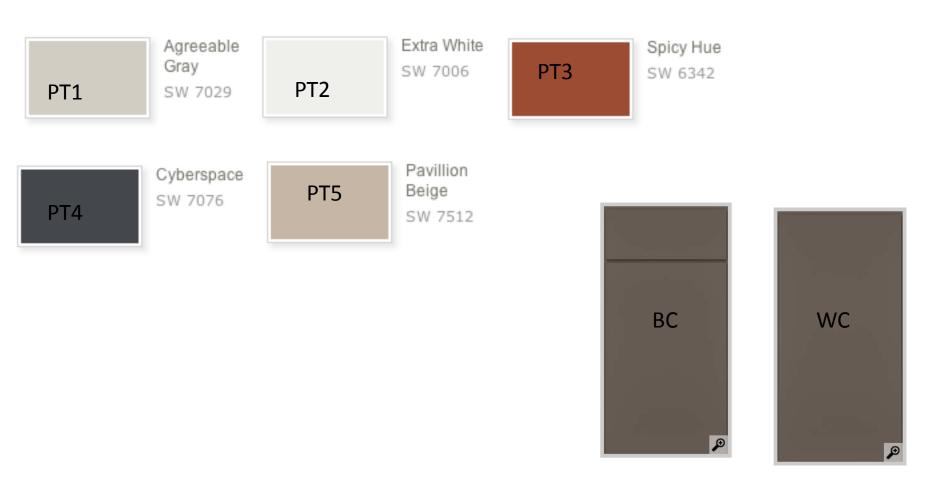

| Materials and Fin | nishes Schedu | le              |                    |                          |                                      |
|-------------------|---------------|-----------------|--------------------|--------------------------|--------------------------------------|
| Room Number       | Mark          | Material/Finish | Manufacturer       | Color/Catalog #          | Remarks                              |
| 300,301,302,30    |               |                 |                    | Natural Walnut, Model    | Engineered Flooring, Mixed Birch and |
| 3                 | WF            | Wood Floor      | Nan Yang           | #NYV-000331              | Meranti                              |
| 300               | PT1           | Paint           | Sherwin Williams   | Agreeable Gray, SW 7029  | Pottery Barn Line                    |
| 300,301,302,30    |               |                 |                    |                          |                                      |
| 3,304             | PT2           | Paint           | Sherwin Williams   | Extra White, SW 7006     | Pottery Barn Line, Baseboards 4"     |
| 301               | ВС            | Base Cabinets   | Kraftmaid          | Greyloft, Solid Slab     | Painted, Maple                       |
| 301               | WC            | Wall Cabinets   | Kraftmaid          | Greyloft, Solid Slab     | Painted, Maple                       |
| 301               | T1            | Tile Backsplash | TileBar            | Wooden Beige, Marble     | 2x8 tiles                            |
| 301               | PT3           | Paint           | Sherwin Williams   | Spicy Hue, SW 6342       | Any Open Space in Kitchen            |
|                   |               |                 |                    |                          | Thin Brick, 5/8 inch, For Around     |
| 302,303,304       | WC1           | Brick           | BrickIt            | New York Used            | Beams                                |
| 303               | PT4           | Paint           | Sherwin Williams   | Cyberspace SW 7076       | All Wall Surrounding Lving Area      |
| 303               | СР            | Accent Carpet   | Uttermost          | Gunnison Tan             | Woven, Made of Rescued Leather 5x8   |
|                   |               |                 | Elmwood Rcclaimed  |                          |                                      |
| 303               | CC1           | Tin             | Timber             | Antique Corrugate Tin    | From Deconstructed Barns             |
| 304               | T2            | Tile            | Lumber Liquidators | Cottage Wood Carbon      | Porcelain, Made To Look Like Wood    |
|                   |               |                 | Elmwood Rcclaimed  | White Barn Wood          | Reclaimed Wood, Surface Washed,      |
| 304               | WC2           | Wood            | Timber             | Paneling                 | Cleaned, Kiln Dried                  |
| 304               | PT5           | Paint           | Sherwin Williams   | Pavillion Beige, SW 7512 | All Walls but Accent Wall            |