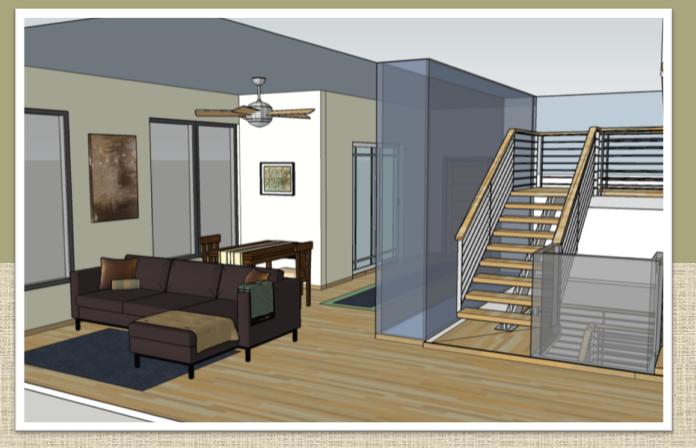

**Area:** Gross build up approximately 6,500 sq ft.

The design for this home will be very open with natural elements incorporated inside and outside. The lower level of the house will have enclosed spaces on the perimeter of the house. The glass atrium and open stairs will allow sun through and make the space flow. Storage will be incorporated to accommodate the family's recreational equipment such as bicycles, and sport supplies. On the first all bedrooms will have closet space and an attached bathroom. The First level will also have a family room for everyone to use together. Overall the materials and colors used will be organic and mirror natural elements