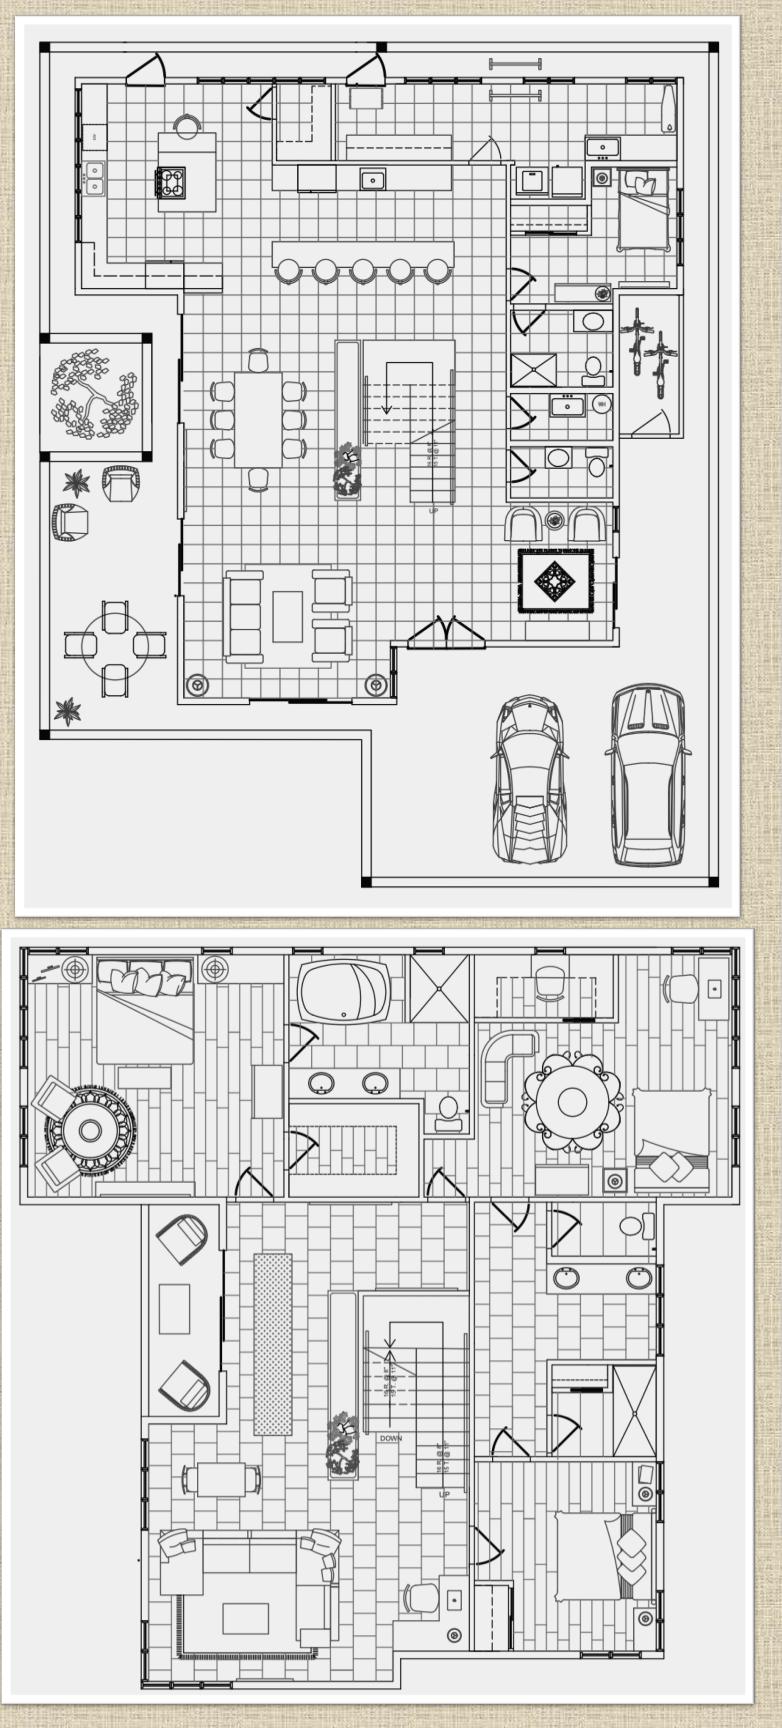

**Area:** Gross build up approximately 6,500 sq ft.

The design for this home will be very open with natural elements incorporated inside and outside. The lower level of the house will have enclosed spaces on the perimeter of the house. The glass atrium and open stairs will allow sun through and make the space flow. Storage will be incorporated to accommodate the family's recreational equipment such as bicycles, and sport supplies. On the first all bedrooms will have closet space and an attached bathroom. The First level will also have a family room for everyone to use together. Overall the materials and colors used will be organic and mirror natural elements