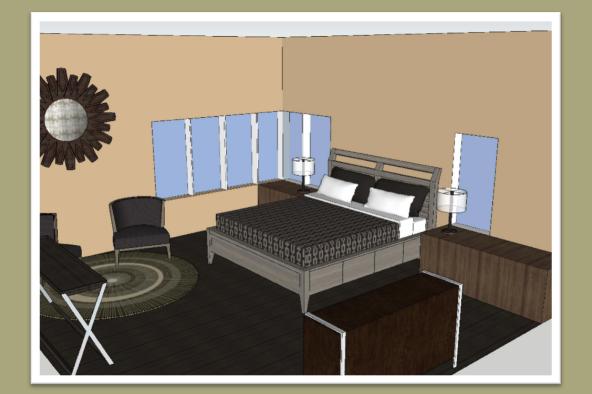

**Area:** Gross build up approximately 6,500 sq ft.

The design for this home will be very open with natural elements incorporated inside and outside. The lower level of the house will have enclosed spaces on the perimeter of the house. The glass atrium and open stairs will allow sun through and make the space flow. Storage will be incorporated to accommodate the family's recreational equipment such as bicycles, and sport supplies. On the first all bedrooms will have closet space and an attached bathroom. The First level will also have a family room for everyone to use together. Overall the materials and colors used will be organic and mirror natural elements