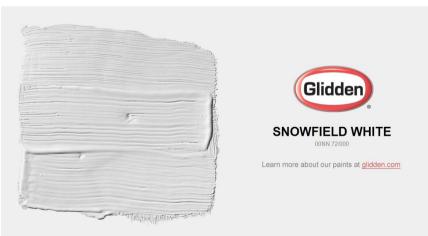

# Materials & Finishes Schedule cont'd

| Room | Mark  | Material/Finish | Manufacturer | Color                                | Remarks   |
|------|-------|-----------------|--------------|--------------------------------------|-----------|
| 303  | WP    | Wallpaper       | Home Depot   | Grey                                 | All walls |
| 303  | PT    | Paint           | Glidden      | Snowfield<br>White<br>00NN<br>72/000 | Ceiling   |
| 303  | HD FL | Hardwood floor  | Lowe's       | Oak                                  |           |