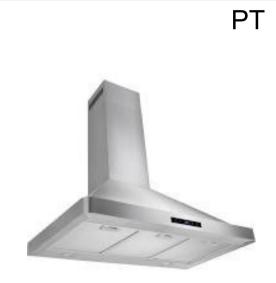

### Domco Maple Ice Tile Low-Glass Finish-TLGF

Silestone Stellar Snow Quartz Kitchen Countertop-CT

Crosley Furniture White Craftsman Kitchen Island ILD

Learn more about our paints at glidden.com

Wall mounted Range hood with stainless steel touch panel RH