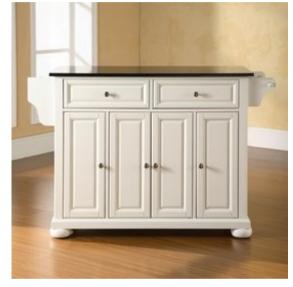

### Materials & Finishes Schedule

| Room | Mark   | Material/Finish            | Manufacturer  | Color                           | Remark                |
|------|--------|----------------------------|---------------|---------------------------------|-----------------------|
| 300  | TLGF   | Tile Low-Glass<br>Flooring | Lowe's        | Maple Ice                       |                       |
| 300  | PT     | Paint                      | Glidden       | Warm<br>Caramel:<br>10YY 35/196 | All walls and ceiling |
| 300  | SC     | Storage cubicle (built in) | Threshold     | White                           | Middle of kitchen     |
| 301  | CPT    | Carpet                     | TrafficMaster | Indy                            |                       |
| 301  | PT     | Paint                      | Glidden       | Soft Cloud<br>Blue              | All walls and ceiling |
| 302  | TLGF   | Tile Low-Glass<br>Flooring | Lowe's        | Maple Ice                       |                       |
| 302  | PT     | Paint                      | Glidden       | Mint Shake:<br>50GY 77/195      | All walls and ceiling |
| 302  | HD     | Oven Hood (built in)       | Houzz         | Stainless<br>steel              | Above oven            |
| 302  | LGT FT | Light Fixture (built in)   | Houzz         | Iron                            | Above island          |
| 302  | ILD    | Island (built in)          | Crosley       | White                           | Middle of kitchen     |
| 302  | СТ     | Countertop                 | Lowe's        | Stellar Snow<br>Quartz          |                       |

### Domco Maple Ice Tile Low-Glass Finish-TLGF

Silestone Stellar Snow Quartz Kitchen Countertop-CT

Crosley Furniture White Craftsman Kitchen Island ILD

Learn more about our paints at glidden.com

Wall mounted Range hood with stainless steel touch panel RH