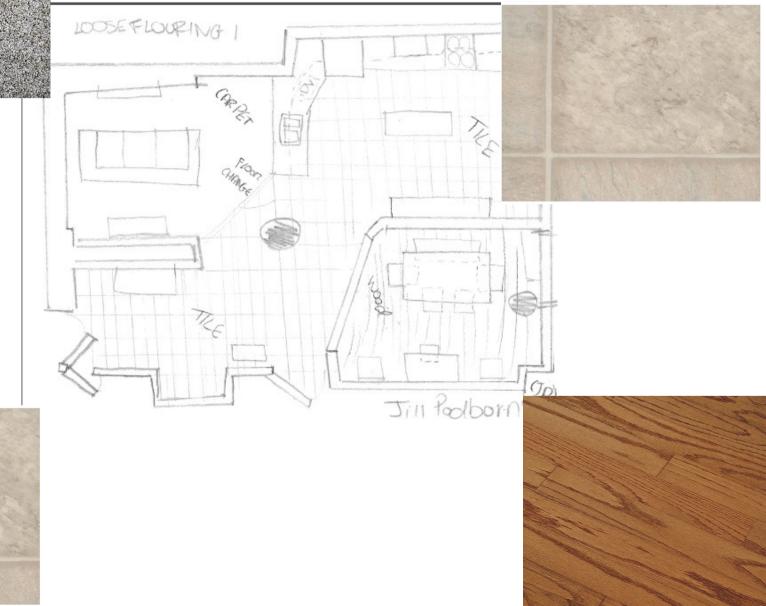

floor  | Lowe's       | Oak                                  |           |



Domco Maple Ice Tile Low-Glass Finish-TLGF



Foyer





PT

### Living Room







#### SOFT CLOUD BLUE 90BG 72/088

Learn more about our paints at glidden.com

PT

TrafficMASTER Thoroughbred II -Color Indy Texture 12 ft. Carpet- CPT



### Domco Maple Ice Tile Low-Glass Finish-TLGF



Silestone Stellar Snow Quartz Kitchen Countertop-CT





Crosley Furniture White Craftsman Kitchen Island ILD





Learn more about our paints at glidden.com



Wall mounted Range hood with stainless steel touch panel RH



3 light retro style island fixture LGT FT



### Office and Dining

Bruce Springdale Plank Prefinished Gunstock Engineered Oak Hardwood Flooring HD FL





### Gray Luna Wallpaper WP

PT

### Flooring Concept





### **Ceiling Concept**