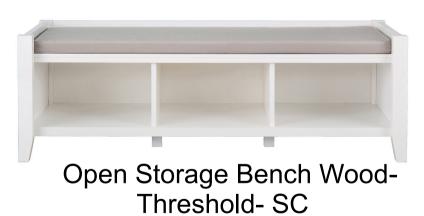

### Materials & Finishes Schedule

| Room | Mark   | Material/Finish            | Manufacturer  | Color                           | Remark                |
|------|--------|----------------------------|---------------|---------------------------------|-----------------------|
| 300  | TLGF   | Tile Low-Glass<br>Flooring | Lowe's        | Maple Ice                       |                       |
| 300  | PT     | Paint                      | Glidden       | Warm<br>Caramel:<br>10YY 35/196 | All walls and ceiling |
| 300  | SC     | Storage cubicle (built in) | Threshold     | White                           | Middle of kitchen     |
| 301  | CPT    | Carpet                     | TrafficMaster | Indy                            |                       |
| 301  | PT     | Paint                      | Glidden       | Soft Cloud<br>Blue              | All walls and ceiling |
| 302  | TLGF   | Tile Low-Glass<br>Flooring | Lowe's        | Maple Ice                       |                       |
| 302  | PT     | Paint                      | Glidden       | Mint Shake:<br>50GY 77/195      | All walls and ceiling |
| 302  | HD     | Oven Hood (built in)       | Houzz         | Stainless<br>steel              | Above oven            |
| 302  | LGT FT | Light Fixture (built in)   | Houzz         | Iron                            | Above island          |
| 302  | ILD    | Island (built in)          | Crosley       | White                           | Middle of kitchen     |
| 302  | СТ     | Countertop                 | Lowe's        | Stellar Snow<br>Quartz          |                       |