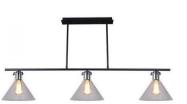

### Materials & Finishes Schedule

| Room | Mark   | Material/Finish            | Manufacturer  | Color                           | Remark                |
|------|--------|----------------------------|---------------|---------------------------------|-----------------------|
| 300  | TLGF   | Tile Low-Glass<br>Flooring | Lowe's        | Maple Ice                       |                       |
| 300  | PT     | Paint                      | Glidden       | Warm<br>Caramel:<br>10YY 35/196 | All walls and ceiling |
| 300  | SC     | Storage cubicle (built in) | Threshold     | White                           | Middle of kitchen     |
| 301  | CPT    | Carpet                     | TrafficMaster | Indy                            |                       |
| 301  | PT     | Paint                      | Glidden       | Soft Cloud<br>Blue              | All walls and ceiling |
| 302  | TLGF   | Tile Low-Glass<br>Flooring | Lowe's        | Maple Ice                       |                       |
| 302  | PT     | Paint                      | Glidden       | Mint Shake:<br>50GY 77/195      | All walls and ceiling |
| 302  | HD     | Oven Hood (built in)       | Houzz         | Stainless<br>steel              | Above oven            |
| 302  | LGT FT | Light Fixture (built in)   | Houzz         | Iron                            | Above island          |
| 302  | ILD    | Island (built in)          | Crosley       | White                           | Middle of kitchen     |
| 302  | СТ     | Countertop                 | Lowe's        | Stellar Snow<br>Quartz          |                       |

3 light retro style island fixture LGT FT