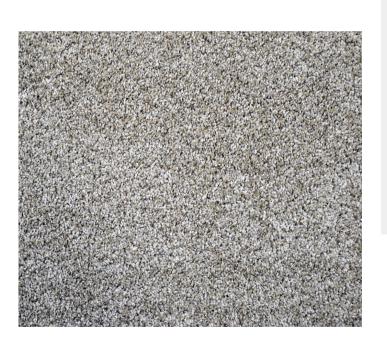

| Middle of kitchen     |
| 302  | СТ     | Countertop                 | Lowe's        | Stellar Snow<br>Quartz          |                       |

# Materials & Finishes Schedule cont'd

| Room | Mark  | Material/Finish | Manufacturer | Color                                | Remarks   |
|------|-------|-----------------|--------------|--------------------------------------|-----------|
| 303  | WP    | Wallpaper       | Home Depot   | Grey                                 | All walls |
| 303  | PT    | Paint           | Glidden      | Snowfield<br>White<br>00NN<br>72/000 | Ceiling   |
| 303  | HD FL | Hardwood floor  | Lowe's       | Oak                                  |           |



Domco Maple Ice Tile Low-Glass Finish-TLGF



Foyer





PT

### Living Room







#### SOFT CLOUD BLUE 90BG 72/088

Learn more about our paints at glidden.com

PT

TrafficMASTER Thoroughbred II -Color Indy Texture 12 ft. Carpet- CPT



### Domco Maple Ice Tile Low-Glass Finish-TLGF



Silestone Stellar Snow Quartz Kitchen Countertop-CT





Crosley Furniture White Craftsman Kitchen Island ILD





Learn more about our paints at glidden.com



Wall mounted Range hood with stainless steel touch panel RH



3 light retro style island fixture LGT FT



### Office and Dining

Bruce Springdale Plank Prefinished Gunstock Engineered Oak Hardwood Flooring HD FL





### Gray Luna Wallpaper WP

PT

### Flooring Concept





### **Ceiling Concept**