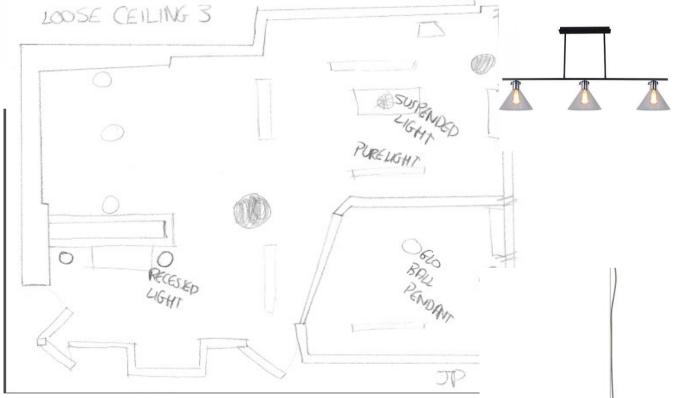

|           |



Domco Maple Ice Tile Low-Glass Finish-TLGF



Foyer





PT

### Living Room







#### SOFT CLOUD BLUE 90BG 72/088

Learn more about our paints at glidden.com

PT

TrafficMASTER Thoroughbred II -Color Indy Texture 12 ft. Carpet- CPT



### Domco Maple Ice Tile Low-Glass Finish-TLGF



Silestone Stellar Snow Quartz Kitchen Countertop-CT





Crosley Furniture White Craftsman Kitchen Island ILD





Learn more about our paints at glidden.com



Wall mounted Range hood with stainless steel touch panel RH



3 light retro style island fixture LGT FT



### Office and Dining

Bruce Springdale Plank Prefinished Gunstock Engineered Oak Hardwood Flooring HD FL





### Gray Luna Wallpaper WP

PT

### Flooring Concept





### **Ceiling Concept**