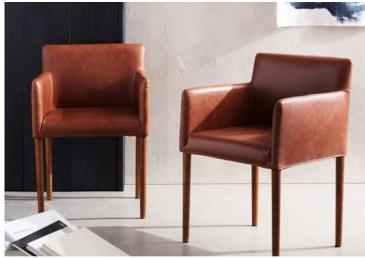

#### PRELIMINARY CONCEPT BOARD

- I. Chair and a half in the office that pulls out to a twin size bed
- 2. Clean Lines in Office Space
- 3. Exposed beam through kitchen counter
- 4. Color scheme
- 5. Contrasting materials
- 6. Drop ceiling
- 7. Pendant lights above island
- 8. Pop of color

#### MATERIALS AND FINISHES FOR 5 BUILT-INS