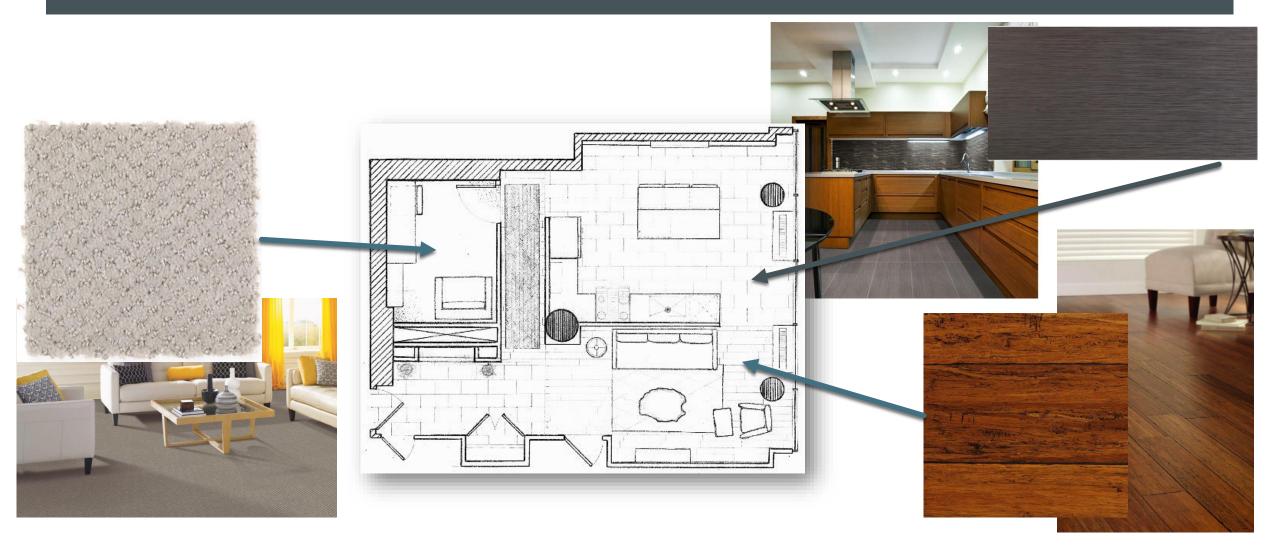

# HARBOR POINT

**KAILEY TROSTLE** 



#### PRELIMINARY CONCEPT BOARD



- I. Chair and a half in the office that pulls out to a twin size bed
- 2. Clean Lines in Office Space
- 3. Exposed beam through kitchen counter
- 4. Color scheme
- 5. Contrasting materials
- 6. Drop ceiling
- 7. Pendant lights above island
- 8. Pop of color

# KITCHEN CONCEPT













#### MATERIALS AND FINISHES FOR 5 BUILT-INS

## Entry Way Built-In







# Fire Place Wall Behind Eating Area



#### MATERIALS AND FINISHES FOR 5 BUILT-INS

#### TV Wall Built-In







Ebony King 2132-20





#### MATERIALS AND FINISHES FOR 5 BUILT-INS

#### Kitchen Beam Built-In





## CEILING CONCEPT



Some form of grid ceiling in the office







Drop ceiling in living room and kitchen



# FLOORING CONCEPT



#### WALL CONCEPT

Subway Tile® CSP-585

Ebony King 2132-20

Gray Owl 2137-60

Wind's Breath

# Neutral Wall Colors

Built-ins will provide pops of color and variety of materials. Bare walls will stay neutral to keep rooms from becoming too busy.



## ROOM SCHEDULE

| Room Number | Description |
|-------------|-------------|
| 300         | Foyer       |
| 301         | Hallway     |
| 302         | Office      |
| 303         | Kitchen     |
| 304         | Living Room |

## INTERIOR ROOM FINISHES

| Room | Floor          | Base   | Walls | Ceiling    | Remarks                  |
|------|----------------|--------|-------|------------|--------------------------|
| 300  | Porcelain Tile | 6"Wood | Paint | Gypsum Bd. | Accent wall has tile     |
| 301  | Bamboo         | 6"Wood | Paint |