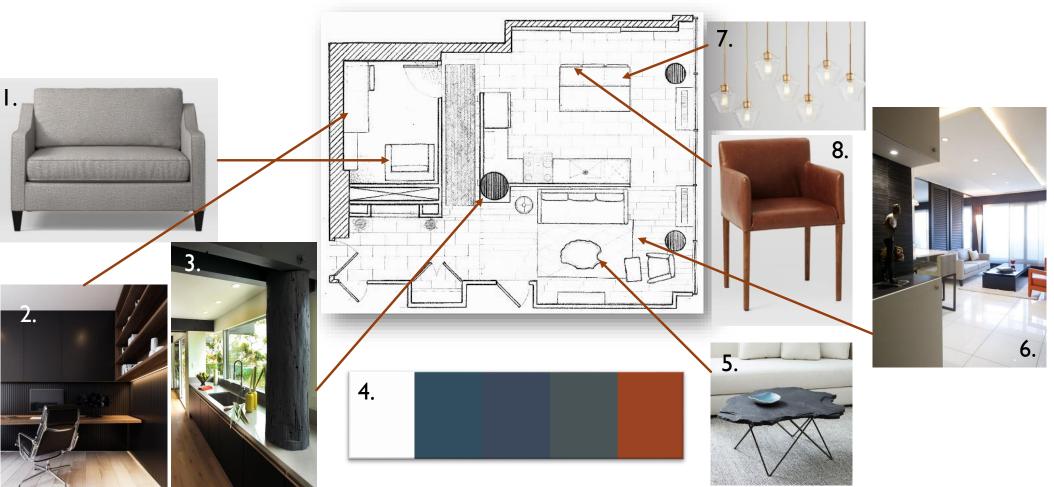

#### PRELIMINARY CONCEPT BOARD

- I. Chair and a half in the office that pulls out to a twin size bed
- 2. Clean Lines in Office Space
- 3. Exposed beam through kitchen counter
- 4. Color scheme
- 5. Contrasting materials
- 6. Drop ceiling
- 7. Pendant lights above island
- 8. Pop of color

#### TV Wall Built-In

Ebony King 2132-20