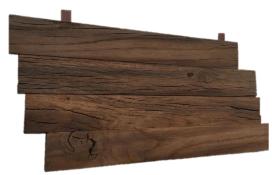

# ALL MATERIALS AND FINISHES (CONTINUED)

| Room          | Mark | Material/Finish      | Manufacturer                  | Color/Catalog #                              | Remark          |
|---------------|------|----------------------|-------------------------------|----------------------------------------------|-----------------|
| 301           | PT5  | Paint                | Benjamin Moore                | Alabaster                                    | Ceiling         |
| 302 (Office)  |      | Carpet               | Home Decorators<br>Collection | Deep Breath                                  | Floor           |
| 302           | PT3  | Paint                | Benjamin Moore                | Ebony King                                   | Walls           |
| 302           |      |                      |                               |                                              | Beams           |
| 302           | WP   | Wall Paper           | NuWallpaper                   | Off-White Shiplap                            | Accent Wall     |
| 303 (Kitchen) | PFT  | Porcelain Floor Tile | MSI                           | Gris                                         | Floor           |
| 303           | PWT  | Porcelain Wall Tile  | Marazzi                       | VitaElegante Grigio                          | Fire Place Wall |
| 303           | WWP  | Wood Wall Panel      | Home Depot                    | Reclaimed Wood Oak Decorative Panel in Brown | Fire Place Wall |
| 303           | PT4  | Paint                | Benjamin Moore                | Wind's Breath                                | Walls           |