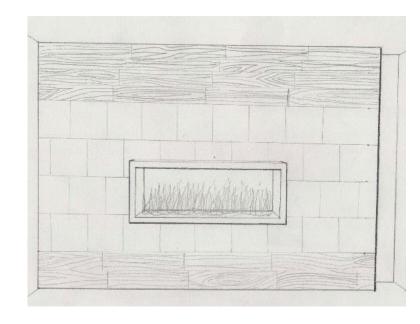

# HARBOR POINT

**KAILEY TROSTLE** 



#### PRELIMINARY CONCEPT BOARD



- I. Chair and a half in the office that pulls out to a twin size bed
- 2. Clean Lines in Office Space
- 3. Exposed beam through kitchen counter
- 4. Color scheme
- 5. Contrasting materials
- 6. Drop ceiling
- 7. Pendant lights above island
- 8. Pop of color

# KITCHEN CONCEPT













#### MATERIALS AND FINISHES FOR 5 BUILT-INS

## Entry Way Built-In







# Fire Place Wall Behind Eating Area



#### MATERIALS AND FINISHES FOR 5 BUILT-INS

#### TV Wall Built-In







Ebony King 2132-20





#### MATERIALS AND FINISHES FOR 5 BUILT-INS

#### Kitchen Beam Built-In





## CEILING CONCEPT



Some form of grid ceiling in the office







Drop ceiling in living room and kitchen



# FLOORING CONCEPT



#### WALL CONCEPT

Subway Tile® CSP-585

Ebony King 2132-20

Gray Owl 2137-60

Wind's Breath

# Neutral Wall Colors

Built-ins will provide pops of color and variety of materials. Bare walls will stay neutral to keep rooms from becoming too busy.



## ROOM SCHEDULE

| Room Number | Description |
|-------------|-------------|
| 300         | Foyer       |
| 301         | Hallway     |
| 302         | Office      |
| 303         | Kitchen     |
| 304         | Living Room |

## INTERIO