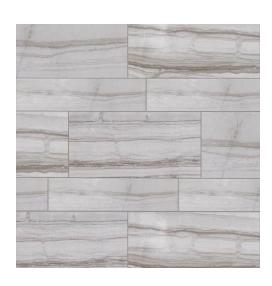

#### WALL CONCEPT

Subway Tile® CSP-585

Ebony King 2132-20

Gray Owl 2137-60

Wind's Breath