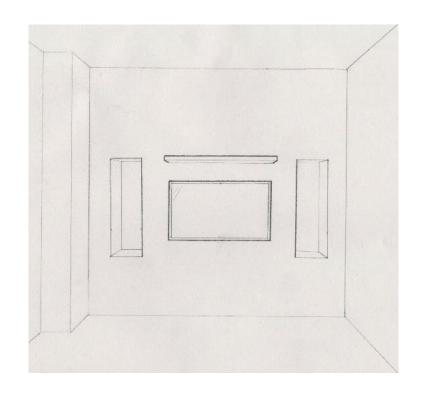

# HARBOR POINT

**KAILEY TROSTLE** 



#### PRELIMINARY CONCEPT BOARD



- I. Chair and a half in the office that pulls out to a twin size bed
- 2. Clean Lines in Office Space
- 3. Exposed beam through kitchen counter
- 4. Color scheme
- 5. Contrasting materials
- 6. Drop ceiling
- 7. Pendant lights above island
- 8. Pop of color

# KITCHEN CONCEPT













#### MATERIALS AND FINISHES FOR 5 BUILT-INS

## Entry Way Built-In







# Fire Place Wall Behind Eating Area



#### MATERIALS AND FINISHES FOR 5 BUILT-INS

#### TV Wall Built-In







Ebony King 2132-20





#### MATERIALS AND FINISHES FOR 5 BUILT-INS

#### Kitchen Beam Built-In





## CEILING CONCEPT



Some form of grid ceiling in the office







Drop ceiling in living room and kitchen



# FLOORING CONCEPT



#### WALL CONCEPT

Subway Tile® CSP-585

Ebony King 2132-20

Gray Owl 2137-60

Wind's Breath

# Neutral Wall Colors

Built-ins will provide pops of color and variety of materials. Bare walls will stay neutral to keep rooms from becoming too busy.



## ROOM SCHEDULE

| Room Number | Description |
|-------------|-------------|
| 300         | Foyer       |
| 301         | Hallway     |
| 302         | Office      |
| 303         | Kitchen     |
| 304         | Living Room |

## INTERIOR ROOM FINISHES

| Room | Floor          | Base   | Walls | Ceiling