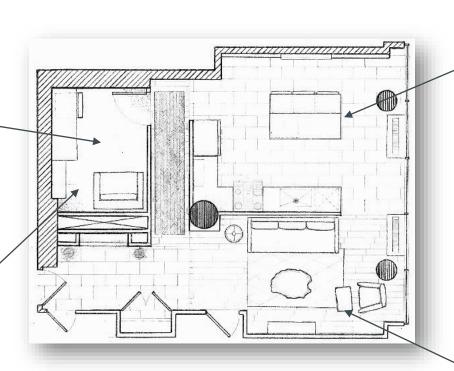

## ROOM SCHEDULE

| Room Number | Description |
|-------------|-------------|
| 300         | Foyer       |
| 301         | Hallway     |
| 302         | Office      |
| 303         | Kitchen     |
| 304         | Living Room |

## INTERIOR ROOM FINISHES

| Room | Floor          | Base   | Walls | Ceiling    | Remarks                  |
|------|----------------|--------|-------|------------|--------------------------|
| 300  | Porcelain Tile | 6"Wood | Paint | Gypsum Bd. | Accent wall has tile     |
| 301  | Bamboo         | 6"Wood | Paint | Gypsum Bd. |                          |
| 302  | Carpet         | 6"Wood | Paint | Gypsum Bd. | 12" Beams Grid Formation |
| 303  | Porcelain Tile | 6"Wood | Paint | Gypsum Bd. | Drop Ceiling             |
| 304  | Bamboo         | 6"Wood | Paint | Gypsum Bd. | Drop Ceiling             |