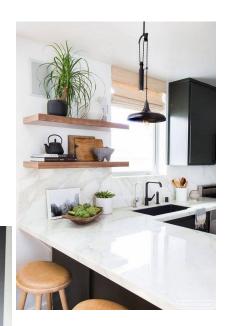

# HARBOR POINT

**KAILEY TROSTLE** 



#### PRELIMINARY CONCEPT BOARD



- I. Chair and a half in the office that pulls out to a twin size bed
- 2. Clean Lines in Office Space
- 3. Exposed beam through kitchen counter
- 4. Color scheme
- 5. Contrasting materials
- 6. Drop ceiling
- 7. Pendant lights above island
- 8. Pop of color

# KITCHEN CONCEPT













#### MATERIALS AND FINISHES FOR 5 BUILT-INS

## Entry Way Built-In







# Fire Place Wall Behind Eating Area



#### MATERIALS AND FINISHES FOR 5 BUILT-INS

#### TV Wall Built-In







Ebony King 2132-20





#### MATERIALS AND FINISHES FOR 5 BUILT-INS

#### Kitchen Beam Built-In





## CEILING CONCEPT



Some form of grid ceiling in the office







Drop ceiling in living room and kitchen



# FLOORING CONCEPT



#### WALL CONCEPT

Subway Tile® CSP-585

Ebony King 2132-20

Gray Owl 2137-60

Wind's Breath

# Neutral Wall Colors

Built-ins will provide pops of color and variety of materials. Bare walls will stay neutral to keep rooms from becoming too busy.



## ROOM SCHEDULE

| Room Number | Description |
|-------------|-------------|
| 300         | Foyer       |
| 301         | H