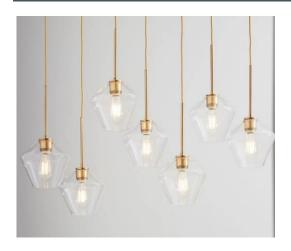

#### PRELIMINARY CONCEPT BOARD

- I. Chair and a half in the office that pulls out to a twin size bed
- 2. Clean Lines in Office Space
- 3. Exposed beam through kitchen counter
- 4. Color scheme
- 5. Contrasting materials
- 6. Drop ceiling
- 7. Pendant lights above island
- 8. Pop of color