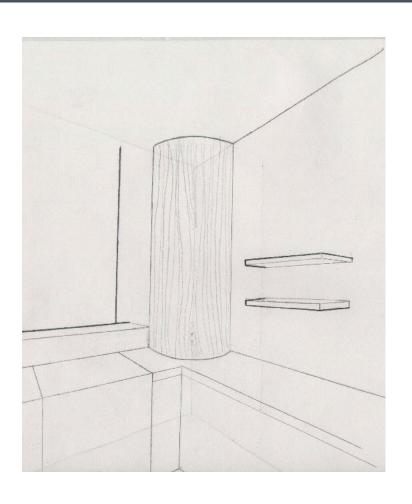

# HARBOR POINT

**KAILEY TROSTLE** 



#### PRELIMINARY CONCEPT BOARD



- I. Chair and a half in the office that pulls out to a twin size bed
- 2. Clean Lines in Office Space
- 3. Exposed beam through kitchen counter
- 4. Color scheme
- 5. Contrasting materials
- 6. Drop ceiling
- 7. Pendant lights above island
- 8. Pop of color

# KITCHEN CONCEPT













#### MATERIALS AND FINISHES FOR 5 BUILT-INS

## Entry Way Built-In







# Fire Place Wall Behind Eating Area



#### MATERIALS AND FINISHES FOR 5 BUILT-INS

#### TV Wall Built-In







Ebony King 2132-20





#### MATERIALS AND FINISHES FOR 5 BUILT-INS

#### Kitchen Beam Built-In





## CEILING CONCEPT



Some form of grid ceiling in the office







Drop ceiling in living room and kitchen



# FLOORING CONCEPT



#### WALL CONCEPT

Subway Tile® CSP-585

Ebony King 2132-20

Gray Owl 2137-60

Wind's Breath

# Neutral Wall Colors

Built-ins will provide pops of color and variety of materials. Bare walls will stay neutral to keep rooms from becoming too busy.



## ROOM SCHEDULE

| Room Number | Description |
|-------------|-------------|
| 300         | Foyer       |
| 301         | Hallway     |
| 302         | Office      |
| 303         | Kitchen     |
| 304         | Living Room |

## INTERIOR ROOM FINISHES

| Room | Floor          | Base   | Walls | Ceiling    | Remarks                  |
|------|----------------|--------|-------|------------|--------------------