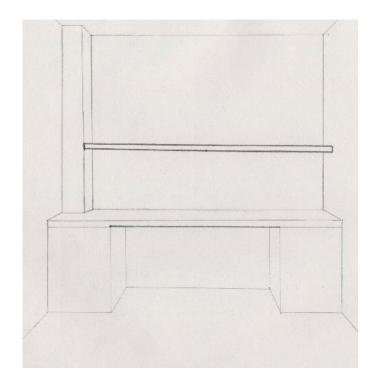

# HARBOR POINT

**KAILEY TROSTLE** 



#### PRELIMINARY CONCEPT BOARD



- I. Chair and a half in the office that pulls out to a twin size bed
- 2. Clean Lines in Office Space
- 3. Exposed beam through kitchen counter
- 4. Color scheme
- 5. Contrasting materials
- 6. Drop ceiling
- 7. Pendant lights above island
- 8. Pop of color

# KITCHEN CONCEPT













#### MATERIALS AND FINISHES FOR 5 BUILT-INS

## Entry Way Built-In







# Fire Place Wall Behind Eating Area



#### MATERIALS AND FINISHES FOR 5 BUILT-INS

#### TV Wall Built-In







Ebony King 2132-20





#### MATERIALS AND FINISHES FOR 5 BUILT-INS

#### Kitchen Beam Built-In





## CEILING CONCEPT



Some form of grid ceiling in the office







Drop ceiling in living room and kitchen



# FLOORING CONCEPT



#### WALL CONCEPT

Subway Tile® CSP-585

Ebony King 2132-20

Gray Owl 2137-60

Wind's Breath

# Neutral Wall Colors

Built-ins will provide pops of color and variety of materials. Bare walls will stay neutral to keep rooms from becoming too busy.



## ROOM SCHEDULE

| Room Number | Description |
|-------------|-------------|
| 300         | Foyer       |
| 301         | Hallway     |
| 302         | Office      |
| 303         | Kitchen     |
| 304         | Living Room |

## INTERIOR ROOM FINISHES

| Room | Floor          | Base   | Walls | Ceiling    | Remarks