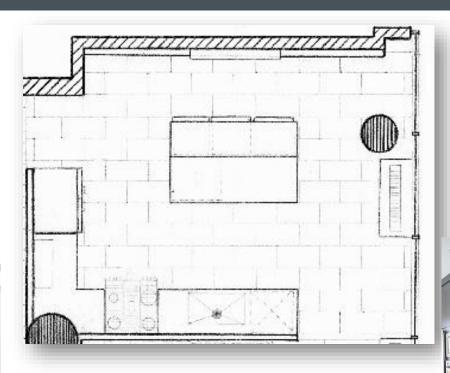

#### PRELIMINARY CONCEPT BOARD

- I. Chair and a half in the office that pulls out to a twin size bed
- 2. Clean Lines in Office Space
- 3. Exposed beam through kitchen counter
- 4. Color scheme
- 5. Contrasting materials
- 6. Drop ceiling
- 7. Pendant lights above island
- 8. Pop of color

# KITCHEN CONCEPT