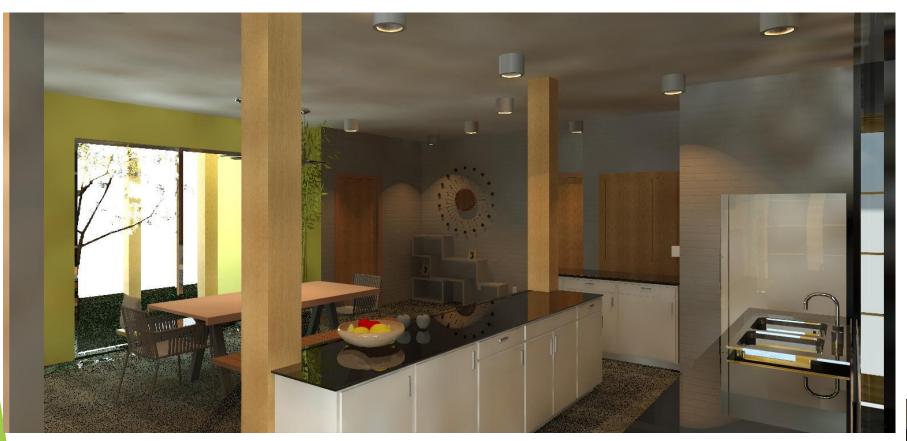

## **CONCEPT STATEMENT**

Creating a space that is both functional and an open concept will provide the family with plenty of room to carry out daily activities, as well as space to host guests. Opening up the foyer so that it flows into the staircase and water feature wall will provide unique character to the house and easy access & flow to the upper level. In addition, moving the dry kitchen into the dining area creates an open space that is easily accessible when dining; the footpath from the wet kitchen to the dry kitchen also offers ease of use when serving meals. The living room is open to the rest of the ground floor, but when the family wants privacy, the adjustable wood panels can be used to close off the room.

## **Dry Kitchen and Dining Area**