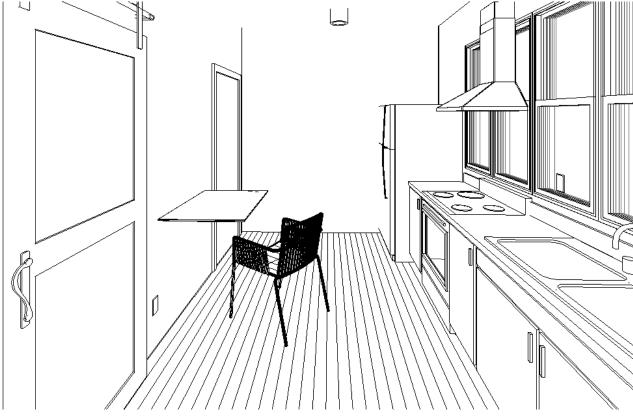

## **Dry Kitchen and Dining Area**

# **ADDITIONAL Sketch Per**

- WET KITCHEN (ABOVE)
- KAKAK'S BEDROOM (TOP RIGHT)
- FOYER (BOTTOM RIGHT)