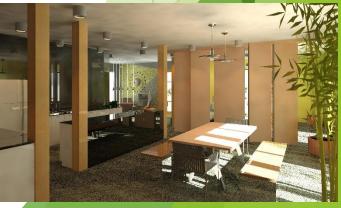

## **CONCEPT STATEMENT**

Creating a space that is both functional and an open concept will provide the family with plenty of room to carry out daily activities, as well as space to host guests. Opening up the foyer so that it flows into the staircase and water feature wall will provide unique character to the house and easy access & flow to the upper level. In addition, moving the dry kitchen into the dining area creates an open space that is easily accessible when dining; the footpath from the wet kitchen to the dry kitchen also offers ease of use when serving meals. The living room is open to the rest of the ground floor, but when the family wants privacy, the adjustable wood panels can be used to close off the room.

## **Dry Kitchen and Dining Area**