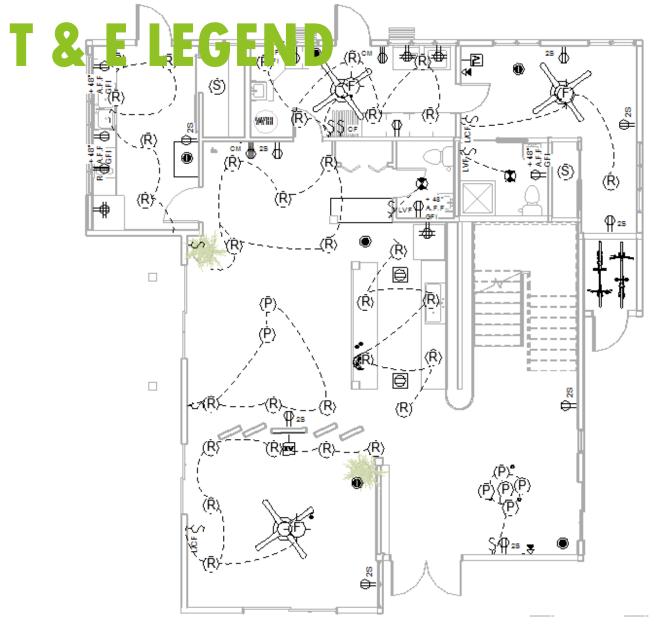

#### **TELEPHONE, ELECTRICAL, AND LIGHTING PLAN**

| n .=.                                         |                                                                                                                                                            |
|-----------------------------------------------|------------------------------------------------------------------------------------------------------------------------------------------------------------|
| (R)<br>(P)<br>(F)<br>€<br>€<br>(S)<br>€<br>Wo | RECESSED LIGHT<br>PENDANT LIGHT<br>CEILING FAN WITH LIGHT<br>LIGHT/VENT CEIING FIXTURE<br>SMOKE DETECTOR<br>SINGLE POLE LIGHT<br>CARBON MONOXCIDE DETECTOR |
| °<br>₽⊔9                                      | GFI OUTLET                                                                                                                                                 |
| 33⊕                                           | DUPLEX OUTLET AND SWITCHES                                                                                                                                 |
| 580 ₽                                         | 220V OUTLET                                                                                                                                                |
| twi Ç ♣ 🗍                                     | DUPLEX FLOOR OUTLET<br>TV OUTLET<br>WALL TELEPHONE/DATA OUTLET<br>LIGHT/VENT SWITCH                                                                        |
| ч<br>С                                        | LIGHT SWITCH                                                                                                                                               |
| сл<br>Е                                       | LIGHT/CEILING FAN SWITCH                                                                                                                                   |
| #                                             | HIGH VOLTAGE DEDICATED CIRCUIT                                                                                                                             |
| ŧ                                             | RANGE OUTLET                                                                                                                                               |
|                                               | GFI OUTLET +48" A.F.F.                                                                                                                                     |
|                                               |                                                                                                                                                            |