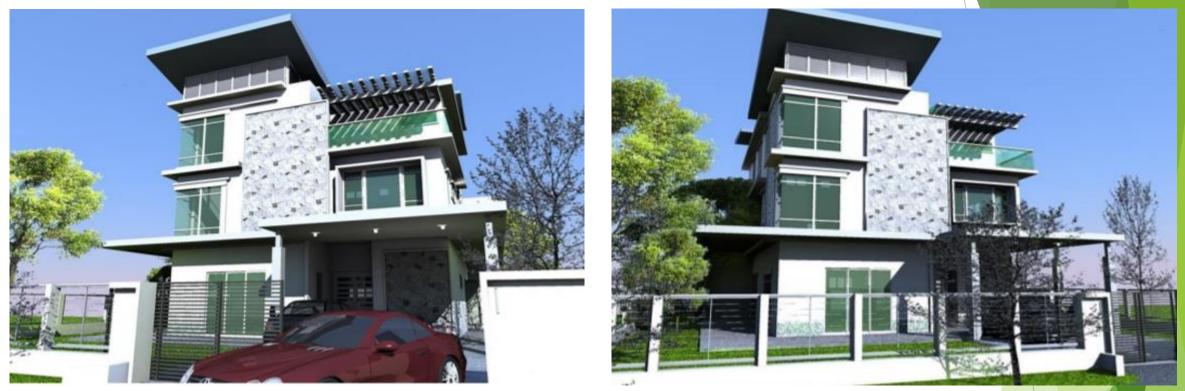

#### **PROJECT OVERVIEW**

The project is located in Petaling Jaya, Selangor, Malaysia. The property contains a 6,500 sq foot home that houses a couple, their three children, and their Kakak. The family wants a more functional design that fits the needs of their everyday needs. Currently, both the dry and wet kitchens are too small, while the guest room is overly large. The bathroom placement is also inconvenient. The family would like a large family area for relaxation and entertaining that follows a Modern Balinese style.