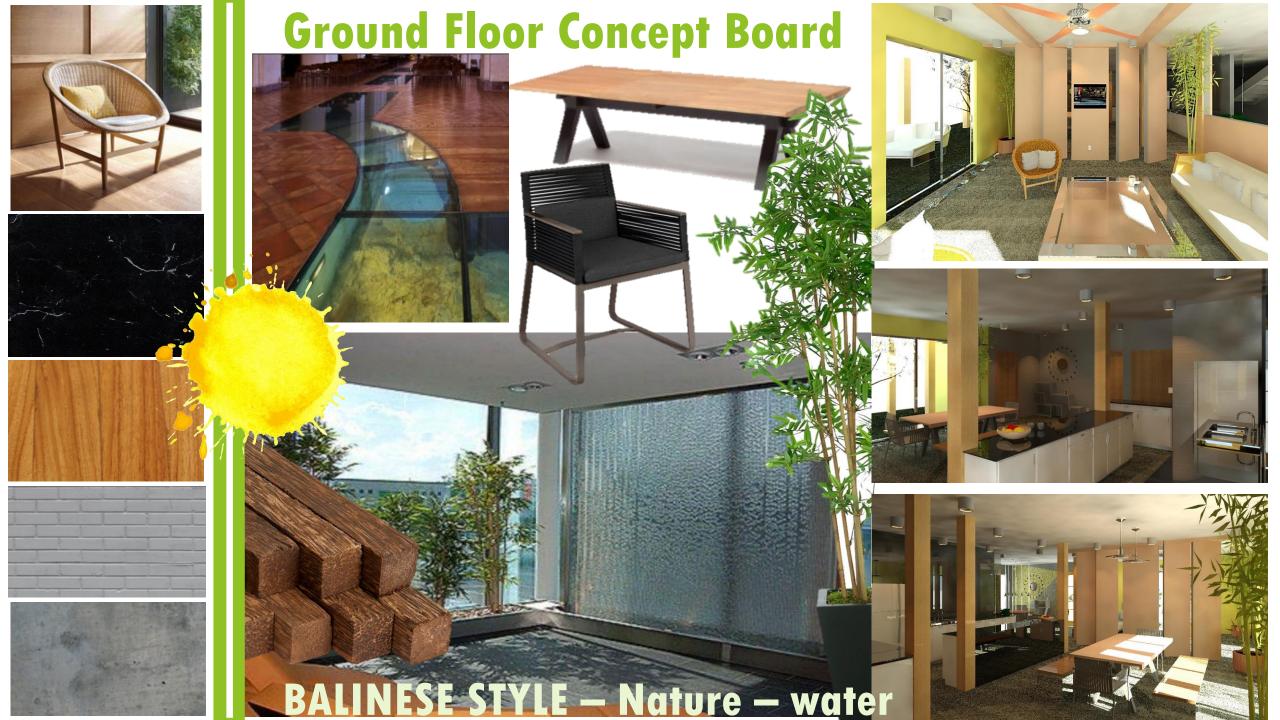

## **CONCEPT STATEMENT**

Creating a space that is both functional and an open concept will provide the family with plenty of room to carry out daily activities, as well as space to host guests. Opening up the foyer so that it flows into the staircase and water feature wall will provide unique character to the house and easy access & flow to the upper level. In addition, moving the dry kitchen into the dining area creates an open space that is easily accessible when dining; the footpath from the wet kitchen to the dry kitchen also offers ease of use when serving meals. The living room is open to the rest of the ground floor, but when the family wants privacy, the adjustable wood panels can be used to close off the room.

Since the family wanted a Balinese style home, incorporating a water feature wall and a water feature into the living room/dining area floor creates a unique and natural style. Utilizing wood and natural materials, such as the wooden beams and columns, gives the home a feel for the Balinese style.