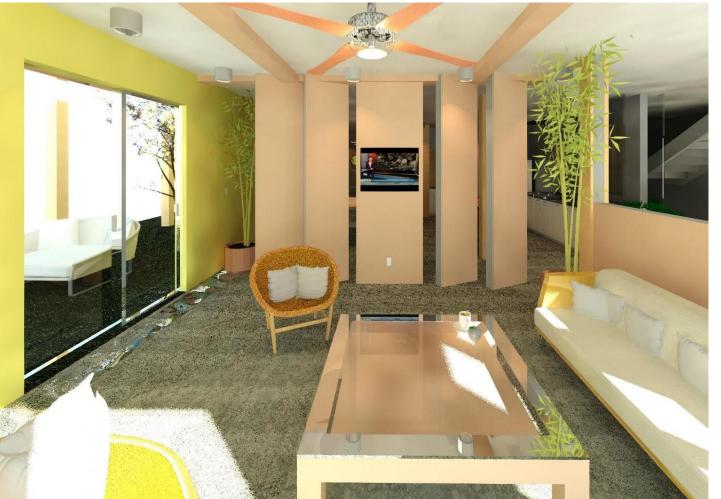

## **CONCEPT STATEMENT**

Creating a space that is both functional and an open concept will provide the family with plenty of room to carry out daily activities, as well as space to host guests. Opening up the foyer so that it flows into the staircase and water feature wall will provide unique character to the house and easy access & flow to the upper level. In addition, moving the dry kitchen into the dining area creates an open space that is easily accessible when dining; the footpath from the wet kitchen to the dry kitchen also offers ease of use when serving meals. The living room is open to the rest of the ground floor, but when the family wants privacy, the adjustable wood panels can be used to close off the room.

## **Living Room**