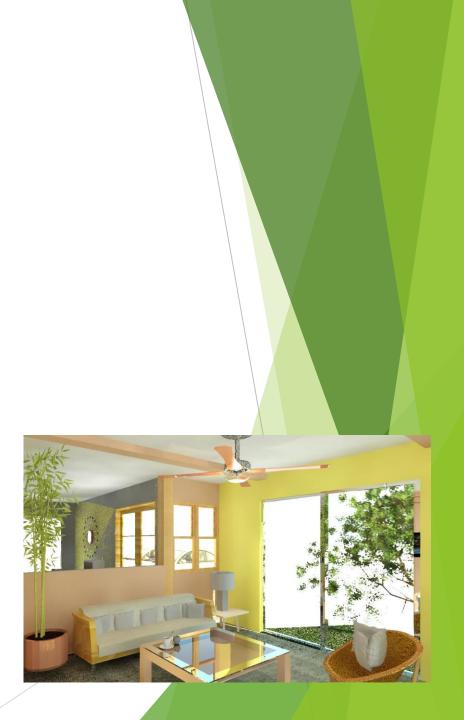

## **CONCEPT STATEMENT**

Creating a space that is both functional and an open concept will provide the family with plenty of room to carry out daily activities, as well as space to host guests. Opening up the foyer so that it flows into the staircase and water feature wall will provide unique character to the house and easy access & flow to the upper level. In addition, moving the dry kitchen into the dining area creates an open space that is easily accessible when dining; the footpath from the wet kitchen to the dry kitchen also offers ease of use when serving meals. The living room is open to the rest of the ground floor, but when the family wants privacy, the adjustable wood panels can be used to close off the room.

Since the family wanted a Balinese style home, incorporating a water feature wall and a water feature into the living room/dining area floor creates a unique and natural style. Utilizing wood and natural materials, such as the wooden beams and columns, gives the home a feel for the Balinese style.

## **Living Room**