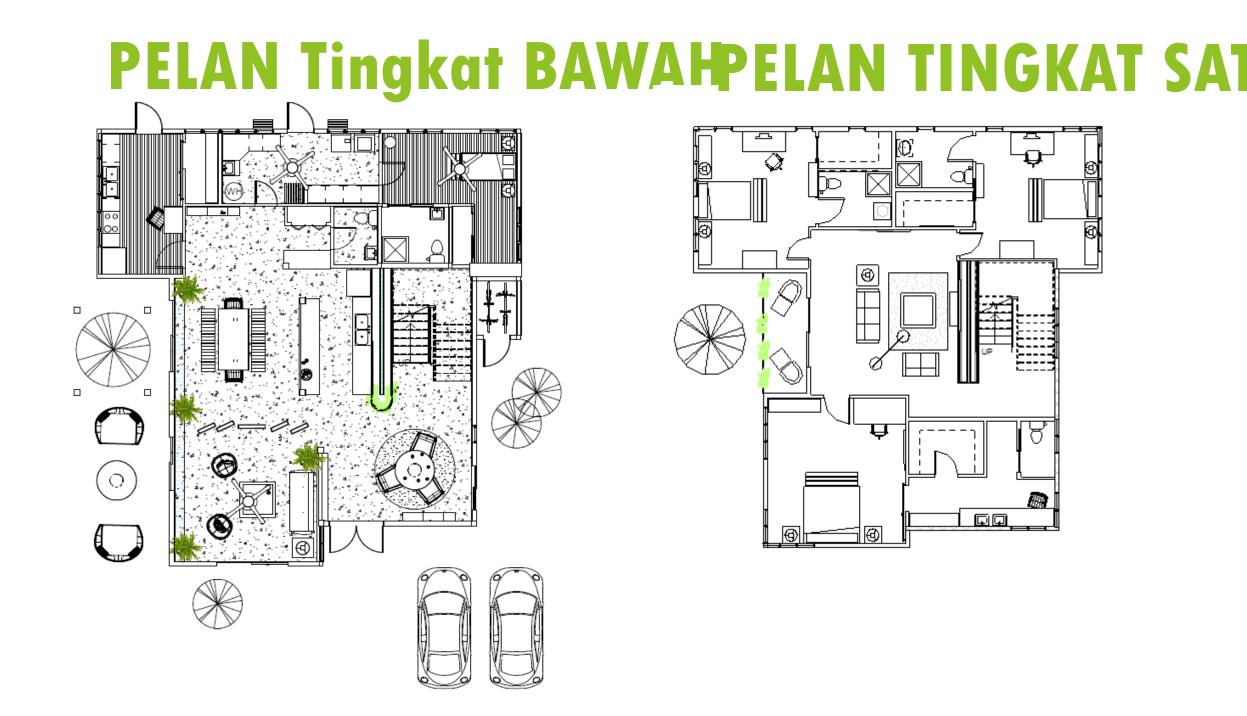

## **CONCEPT STATEMENT**

Creating a space that is both functional and an open concept will provide the family with plenty of room to carry out daily activities, as well as space to host guests. Opening up the foyer so that it flows into the staircase and water feature wall will provide unique character to the house and easy access & flow to the upper level. In addition, moving the dry kitchen into the dining area creates an open space that is easily accessible when dining; the footpath from the wet kitchen to the dry kitchen also offers ease of use when serving meals. The living room is open to the rest of the ground floor, but when the family wants privacy, the adjustable wood panels can be used to close off the room.

Since the family wanted a Balinese style home, incorporating a water feature wall and a water feature into the living room/dining area floor creates a unique and natural style. Utilizing wood and natural materials, such as the wooden beams and columns, gives the home a feel for the Balinese style.

## **Dry Kitchen and Dining Area**

## **Living Room**