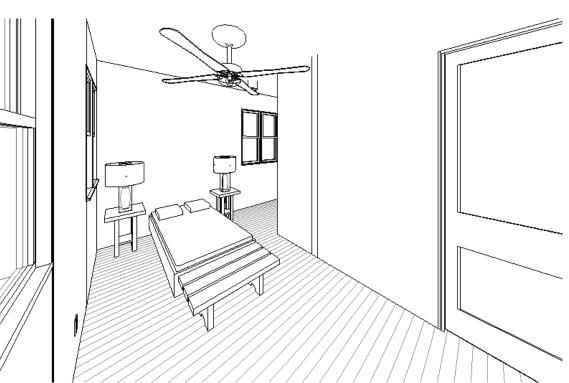

# **ADDITIONAL Sketch Per**

- WET KITCHEN (ABOVE)
- KAKAK'S BEDROOM (TOP RIGHT)
- FOYER (BOTTOM RIGHT)