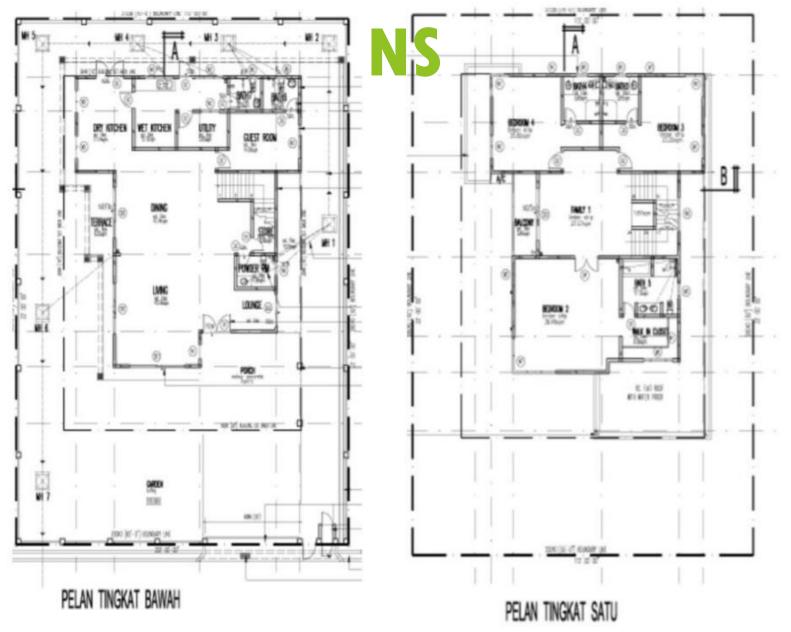

water feature wall will provide unique character to the house and easy access & flow to the upper level. In addition, moving the dry kitchen into the dining area creates an open space that is easily accessible when dining; the footpath from the wet kitchen to the dry kitchen also offers ease of use when serving meals. The living room is open to the rest of the ground floor, but when the family wants privacy, the adjustable wood panels can be used to close off the room.

Since the family wanted a Balinese style home, incorporating a water feature wall and a water feature into the living room/dining area floor creates a unique and natural style. Utilizing wood and natural materials, such as the wooden beams and columns, gives the home a feel for the Balinese style.

### **ORIGINAL FLOOR**





#### **TELEPHONE, ELECTRICAL, AND LIGHTING PLAN**



| n .=.                                         |                                                                                                                                                            |
|-----------------------------------------------|------------------------------------------------------------------------------------------------------------------------------------------------------------|
| (R)<br>(P)<br>(F)<br>€<br>€<br>(S)<br>€<br>Wo | RECESSED LIGHT<br>PENDANT LIGHT<br>CEILING FAN WITH LIGHT<br>LIGHT/VENT CEIING FIXTURE<br>SMOKE DETECTOR<br>SINGLE POLE LIGHT<br>CARBON MONOXCIDE DETECTOR |
| °<br>₽⊔9                                      | GFI OUTLET