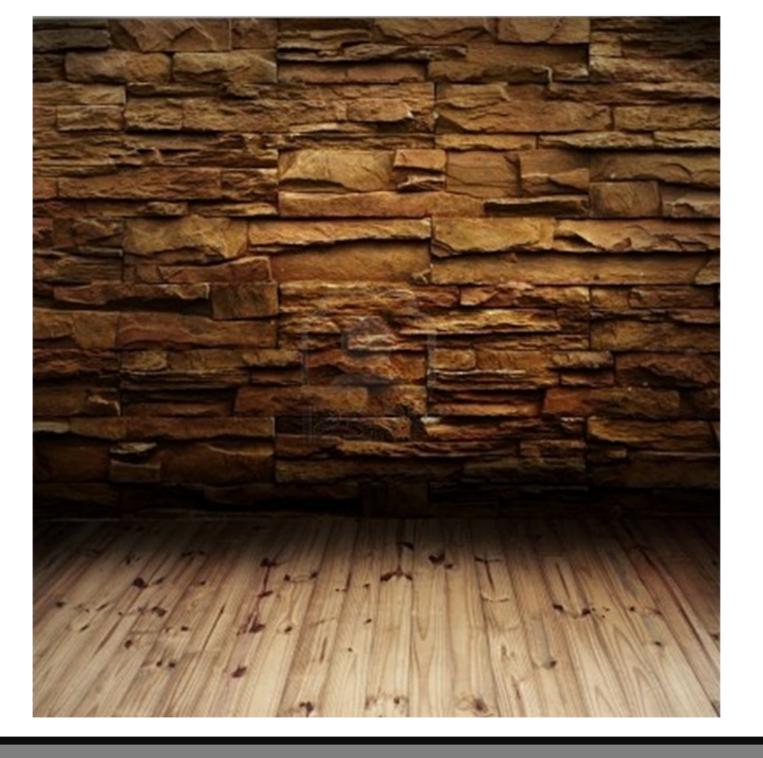

#### DISTRESSED. MODERN RUSTIC.

#### FOYER: BROWN-STAINED POLISHED CONCRETE BY ARTISTIC SURFACES INC. FROM INDIANAPOLIS, IN.

FLOOR IS RAISED THROUGHOUT THE ENTIRE APARTMENT, EXCEPT FOR THE FOYER. THE RAISED FLOOR WILL BE COVERED WITH :

ARMSTRONG ER5110 ANTIQUE NATURAL HICKORY 5" PLANKS

#### CULTURED STONE CARAMEL DRYSTACK LEDGESTONE WILL BE USED FOR THE ENTIRE REMODEL