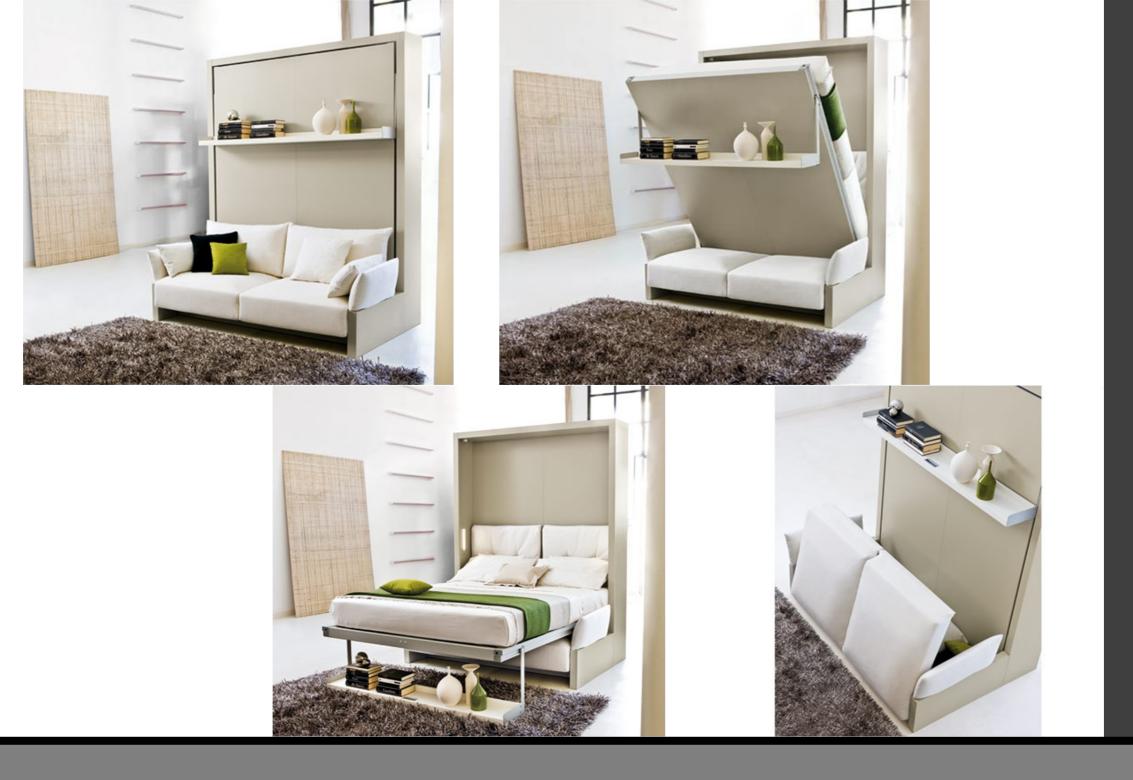

#### ALEXANDER WALL UNIT BY DARUSH

MULTI-PURPOSE. WITH A SPACE SAVING QUEEN-SIZED SOFA/ WALL BED, THE SPACE CAN BE USED AS BOTH A STUDY AND A GUESTROOM. NO PARTITION WILL BE INSTALLED; USE DRAPES FOR PRIVACY.

#### RESOURCE FURNITURE NUOVOLIOLA 10 QUEEN SPACE SAVING BED