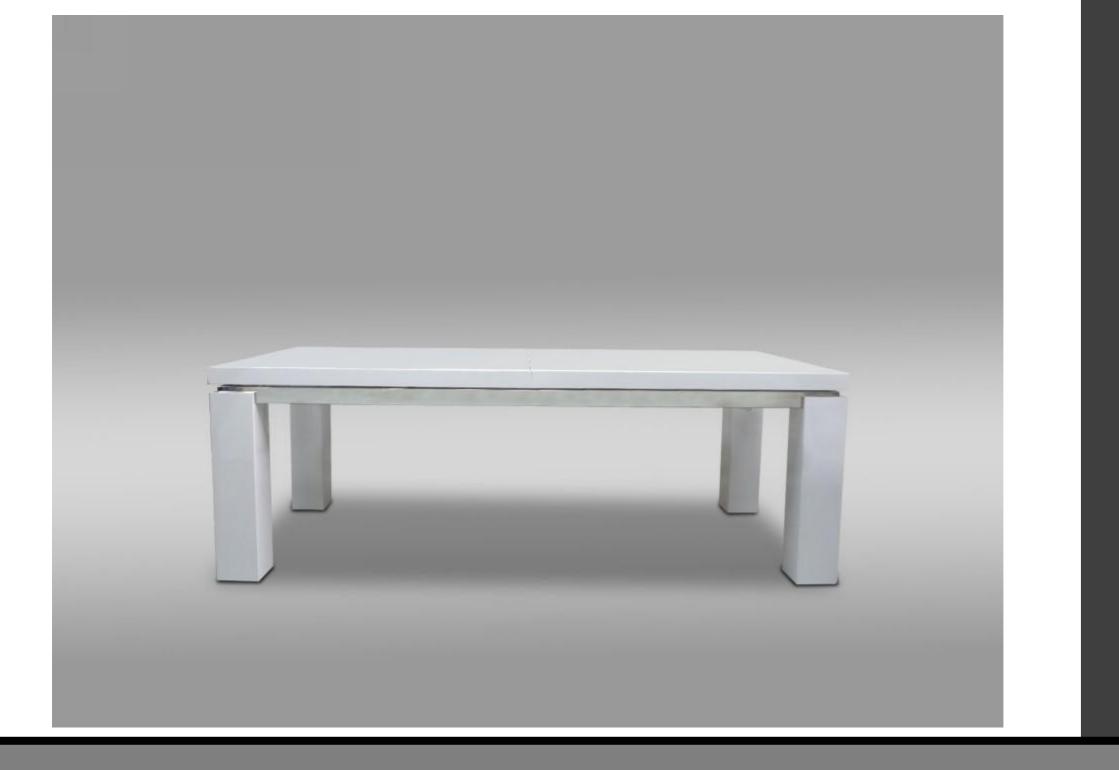

### THE DINING AREA OF THE HOUSE "PIVOTS" AROUND THE CENTRAL COLUMN OF THE APARTMENT.

CUSTOM MADE, 4' X 4', 30" H, SWIVEL DINING TABLE WITH CASTERS, BY BEST CUSTOM FURNITURE & MILLWORK FROM CHICAGO, IL FITS UP TO 7 PEOPLE

DINING AREA CONCEPT

2 NORMAL DINING CHAIRS, 7 FOLDING ONES. (5 AT DINING TABLE, 2 AT BREAKFAST AREA, WHEN NEEDED)