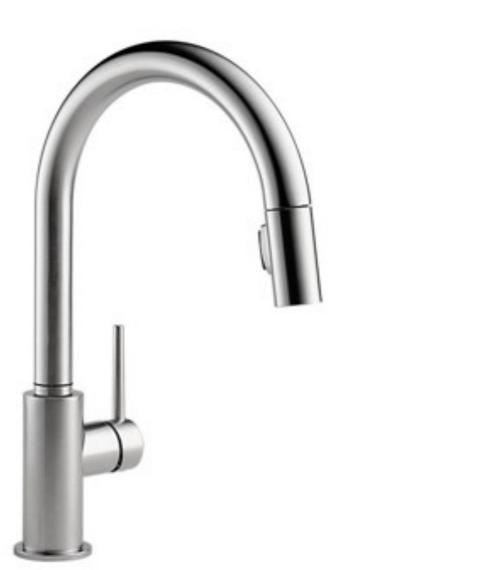

#### DELTA 9159T-AR-DST TRINSIC SINGLE HANDLE PULL-DOWN KITCHEN FAUCET FEATURING Touch20<sup>®</sup> Technology