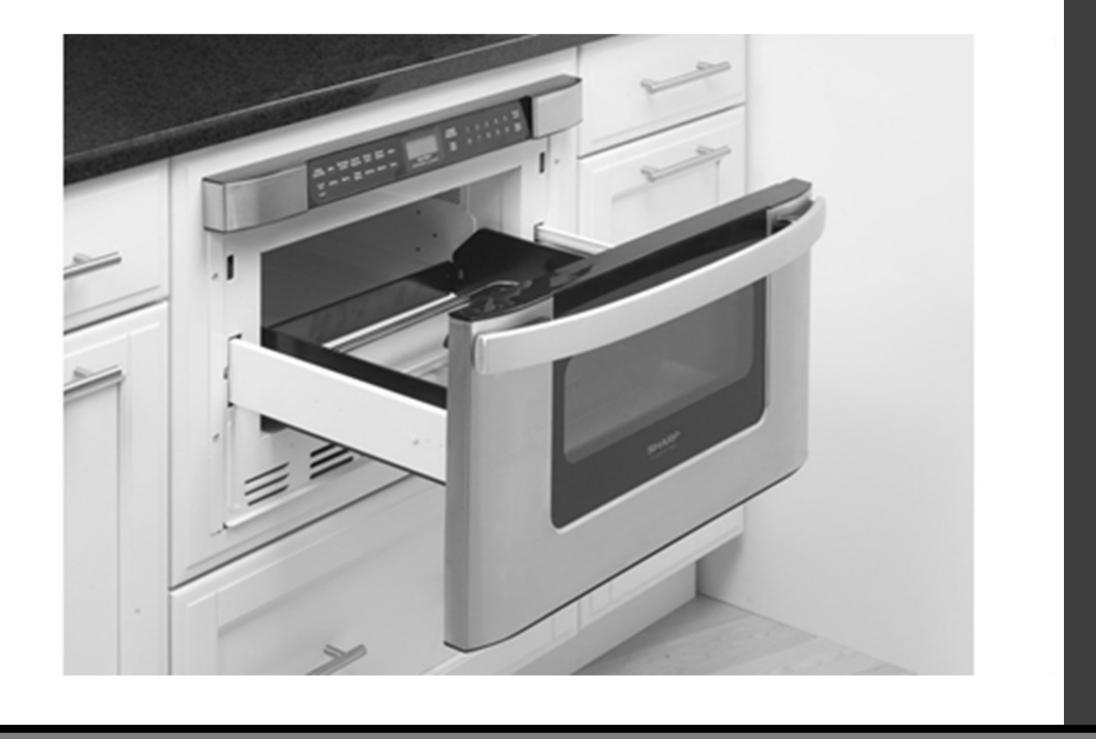

TRA VIGNETTE MODERN ROMAN SHADES FZ31-419 W/ REMOTE CONTROL MOTORIZED OPERATING SYSTEM BY HUNTER DOUGLAS



FULLY OPENED SPACE. MODERN/ CONTEMPORARY STYLE. WHITE CABINETS. DARK GRAY TOEKICK. STAINLESS STEEL FINISH FOR ALL APPLIANCES.



#### KITCHEN PLAN OVERVIEW

#### MERRILAT MASTERPIECE GLENCOE LAMINATE WHITE FRAMELESS, OVERLAY DOORS W/ STRIP HANDLES.





KRAUS 36-INCH FARMHOUSE 70/30 DOUBLE BOWL 16 GAUGE STAINLESS STEEL KITCHEN SINK



#### DELTA 9159T-AR-DST TRINSIC SINGLE HANDLE PULL-DOWN KITCHEN FAUCET FEATURING Touch20<sup>®</sup> Technology



#### SILESTONE GREY AMAZON 3" THICK QUARTZ COUNTERTOP



#### WOLF SRT364C 36" SEALED BURNER RANGETOP, 4 BURNERS W/ CHARBROILER



#### BROAN 36 INCH ELITE RM533604 CHIMNEY RANGE HOOD





#### SUB-ZERO BI-42SD/S SIDE-BY-SIDE W/ DISPENSER



#### SHARP 24" KB-6524PS MICROWAVE DRAWER OVEN

# 7

#### WOLF SO36U/S 36" SINGLE OVEN – L SERIES



#### FISHER & PAYKEL DD24DCX7 DOUBLE DISHDRAWER



DINING AREA CONCEPT

### THE DINING AREA OF THE HOUSE "PIVOTS" AROUND THE CENTRAL COLUMN OF THE APARTMENT.



CUSTOM MADE, 4' X 4', 30" H, SWIVEL DINING TABLE WITH CASTERS, BY BEST CUSTOM FURNITURE & MILLWORK FROM CHICAGO, IL FITS UP TO 7 PEOPLE

DINING AREA CONCEPT

2 NORMAL DINING CHAIRS, 7 FOLDING ONES. (5 AT DINING TABLE, 2 AT BREAKFAST AREA, WHEN NEEDED)



#### CB2 548352 REED ZINC CHAIR



#### CALLIGARIS CS/1109 SURPRISE FOLDING DINING CHAIR

#### MODERN RUSTIC. TAN/ BROWN/ WHITE COLOR SCHEME.



#### MODERN RUSTIC. TAN/ BROWN/ WHITE COLOR SCHEME.





#### RESOURCE FURNITURE BRICK SOFA



#### PIET HEIN EEK SCRAPWOOD COFFEE TABLE