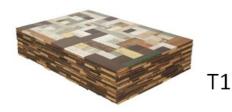

N RUSTIC. TAN/ BROWN/ WHITE COLOR SCHEME.





#### RESOURCE FURNITURE BRICK SOFA



#### PIET HEIN EEK SCRAPWOOD COFFEE TABLE, HIGH GLOSS LACQUERED.



#### ALEXANDER WALL UNIT BY DARUSH



MULTI-PURPOSE. WITH A SPACE SAVING QUEEN-SIZED SOFA/ WALL BED, THE SPACE CAN BE USED AS BOTH A STUDY AND A GUESTROOM. NO PARTITION WILL BE INSTALLED; USE DRAPES FOR PRIVACY.



HUNTER DOUGLAS LUMINETTE MODERN DRAPERIES MD2-508 W/ REMOTE CONTROL MOTORIZED OPERATING SYSTEM COLOR: GOLDEN PAGODA



#### RESOURCE FURNITURE NUOVOLIOLA 10 QUEEN SPACE SAVING BED





#### ALVIN® CRAFTMASTER™ II DELIXE ART & DRAWING TABLE GLASS TOP



CHAIR

#### OFFICE STAR CHROME FINISH DRAFTING CHAIR



## LAPTOP STAND

#### OFM MULTIPURPOSE LAPTOP STAND



#### ALF DA FRE MY SPACE SHELVING



#### CODED FURNITURE PLAN











S3



Т2

| Furniture schedule |      |                                                          |                                                                                   |      |       |
|--------------------|------|----------------------------------------------------------|-----------------------------------------------------------------------------------|------|-------|
| Room name          | Mark | Manufacturer/distributer                                 | Description/catalog #                                                             | Qty. | Note: |
| Living area        | S1   | Resource Furniture                                       | Brick seating group                                                               | 1    |       |
| Living area        | T1   | PI