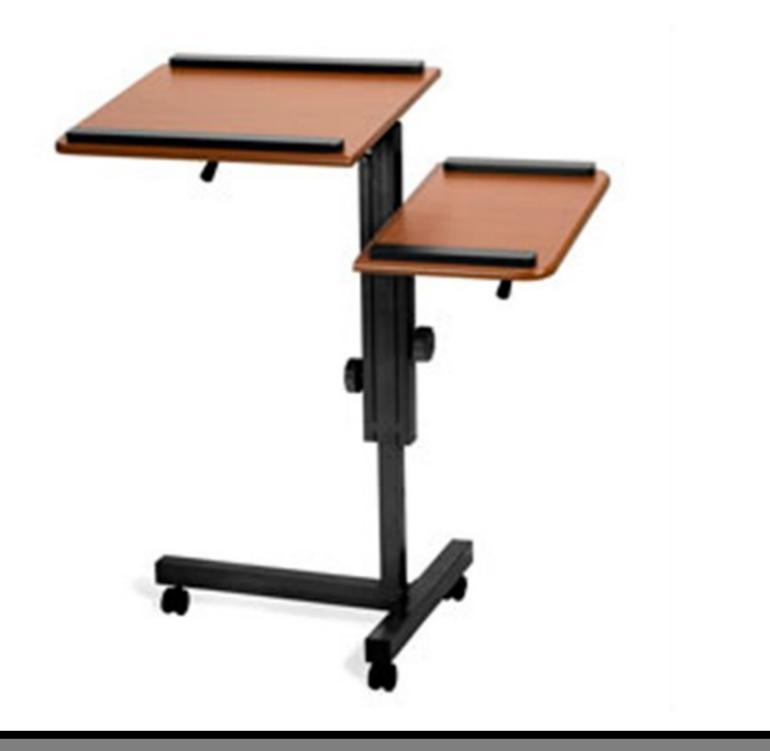

R



#### CALLIGARIS CS/1109 SURPRISE FOLDING DINING CHAIR

#### MODERN RUSTIC. TAN/ BROWN/ WHITE COLOR SCHEME.



#### MODERN RUSTIC. TAN/ BROWN/ WHITE COLOR SCHEME.





#### RESOURCE FURNITURE BRICK SOFA



#### PIET HEIN EEK SCRAPWOOD COFFEE TABLE, HIGH GLOSS LACQUERED.



#### ALEXANDER WALL UNIT BY DARUSH



MULTI-PURPOSE. WITH A SPACE SAVING QUEEN-SIZED SOFA/ WALL BED, THE SPACE CAN BE USED AS BOTH A STUDY AND A GUESTROOM. NO PARTITION WILL BE INSTALLED; USE DRAPES FOR PRIVACY.



HUNTER DOUGLAS LUMINETTE MODERN DRAPERIES MD2-508 W/ REMOTE CONTROL MOTORIZED OPERATING SYSTEM COLOR: GOLDEN PAGODA



#### RESOURCE FURNITURE NUOVOLIOLA 10 QUEEN SPACE SAVING BED





#### ALVIN® CRAFTMASTER™ II DELIXE ART & DRAWING TABLE GLASS TOP



CHAIR

#### OFFICE STAR CHROME FINISH DRAFTING CHAIR



## LAPTOP STAND

#### OFM MULTIPURPOSE LAPTOP STAND



#### ALF DA FRE MY SPACE SHELVING



#### CODED FURNITURE PLAN











S3



Т2

| Furniture schedule |      |                                                          |                                                                                   |      |       |
|--------------------|------|----------------------------------------------------------|-----------------------------------------------------------------------------------|------|-------|
| Room name          | Mark | Manufacturer/distributer                                 | Description/catalog #                                                             | Qty. | Note: |
| Living area        | S1   | Resource Furniture                                       | Brick