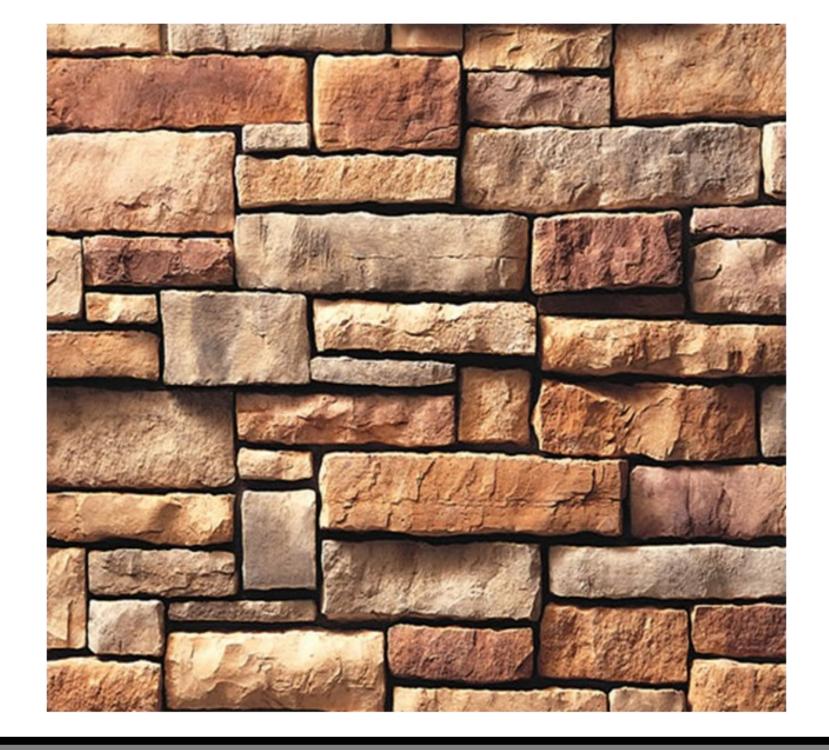

#### CULTURED STONE CARAMEL DRYSTACK LEDGESTONE WILL BE USED FOR THE ENTIRE REMODEL