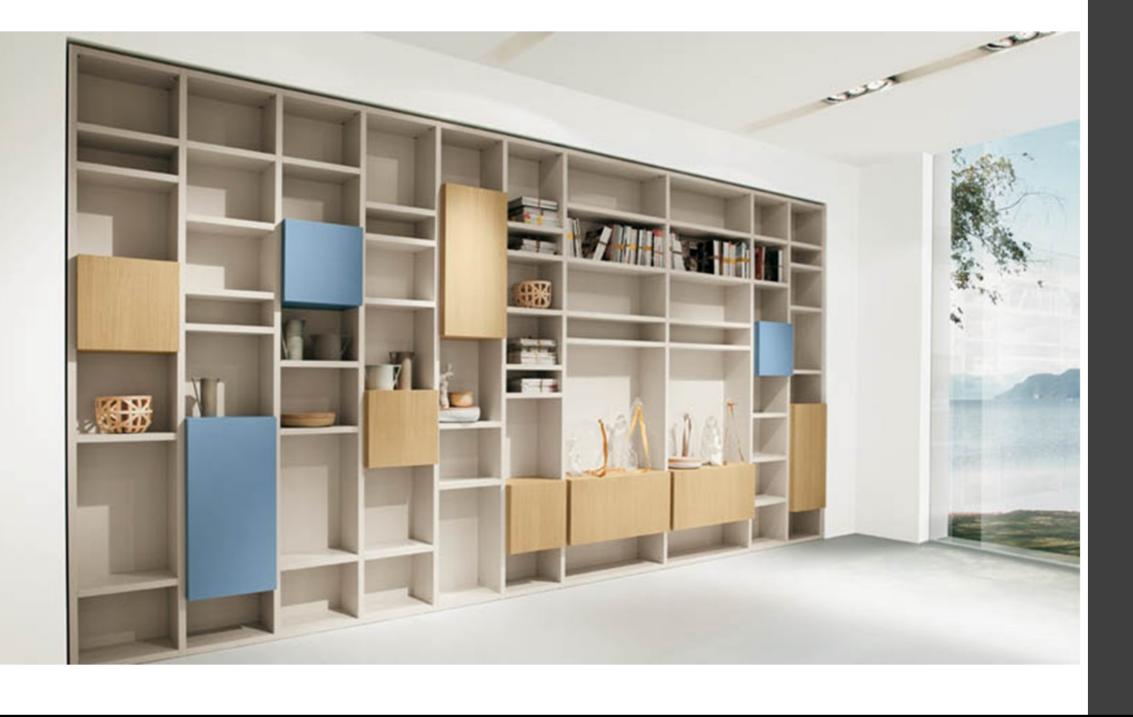

AIR

#### MODERN RUSTIC. TAN/ BROWN/ WHITE COLOR SCHEME.



#### MODERN RUSTIC. TAN/ BROWN/ WHITE COLOR SCHEME.





#### RESOURCE FURNITURE BRICK SOFA



#### PIET HEIN EEK SCRAPWOOD COFFEE TABLE, HIGH GLOSS LACQUERED.



#### ALEXANDER WALL UNIT BY DARUSH



MULTI-PURPOSE. WITH A SPACE SAVING QUEEN-SIZED SOFA/ WALL BED, THE SPACE CAN BE USED AS BOTH A STUDY AND A GUESTROOM. NO PARTITION WILL BE INSTALLED; USE DRAPES FOR PRIVACY.



HUNTER DOUGLAS LUMINETTE MODERN DRAPERIES MD2-508 W/ REMOTE CONTROL MOTORIZED OPERATING SYSTEM COLOR: GOLDEN PAGODA



#### RESOURCE FURNITURE NUOVOLIOLA 10 QUEEN SPACE SAVING BED





#### ALVIN® CRAFTMASTER™ II DELIXE ART & DRAWING TABLE GLASS TOP



CHAIR

#### OFFICE STAR CHROME FINISH DRAFTING CHAIR



## LAPTOP STAND

#### OFM MULTIPURPOSE LAPTOP STAND



#### ALF DA FRE MY SPACE SHELVING



#### CODED FURNITURE PLAN











S3



Т2

| Furniture schedule |      |                                                          |                                                                                   |      |       |
|--------------------|------|----------------------------------------------------------|-----------------------------------------------------------------------------------|------|-------|
| Room name          | Mark | Manufacturer/distributer                                 | Description/catalog #                                                             | Qty. | Note: |
| Living area        | S1   | Resource Furniture                                       | Brick seating group