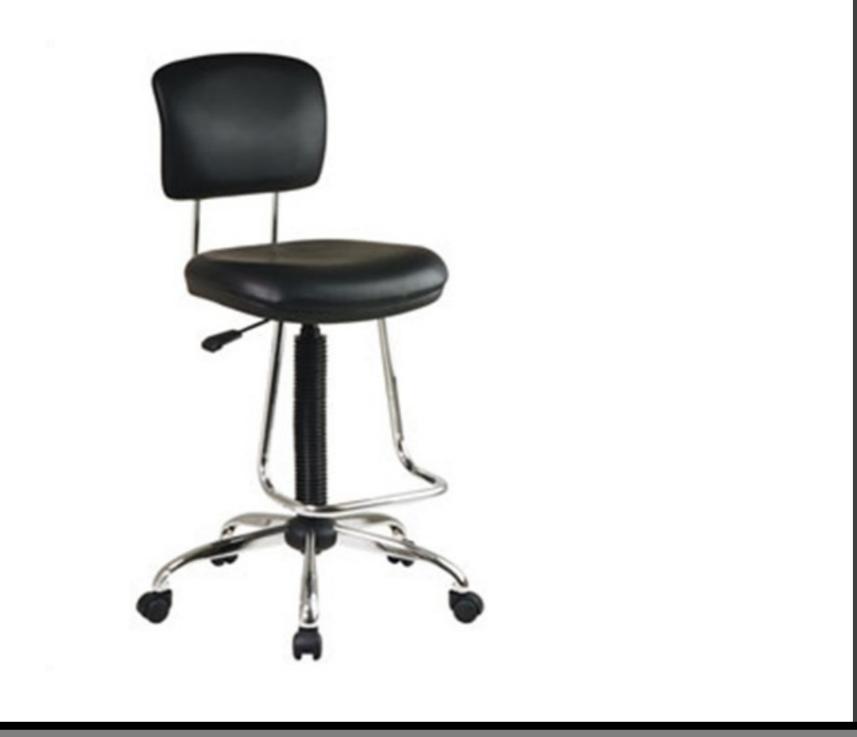

AST AREA, WHEN NEEDED)



#### CB2 548352 REED ZINC CHAIR



#### CALLIGARIS CS/1109 SURPRISE FOLDING DINING CHAIR

#### MODERN RUSTIC. TAN/ BROWN/ WHITE COLOR SCHEME.



#### MODERN RUSTIC. TAN/ BROWN/ WHITE COLOR SCHEME.





#### RESOURCE FURNITURE BRICK SOFA



#### PIET HEIN EEK SCRAPWOOD COFFEE TABLE, HIGH GLOSS LACQUERED.



#### ALEXANDER WALL UNIT BY DARUSH



MULTI-PURPOSE. WITH A SPACE SAVING QUEEN-SIZED SOFA/ WALL BED, THE SPACE CAN BE USED AS BOTH A STUDY AND A GUESTROOM. NO PARTITION WILL BE INSTALLED; USE DRAPES FOR PRIVACY.



HUNTER DOUGLAS LUMINETTE MODERN DRAPERIES MD2-508 W/ REMOTE CONTROL MOTORIZED OPERATING SYSTEM COLOR: GOLDEN PAGODA



#### RESOURCE FURNITURE NUOVOLIOLA 10 QUEEN SPACE SAVING BED





#### ALVIN® CRAFTMASTER™ II DELIXE ART & DRAWING TABLE GLASS TOP



CHAIR

#### OFFICE STAR CHROME FINISH DRAFTING CHAIR



## LAPTOP STAND

#### OFM MULTIPURPOSE LAPTOP STAND



#### ALF DA FRE MY SPACE SHELVING



#### CODED FURNITURE PLAN











S3



Т2

| Furniture schedule |      |                                                          |                                                                                   |      |       |
|--------------------|------|----------------------------------------------------------|-----------------------------------------------------------------------------------|------|-------|
| Room name          | Mark | Manufacturer/distributer                                 | Description/catalog #                                                             | Qty. | Note: |
| Living area        | S1   | Resource