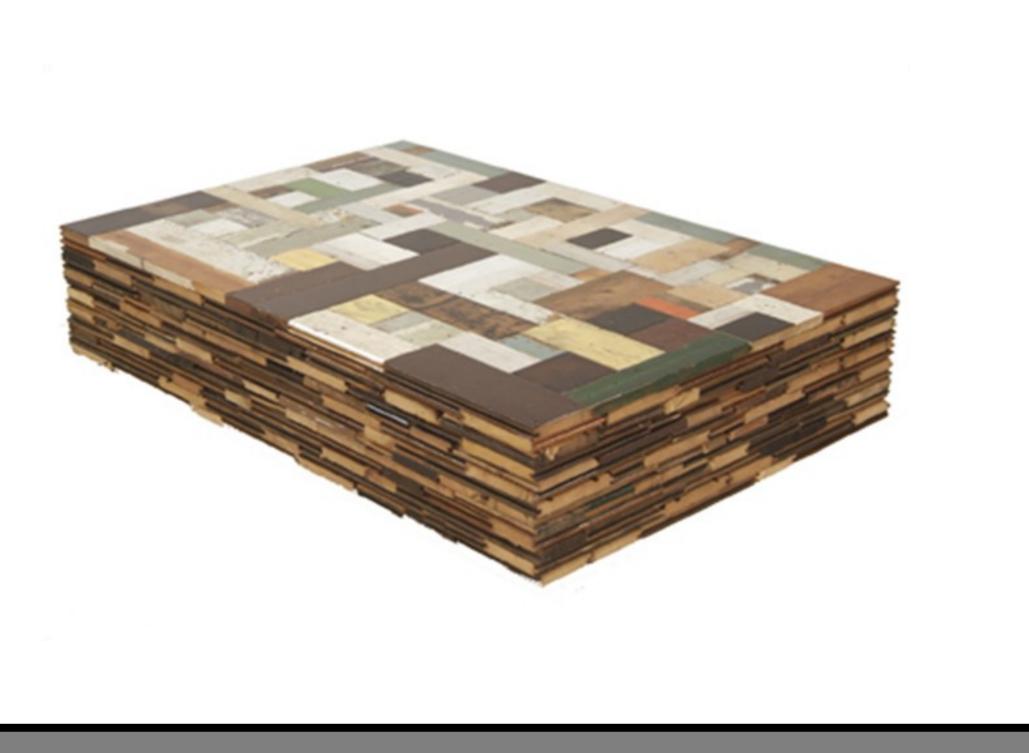

-ZERO BI-42SD/S SIDE-BY-SIDE W/ DISPENSER



#### SHARP 24" KB-6524PS MICROWAVE DRAWER OVEN

# 7

#### WOLF SO36U/S 36" SINGLE OVEN – L SERIES



#### FISHER & PAYKEL DD24DCX7 DOUBLE DISHDRAWER



DINING AREA CONCEPT

### THE DINING AREA OF THE HOUSE "PIVOTS" AROUND THE CENTRAL COLUMN OF THE APARTMENT.



CUSTOM MADE, 4' X 4', 30" H, SWIVEL DINING TABLE WITH CASTERS, BY BEST CUSTOM FURNITURE & MILLWORK FROM CHICAGO, IL FITS UP TO 7 PEOPLE

DINING AREA CONCEPT

2 NORMAL DINING CHAIRS, 7 FOLDING ONES. (5 AT DINING TABLE, 2 AT BREAKFAST AREA, WHEN NEEDED)



#### CB2 548352 REED ZINC CHAIR



#### CALLIGARIS CS/1109 SURPRISE FOLDING DINING CHAIR

#### MODERN RUSTIC. TAN/ BROWN/ WHITE COLOR SCHEME.



#### MODERN RUSTIC. TAN/ BROWN/ WHITE COLOR SCHEME.





#### RESOURCE FURNITURE BRICK SOFA



#### PIET HEIN EEK SCRAPWOOD COFFEE TABLE, HIGH GLOSS LACQUERED.



#### ALEXANDER WALL UNIT BY DARUSH



MULTI-PURPOSE. WITH A SPACE SAVING QUEEN-SIZED SOFA/ WALL BED, THE SPACE CAN BE USED AS BOTH A STUDY AND A GUESTROOM. NO PARTITION WILL BE INSTALLED; USE DRAPES FOR PRIVACY.



HUNTER DOUGLAS LUMINETTE MODERN DRAPERIES MD2-508 W/ REMOTE CONTROL MOTORIZED OPERATING SYSTEM COLOR: GOLDEN PAGODA



#### RESOURCE FURNITURE NUOVOLIOLA 10 QUEEN SPACE SAVING BED





#### ALVIN® CRAFTMASTER™ II DELIXE ART & DRAWING TABLE GLASS TOP



CHAIR

#### OFFICE STAR CHROME FINISH DRAFTING CHAIR



## LAPTOP STAND

#### OFM MULTIPURPOSE LAPTOP STAND



#### ALF DA FRE MY SPACE SHELVING



#### CODED FURNITURE PLAN











S3



Т2

| Furniture schedule |      |