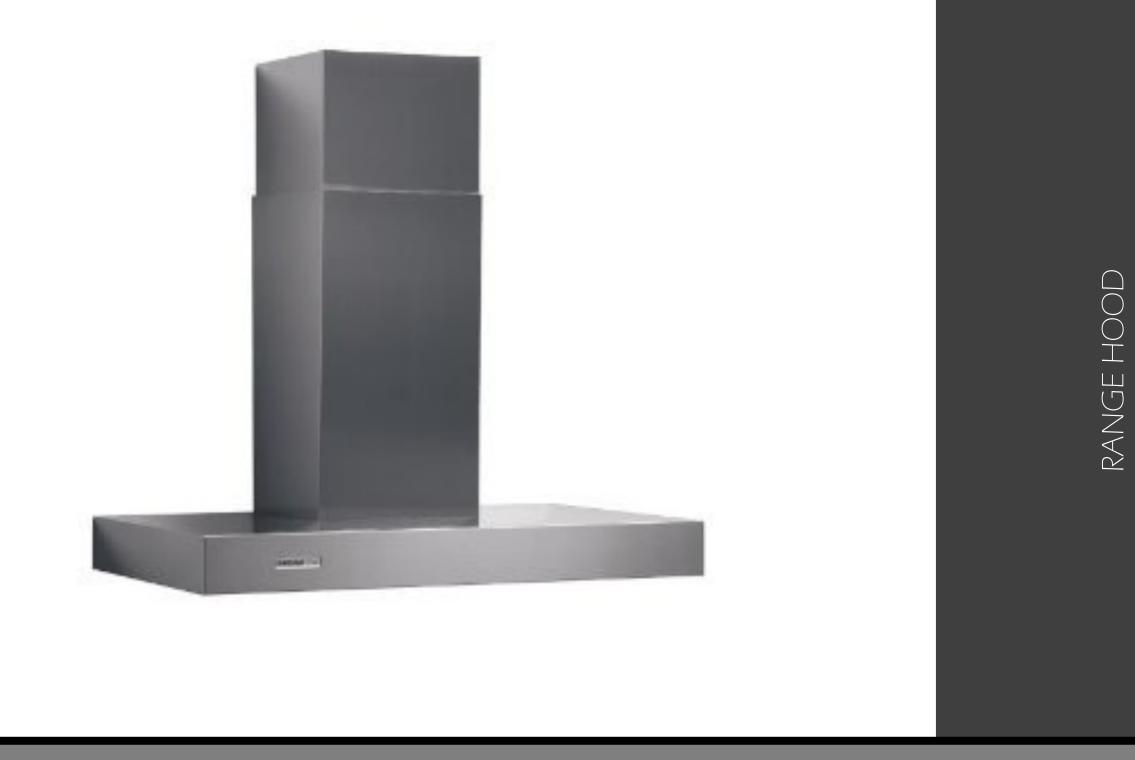

ODEL



#### AS IS DOUGLAS FIR BY VINTAGE TIMBERWORKS



#### LOUNY III INDUSTRIAL LAMP BY 360VOLT



#### ALUSTRA VIGNETTE MODERN ROMAN SHADES FZ31-419 W/ REMOTE CONTROL MOTORIZED OPERATING SYSTEM BY HUNTER DOUGLAS



FULLY OPENED SPACE. MODERN/ CONTEMPORARY STYLE. WHITE CABINETS. DARK GRAY TOEKICK. STAINLESS STEEL FINISH FOR ALL APPLIANCES.



#### KITCHEN PLAN OVERVIEW

#### MERRILAT MASTERPIECE GLENCOE LAMINATE WHITE FRAMELESS, OVERLAY DOORS W/ STRIP HANDLES.





KRAUS 36-INCH FARMHOUSE 70/30 DOUBLE BOWL 16 GAUGE STAINLESS STEEL KITCHEN SINK



#### DELTA 9159T-AR-DST TRINSIC SINGLE HANDLE PULL-DOWN KITCHEN FAUCET FEATURING Touch20<sup>®</sup> Technology



#### SILESTONE GREY AMAZON 3" THICK QUARTZ COUNTERTOP



#### WOLF SRT364C 36" SEALED BURNER RANGETOP, 4 BURNERS W/ CHARBROILER



#### BROAN 36 INCH ELITE RM533604 CHIMNEY RANGE HOOD





#### SUB-ZERO BI-42SD/S SIDE-BY-SIDE W/ DISPENSER



#### SHARP 24" KB-6524PS MICROWAVE DRAWER OVEN

# 7

#### WOLF SO36U/S 36" SINGLE OVEN – L SERIES



#### FISHER & PAYKEL DD24DCX7 DOUBLE DISHDRAWER



DINING AREA CONCEPT

### THE DINING AREA OF THE HOUSE "PIVOTS" AROUND THE CENTRAL COLUMN OF THE APARTMENT.



CUSTOM MADE, 4' X 4', 30" H, SWIVEL DINING TABLE WITH CASTERS, BY BEST CUSTOM FURNITURE & MILLWORK FROM CHICAGO, IL FITS UP TO 7 PEOPLE

DINING AREA CONCEPT

2 NORMAL DINING CHAIRS, 7 FOLDING ONES. (5 AT DINING TABLE, 2 AT BREAKFAST AREA, WHEN NEEDED)



#### CB2 548352 REED ZINC CHAIR



#### CALLIGARIS CS/1109 SURPRISE FOLDING DINING CHAIR

#### MODERN RUSTIC. TAN/ BROWN/ WHITE COLOR SCHEME.



#### MODERN RUSTIC. TAN/