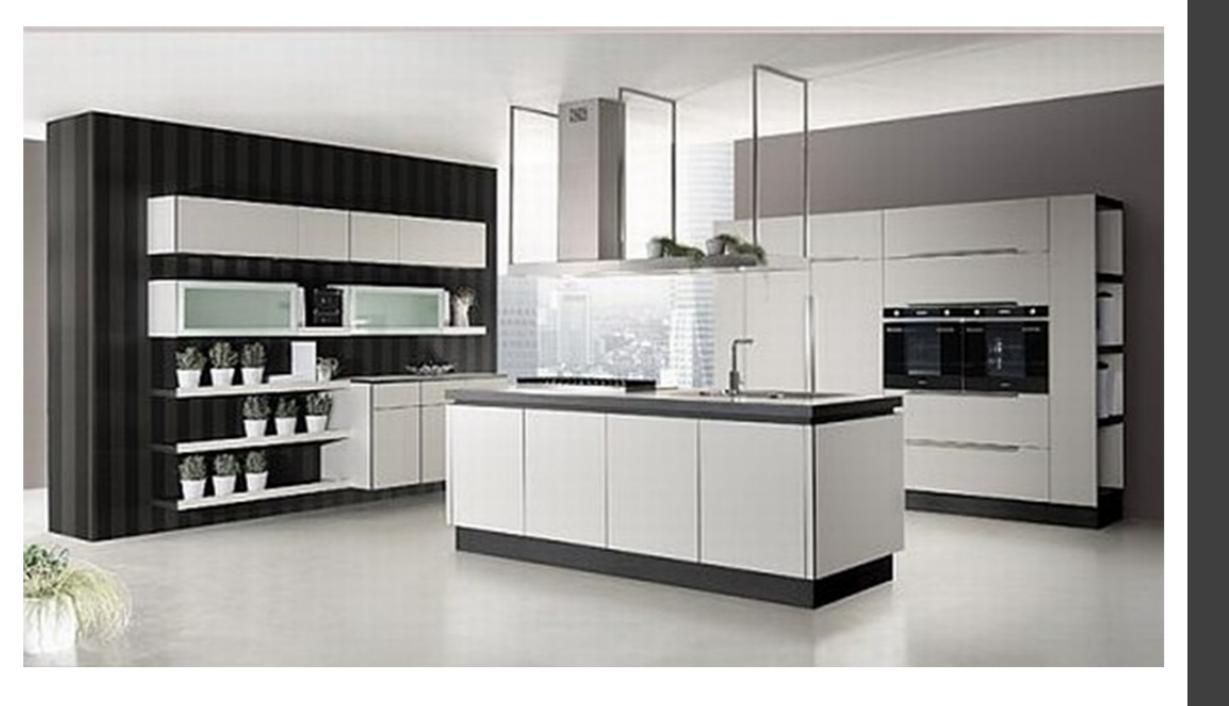

#### KITCHEN PLAN OVERVIEW

#### MERRILAT MASTERPIECE GLENCOE LAMINATE WHITE FRAMELESS, OVERLAY DOORS W/ STRIP HANDLES.

KRAUS 36-INCH FARMHOUSE 70/30 DOUBLE BOWL 16 GAUGE STAINLESS STEEL KITCHEN SINK