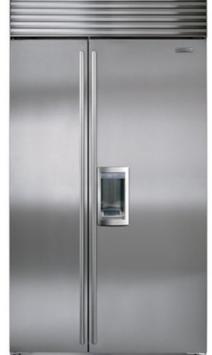

### LOUNY III INDUSTRIAL LAMP BY 360VOLT



#### ALUSTRA VIGNETTE MODERN ROMAN SHADES FZ31-419 W/ REMOTE CONTROL MOTORIZED OPERATING SYSTEM BY HUNTER DOUGLAS



FULLY OPENED SPACE. MODERN/ CONTEMPORARY STYLE. WHITE CABINETS. DARK GRAY TOEKICK. STAINLESS STEEL FINISH FOR ALL APPLIANCES.



#### KITCHEN PLAN OVERVIEW

#### MERRILAT MASTERPIECE GLENCOE LAMINATE WHITE FRAMELESS, OVERLAY DOORS W/ STRIP HANDLES.





KRAUS 36-INCH FARMHOUSE 70/30 DOUBLE BOWL 16 GAUGE STAINLESS STEEL KITCHEN SINK



#### DELTA 9159T-AR-DST TRINSIC SINGLE HANDLE PULL-DOWN KITCHEN FAUCET FEATURING Touch20<sup>®</sup> Technology



#### SILESTONE GREY AMAZON 3" THICK QUARTZ COUNTERTOP



#### WOLF SRT364C 36" SEALED BURNER RANGETOP, 4 BURNERS W/ CHARBROILER



#### BROAN 36 INCH ELITE RM533604 CHIMNEY RANGE HOOD





#### SUB-ZERO BI-42SD/S SIDE-BY-SIDE W/ DISPENSER



#### SHARP 24" KB-6524PS MICROWAVE DRAWER OVEN

# 7

#### WOLF SO36U/S 36" SINGLE OVEN – L SERIES



#### FISHER & PAYKEL DD24DCX7 DOUBLE DISHDRAWER



DINING AREA CONCEPT

### THE DINING AREA OF THE HOUSE "PIVOTS" AROUND THE CENTRAL COLUMN OF THE APARTMENT.



CUSTOM MADE, 4' X 4', 30" H, SWIVEL DINING TABLE WITH CASTERS, BY BEST CUSTOM FURNITURE & MILLWORK FROM CHICAGO, IL FITS UP TO 7 PEOPLE

DINING AREA CONCEPT

2 NORMAL DINING CHAIRS, 7 FOLDING ONES. (5 AT DINING TABLE, 2 AT BREAKFAST AREA, WHEN NEEDED)



#### CB2 548352 REED ZINC CHAIR



#### CALLIGARIS CS/1109 SURPRISE FOLDING DINING CHAIR

#### MODERN RUSTIC. TAN/ BROWN/ WHITE COLOR SCHEME.



#### MODERN RUSTIC. TAN/ BROWN/ WHITE COLOR SCHEME.





#### RESOURCE FURNITURE BR