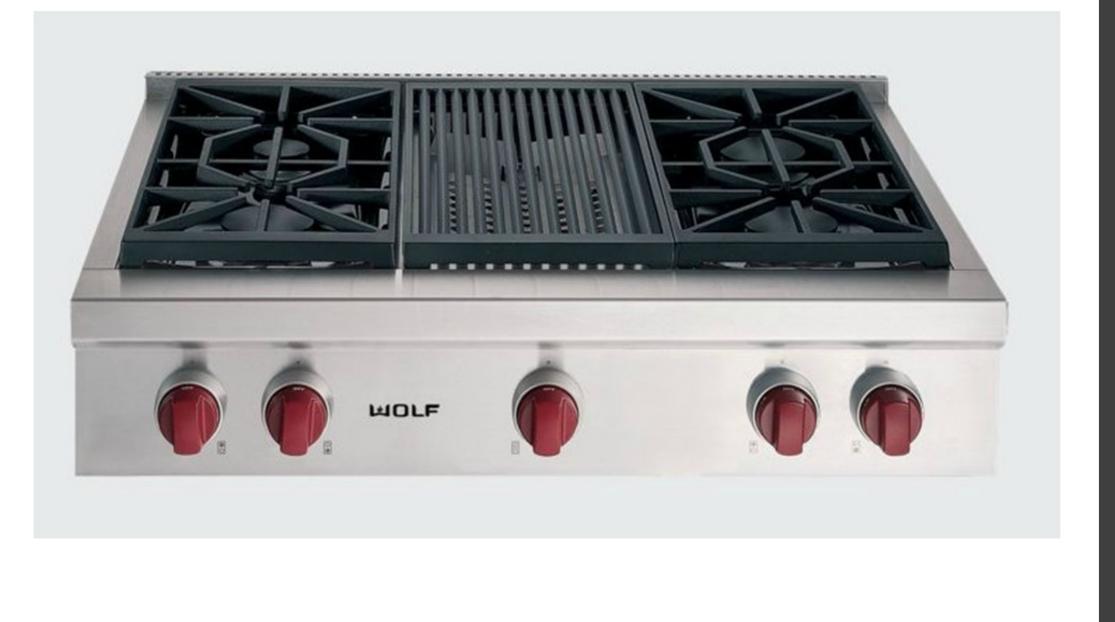

CULTURED STONE CARAMEL DRYSTACK LEDGESTONE WILL BE USED FOR THE ENTIRE REMODEL



#### AS IS DOUGLAS FIR BY VINTAGE TIMBERWORKS



#### LOUNY III INDUSTRIAL LAMP BY 360VOLT



#### ALUSTRA VIGNETTE MODERN ROMAN SHADES FZ31-419 W/ REMOTE CONTROL MOTORIZED OPERATING SYSTEM BY HUNTER DOUGLAS



FULLY OPENED SPACE. MODERN/ CONTEMPORARY STYLE. WHITE CABINETS. DARK GRAY TOEKICK. STAINLESS STEEL FINISH FOR ALL APPLIANCES.



#### KITCHEN PLAN OVERVIEW

#### MERRILAT MASTERPIECE GLENCOE LAMINATE WHITE FRAMELESS, OVERLAY DOORS W/ STRIP HANDLES.





KRAUS 36-INCH FARMHOUSE 70/30 DOUBLE BOWL 16 GAUGE STAINLESS STEEL KITCHEN SINK



#### DELTA 9159T-AR-DST TRINSIC SINGLE HANDLE PULL-DOWN KITCHEN FAUCET FEATURING Touch20<sup>®</sup> Technology



#### SILESTONE GREY AMAZON 3" THICK QUARTZ COUNTERTOP



#### WOLF SRT364C 36" SEALED BURNER RANGETOP, 4 BURNERS W/ CHARBROILER



#### BROAN 36 INCH ELITE RM533604 CHIMNEY RANGE HOOD





#### SUB-ZERO BI-42SD/S SIDE-BY-SIDE W/ DISPENSER



#### SHARP 24" KB-6524PS MICROWAVE DRAWER OVEN

# 7

#### WOLF SO36U/S 36" SINGLE OVEN – L SERIES



#### FISHER & PAYKEL DD24DCX7 DOUBLE DISHDRAWER



DINING AREA CONCEPT

### THE DINING AREA OF THE HOUSE "PIVOTS" AROUND THE CENTRAL COLUMN OF THE APARTMENT.



CUSTOM MADE, 4' X 4', 30" H, SWIVEL DINING TABLE WITH CASTERS, BY BEST CUSTOM FURNITURE & MILLWORK FROM CHICAGO, IL FITS UP TO 7 PEOPLE

DINING AREA CONCEPT

2 NORMAL DINING CHAIRS, 7 FOLDING ONES. (5 AT DINING TABLE, 2 AT BREAKFAST AREA, WHEN NEEDED)



#### CB2 548352 REED ZINC CHAIR



#### CALLIGARIS CS/1109 SURPRISE FOLDING DINING CHAIR

#### M