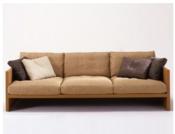

ODERN RUSTIC. TAN/ BROWN/ WHITE COLOR SCHEME.





#### RESOURCE FURNITURE BRICK SOFA



#### PIET HEIN EEK SCRAPWOOD COFFEE TABLE, HIGH GLOSS LACQUERED.



#### ALEXANDER WALL UNIT BY DARUSH



MULTI-PURPOSE. WITH A SPACE SAVING QUEEN-SIZED SOFA/ WALL BED, THE SPACE CAN BE USED AS BOTH A STUDY AND A GUESTROOM. NO PARTITION WILL BE INSTALLED; USE DRAPES FOR PRIVACY.



HUNTER DOUGLAS LUMINETTE MODERN DRAPERIES MD2-508 W/ REMOTE CONTROL MOTORIZED OPERATING SYSTEM COLOR: GOLDEN PAGODA



#### RESOURCE FURNITURE NUOVOLIOLA 10 QUEEN SPACE SAVING BED





#### ALVIN® CRAFTMASTER™ II DELIXE ART & DRAWING TABLE GLASS TOP



CHAIR

#### OFFICE STAR CHROME FINISH DRAFTING CHAIR



## LAPTOP STAND

#### OFM MULTIPURPOSE LAPTOP STAND



#### ALF DA FRE MY SPACE SHELVING



#### CODED FURNITURE PLAN











S3



Т2

| Furniture schedule |      |                                                          |                                                                                   |      |       |
|--------------------|------|----------------------------------------------------------|-----------------------------------------------------------------------------------|------|-------|
| Room name          | Mark | Manufacturer/distributer                                 | Description/catalog #                                                             | Qty. | Note: |
| Living area        | S1   | Resource Furniture                                       | Brick seating group                                                               | 1    |       |
| Living area        | T1