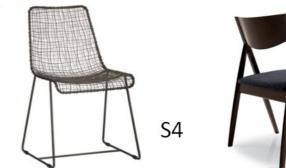

#### CB2 548352 REED ZINC CHAIR

#### CODED FURNITURE PLAN

S3

Т2

| Furniture schedule |      |                                                          |                                                                                   |      |       |
|--------------------|------|----------------------------------------------------------|-----------------------------------------------------------------------------------|------|-------|
| Room name          | Mark | Manufacturer/distributer                                 | Description/catalog #                                                             | Qty. | Note: |
| Living area        | S1   | Resource Furniture                                       | Brick seating group                                                               | 1    |       |
| Living area        | T1   | PIET HEIN EEK                                            | Scrapwood coffee table. art.nr.3835H                                              | 1    |       |
| Den/guestroom      | S2   | Resource Furniture                                       | Nuovoliola 10 Queen Space Saving Bed                                              | 1    |       |
| Den/guestroom      | S3   | Overstock.com                                            | Office Star Chrome Finish Drafting Chair                                          | 1    |       |
| Den/guestroom      | T2   | Alvin                                                    | Alvin® CraftMaster™ II<br>Deluxe Art & Drawing Table Glass Top<br>Item No. CM48GL | 1    |       |
| Dining area        | S4   | CB2                                                      | reed zinc chair. SKU548352                                                        | 2    |       |
| Dining area        | \$5  | Calligaris                                               | Folding dining chair. CS/1109 SURPRISE                                            | 7    |       |
| Dining area        | T3   | Best Custom Furniture<br>& Millwork from<br>Chicago, IL. | Swivel dining table w/casters                                                     | 1    |       |