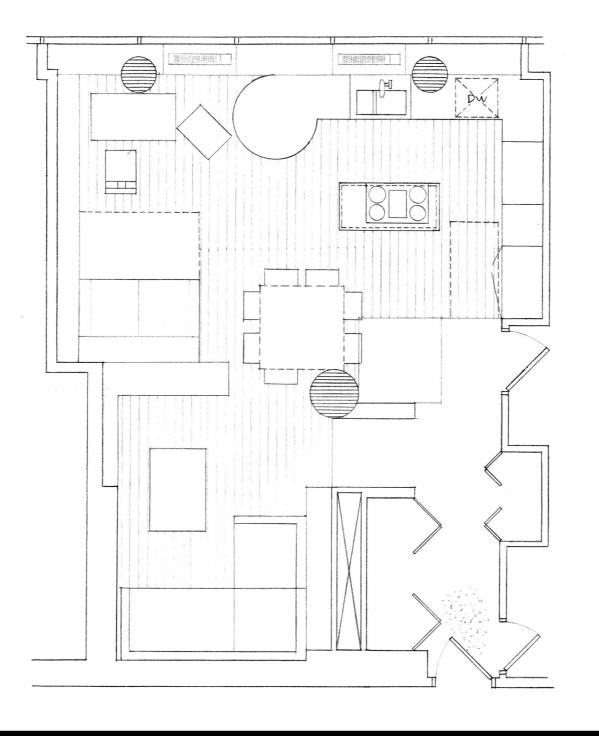

#### CODED FURNITURE PLAN

S3

Т2

| Furniture schedule |      |                                                          |                                                                                   |      |       |
|--------------------|------|----------------------------------------------------------|-----------------------------------------------------------------------------------|------|-------|
| Room name          | Mark | Manufacturer/distributer                                 | Description/catalog #                                                             | Qty. | Note: |
| Living area        | S1   | Resource Furniture                                       | Brick seating group                                                               | 1    |       |
| Living area        | T1   | PIET HEIN EEK                                            | Scrapwood coffee table. art.nr.3835H                                              | 1    |       |
| Den/guestroom      | S2   | Resource Furniture                                       | Nuovoliola 10 Queen Space Saving Bed                                              | 1    |       |
| Den/guestroom      | S3   | Overstock.com                                            | Office Star Chrome Finish Drafting Chair                                          | 1    |       |
| Den/guestroom      | T2   | Alvin                                                    | Alvin® CraftMaster™ II<br>Deluxe Art & Drawing Table Glass Top<br>Item No. CM48GL | 1    |       |
| Dining area        | S4   | CB2                                                      | reed zinc chair. SKU548352                                                        | 2    |       |
| Dining area        | \$5  | Calligaris                                               | Folding dining chair. CS/1109 SURPRISE                                            | 7    |       |
| Dining area        | T3   | Best Custom Furniture<br>& Millwork from<br>Chicago, IL. | Swivel dining table w/casters                                                     | 1    |       |