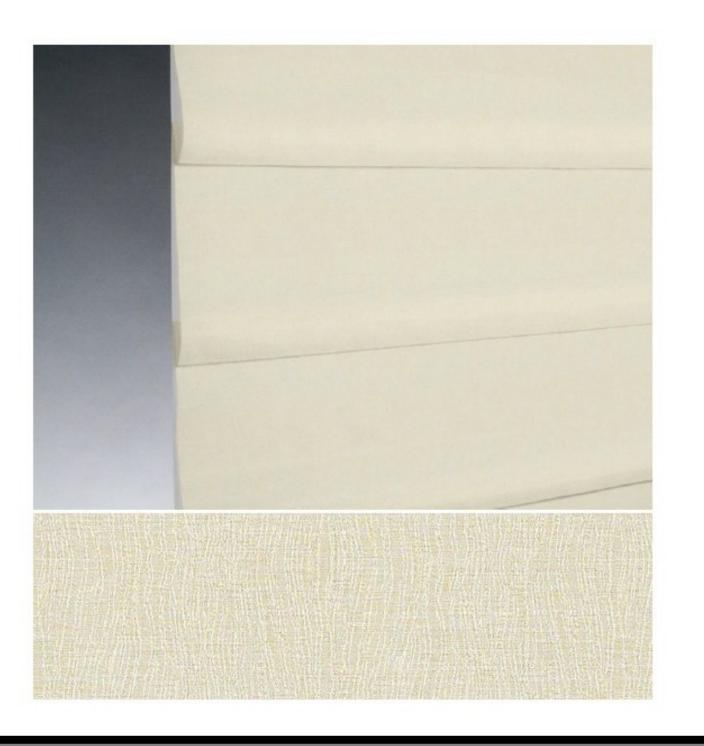

#### ALUSTRA VIGNETTE MODERN ROMAN SHADES FZ31-419 W/ REMOTE CONTROL MOTORIZED OPERATING SYSTEM BY HUNTER DOUGLAS

FULLY OPENED SPACE. MODERN/ CONTEMPORARY STYLE. WHITE CABINETS. DARK GRAY TOEKICK. STAINLESS STEEL FINISH FOR ALL APPLIANCES.