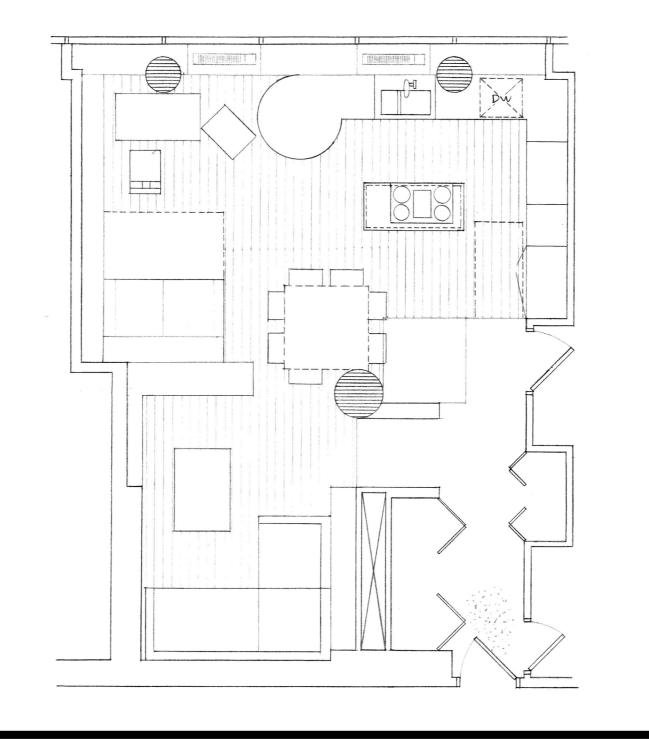

#### FURNITURE PLAN TO SCALE

FLOORING AND WALL THEME

#### CODED FURNITURE PLAN

S3

Т2

| Furniture schedule |      |                                                          |                                                                                   |      |       |
|--------------------|------|----------------------------------------------------------|-----------------------------------------------------------------------------------|------|-------|
| Room name          | Mark | Manufacturer/distributer                                 | Description/catalog #                                                             | Qty. | Note: |
| Living area        | S1   | Resource Furniture                                       | Brick seating group                                                               | 1    |       |
| Living area        | T1   | PIET HEIN EEK                                            | Scrapwood coffee table. art.nr.3835H                                              | 1    |       |
| Den/guestroom      | S2   | Resource Furniture                                       | Nuovoliola 10 Queen Space Saving Bed                                              | 1    |       |
| Den/guestroom      | S3   | Overstock.com                                            | Office Star Chrome Finish Drafting Chair                                          | 1    |       |
| Den/guestroom      | T2   | Alvin                                                    | Alvin® CraftMaster™ II<br>Deluxe Art & Drawing Table Glass Top<br>Item No. CM48GL | 1    |       |
| Dining area        | S4   | CB2                                                      | reed zinc chair. SKU548352                                                        | 2    |       |
| Dining area        | \$5  | Calligaris                                               | Folding dining chair. CS/1109 SURPRISE                                            | 7    |       |
| Dining area        | T3   | Best Custom Furniture<br>& Millwork from<br>Chicago, IL. | Swivel dining table w/casters                                                     | 1    |       |

#### CODED FURNITURE PLAN