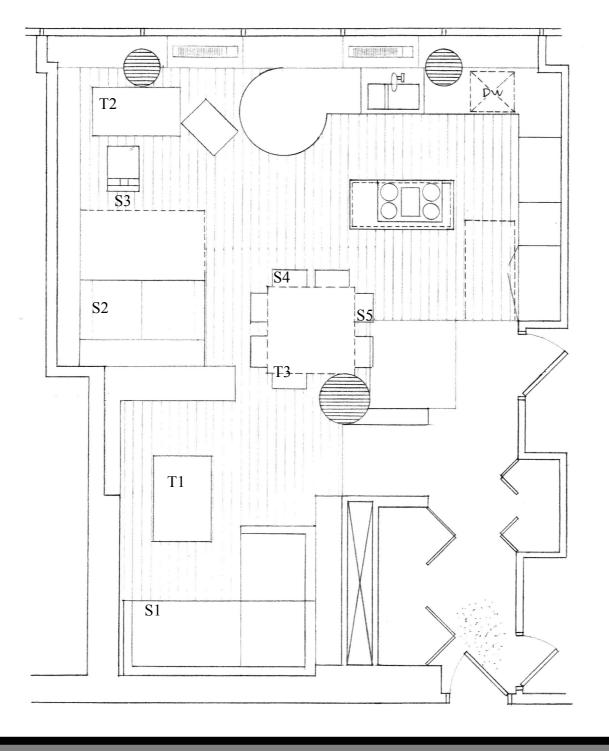

#### CODED FURNITURE PLAN

S3

Т2

| Furniture schedule |      |                                                          |                                                                                   |      |       |
|--------------------|------|----------------------------------------------------------|-----------------------------------------------------------------------------------|------|-------|
| Room name          | Mark | Manufacturer/distributer                                 | Description/catalog #                                                             | Qty. | Note: |
| Living area        | S1   | Resource Furniture                                       | Brick seating group                                                               | 1    |       |
| Living area        | T1   | PIET HEIN EEK                                            | Scrapwood coffee table. art.nr.3835H                                              | 1    |       |
| Den/guestroom      | S2   | Resource Furniture                                       | Nuovoliola 10 Queen Space Saving Bed                                              | 1    |       |
| Den/guestroom      | S3   | Overstock.com                                            | Office Star Chrome Finish Drafting Chair                                          | 1    |       |
| Den/guestroom      | T2   | Alvin                                                    | Alvin® CraftMaster™ II<br>Deluxe Art & Drawing Table Glass Top<br>Item No. CM48GL | 1    |       |
| Dining area        | S4   | CB2                                                      | reed zinc chair. SKU548352                                                        | 2    |       |
| Dining area        | \$5  | Calligaris                                               | Folding dining chair. CS/1109 SURPRISE                                            | 7    |       |
| Dining area        | T3   | Best Custom Furniture<br>& Millwork from<br>Chicago, IL. | Swivel dining table w/casters                                                     | 1    |       |

#### CODED FURNITURE PLAN