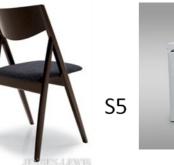

#### CALLIGARIS CS/1109 SURPRISE FOLDING DINING CHAIR

#### CODED FURNITURE PLAN

S3

Т2

| Furniture schedule |      |                                                          |                                                                                   |      |       |
|--------------------|------|----------------------------------------------------------|-----------------------------------------------------------------------------------|------|-------|
| Room name          | Mark | Manufacturer/distributer                                 | Description/catalog #                                                             | Qty. | Note: |
| Living area        | S1   | Resource Furniture                                       | Brick seating group                                                               | 1    |       |
| Living area        | T1   | PIET HEIN EEK                                            | Scrapwood coffee table. art.nr.3835H                                              | 1    |       |
| Den/guestroom      | S2   | Resource Furniture                                       | Nuovoliola 10 Queen Space Saving Bed                                              | 1    |       |
| Den/guestroom      | S3   | Overstock.com                                            | Office Star Chrome Finish Drafting Chair                                          | 1    |       |
| Den/guestroom      | T2   | Alvin                                                    | Alvin® CraftMaster™ II<br>Deluxe Art & Drawing Table Glass Top<br>Item No. CM48GL | 1    |       |
| Dining area        | S4   | CB2                                                      | reed zinc chair. SKU548352                                                        | 2    |       |
| Dining area        | \$5  | Calligaris                                               | Folding dining chair. CS/1109 SURPRISE                                            | 7    |       |
| Dining area        | T3   | Best Custom Furniture<br>& Millwork from<br>Chicago, IL. | Swivel dining table w/casters                                                     | 1    |       |