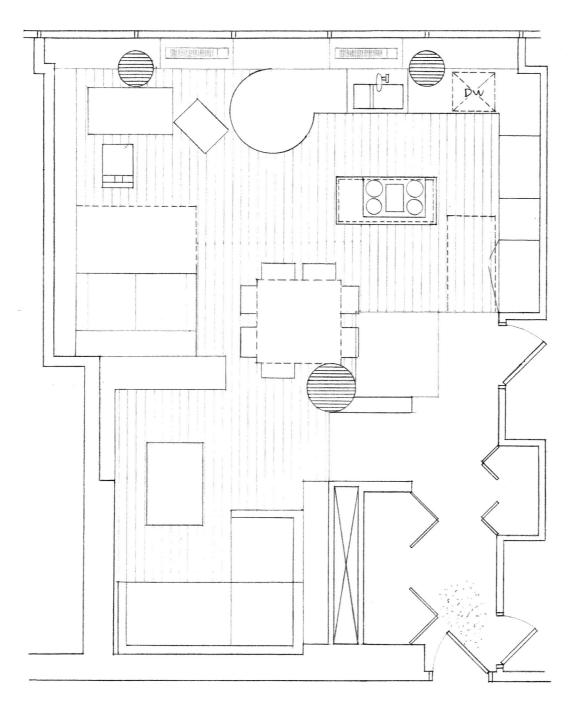

M533604 CHIMNEY RANGE HOOD





#### SUB-ZERO BI-42SD/S SIDE-BY-SIDE W/ DISPENSER



#### SHARP 24" KB-6524PS MICROWAVE DRAWER OVEN

# 7

#### WOLF SO36U/S 36" SINGLE OVEN – L SERIES



#### FISHER & PAYKEL DD24DCX7 DOUBLE DISHDRAWER



DINING AREA CONCEPT

### THE DINING AREA OF THE HOUSE "PIVOTS" AROUND THE CENTRAL COLUMN OF THE APARTMENT.



CUSTOM MADE, 4' X 4', 30" H, SWIVEL DINING TABLE WITH CASTERS, BY BEST CUSTOM FURNITURE & MILLWORK FROM CHICAGO, IL FITS UP TO 7 PEOPLE

DINING AREA CONCEPT

2 NORMAL DINING CHAIRS, 7 FOLDING ONES. (5 AT DINING TABLE, 2 AT BREAKFAST AREA, WHEN NEEDED)



#### CB2 548352 REED ZINC CHAIR



#### CALLIGARIS CS/1109 SURPRISE FOLDING DINING CHAIR

#### MODERN RUSTIC. TAN/ BROWN/ WHITE COLOR SCHEME.



#### MODERN RUSTIC. TAN/ BROWN/ WHITE COLOR SCHEME.





#### RESOURCE FURNITURE BRICK SOFA



#### PIET HEIN EEK SCRAPWOOD COFFEE TABLE, HIGH GLOSS LACQUERED.



#### ALEXANDER WALL UNIT BY DARUSH



MULTI-PURPOSE. WITH A SPACE SAVING QUEEN-SIZED SOFA/ WALL BED, THE SPACE CAN BE USED AS BOTH A STUDY AND A GUESTROOM. NO PARTITION WILL BE INSTALLED; USE DRAPES FOR PRIVACY.



HUNTER DOUGLAS LUMINETTE MODERN DRAPERIES MD2-508 W/ REMOTE CONTROL MOTORIZED OPERATING SYSTEM COLOR: GOLDEN PAGODA



#### RESOURCE FURNITURE NUOVOLIOLA 10 QUEEN SPACE SAVING BED





#### ALVIN® CRAFTMASTER™ II DELIXE ART & DRAWING TABLE GLASS TOP



CHAIR

#### OFFICE STAR CHROME FINISH DRAFTING CHAIR



## LAPTOP STAND

#### OFM MULTIPURPOSE LAPTOP STAND



#### ALF DA FRE MY SPACE SHELVING



#### CODED FURNITURE PLAN











S3



Т2

| Furniture schedule |