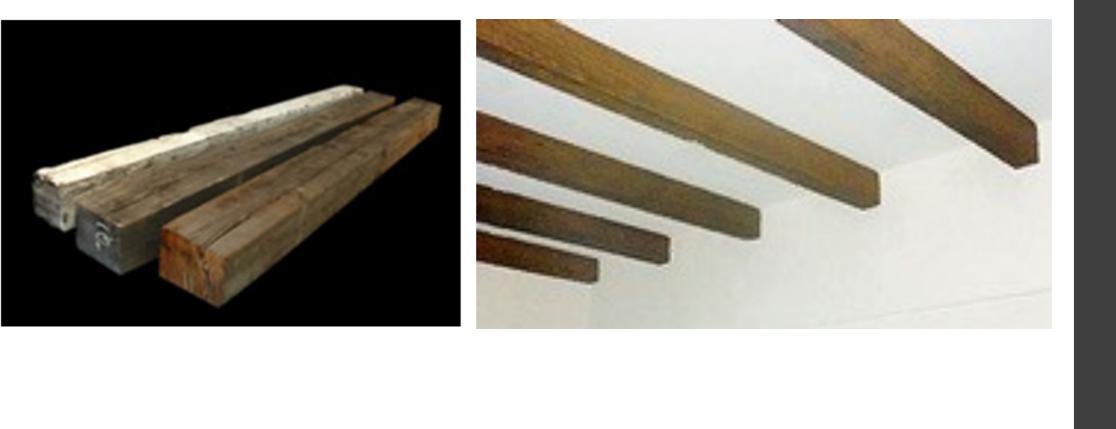

EW OF NAVY PIER AND THE LAKE. LARGE, CONTINUOUS WINDOWS HAVE PROVIDED FLOODS OF LIGHT, AND SPETACULAR CITY VIEWS.

HOWEVER, THE CLIENT HAS ALWAYS WANTED TO REMODEL HIS CONDO, AND CHANGE IT INTO CONTEMPORARY STYLE.

#### PROJECT OVERVIEW

#### TAKE FULL ADVANTAGE OF THE CONDO'S VIEW. FULLY OPENED SPACE. NATURAL LIGHTING. INTERCONNECTIVITY. NO PARTITIONS.





#### FURNITURE PLAN TO SCALE



FLOORING AND WALL THEME

#### DISTRESSED. MODERN RUSTIC.



#### FOYER: BROWN-STAINED POLISHED CONCRETE BY ARTISTIC SURFACES INC. FROM INDIANAPOLIS, IN.



FLOOR IS RAISED THROUGHOUT THE ENTIRE APARTMENT, EXCEPT FOR THE FOYER. THE RAISED FLOOR WILL BE COVERED WITH :

ARMSTRONG ER5110 ANTIQUE NATURAL HICKORY 5" PLANKS



#### CULTURED STONE CARAMEL DRYSTACK LEDGESTONE WILL BE USED FOR THE ENTIRE REMODEL



#### AS IS DOUGLAS FIR BY VINTAGE TIMBERWORKS



#### LOUNY III INDUSTRIAL LAMP BY 360VOLT



#### ALUSTRA VIGNETTE MODERN ROMAN SHADES FZ31-419 W/ REMOTE CONTROL MOTORIZED OPERATING SYSTEM BY HUNTER DOUGLAS



FULLY OPENED SPACE. MODERN/ CONTEMPORARY STYLE. WHITE CABINETS. DARK GRAY TOEKICK. STAINLESS STEEL FINISH FOR ALL APPLIANCES.



#### KITCHEN PLAN OVERVIEW

#### MERRILAT MASTERPIECE GLENCOE LAMINATE WHITE FRAMELESS, OVERLAY DOORS W/ STRIP HANDLES.





KRAUS 36-INCH FARMHOUSE 70/30 DOUBLE BOWL 16 GAUGE STAINLESS STEEL KITCHEN SINK



#### DELTA 9159T-AR-DST TRINSIC SINGLE HANDLE PULL-DOWN KITCHEN FAUCET FEATURING Touch20<sup>®</sup> Technology



#### SILESTONE GREY AMAZON 3" THICK QUARTZ COUNTERTOP



#### WOLF SRT364C 36" SEALED BURNER RANGETOP, 4 BURNERS W/ CHARBROILER



####