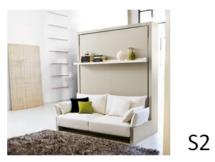

#### ALEXANDER WALL UNIT BY DARUSH

MULTI-PURPOSE. WITH A SPACE SAVING QUEEN-SIZED SOFA/ WALL BED, THE SPACE CAN BE USED AS BOTH A STUDY AND A GUESTROOM. NO PARTITION WILL BE INSTALLED; USE DRAPES FOR PRIVACY.

#### RESOURCE FURNITURE NUOVOLIOLA 10 QUEEN SPACE SAVING BED