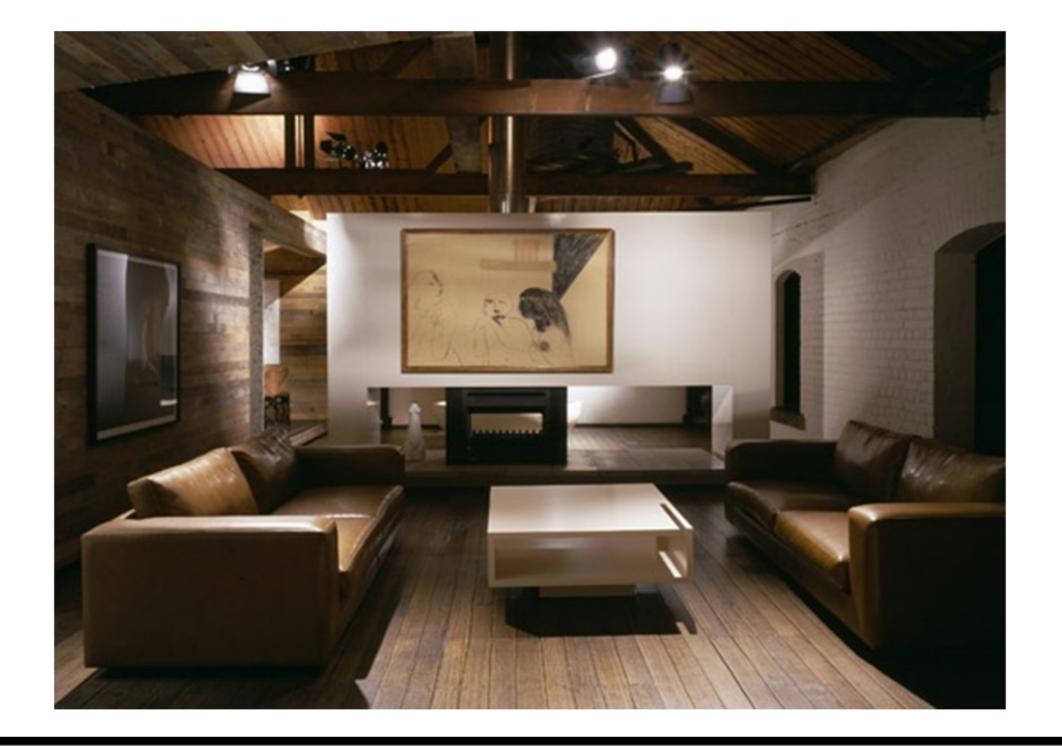

#### RESOURCE FURNITURE BRICK SOFA

#### PIET HEIN EEK SCRAPWOOD COFFEE TABLE, HIGH GLOSS LACQUERED.