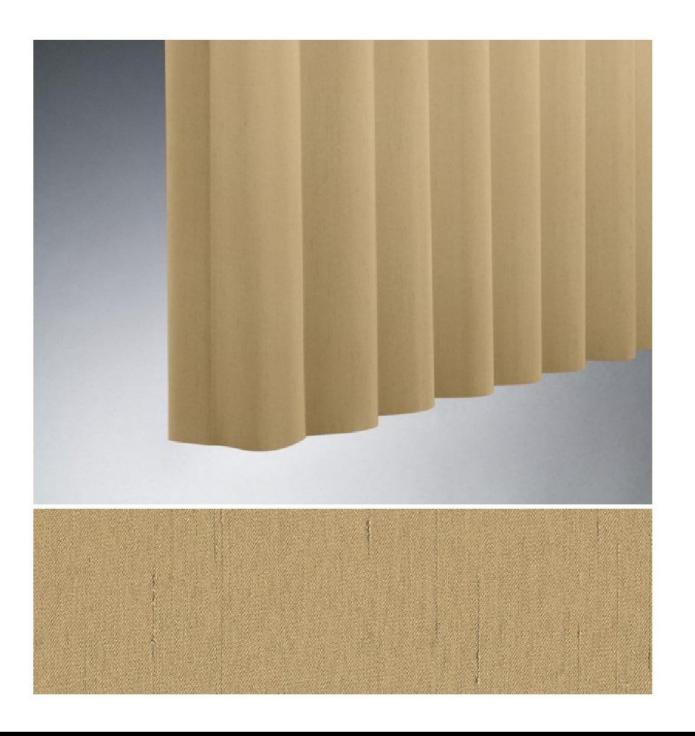

#### ALEXANDER WALL UNIT BY DARUSH

MULTI-PURPOSE. WITH A SPACE SAVING QUEEN-SIZED SOFA/ WALL BED, THE SPACE CAN BE USED AS BOTH A STUDY AND A GUESTROOM. NO PARTITION WILL BE INSTALLED; USE DRAPES FOR PRIVACY.

HUNTER DOUGLAS LUMINETTE MODERN DRAPERIES MD2-508 W/ REMOTE CONTROL MOTORIZED OPERATING SYSTEM COLOR: GOLDEN PAGODA