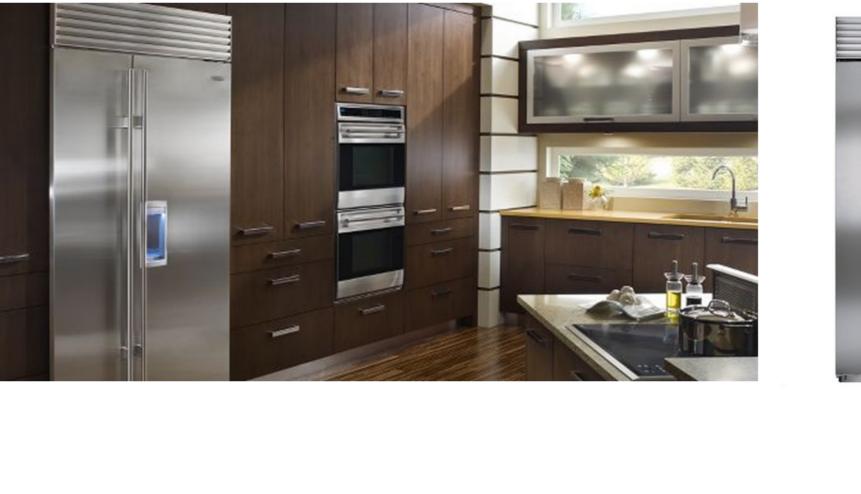

#### LOUNY III INDUSTRIAL LAMP BY 360VOLT



#### ALUSTRA VIGNETTE MODERN ROMAN SHADES FZ31-419 W/ REMOTE CONTROL MOTORIZED OPERATING SYSTEM BY HUNTER DOUGLAS



FULLY OPENED SPACE. MODERN/ CONTEMPORARY STYLE. WHITE CABINETS. DARK GRAY TOEKICK. STAINLESS STEEL FINISH FOR ALL APPLIANCES.



#### KITCHEN PLAN OVERVIEW

#### MERRILAT MASTERPIECE GLENCOE LAMINATE WHITE FRAMELESS, OVERLAY DOORS W/ STRIP HANDLES.





KRAUS 36-INCH FARMHOUSE 70/30 DOUBLE BOWL 16 GAUGE STAINLESS STEEL KITCHEN SINK



#### DELTA 9159T-AR-DST TRINSIC SINGLE HANDLE PULL-DOWN KITCHEN FAUCET FEATURING Touch20<sup>®</sup> Technology



#### SILESTONE GREY AMAZON 3" THICK QUARTZ COUNTERTOP



#### WOLF SRT364C 36" SEALED BURNER RANGETOP, 4 BURNERS W/ CHARBROILER



#### BROAN 36 INCH ELITE RM533604 CHIMNEY RANGE HOOD





#### SUB-ZERO BI-42SD/S SIDE-BY-SIDE W/ DISPENSER



#### SHARP 24" KB-6524PS MICROWAVE DRAWER OVEN

# 7

#### WOLF SO36U/S 36" SINGLE OVEN – L SERIES



#### FISHER & PAYKEL DD24DCX7 DOUBLE DISHDRAWER



DINING AREA CONCEPT

### THE DINING AREA OF THE HOUSE "PIVOTS" AROUND THE CENTRAL COLUMN OF THE APARTMENT.



CUSTOM MADE, 4' X 4', 30" H, SWIVEL DINING TABLE WITH CASTERS, BY BEST CUSTOM FURNITURE & MILLWORK FROM CHICAGO, IL FITS UP TO 7 PEOPLE

DINING AREA CONCEPT

2 NORMAL DINING CHAIRS, 7 FOLDING ONES. (5 AT DINING TABLE, 2 AT BREAKFAST AREA, WHEN NEEDED)



#### CB2 548352 REED ZINC CHAIR



#### CALLIGARIS CS/1109 SURPRISE FOLDING DINING CHAIR

#### MODERN RUSTIC. TAN/ BROWN/ WHITE COLOR SCHEME.



#### MODERN RUSTIC. TAN/ BROWN/ WHITE COLOR SCHEME.





#### RESOURCE FURNITURE