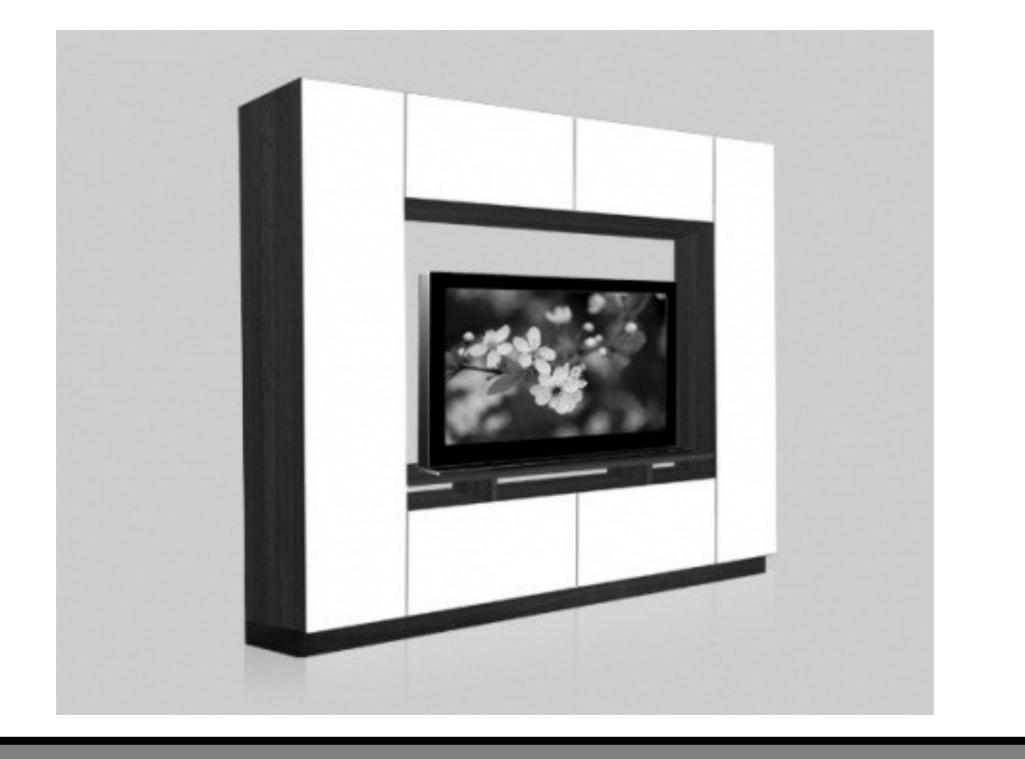

#### ALEXANDER WALL UNIT BY DARUSH

MULTI-PURPOSE. WITH A SPACE SAVING QUEEN-SIZED SOFA/ WALL BED, THE SPACE CAN BE USED AS BOTH A STUDY AND A GUESTROOM. NO PARTITION WILL BE INSTALLED; USE DRAPES FOR PRIVACY.