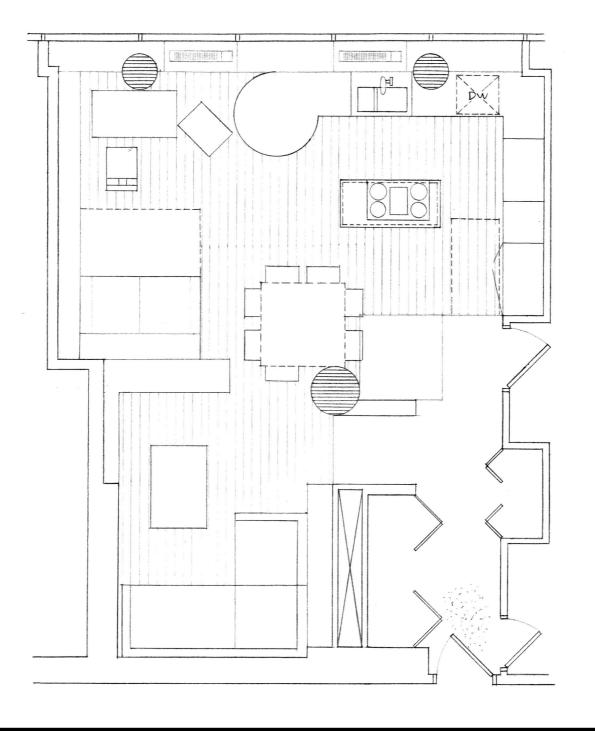

#### FURNITURE PLAN TO SCALE

FLOORING AND WALL THEME

#### KITCHEN PLAN OVERVIEW

### THE DINING AREA OF THE HOUSE "PIVOTS" AROUND THE CENTRAL COLUMN OF THE APARTMENT.

CUSTOM MADE, 4' X 4', 30" H, SWIVEL DINING TABLE WITH CASTERS, BY BEST CUSTOM FURNITURE & MILLWORK FROM CHICAGO, IL FITS UP TO 7 PEOPLE

DINING AREA CONCEPT

2 NORMAL DINING CHAIRS, 7 FOLDING ONES. (5 AT DINING TABLE, 2 AT BREAKFAST AREA, WHEN NEEDED)

#### CODED FURNITURE PLAN

S3

Т2

| Furniture schedule |      |                                                          |                                                                                   |      |       |
|--------------------|------|----------------------------------------------------------|-----------------------------------------------------------------------------------|------|-------|
| Room name          | Mark | Manufacturer/distributer                                 | Description/catalog #                                                             | Qty. | Note: |
| Living area        | S1   | Resource Furniture                                       | Brick seating group                                                               | 1    |       |
| Living area        | T1   | PIET HEIN EEK                                            | Scrapwood coffee table. art.nr.3835H                                              | 1    |       |
| Den/guestroom      | S2   | Resource Furniture                                       | Nuovoliola 10 Queen Space Saving Bed                                              | 1    |       |
| Den/guestroom      | S3   | Overstock.com                                            | Office Star Chrome Finish Drafting Chair                                          | 1    |       |
| Den/guestroom      | T2   | Alvin                                                    | Alvin® CraftMaster™ II<br>Deluxe Art & Drawing Table Glass Top<br>Item No. CM48GL | 1    |       |
| Dining area        | S4   | CB2                                                      | reed zinc chair. SKU548352                                                        | 2    |       |
| Dining area        | \$5  | Calligaris                                               | Folding dining chair. CS/1109 SURPRISE                                            | 7    |       |
| Dining area        | T3   | Best Custom Furniture<br>& Millwork from<br>Chicago, IL. | Swivel dining table w/casters                                                     | 1    |       |