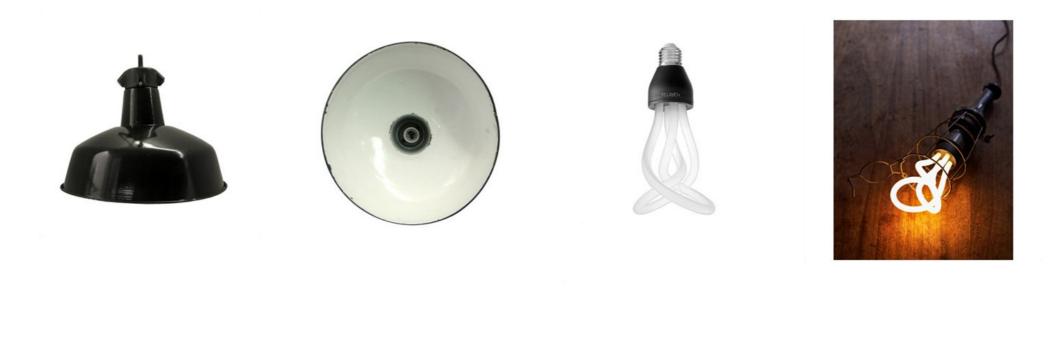

INDOWS HAVE PROVIDED FLOODS OF LIGHT, AND SPETACULAR CITY VIEWS.

HOWEVER, THE CLIENT HAS ALWAYS WANTED TO REMODEL HIS CONDO, AND CHANGE IT INTO CONTEMPORARY STYLE.

#### PROJECT OVERVIEW

#### TAKE FULL ADVANTAGE OF THE CONDO'S VIEW. FULLY OPENED SPACE. NATURAL LIGHTING. INTERCONNECTIVITY. NO PARTITIONS.





#### FURNITURE PLAN TO SCALE



FLOORING AND WALL THEME

#### DISTRESSED. MODERN RUSTIC.



#### FOYER: BROWN-STAINED POLISHED CONCRETE BY ARTISTIC SURFACES INC. FROM INDIANAPOLIS, IN.



FLOOR IS RAISED THROUGHOUT THE ENTIRE APARTMENT, EXCEPT FOR THE FOYER. THE RAISED FLOOR WILL BE COVERED WITH :

ARMSTRONG ER5110 ANTIQUE NATURAL HICKORY 5" PLANKS



#### CULTURED STONE CARAMEL DRYSTACK LEDGESTONE WILL BE USED FOR THE ENTIRE REMODEL



#### AS IS DOUGLAS FIR BY VINTAGE TIMBERWORKS



#### LOUNY III INDUSTRIAL LAMP BY 360VOLT



#### ALUSTRA VIGNETTE MODERN ROMAN SHADES FZ31-419 W/ REMOTE CONTROL MOTORIZED OPERATING SYSTEM BY HUNTER DOUGLAS



FULLY OPENED SPACE. MODERN/ CONTEMPORARY STYLE. WHITE CABINETS. DARK GRAY TOEKICK. STAINLESS STEEL FINISH FOR ALL APPLIANCES.



#### KITCHEN PLAN OVERVIEW

#### MERRILAT MASTERPIECE GLENCOE LAMINATE WHITE FRAMELESS, OVERLAY DOORS W/ STRIP HANDLES.





KRAUS 36-INCH FARMHOUSE 70/30 DOUBLE BOWL 16 GAUGE STAINLESS STEEL KITCHEN SINK



#### DELTA 9159T-AR-DST TRINSIC SINGLE HANDLE PULL-DOWN KITCHEN FAUCET FEATURING Touch20<sup>®</sup> Technology



#### SILESTONE GREY AMAZON 3" THICK QUARTZ COUNTERTOP



#### WOLF SRT364C 36" SEALED BURNER RANGETOP, 4 BURNERS W/ CHARBROILER



#### BROAN 36 INCH ELITE RM533604 CHIMNEY RANGE HOOD