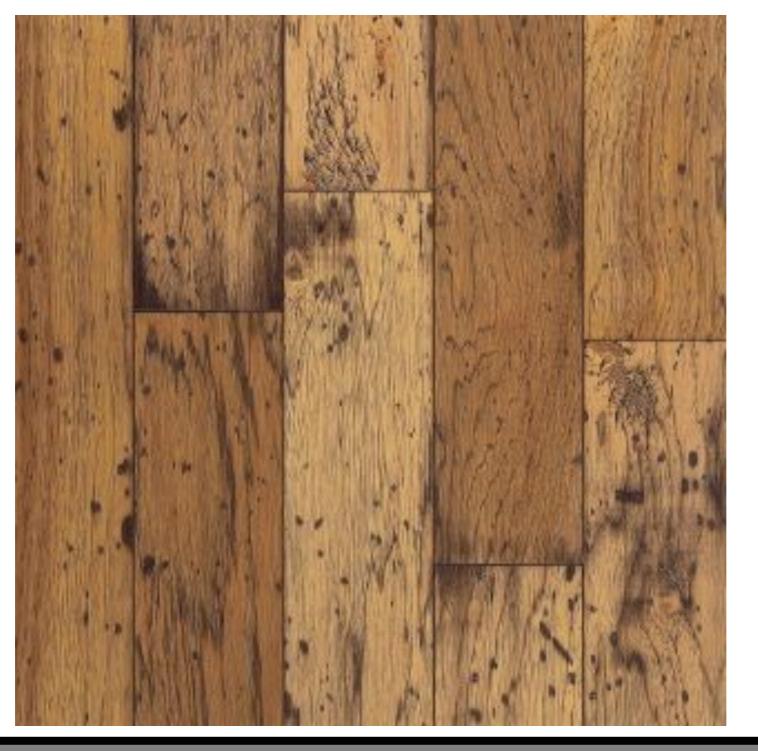

#### HARBOR POINT CONDO REMODEL

MATERIALS & FINISHES



#### LOCATION: 155 N HARBOR Dr. , UNIT #307 , CHICAGO, IL.

#### THE CLIENT, WILLIAM JERMAIN, IS A SINGLE MALE ARCHITECT. THE CONDO HAS A MAGNIFICENT VIEW OF NAVY PIER AND THE LAKE. LARGE, CONTINUOUS WINDOWS HAVE PROVIDED FLOODS OF LIGHT, AND SPETACULAR CITY VIEWS.

HOWEVER, THE CLIENT HAS ALWAYS WANTED TO REMODEL HIS CONDO, AND CHANGE IT INTO CONTEMPORARY STYLE.

#### PROJECT OVERVIEW

#### TAKE FULL ADVANTAGE OF THE CONDO'S VIEW. FULLY OPENED SPACE. NATURAL LIGHTING. INTERCONNECTIVITY. NO PARTITIONS.





#### FURNITURE PLAN TO SCALE



FLOORING AND WALL THEME

#### DISTRESSED. MODERN RUSTIC.



#### FOYER: BROWN-STAINED POLISHED CONCRETE BY ARTISTIC SURFACES INC. FROM INDIANAPOLIS, IN.



FLOOR IS RAISED THROUGHOUT THE ENTIRE APARTMENT, EXCEPT FOR THE FOYER. THE RAISED FLOOR WILL BE COVERED WITH :

ARMSTRONG ER5110 ANTIQUE NATURAL HICKORY 5" PLANKS



#### CULTURED STONE CARAMEL DRYSTACK LEDGESTONE WILL BE USED FOR THE ENTIRE REMODEL



#### AS IS DOUGLAS FIR BY VINTAGE TIMBERWORKS



#### LOUNY III INDUSTRIAL LAMP BY 360VOLT



#### ALUSTRA VIGNETTE MODERN ROMAN SHADES FZ31-419 W/ REMOTE CONTROL MOTORIZED OPERATING SYSTEM BY HUNTER DOUGLAS



FULLY OPENED SPACE. MODERN/ CONTEMPORARY STYLE. WHITE CABINETS. DARK GRAY TOEKICK. STAINLESS STEEL FINISH FOR ALL APPLIANCES.



#### KITCHEN PLAN OVERVIEW

#### MERRILAT MASTERPIECE GLENCOE LAMINATE WHITE FRAMELESS, OVERLAY DOORS W/ STRIP HANDLES.





KRAUS 36-INCH FARMHOUSE 70/30 DOUBLE BOWL 16 GAUGE STAINLESS STEEL KITCHEN SINK