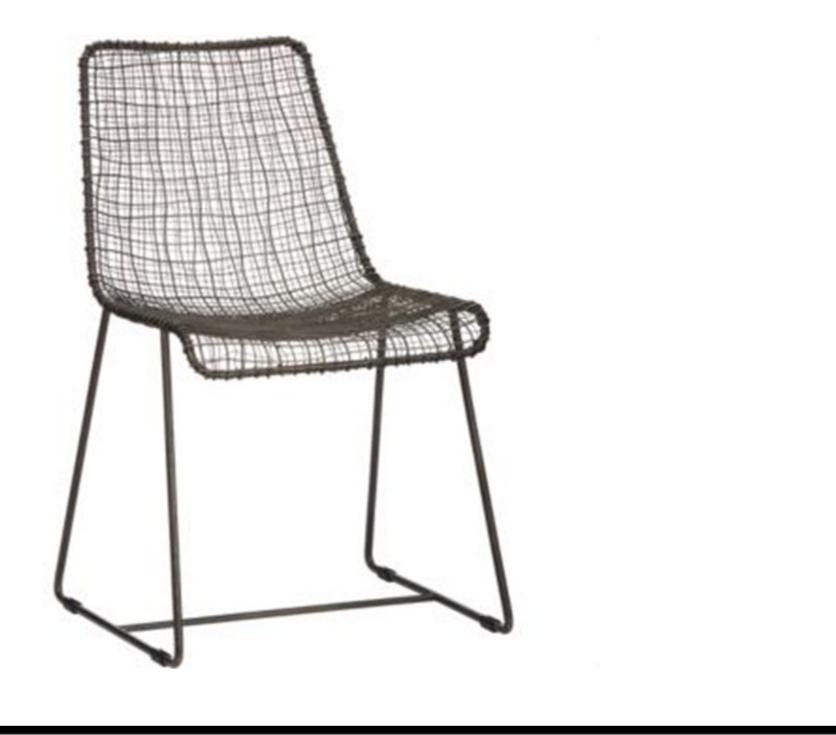

DINING AREA CONCEPT

2 NORMAL DINING CHAIRS, 7 FOLDING ONES. (5 AT DINING TABLE, 2 AT BREAKFAST AREA, WHEN NEEDED)

#### CB2 548352 REED ZINC CHAIR