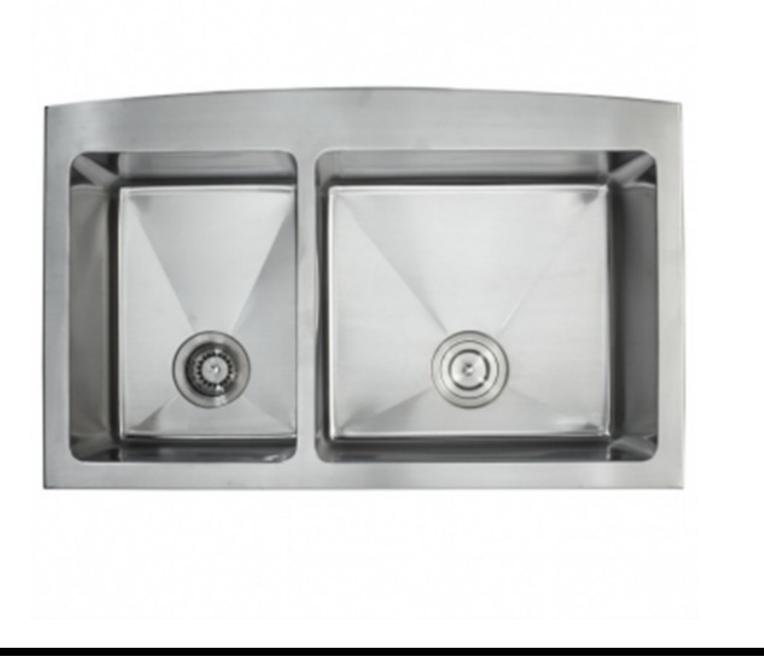

#### MERRILAT MASTERPIECE GLENCOE LAMINATE WHITE FRAMELESS, OVERLAY DOORS W/ STRIP HANDLES.

KRAUS 36-INCH FARMHOUSE 70/30 DOUBLE BOWL 16 GAUGE STAINLESS STEEL KITCHEN SINK