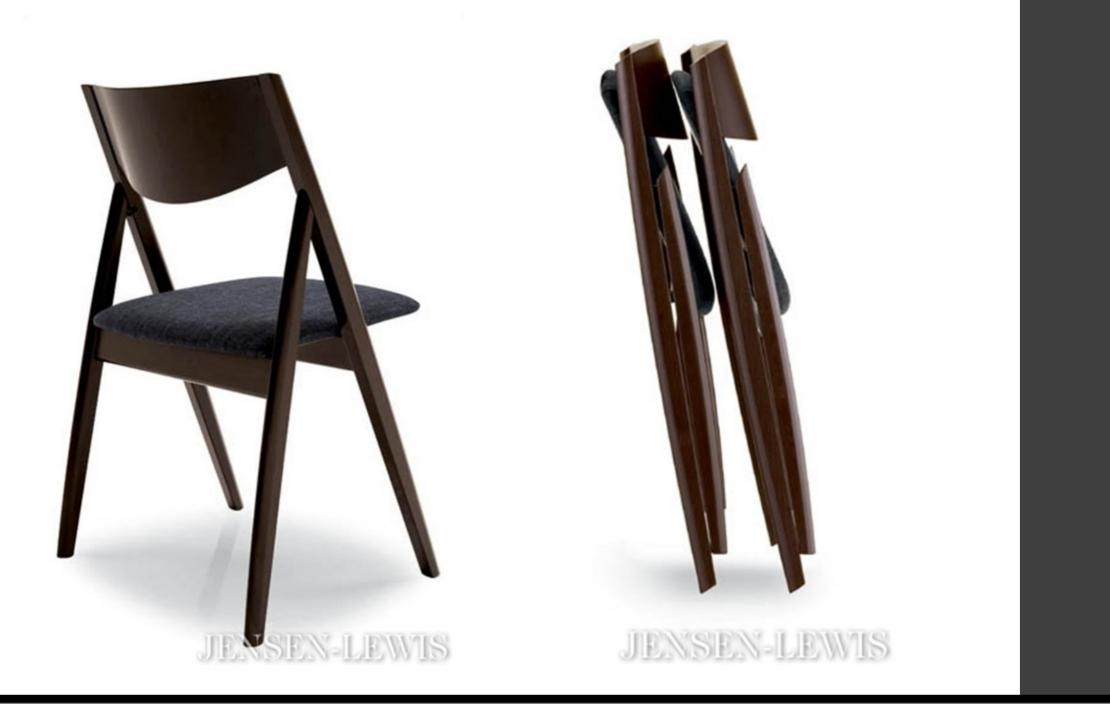

DINING AREA CONCEPT

2 NORMAL DINING CHAIRS, 7 FOLDING ONES. (5 AT DINING TABLE, 2 AT BREAKFAST AREA, WHEN NEEDED)

#### CALLIGARIS CS/1109 SURPRISE FOLDING DINING CHAIR