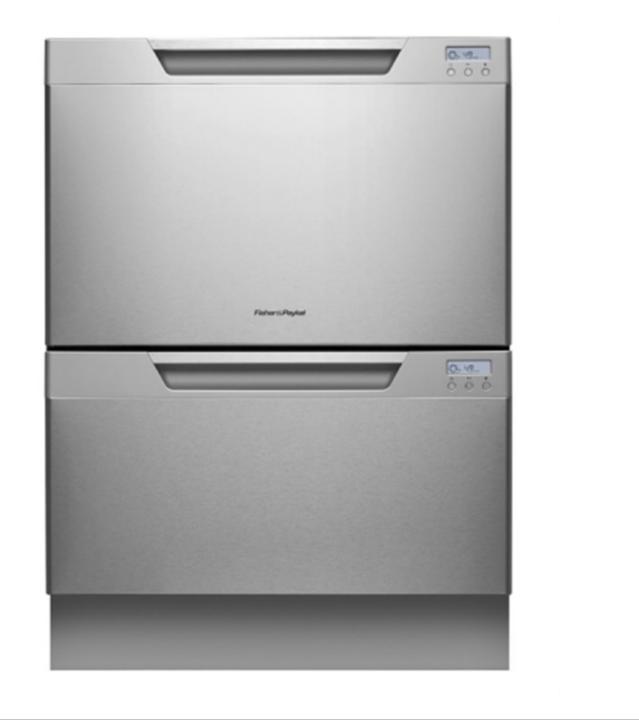

LAS



FULLY OPENED SPACE. MODERN/ CONTEMPORARY STYLE. WHITE CABINETS. DARK GRAY TOEKICK. STAINLESS STEEL FINISH FOR ALL APPLIANCES.



#### KITCHEN PLAN OVERVIEW

#### MERRILAT MASTERPIECE GLENCOE LAMINATE WHITE FRAMELESS, OVERLAY DOORS W/ STRIP HANDLES.





KRAUS 36-INCH FARMHOUSE 70/30 DOUBLE BOWL 16 GAUGE STAINLESS STEEL KITCHEN SINK



#### DELTA 9159T-AR-DST TRINSIC SINGLE HANDLE PULL-DOWN KITCHEN FAUCET FEATURING Touch20<sup>®</sup> Technology



#### SILESTONE GREY AMAZON 3" THICK QUARTZ COUNTERTOP



#### WOLF SRT364C 36" SEALED BURNER RANGETOP, 4 BURNERS W/ CHARBROILER



#### BROAN 36 INCH ELITE RM533604 CHIMNEY RANGE HOOD





#### SUB-ZERO BI-42SD/S SIDE-BY-SIDE W/ DISPENSER



#### SHARP 24" KB-6524PS MICROWAVE DRAWER OVEN

# 7

#### WOLF SO36U/S 36" SINGLE OVEN – L SERIES



#### FISHER & PAYKEL DD24DCX7 DOUBLE DISHDRAWER



DINING AREA CONCEPT

### THE DINING AREA OF THE HOUSE "PIVOTS" AROUND THE CENTRAL COLUMN OF THE APARTMENT.



CUSTOM MADE, 4' X 4', 30" H, SWIVEL DINING TABLE WITH CASTERS, BY BEST CUSTOM FURNITURE & MILLWORK FROM CHICAGO, IL FITS UP TO 7 PEOPLE

DINING AREA CONCEPT

2 NORMAL DINING CHAIRS, 7 FOLDING ONES. (5 AT DINING TABLE, 2 AT BREAKFAST AREA, WHEN NEEDED)



#### CB2 548352 REED ZINC CHAIR



#### CALLIGARIS CS/1109 SURPRISE FOLDING DINING CHAIR

#### MODERN RUSTIC. TAN/ BROWN/ WHITE COLOR SCHEME.



#### MODERN RUSTIC. TAN/ BROWN/ WHITE COLOR SCHEME.





#### RESOURCE FURNITURE BRICK SOFA



#### PIET HEIN EEK SCRAPWOOD COFFEE TABLE, HIGH GLOSS LACQUERED.



#### ALEXANDER WALL UNIT BY DARUSH



MULTI-PURPOSE. WITH A SPACE SAVING Q