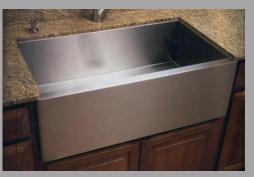

## KITCHEN APPLIANCES

STAINLESS STEEL FARMHOUSE SINK 36 "x20" OUTSIDE, 33"x16" INSIDE, 9"FRONT, 10" DEEP

MODERN PULL OUT FAUCET W/LED ILLUMINATED NOZZLE HEAD

JENN-AIR 24" UNDERCOUNTER FRIGE/FREEZER DRAWERS