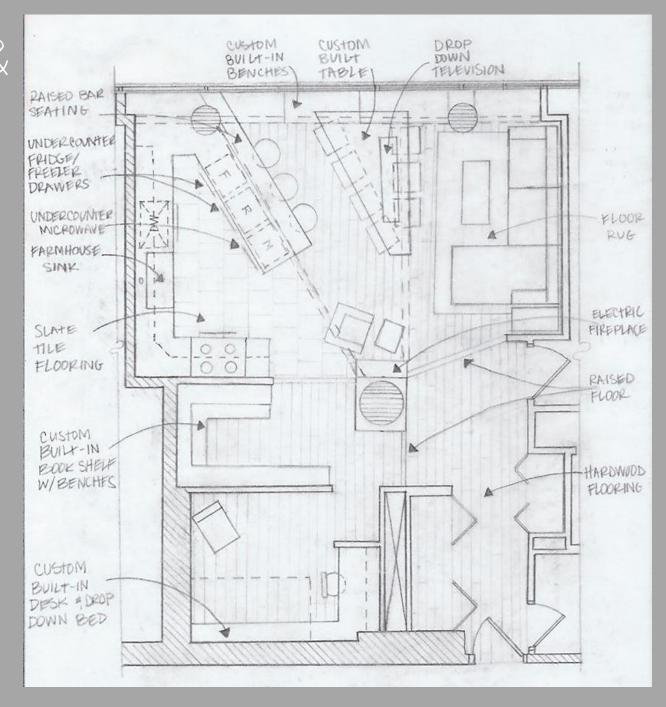

#### PROJECT OVERVIEW

WILLIAM JERMAIN IS A CLIENT IN MUCH NEED OF AN UPDATE TO HIS 1970'S STYLE CONDO, LOCATED AT 155 N HARBOR DR. #307, THE 650 SQ.FT. SPACE IS DIVIDED INTO ROOMS CONSISTING OF A KITCHEN, LIVING AREA, AND DEN, ALL SEPARATED BY PARTITIONS. THE CLIRENT DESIGN DOES NOT TAKE ADVANTAGE OF THE LARGE WINDOWS WHICH IS A KEY DESIGN ELEMENT, AND THE CLOSED OFF KITCHEN IS NOT OPTIMAL IN THE LAYOUT, THE NEW DESIGN WILL BE CREATED WITH CONTEMPORARY STYLE AND ARCHITECTURAL FLARE IN MIND.

CLIRRENT FLOOR PLAN

#### DESIGN CONCEPT

WALKING INTO THE RENOVATED CONDO, ONE'S EYES ARE IMMEDIATELY DRAWN TOWARDS THE VIEW OF THE CITY BY THE LINEAR FLOORING DIRRECTING TO THE LARGE CITY SCAPE WINDOWS, A NEW OPEN CONCEPT DESIGN GIVES A MODERN FEEL AND LET'S AN ABUNDANCE OF NATURAL LIGHT FILL THE SPACE, STRONG LINES PRESENT IN THE COLUMNS, BEAMS, CUSTOM BUILT FURNITURE, AND FLOORING GIVE ARCHITECTURAL FLARE, PLENTY OF SEATING CREATES THE ULTIMATE ENTERTAINING AREA WHILE THE DEN MAKES FOR A MORE PRIVATE SPACE FOR WORKING OR HOUSING GLESTS, A COLOR SCHEME OF MUTED BLUES, BROWN, AND GRAY IS A NEEDED BALANCE THE AMOUNT OF BRIGHT LIGHT, TOGETHER, THE COLORS, STYLE, AND LAYOUT WORK IN UNITY TO CREATE A CONTEMPORARY FEEL—IDEAL FOR CITIY LIVING.