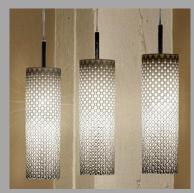

# KITCHEN FINISHES

DESERT KALAHAR 3" x 6" GLASS SUBWAY TILES

THE CADENCE PENDENT- MG>

EMSER 16'' x 16'' SLATE TILE BRIZILIAN BLACK

PORTER PAINTS BLUE BLOOD WALLS & COLUMNS

COUNTERTOP MERALD GREEN