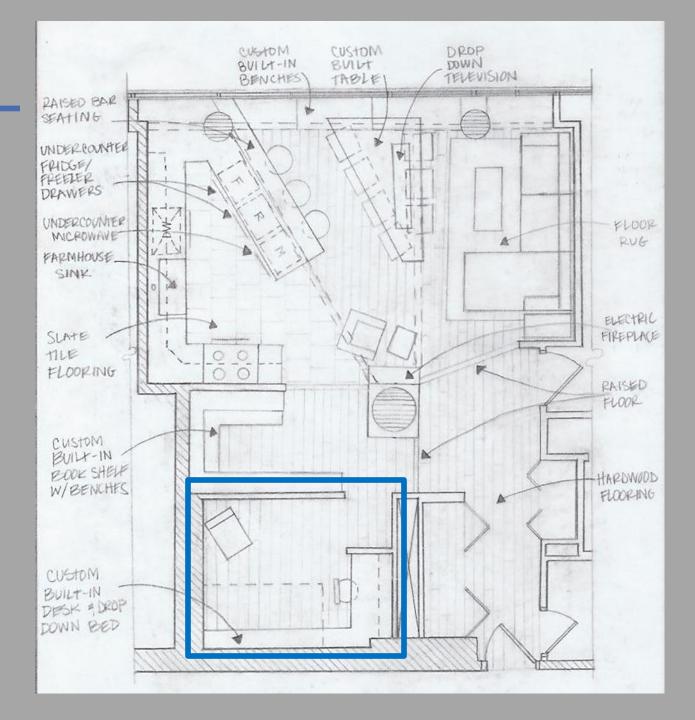

#### PROJECT OVERVIEW

WILLIAM JERMAIN IS A CLIENT IN MUCH NEED OF AN UPDATE TO HIS 1970'S STYLE CONDO, LOCATED AT 155 N HARBOR DR. #307, THE 650 SQ.FT. SPACE IS DIVIDED INTO ROOMS CONSISTING OF A KITCHEN, LIVING AREA, AND DEN, ALL SEPARATED BY PARTITIONS. THE CLIRENT DESIGN DOES NOT TAKE ADVANTAGE OF THE LARGE WINDOWS WHICH IS A KEY DESIGN ELEMENT, AND THE CLOSED OFF KITCHEN IS NOT OPTIMAL IN THE LAYOUT, THE NEW DESIGN WILL BE CREATED WITH CONTEMPORARY STYLE AND ARCHITECTURAL FLARE IN MIND.

#### DESIGN CONCEPT

WALKING INTO THE RENOVATED CONDO, ONE'S EYES ARE IMMEDIATELY DRAWN TOWARDS THE VIEW OF THE CITY BY THE LINEAR FLOORING DIRRECTING TO THE LARGE CITY SCAPE WINDOWS, A NEW OPEN CONCEPT DESIGN GIVES A MODERN FEEL AND LET'S AN ABUNDANCE OF NATURAL LIGHT FILL THE SPACE, STRONG LINES PRESENT IN THE COLUMNS, BEAMS, CUSTOM BUILT FURNITURE, AND FLOORING GIVE ARCHITECTURAL FLARE, PLENTY OF SEATING CREATES THE ULTIMATE ENTERTAINING AREA WHILE THE DEN MAKES FOR A MORE PRIVATE SPACE FOR WORKING OR HOUSING GLESTS, A COLOR SCHEME OF MUTED BLUES, BROWN, AND GRAY IS A NEEDED BALANCE THE AMOUNT OF BRIGHT LIGHT, TOGETHER, THE COLORS, STYLE, AND LAYOUT WORK IN UNITY TO CREATE A CONTEMPORARY FEEL—IDEAL FOR CITIY LIVING.

#### FURNITURE & FLOORING PLAN