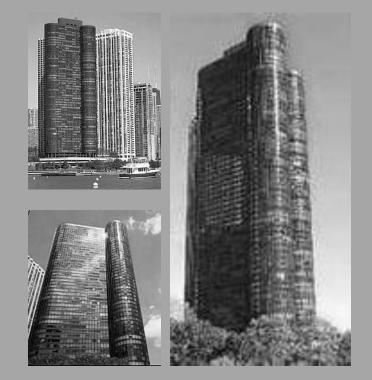

#### PROJECT OVERVIEW

WILLIAM JERMAIN IS A CLIENT IN MUCH NEED OF AN UPDATE TO HIS 1970'S STYLE CONDO, LOCATED AT 155 N HARBOR DR. #307, THE 650 SQ.FT. SPACE IS DIVIDED INTO ROOMS CONSISTING OF A KITCHEN, LIVING AREA, AND DEN, ALL SEPARATED BY PARTITIONS. THE CLIRENT DESIGN DOES NOT TAKE ADVANTAGE OF THE LARGE WINDOWS WHICH IS A KEY DESIGN ELEMENT, AND THE CLOSED OFF KITCHEN IS NOT OPTIMAL IN THE LAYOUT, THE NEW DESIGN WILL BE CREATED WITH CONTEMPORARY STYLE AND ARCHITECTURAL FLARE IN MIND.