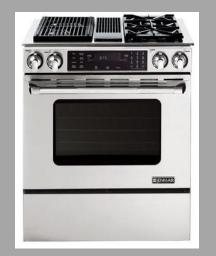

JENN-AIR 36 "DUEL FUEL DOWNDRAFT RANGE JENN-AIR 30"STAINLESS STEEL DISHWASHER

ZJENN-AR