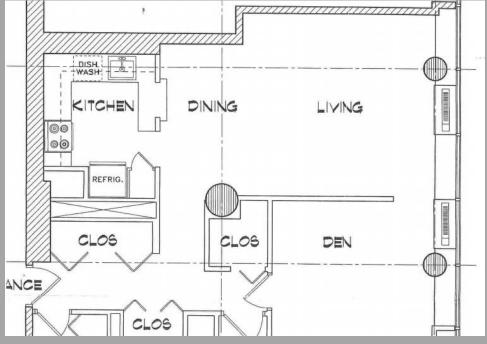

#### PROJECT OVERVIEW

WILLIAM JERMAIN IS A CLIENT IN MUCH NEED OF AN UPDATE TO HIS 1970'S STYLE CONDO, LOCATED AT 155 N HARBOR DR. #307, THE 650 SQ.FT. SPACE IS DIVIDED INTO ROOMS CONSISTING OF A KITCHEN, LIVING AREA, AND DEN, ALL SEPARATED BY PARTITIONS. THE CLIRENT DESIGN DOES NOT TAKE ADVANTAGE OF THE LARGE WINDOWS WHICH IS A KEY DESIGN ELEMENT, AND THE CLOSED OFF KITCHEN IS NOT OPTIMAL IN THE LAYOUT, THE NEW DESIGN WILL BE CREATED WITH CONTEMPORARY STYLE AND ARCHITECTURAL FLARE IN MIND.

CLIRRENT FLOOR PLAN