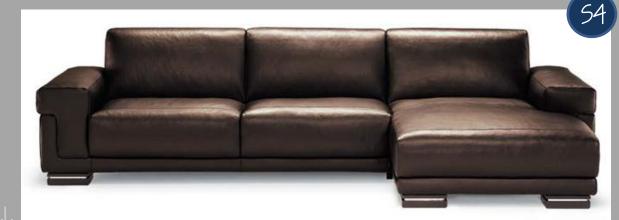

#### LIVING AREA

LEATHER SOFA W/ CAISE METROPOLE NATUZZI LE SOLEIL MODERI 1ANGING LAMI

RI

HARDWOOD FLOORING-SAME AS THROUGHOUT PORTER PAINTS BLUE BLOOD COLUMNS/ WAL

ASTI WENGE COFFE TABLE MODERN FURNITURE DEAL BRILLIANT SILVER MODERN RUGS

#### FURNITURE SCHEDULE

| AREA      | MARK | MANUFACTURE           | CATALOG #/ DESCRIPTION                                                | QTY. |
|-----------|------|-----------------------|-----------------------------------------------------------------------|------|
| KITCHEN   | 51   | NINGBO YAJA FURN, CO, | SWIVEL BAR CHAIR                                                      | 3    |
| DINING    | 52   | MODERN FURNITURE NY   | MODERN DINIGN CHAIR W/BTDC SOHO WOOD                                  | 7    |
| DINING    | 11   | CUSTOM BUILT          | TEMP, GLASS W/ DARK STAINED OAK SHELF                                 |      |
| DINING    | 53   | CUSTOM BUILT          | BENCH W/ TRUNK OPENING TOP, WHITE OAK<br>W/ UPHOLSETERD WHITE LEATHER |      |
| LIVING    | 12   | ASTI                  | WENGE COFFEE TABLE W/ TEMP, GLASS                                     |      |
| LIVING    | 54   | METROPOLE NATUZZI     | DARK BROWN LEATHER SOFA W/ CHAISE                                     |      |
| LIVING    | 13   | CREATVE ELEGANCE      | MODER OCCASIONAL TABLE                                                |      |
| LIVING    | RI   | MODERN RUGS           | BRILLIANT SILVER                                                      |      |
| FIREPLACE | 55   | MILAN DIRECT          | FLORENCE KNOLL ARM CHAIR                                              |      |
| FIREPLACE | O    | BELLACORE             | MARIANNE BLACK LEATHER STORAGE OTTOMAN                                |      |
| LIBRARY   | BI   | CUSTOM BUILT-IN       | STAINED DARK OAK BENCH &                                              |      |
|           |      |                       | BOOKSHELVES W/ TEMP, GLASS &                                          |      |
| DEN       | B2   | CUSTOM BUILT-IN       | WHITE LAQURED GLASS DESK, STORAGE                                     |      |
|           |      |                       | CABINETS & MURPHY TWIN BED                                            |      |
| DEN       | 57   | id best               | MR. LOUNGE CHAIR                                                      |      |
| DEN       | 58   | TJ HOUSE DESIGN       | FUTURA MODERN CHAIR                                                   |      |