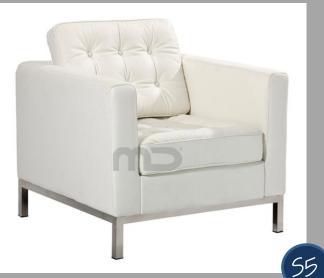

#### FLORENCE KNOLL ARM CHAIR MILAN DIRECT

NIRROR ABOVE

HARDWOOD FLOORING AAO55-38522 ANDERSON HICKORY DELLAMANO ESPRESSO

ELECTRIC FIREPLACE STONES WOOD

#### FURNITURE SCHEDULE

| AREA      | MARK | MANUFACTURE           | CATALOG #/ DESCRIPTION                                                | QTY. |
|-----------|------|-----------------------|-----------------------------------------------------------------------|------|
| KITCHEN   | 51   | NINGBO YAJA FURN, CO, | SWIVEL BAR CHAIR                                                      | 3    |
| DINING    | 52   | MODERN FURNITURE NY   | MODERN DINIGN CHAIR W/BTDC SOHO WOOD                                  | 7    |
| DINING    | 11   | CUSTOM BUILT          | TEMP, GLASS W/ DARK STAINED OAK SHELF                                 |      |
| DINING    | 53   | CUSTOM BUILT          | BENCH W/ TRUNK OPENING TOP, WHITE OAK<br>W/ UPHOLSETERD WHITE LEATHER |      |
| LIVING    | 12   | ASTI                  | WENGE COFFEE TABLE W/ TEMP, GLASS                                     |      |
| LIVING    | 54   | METROPOLE NATUZZI     | DARK BROWN LEATHER SOFA W/ CHAISE                                     |      |
| LIVING    | 13   | CREATVE ELEGANCE      | MODER OCCASIONAL TABLE                                                |      |
| LIVING    | RI   | MODERN RUGS           | BRILLIANT SILVER                                                      |      |
| FIREPLACE | 55   | MILAN DIRECT          | FLORENCE KNOLL ARM CHAIR                                              |      |
| FIREPLACE | O    | BELLACORE             | MARIANNE BLACK LEATHER STORAGE OTTOMAN                                |      |
| LIBRARY   | BI   | CUSTOM BUILT-IN       | STAINED DARK OAK BENCH &                                              |      |
|           |      |                       | BOOKSHELVES W/ TEMP, GLASS &                                          |      |
| DEN       | B2   | CUSTOM BUILT-IN       | WHITE LAQURED GLASS DESK, STORAGE                                     |      |
|           |      |                       | CABINETS & MURPHY TWIN BED                                            |      |
| DEN       | 57   | id best               | MR. LOUNGE CHAIR                                                      |      |
| DEN       | 58   | TJ HOUSE DESIGN       | FUTURA MODERN CHAIR                                                   |      |