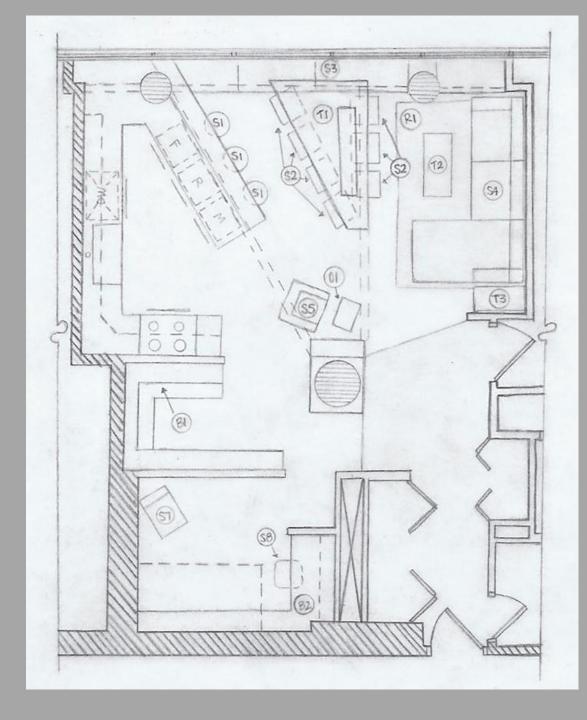

#### FURNITURE SCHEDULE

| AREA      | MARK | MANUFACTURE           | CATALOG #/ DESCRIPTION                                                | QTY. |
|-----------|------|-----------------------|-----------------------------------------------------------------------|------|
| KITCHEN   | 51   | NINGBO YAJA FURN, CO, | SWIVEL BAR CHAIR                                                      | 3    |
| DINING    | 52   | MODERN FURNITURE NY   | MODERN DINIGN CHAIR W/BTDC SOHO WOOD                                  | 7    |
| DINING    | 11   | CUSTOM BUILT          | TEMP, GLASS W/ DARK STAINED OAK SHELF                                 |      |
| DINING    | 53   | CUSTOM BUILT          | BENCH W/ TRUNK OPENING TOP, WHITE OAK<br>W/ UPHOLSETERD WHITE LEATHER |      |
| LIVING    | 12   | ASTI                  | WENGE COFFEE TABLE W/ TEMP, GLASS                                     |      |
| LIVING    | 54   | METROPOLE NATUZZI     | DARK BROWN LEATHER SOFA W/ CHAISE                                     |      |
| LIVING    | 13   | CREATVE ELEGANCE      | MODER OCCASIONAL TABLE                                                |      |
| LIVING    | RI   | MODERN RUGS           | BRILLIANT SILVER                                                      |      |
| FIREPLACE | 55   | MILAN DIRECT          | FLORENCE KNOLL ARM CHAIR                                              |      |
| FIREPLACE | O    | BELLACORE             | MARIANNE BLACK LEATHER STORAGE OTTOMAN                                |      |
| LIBRARY   | BI   | CUSTOM BUILT-IN       | STAINED DARK OAK BENCH &                                              |      |
|           |      |                       | BOOKSHELVES W/ TEMP, GLASS &                                          |      |
| DEN       | B2   | CUSTOM BUILT-IN       | WHITE LAQURED GLASS DESK, STORAGE                                     |      |
|           |      |                       | CABINETS & MURPHY TWIN BED                                            |      |
| DEN       | 57   | id best               | MR. LOUNGE CHAIR                                                      |      |
| DEN       | 58   | TJ HOUSE DESIGN       | FUTURA MODERN CHAIR                                                   |      |

#### CODED FURNITURE PLAN