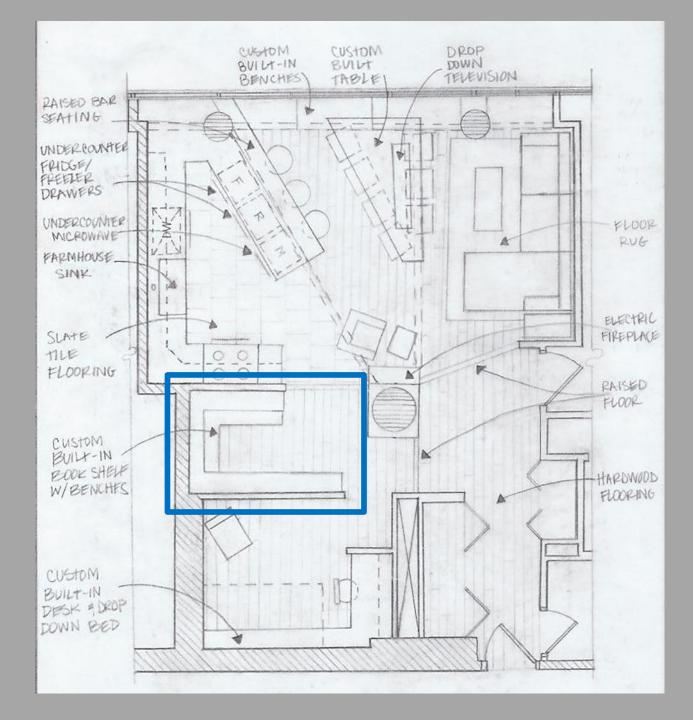

PTS

#### FLORENCE KNOLL ARM CHAIR MILAN DIRECT





NIRROR ABOVE



HARDWOOD FLOORING AAO55-38522 ANDERSON HICKORY DELLAMANO ESPRESSO



ELECTRIC FIREPLACE STONES WOOD

## DINING AREA





## DINING AREA



52

CUSTOM BUILT DROP DOWN TELEVISION ACCENT PILLOWS CUSTOM BUILT GLASS DINING TABLE WITH SHELF



CUSTOM BUILT-IN BENCHES W/ TRUNK STORAGE, PAINTED WHITE OAK W/ UPHOLSTERED CUSHIONS CIRCA NIGHT-WAVERLY #650617, 55% LINEN, 45% RAYON, PORTER PAINT: BLUE BLOOD COLUMNS COLOR HARDWOOD FLOORING-SAME AS THROUGHOUT

### LIVING AREA







#### LIVING AREA

LEATHER SOFA W/ CAISE METROPOLE NATUZZI LE SOLEIL MODERI 1ANGING LAMI



RI



HARDWOOD FLOORING-SAME AS THROUGHOUT PORTER PAINTS BLUE BLOOD COLUMNS/ WAL









ASTI WENGE COFFE TABLE MODERN FURNITURE DEAL BRILLIANT SILVER MODERN RUGS







#### CUSTOM BUILT-IN SHELVING & BENCHES



HARDWOOD FLOORING-SAME AS THROUGHOUT

#### LIBRARY



City Honeycombed Hanging Lamp Pendant White



WHITE LEATHER UPHOLSTERED TO BENCH

STAINED DARK OAK FOR BENCH

#### DEN







ALUMINUM INDOOR LED WALL MOUNTED FIXTURE

# 

#### CUSTOM DESK WITH PULL DOWN DESK, WHITE LAQURED GLASS

WHITE FOR ALL CEILINGS PORTER PAINTS



#### 58 IJ HOUSE DESIGN FUTURA MODERN CHAIK

SHINING ARMOR PORTER PAINTS



HARDWOOD FLOORING-SAME AS THROUGHOUT

#### FURNITURE SCHEDULE

| AREA      | MARK | MANUFACTURE           | CATALOG #/ DESCRIPTION                                                | QTY. |
|-----------|------|-----------------------|-----------------------------------------------------------------------|------|
| KITCHEN   | 51   | NINGBO YAJA FURN, C