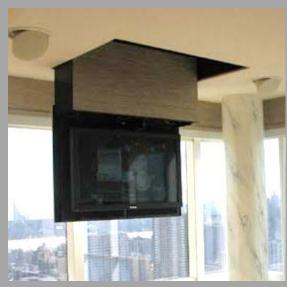

## DINING AREA

52

CUSTOM BUILT DROP DOWN TELEVISION ACCENT PILLOWS CUSTOM BUILT GLASS DINING TABLE WITH SHELF

CUSTOM BUILT-IN BENCHES W/ TRUNK STORAGE, PAINTED WHITE OAK W/ UPHOLSTERED CUSHIONS CIRCA NIGHT-WAVERLY #650617, 55% LINEN, 45% RAYON, PORTER PAINT: BLUE BLOOD COLUMNS COLOR HARDWOOD FLOORING-SAME AS THROUGHOUT