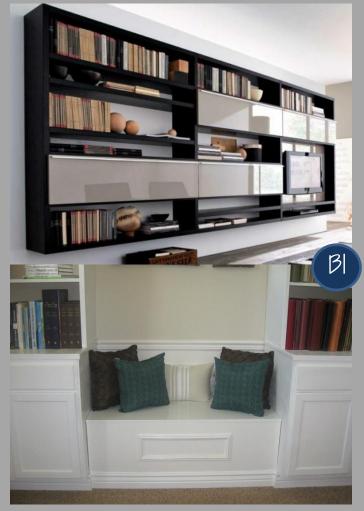

#### CUSTOM BUILT-IN SHELVING & BENCHES

HARDWOOD FLOORING-SAME AS THROUGHOUT

#### LIBRARY

City Honeycombed Hanging Lamp Pendant White

WHITE LEATHER UPHOLSTERED TO BENCH

STAINED DARK OAK FOR BENCH

#### FURNITURE SCHEDULE

| AREA      | MARK | MANUFACTURE           | CATALOG #/ DESCRIPTION                                                | QTY. |
|-----------|------|-----------------------|-----------------------------------------------------------------------|------|
| KITCHEN   | 51   | NINGBO YAJA FURN, CO, | SWIVEL BAR CHAIR                                                      | 3    |
| DINING    | 52   | MODERN FURNITURE NY   | MODERN DINIGN CHAIR W/BTDC SOHO WOOD                                  | 7    |
| DINING    | 11   | CUSTOM BUILT          | TEMP, GLASS W/ DARK STAINED OAK SHELF                                 |      |
| DINING    | 53   | CUSTOM BUILT          | BENCH W/ TRUNK OPENING TOP, WHITE OAK<br>W/ UPHOLSETERD WHITE LEATHER |      |
| LIVING    | 12   | ASTI                  | WENGE COFFEE TABLE W/ TEMP, GLASS                                     |      |
| LIVING    | 54   | METROPOLE NATUZZI     | DARK BROWN LEATHER SOFA W/ CHAISE                                     |      |
| LIVING    | 13   | CREATVE ELEGANCE      | MODER OCCASIONAL TABLE                                                |      |
| LIVING    | RI   | MODERN RUGS           | BRILLIANT SILVER                                                      |      |
| FIREPLACE | 55   | MILAN DIRECT          | FLORENCE KNOLL ARM CHAIR                                              |      |
| FIREPLACE | O    | BELLACORE             | MARIANNE BLACK LEATHER STORAGE OTTOMAN                                |      |
| LIBRARY   | BI   | CUSTOM BUILT-IN       | STAINED DARK OAK BENCH &                                              |      |
|           |      |                       | BOOKSHELVES W/ TEMP, GLASS &                                          |      |
| DEN       | B2   | CUSTOM BUILT-IN       | WHITE LAQURED GLASS DESK, STORAGE                                     |      |
|           |      |                       | CABINETS & MURPHY TWIN BED                                            |      |
| DEN       | 57   | id best               | MR. LOUNGE CHAIR                                                      |      |
| DEN       | 58   | TJ HOUSE DESIGN       | FUTURA MODERN CHAIR                                                   |      |