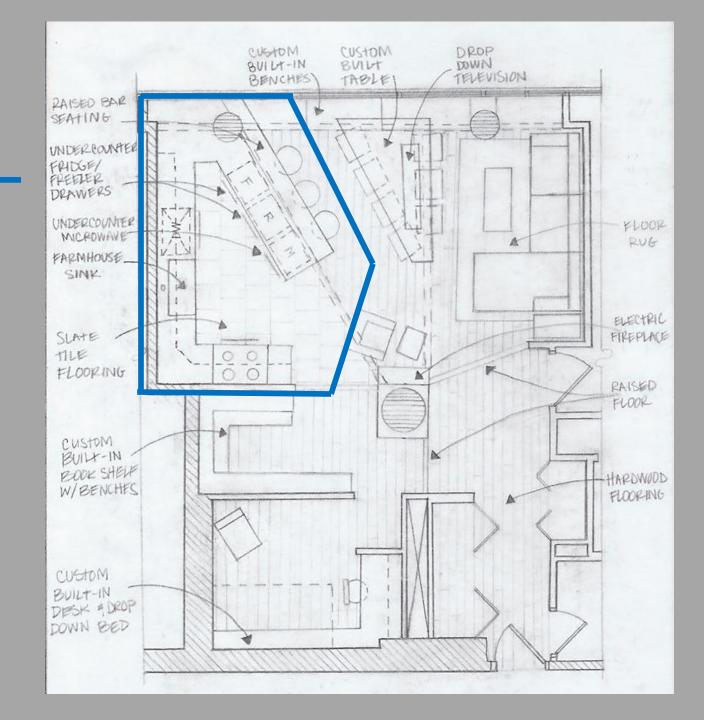

### KITCHEN AREA

5

KITCHEN CRAFT FURNITURE CC WHITE FINISHED OAK SWIVEL BAR C

# KITCHEN FINISHES

DESERT KALAHAR 3" x 6" GLASS SUBWAY TILES

THE CADENCE PENDENT- MG>

EMSER 16'' x 16'' SLATE TILE BRIZILIAN BLACK

PORTER PAINTS BLUE BLOOD WALLS & COLUMNS

COUNTERTOP MERALD GREEN

## KITCHEN APPLIANCES

STAINLESS STEEL FARMHOUSE SINK 36 "x20" OUTSIDE, 33"x16" INSIDE, 9"FRONT, 10" DEEP

MODERN PULL OUT FAUCET W/LED ILLUMINATED NOZZLE HEAD

JENN-AIR 24" UNDERCOUNTER FRIGE/FREEZER DRAWERS

JENN-AIR 36 "DUEL FUEL DOWNDRAFT RANGE JENN-AIR 30"STAINLESS STEEL DISHWASHER

ZJENN-AR