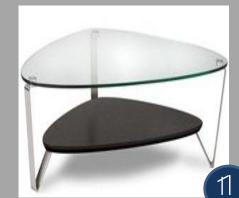

## DINING AREA

52

CUSTOM BUILT DROP DOWN TELEVISION ACCENT PILLOWS CUSTOM BUILT GLASS DINING TABLE WITH SHELF

CUSTOM BUILT-IN BENCHES W/ TRUNK STORAGE, PAINTED WHITE OAK W/ UPHOLSTERED CUSHIONS CIRCA NIGHT-WAVERLY #650617, 55% LINEN, 45% RAYON, PORTER PAINT: BLUE BLOOD COLUMNS COLOR HARDWOOD FLOORING-SAME AS THROUGHOUT

#### FURNITURE SCHEDULE

| AREA      | MARK | MANUFACTURE           | CATALOG #/ DESCRIPTION                                                | QTY. |
|-----------|------|-----------------------|-----------------------------------------------------------------------|------|
| KITCHEN   | 51   | NINGBO YAJA FURN, CO, | SWIVEL BAR CHAIR                                                      | 3    |
| DINING    | 52   | MODERN FURNITURE NY   | MODERN DINIGN CHAIR W/BTDC SOHO WOOD                                  | 7    |
| DINING    | 11   | CUSTOM BUILT          | TEMP, GLASS W/ DARK STAINED OAK SHELF                                 |      |
| DINING    | 53   | CUSTOM BUILT          | BENCH W/ TRUNK OPENING TOP, WHITE OAK<br>W/ UPHOLSETERD WHITE LEATHER |      |
| LIVING    | 12   | ASTI                  | WENGE COFFEE TABLE W/ TEMP, GLASS                                     |      |
| LIVING    | 54   | METROPOLE NATUZZI     | DARK BROWN LEATHER SOFA W/ CHAISE                                     |      |
| LIVING    | 13   | CREATVE ELEGANCE      | MODER OCCASIONAL TABLE                                                |      |
| LIVING    | RI   | MODERN RUGS           | BRILLIANT SILVER                                                      |      |
| FIREPLACE | 55   | MILAN DIRECT          | FLORENCE KNOLL ARM CHAIR                                              |      |
| FIREPLACE | O    | BELLACORE             | MARIANNE BLACK LEATHER STORAGE OTTOMAN                                |      |
| LIBRARY   | BI   | CUSTOM BUILT-IN       | STAINED DARK OAK BENCH &                                              |      |
|           |      |                       | BOOKSHELVES W/ TEMP, GLASS &                                          |      |
| DEN       | B2   | CUSTOM BUILT-IN       | WHITE LAQURED GLASS DESK, STORAGE                                     |      |
|           |      |                       | CABINETS & MURPHY TWIN BED                                            |      |
| DEN       | 57   | id best               | MR. LOUNGE CHAIR                                                      |      |
| DEN       | 58   | TJ HOUSE DESIGN       | FUTURA MODERN CHAIR                                                   |      |