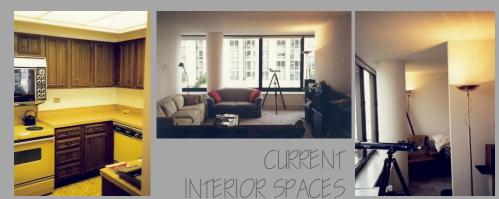

#### PROJECT OVERVIEW

WILLIAM JERMAIN IS A CLIENT IN MUCH NEED OF AN UPDATE TO HIS 1970'S STYLE CONDO, LOCATED AT 155 N HARBOR DR. #307, THE 650 SQ.FT. SPACE IS DIVIDED INTO ROOMS CONSISTING OF A KITCHEN, LIVING AREA, AND DEN, ALL SEPARATED BY PARTITIONS. THE CLIRENT DESIGN DOES NOT TAKE ADVANTAGE OF THE LARGE WINDOWS WHICH IS A KEY DESIGN ELEMENT, AND THE CLOSED OFF KITCHEN IS NOT OPTIMAL IN THE LAYOUT, THE NEW DESIGN WILL BE CREATED WITH CONTEMPORARY STYLE AND ARCHITECTURAL FLARE IN MIND.