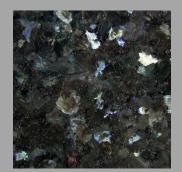

# KITCHEN FINISHES

DESERT KALAHAR 3" x 6" GLASS SUBWAY TILES

THE CADENCE PENDENT- MG>

EMSER 16'' x 16'' SLATE TILE BRIZILIAN BLACK

PORTER PAINTS BLUE BLOOD WALLS & COLUMNS

COUNTERTOP MERALD GREEN