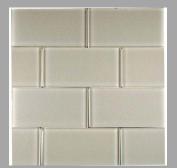

# KITCHEN FINISHES

DESERT KALAHAR 3" x 6" GLASS SUBWAY TILES

THE CADENCE PENDENT- MG>

EMSER 16'' x 16'' SLATE TILE BRIZILIAN BLACK

PORTER PAINTS BLUE BLOOD WALLS & COLUMNS

COUNTERTOP MERALD GREEN