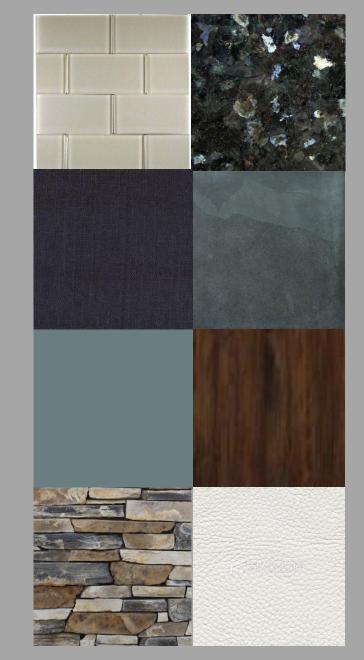

#### DESIGN CONCEPT

WALKING INTO THE RENOVATED CONDO, ONE'S EYES ARE IMMEDIATELY DRAWN TOWARDS THE VIEW OF THE CITY BY THE LINEAR FLOORING DIRRECTING TO THE LARGE CITY SCAPE WINDOWS, A NEW OPEN CONCEPT DESIGN GIVES A MODERN FEEL AND LET'S AN ABUNDANCE OF NATURAL LIGHT FILL THE SPACE, STRONG LINES PRESENT IN THE COLUMNS, BEAMS, CUSTOM BUILT FURNITURE, AND FLOORING GIVE ARCHITECTURAL FLARE, PLENTY OF SEATING CREATES THE ULTIMATE ENTERTAINING AREA WHILE THE DEN MAKES FOR A MORE PRIVATE SPACE FOR WORKING OR HOUSING GLESTS, A COLOR SCHEME OF MUTED BLUES, BROWN, AND GRAY IS A NEEDED BALANCE THE AMOUNT OF BRIGHT LIGHT, TOGETHER, THE COLORS, STYLE, AND LAYOUT WORK IN UNITY TO CREATE A CONTEMPORARY FEEL—IDEAL FOR CITIY LIVING.

# KITCHEN FINISHES

DESERT KALAHAR 3" x 6" GLASS SUBWAY TILES

THE CADENCE PENDENT- MG>

EMSER 16'' x 16'' SLATE TILE BRIZILIAN BLACK

PORTER PAINTS BLUE BLOOD WALLS & COLUMNS

COUNTERTOP MERALD GREEN

### FIREPLACE AREA FINISHES

MARRIANN BLACK LEATHER OTTOMAN BELLA CORE 405068

CLIFF LEDGE-SONORAN GOLDARCHITECUTRAL STONE CONCEPTS

## DINING AREA

52

CUSTOM BUILT DROP DOWN TELEVISION ACCENT PILLOWS CUSTOM BUILT GLASS DINING TABLE WITH SHELF

CUSTOM BUILT-IN BENCHES W/ TRUNK STORAGE, PAINTED WHITE OAK W/ UPHOLSTERED CUSHIONS CIRCA NIGHT-WAVERLY #650617, 55% LINEN, 45% RAYON, PORTER PAINT: BLUE BLOOD COLUMNS COLOR HARDWOOD FLOORING-SAME AS THROUGHOUT

#### LIVING AREA

LEATHER SOFA W/ CAISE METROPOLE NATUZZI LE SOLEIL MODERI 1ANGING LAMI

RI

HARDWOOD FLOORING-SAME AS THROUGHOUT PORTER PAINTS BLUE BLOOD COLUMNS/ WAL

ASTI WENGE COFFE TABLE MODERN FURNITURE DEAL BRILLIANT SILVER MODERN RUGS