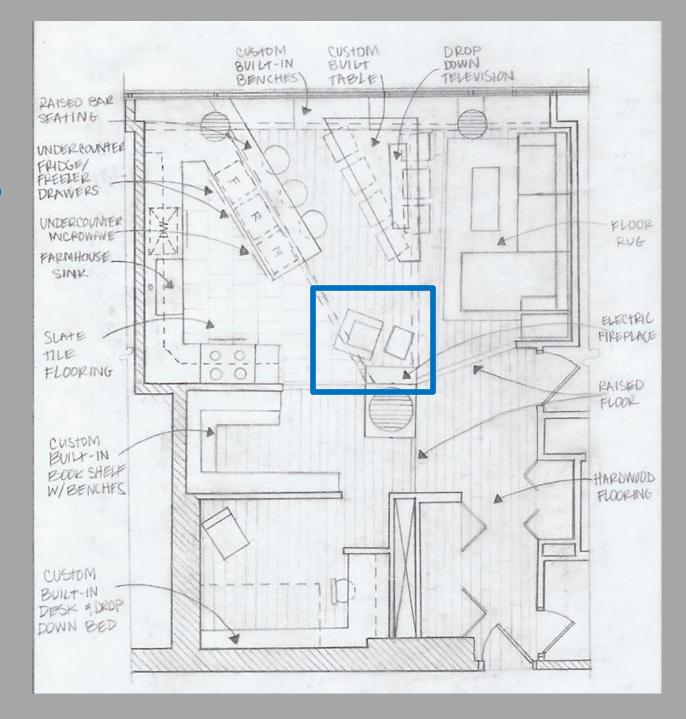

#### FIREPLACE AREA

### FIREPLACE AREA FINISHES

MARRIANN BLACK LEATHER OTTOMAN BELLA CORE 405068

CLIFF LEDGE-SONORAN GOLDARCHITECUTRAL STONE CONCEPTS

#### FLORENCE KNOLL ARM CHAIR MILAN DIRECT

NIRROR ABOVE

HARDWOOD FLOORING AAO55-38522 ANDERSON HICKORY DELLAMANO ESPRESSO

ELECTRIC FIREPLACE STONES WOOD