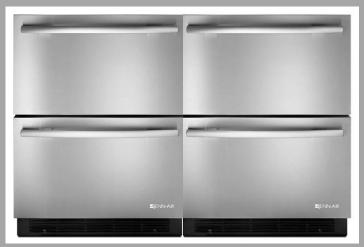

## KITCHEN APPLIANCES

STAINLESS STEEL FARMHOUSE SINK 36 "x20" OUTSIDE, 33"x16" INSIDE, 9"FRONT, 10" DEEP

MODERN PULL OUT FAUCET W/LED ILLUMINATED NOZZLE HEAD

JENN-AIR 24" UNDERCOUNTER FRIGE/FREEZER DRAWERS