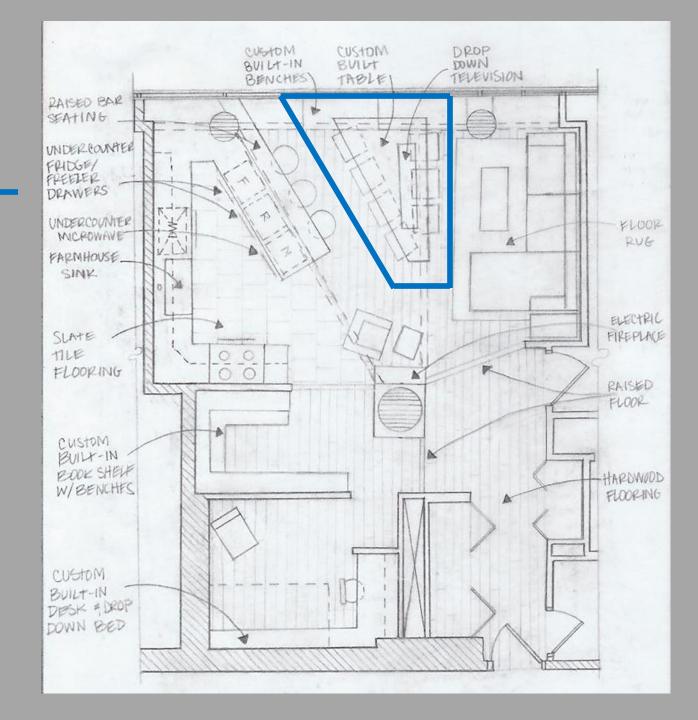

#### FURNITURE & FLOORING PLAN

## DINING AREA

## DINING AREA

52

CUSTOM BUILT DROP DOWN TELEVISION ACCENT PILLOWS CUSTOM BUILT GLASS DINING TABLE WITH SHELF

CUSTOM BUILT-IN BENCHES W/ TRUNK STORAGE, PAINTED WHITE OAK W/ UPHOLSTERED CUSHIONS CIRCA NIGHT-WAVERLY #650617, 55% LINEN, 45% RAYON, PORTER PAINT: BLUE BLOOD COLUMNS COLOR HARDWOOD FLOORING-SAME AS THROUGHOUT