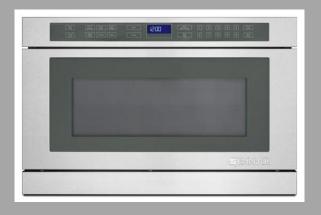

## KITCHEN APPLIANCES

STAINLESS STEEL FARMHOUSE SINK 36 "x20" OUTSIDE, 33"x16" INSIDE, 9"FRONT, 10" DEEP

MODERN PULL OUT FAUCET W/LED ILLUMINATED NOZZLE HEAD

JENN-AIR 24" UNDERCOUNTER FRIGE/FREEZER DRAWERS

JENN-AIR 36 "DUEL FUEL DOWNDRAFT RANGE JENN-AIR 30"STAINLESS STEEL DISHWASHER

ZJENN-AR