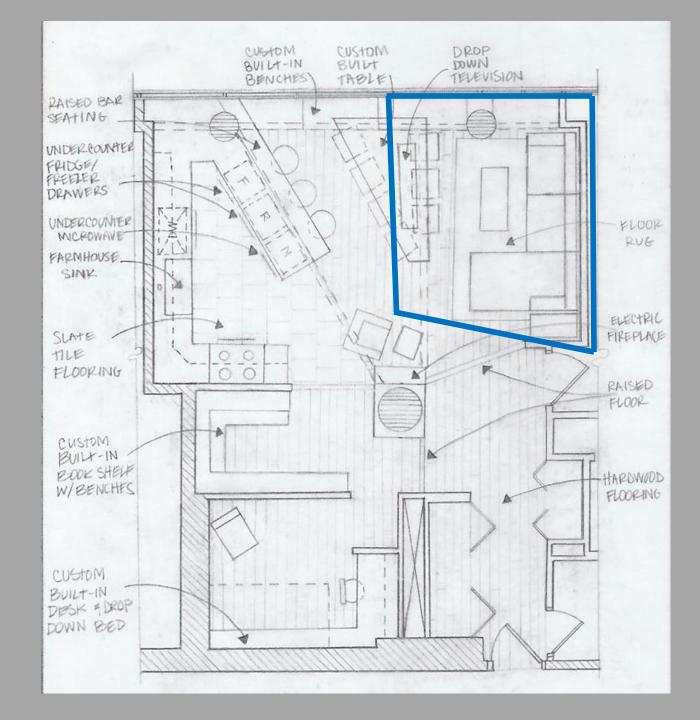

#### PROJECT OVERVIEW

WILLIAM JERMAIN IS A CLIENT IN MUCH NEED OF AN UPDATE TO HIS 1970'S STYLE CONDO, LOCATED AT 155 N HARBOR DR. #307, THE 650 SQ.FT. SPACE IS DIVIDED INTO ROOMS CONSISTING OF A KITCHEN, LIVING AREA, AND DEN, ALL SEPARATED BY PARTITIONS. THE CLIRENT DESIGN DOES NOT TAKE ADVANTAGE OF THE LARGE WINDOWS WHICH IS A KEY DESIGN ELEMENT, AND THE CLOSED OFF KITCHEN IS NOT OPTIMAL IN THE LAYOUT, THE NEW DESIGN WILL BE CREATED WITH CONTEMPORARY STYLE AND ARCHITECTURAL FLARE IN MIND.

#### DESIGN CONCEPT

WALKING INTO THE RENOVATED CONDO, ONE'S EYES ARE IMMEDIATELY DRAWN TOWARDS THE VIEW OF THE CITY BY THE LINEAR FLOORING DIRRECTING TO THE LARGE CITY SCAPE WINDOWS, A NEW OPEN CONCEPT DESIGN GIVES A MODERN FEEL AND LET'S AN ABUNDANCE OF NATURAL LIGHT FILL THE SPACE, STRONG LINES PRESENT IN THE COLUMNS, BEAMS, CUSTOM BUILT FURNITURE, AND FLOORING GIVE ARCHITECTURAL FLARE, PLENTY OF SEATING CREATES THE ULTIMATE ENTERTAINING AREA WHILE THE DEN MAKES FOR A MORE PRIVATE SPACE FOR WORKING OR HOUSING GLESTS, A COLOR SCHEME OF MUTED BLUES, BROWN, AND GRAY IS A NEEDED BALANCE THE AMOUNT OF BRIGHT LIGHT, TOGETHER, THE COLORS, STYLE, AND LAYOUT WORK IN UNITY TO CREATE A CONTEMPORARY FEEL—IDEAL FOR CITIY LIVING.

#### FURNITURE & FLOORING PLAN

## DINING AREA

52

CUSTOM BUILT DROP DOWN TELEVISION ACCENT PILLOWS CUSTOM BUILT GLASS DINING TABLE WITH SHELF

CUSTOM BUILT-IN BENCHES W/ TRUNK STORAGE, PAINTED WHITE OAK W/ UPHOLSTERED CUSHIONS CIRCA NIGHT-WAVERLY #650617, 55% LINEN, 45% RAYON, PORTER PAINT: BLUE BLOOD COLUMNS COLOR HARDWOOD FLOORING-SAME AS THROUGHOUT

#### LIVING AREA

LEATHER SOFA W/ CAISE METROPOLE NATUZZI LE SOLEIL MODERI 1ANGING LAMI

RI

HARDWOOD FLOORING-SAME AS THROUGHOUT PORTER PAINTS BLUE BLOOD COLUMNS/ WAL

ASTI WENGE COFFE TABLE MODERN FURNITURE DEAL BRILLIANT SILVER MODERN RUGS