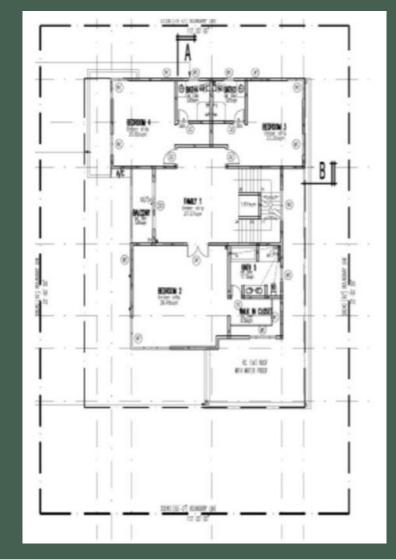

AND WET KITCHEN ARE TOO SMALL AND THERE ARE PLACEMENT ISSUES WITH CERTAIN ROOMS. THE CLIENTS WISH TO RENOVATE THE HOME TO CREATE A MORE FUNCTIONAL AND AESTHETICALLY PLEASING SPACE WITH A MODERN BALINESE STYLE.



### CONCEPT STATEMENT

IN ORDER TO CREATE A MORE FUNCTIONAL SPACE FOR THE FAMILY OF FIVE A REVAMP OF THE CURRENT LAYOUT IS NECESSARY. BY USING NATURAL AND LIGHT MATERIALS THE SPACE OPENS UP TO THE OUTDOORS. CHOOSING CALM COLORS AND SIMPLE DESIGN THE SPACE BECOMES TRANQUIL AND COOL IN COMPARISON TO THE WARM MALAYSIAN WEATHER. WITH LITTLE TO NO WALLS IN THE MAIN LIVING SPACE IT OPENS UP THE GROUND LEVEL AND ALLOWS NATURAL LIGHT TO BOUNCH THROUGHOUT THE SPACE. TYING ALL THESE ELEMENTS TOGETHER WITH THE MODERN BALINESE STYLE THE HOME WILL BE A PERFECT FIT.

## ORIGINAL FLOOR PLAN







#### Pelan Bawha Dua



# Pelan Tingkat Satu



Τ

&

E

P

A

N



#### KITCHEN PERSPECTIVE