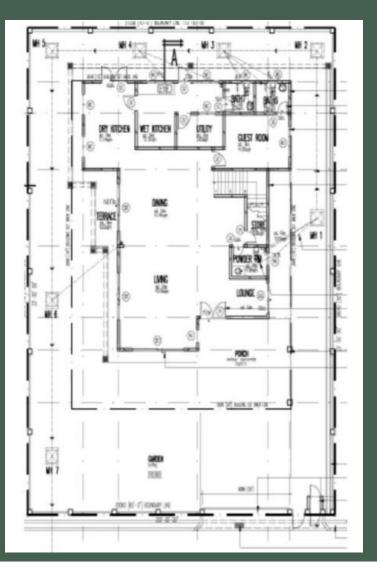

RY AND WET KITCHEN ARE TOO SMALL AND THERE ARE PLACEMENT ISSUES WITH CERTAIN ROOMS. THE CLIENTS WISH TO RENOVATE THE HOME TO CREATE A MORE FUNCTIONAL AND AESTHETICALLY PLEASING SPACE WITH A MODERN BALINESE STYLE.



### CONCEPT STATEMENT

IN ORDER TO CREATE A MORE FUNCTIONAL SPACE FOR THE FAMILY OF FIVE A REVAMP OF THE CURRENT LAYOUT IS NECESSARY. BY USING NATURAL AND LIGHT MATERIALS THE SPACE OPENS UP TO THE OUTDOORS. CHOOSING CALM COLORS AND SIMPLE DESIGN THE SPACE BECOMES TRANQUIL AND COOL IN COMPARISON TO THE WARM MALAYSIAN WEATHER. WITH LITTLE TO NO WALLS IN THE MAIN LIVING SPACE IT OPENS UP THE GROUND LEVEL AND ALLOWS NATURAL LIGHT TO BOUNCH THROUGHOUT THE SPACE. TYING ALL THESE ELEMENTS TOGETHER WITH THE MODERN BALINESE STYLE THE HOME WILL BE A PERFECT FIT.

## ORIGINAL FLOOR PLAN







#### Pelan Bawha Dua



# Pelan Tingkat Satu



Τ

&

E

P

A

N



#### KITCHEN PERSPECTIVE