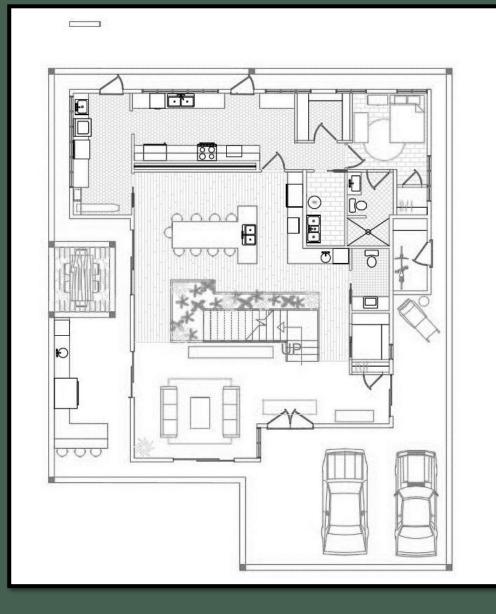

ND WET KITCHEN ARE TOO SMALL AND THERE ARE PLACEMENT ISSUES WITH CERTAIN ROOMS. THE CLIENTS WISH TO RENOVATE THE HOME TO CREATE A MORE FUNCTIONAL AND AESTHETICALLY PLEASING SPACE WITH A MODERN BALINESE STYLE.



### CONCEPT STATEMENT

IN ORDER TO CREATE A MORE FUNCTIONAL SPACE FOR THE FAMILY OF FIVE A REVAMP OF THE CURRENT LAYOUT IS NECESSARY. BY USING NATURAL AND LIGHT MATERIALS THE SPACE OPENS UP TO THE OUTDOORS. CHOOSING CALM COLORS AND SIMPLE DESIGN THE SPACE BECOMES TRANQUIL AND COOL IN COMPARISON TO THE WARM MALAYSIAN WEATHER. WITH LITTLE TO NO WALLS IN THE MAIN LIVING SPACE IT OPENS UP THE GROUND LEVEL AND ALLOWS NATURAL LIGHT TO BOUNCH THROUGHOUT THE SPACE. TYING ALL THESE ELEMENTS TOGETHER WITH THE MODERN BALINESE STYLE THE HOME WILL BE A PERFECT FIT.

## ORIGINAL FLOOR PLAN







#### Pelan Bawha Dua



# Pelan Tingkat Satu



Τ

&

E

P

A

N



#### KITCHEN PERSPECTIVE