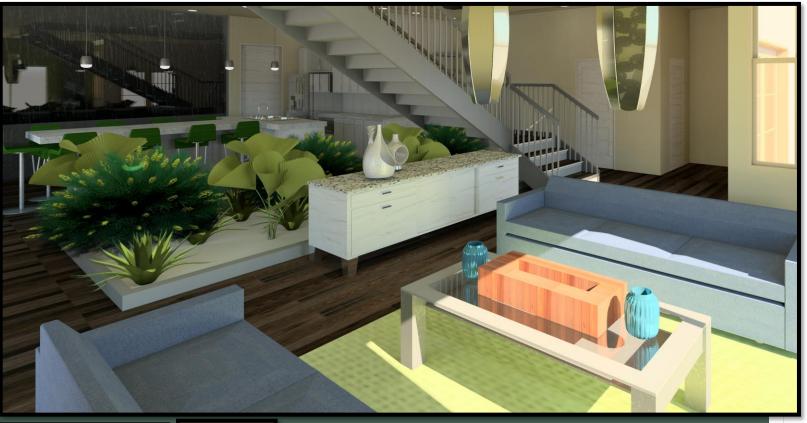

### CONCEPT STATEMENT

IN ORDER TO CREATE A MORE FUNCTIONAL SPACE FOR THE FAMILY OF FIVE A REVAMP OF THE CURRENT LAYOUT IS NECESSARY. BY USING NATURAL AND LIGHT MATERIALS THE SPACE OPENS UP TO THE OUTDOORS. CHOOSING CALM COLORS AND SIMPLE DESIGN THE SPACE BECOMES TRANQUIL AND COOL IN COMPARISON TO THE WARM MALAYSIAN WEATHER. WITH LITTLE TO NO WALLS IN THE MAIN LIVING SPACE IT OPENS UP THE GROUND LEVEL AND ALLOWS NATURAL LIGHT TO BOUNCH THROUGHOUT THE SPACE. TYING ALL THESE ELEMENTS TOGETHER WITH THE MODERN BALINESE STYLE THE HOME WILL BE A PERFECT FIT.