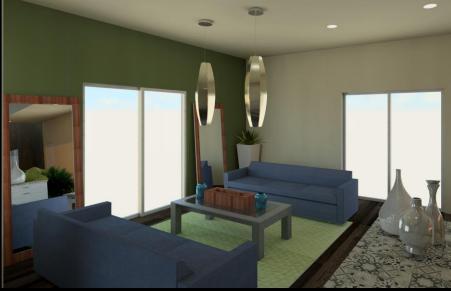

### CONCEPT STATEMENT

IN ORDER TO CREATE A MORE FUNCTIONAL SPACE FOR THE FAMILY OF FIVE A REVAMP OF THE CURRENT LAYOUT IS NECESSARY. BY USING NATURAL AND LIGHT MATERIALS THE SPACE OPENS UP TO THE OUTDOORS. CHOOSING CALM COLORS AND SIMPLE DESIGN THE SPACE BECOMES TRANQUIL AND COOL IN COMPARISON TO THE WARM MALAYSIAN WEATHER. WITH LITTLE TO NO WALLS IN THE MAIN LIVING SPACE IT OPENS UP THE GROUND LEVEL AND ALLOWS NATURAL LIGHT TO BOUNCH THROUGHOUT THE SPACE. TYING ALL THESE ELEMENTS TOGETHER WITH THE MODERN BALINESE STYLE THE HOME WILL BE A PERFECT FIT.