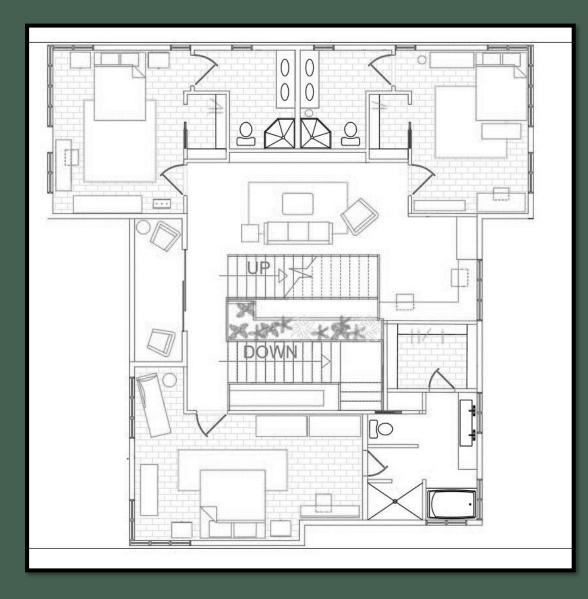

MALL AND THERE ARE PLACEMENT ISSUES WITH CERTAIN ROOMS. THE CLIENTS WISH TO RENOVATE THE HOME TO CREATE A MORE FUNCTIONAL AND AESTHETICALLY PLEASING SPACE WITH A MODERN BALINESE STYLE.



### CONCEPT STATEMENT

IN ORDER TO CREATE A MORE FUNCTIONAL SPACE FOR THE FAMILY OF FIVE A REVAMP OF THE CURRENT LAYOUT IS NECESSARY. BY USING NATURAL AND LIGHT MATERIALS THE SPACE OPENS UP TO THE OUTDOORS. CHOOSING CALM COLORS AND SIMPLE DESIGN THE SPACE BECOMES TRANQUIL AND COOL IN COMPARISON TO THE WARM MALAYSIAN WEATHER. WITH LITTLE TO NO WALLS IN THE MAIN LIVING SPACE IT OPENS UP THE GROUND LEVEL AND ALLOWS NATURAL LIGHT TO BOUNCH THROUGHOUT THE SPACE. TYING ALL THESE ELEMENTS TOGETHER WITH THE MODERN BALINESE STYLE THE HOME WILL BE A PERFECT FIT.

## ORIGINAL FLOOR PLAN







#### Pelan Bawha Dua



# Pelan Tingkat Satu



Τ

&

E

P

A

N



#### KITCHEN PERSPECTIVE