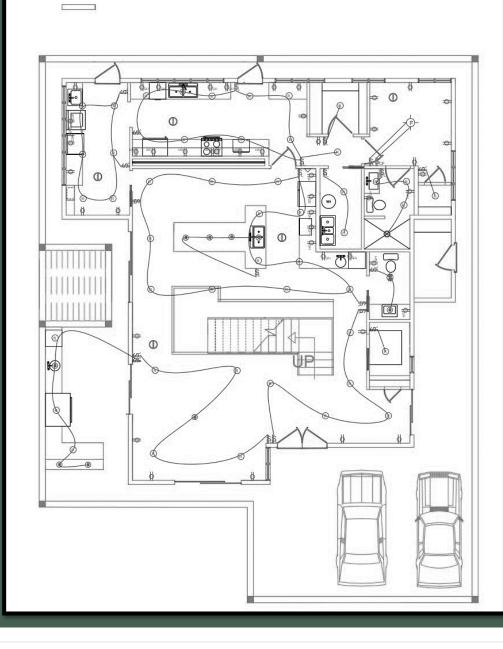

MENT ISSUES WITH CERTAIN ROOMS. THE CLIENTS WISH TO RENOVATE THE HOME TO CREATE A MORE FUNCTIONAL AND AESTHETICALLY PLEASING SPACE WITH A MODERN BALINESE STYLE.



### CONCEPT STATEMENT

IN ORDER TO CREATE A MORE FUNCTIONAL SPACE FOR THE FAMILY OF FIVE A REVAMP OF THE CURRENT LAYOUT IS NECESSARY. BY USING NATURAL AND LIGHT MATERIALS THE SPACE OPENS UP TO THE OUTDOORS. CHOOSING CALM COLORS AND SIMPLE DESIGN THE SPACE BECOMES TRANQUIL AND COOL IN COMPARISON TO THE WARM MALAYSIAN WEATHER. WITH LITTLE TO NO WALLS IN THE MAIN LIVING SPACE IT OPENS UP THE GROUND LEVEL AND ALLOWS NATURAL LIGHT TO BOUNCH THROUGHOUT THE SPACE. TYING ALL THESE ELEMENTS TOGETHER WITH THE MODERN BALINESE STYLE THE HOME WILL BE A PERFECT FIT.

## ORIGINAL FLOOR PLAN







#### Pelan Bawha Dua



# Pelan Tingkat Satu



Τ

&

E

P

A

N



#### KITCHEN PERSPECTIVE