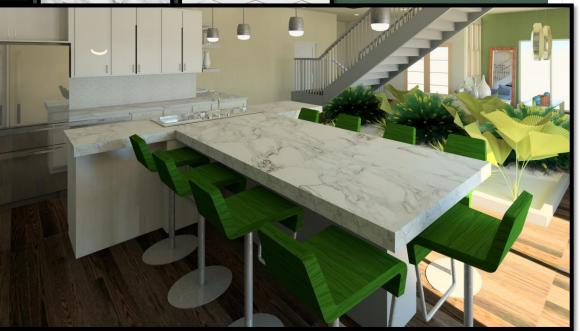

NOVATE THE HOME TO CREATE A MORE FUNCTIONAL AND AESTHETICALLY PLEASING SPACE WITH A MODERN BALINESE STYLE.



### CONCEPT STATEMENT

IN ORDER TO CREATE A MORE FUNCTIONAL SPACE FOR THE FAMILY OF FIVE A REVAMP OF THE CURRENT LAYOUT IS NECESSARY. BY USING NATURAL AND LIGHT MATERIALS THE SPACE OPENS UP TO THE OUTDOORS. CHOOSING CALM COLORS AND SIMPLE DESIGN THE SPACE BECOMES TRANQUIL AND COOL IN COMPARISON TO THE WARM MALAYSIAN WEATHER. WITH LITTLE TO NO WALLS IN THE MAIN LIVING SPACE IT OPENS UP THE GROUND LEVEL AND ALLOWS NATURAL LIGHT TO BOUNCH THROUGHOUT THE SPACE. TYING ALL THESE ELEMENTS TOGETHER WITH THE MODERN BALINESE STYLE THE HOME WILL BE A PERFECT FIT.

## ORIGINAL FLOOR PLAN







#### Pelan Bawha Dua



# Pelan Tingkat Satu



Τ

&

E

P

A

N



#### KITCHEN PERSPECTIVE