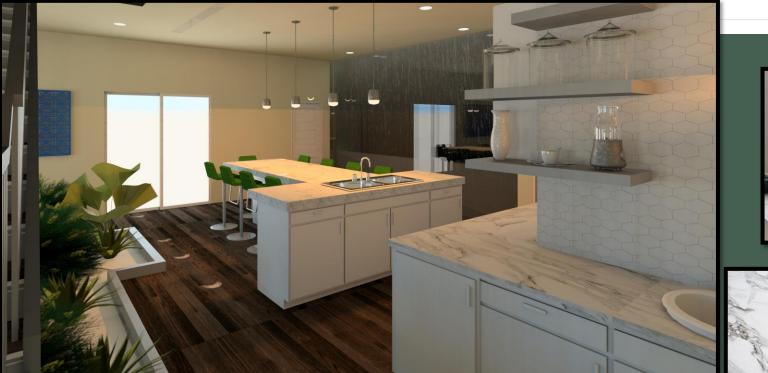

VATE THE HOME TO CREATE A MORE FUNCTIONAL AND AESTHETICALLY PLEASING SPACE WITH A MODERN BALINESE STYLE.



### CONCEPT STATEMENT

IN ORDER TO CREATE A MORE FUNCTIONAL SPACE FOR THE FAMILY OF FIVE A REVAMP OF THE CURRENT LAYOUT IS NECESSARY. BY USING NATURAL AND LIGHT MATERIALS THE SPACE OPENS UP TO THE OUTDOORS. CHOOSING CALM COLORS AND SIMPLE DESIGN THE SPACE BECOMES TRANQUIL AND COOL IN COMPARISON TO THE WARM MALAYSIAN WEATHER. WITH LITTLE TO NO WALLS IN THE MAIN LIVING SPACE IT OPENS UP THE GROUND LEVEL AND ALLOWS NATURAL LIGHT TO BOUNCH THROUGHOUT THE SPACE. TYING ALL THESE ELEMENTS TOGETHER WITH THE MODERN BALINESE STYLE THE HOME WILL BE A PERFECT FIT.

## ORIGINAL FLOOR PLAN







#### Pelan Bawha Dua



# Pelan Tingkat Satu



Τ

&

E

P

A

N



#### KITCHEN PERSPECTIVE