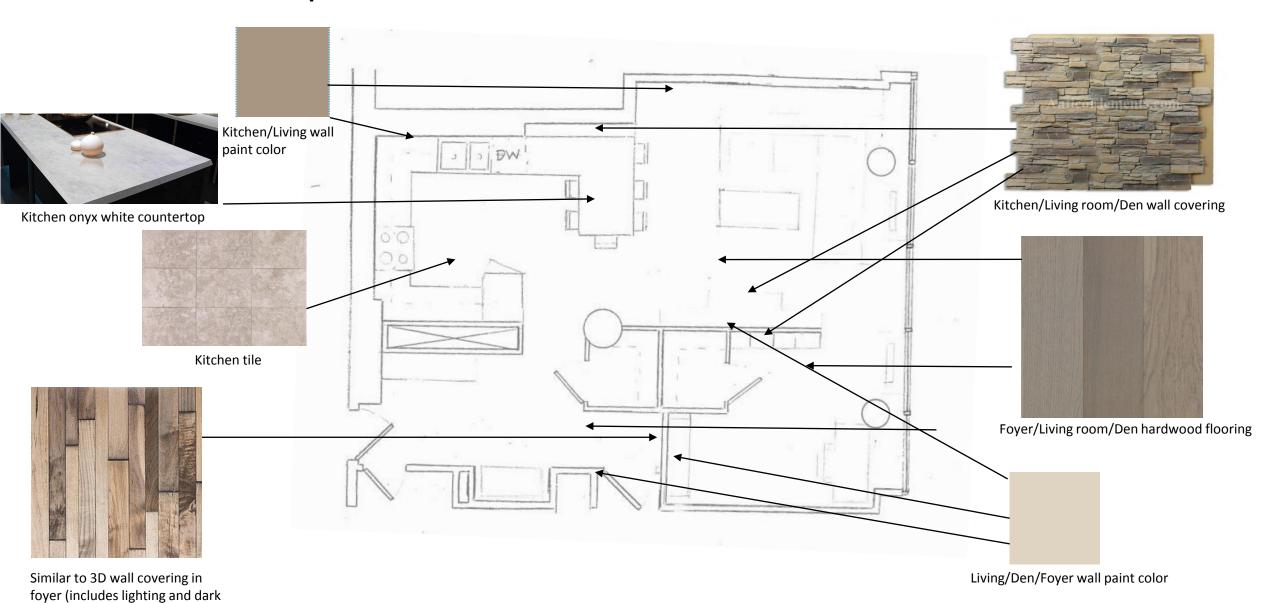

# Conceptual Board-Materials and Finishes

wood)

#### Materials and Finishes Schedule

| Room          | Mark | Material/Finish                | Manufacturer                  | Color/Catalog No.              | Remarks                                                                                                 |
|---------------|------|--------------------------------|-------------------------------|--------------------------------|---------------------------------------------------------------------------------------------------------|
| 300, 302, 303 | PT1  | Paint with semi gloss finish   | Sherwin Williams              | Maison Blanche/<br>SW 7526     |                                                                                                         |
| 301, 302      | PT2  | Paint with semi gloss finish   | Sherwin Williams              | Sanderling/ SW<br>7513         |                                                                                                         |
| 300           | WP   | 3D wood paneling with lighting | Architectural System,<br>Inc. | WPVEP046                       | See conceptual board for wall this applies to. Wood paneling needs to be custom and made a darker wood. |
| 301, 302, 303 | ST   | Stone wall covering            | Antico Elements               | Alpi Panel/ Almond<br>36 X 48  | See conceptual board for walls this applies to.                                                         |
| 300, 302, 303 | WF   | Wood floor                     | Mohawk                        | Northfield/<br>Hearthstone Oak |                                                                                                         |
| 301           | TF   | Tile floor                     | Mohawk                        | Sagra Wall/ Gris               |                                                                                                         |
| 301           | СТ   | Countertop                     | Crystaline Stone              | Oxyn white Ice                 | Also used for island (custom)                                                                           |

### Room Finishes Schedule

| Room           | Floor    | Base    | Wall                       | Ceiling            | Ceiling Height | Remarks              |
|----------------|----------|---------|----------------------------|--------------------|----------------|----------------------|
| Foyer          | Hardwood | 4" wood | Paint/wooden wall covering | PTD. GYP.<br>board | 10'-0"         | See plans for beams. |
| Kitchen/Dining | Tile     | Cement  | Paint/stone wall covering  | PTD. GYP.<br>board | 10'-0"         | See plans for beams. |
| Living         | Hardwood | 4" wood | Paint/stone wall covering  | PTD. GYP.<br>board | 10'-0"         | See plans for beams. |
| Den/Guest      | Hardwood | 4" wood | Paint/stone wall covering  | PTD. GYP.<br>board | 10'-0"         | See plans for beams. |