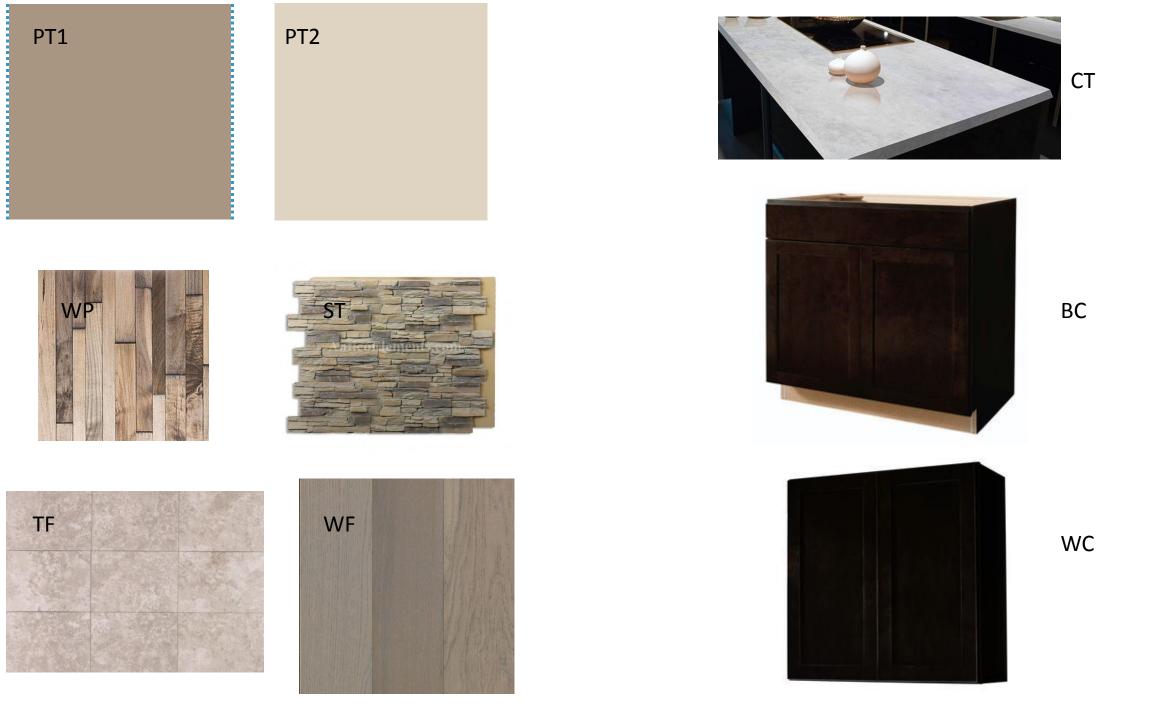

#### Materials and Finishes Schedule

| Room          | Mark | Material/Finish                | Manufacturer                  | Color/Catalog No.              | Remarks                                                                                                 |
|---------------|------|--------------------------------|-------------------------------|--------------------------------|---------------------------------------------------------------------------------------------------------|
| 300, 302, 303 | PT1  | Paint with semi gloss finish   | Sherwin Williams              | Maison Blanche/<br>SW 7526     |                                                                                                         |
| 301, 302      | PT2  | Paint with semi gloss finish   | Sherwin Williams              | Sanderling/ SW<br>7513         |                                                                                                         |
| 300           | WP   | 3D wood paneling with lighting | Architectural System,<br>Inc. | WPVEP046                       | See conceptual board for wall this applies to. Wood paneling needs to be custom and made a darker wood. |
| 301, 302, 303 | ST   | Stone wall covering            | Antico Elements               | Alpi Panel/ Almond<br>36 X 48  | See conceptual board for walls this applies to.                                                         |
| 300, 302, 303 | WF   | Wood floor                     | Mohawk                        | Northfield/<br>Hearthstone Oak |                                                                                                         |
| 301           | TF   | Tile floor                     | Mohawk                        | Sagra Wall/ Gris               |                                                                                                         |
| 301           | СТ   | Countertop                     | Crystaline Stone              | Oxyn white Ice                 | Also used for island (custom)                                                                           |

#### Materials and Finishes Schedule

| Room          | Mark | Material/Finish   | Manufacturer                         | Color/Catalog No.           | Remarks                                                 |
|---------------|------|-------------------|--------------------------------------|-----------------------------|---------------------------------------------------------|
| 301, 302      | ВС   | Base cabinets     | Lowe's/ Kitchen<br>Classics Brookton | Espresso Birch/ 26<br>SB36  | For bar area in 302.                                    |
| 301, 302      | WC   | Wall cabinets     | Lowe's/ Kitchen<br>Classics Brookton | Espresso Birch/ 26<br>W3630 | For bar area in 302 (with custom wine rack).            |
| 301, 302, 303 | SH   | Laminate Shelving | Lowe's/ Blue Hawk                    | Espresso/ 1863249           | See plans for where to apply. Varies in sizes. (custom) |