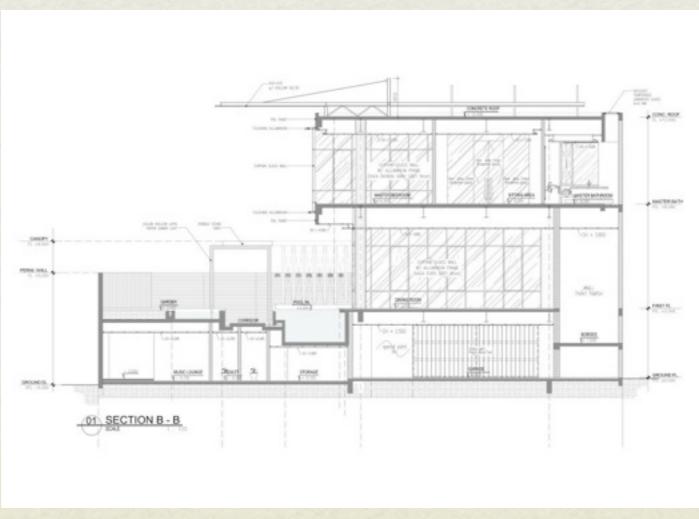

# PRECEDENT STUDY

- N HOUSE
  - TWS & Partners
  - 8073 Square Feet
  - Located in Indonesia

## DESIGN CONCEPT

- Interior:
  - Traditional Interior Elements to soften the atmosphere.
  - Color and material palette using the earth, creamy color contrasting with dark aged and rusted wood appearance.

## FUNCTIONALITY

- Elaborate the continuity from the very first entrance through the fence and end to the guest living room, creating a walking experience to the visitor.
- The building envelope itself using the floor to ceiling glass skin in order to maximize surrounding view

# MATERIALS USED

- Rustic wood
- Glass
- Metal canopy