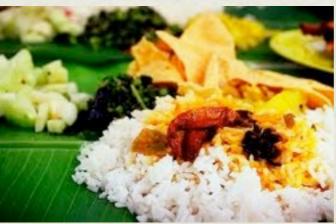

#### FOOD

- Malaysians cuisine is exotic with an exciting range of flavors and culinary styles.
- There are three main groups:
  - Malay: Rich and spicy using curry and coconut milk
  - Chinese: Mild and uses a lot of rice
  - Indian: Various spice blends.

A unique cooking style is what makes Malaysian Satays the be-