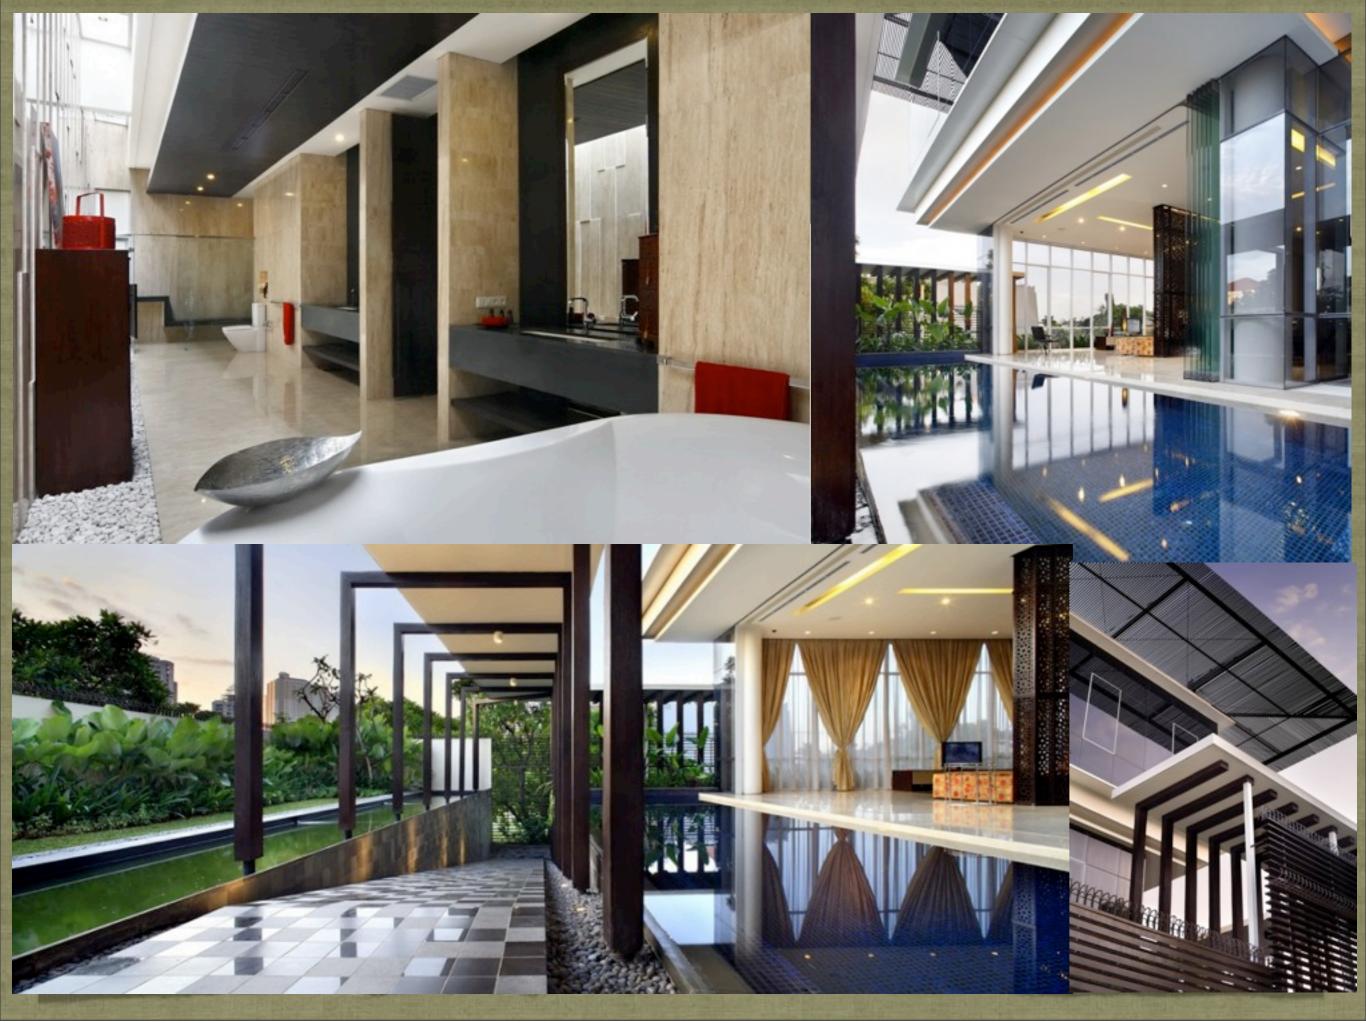

# PRECEDENT STUDY

- N HOUSE
  - TWS & Partners
  - 8073 Square Feet
  - Located in Indonesia

## DESIGN CONCEPT

- Interior:
  - Traditional Interior Elements to soften the atmosphere.
  - Color and material palette using the earth, creamy color contrasting with dark aged and rusted wood appearance.

## FUNCTIONALITY

- Elaborate the continuity from the very first entrance through the fence and end to the guest living room, creating a walking experience to the visitor.
- The building envelope itself using the floor to ceiling glass skin in order to maximize surrounding view

# MATERIALS USED

- Rustic wood
- Glass
- Metal canopy