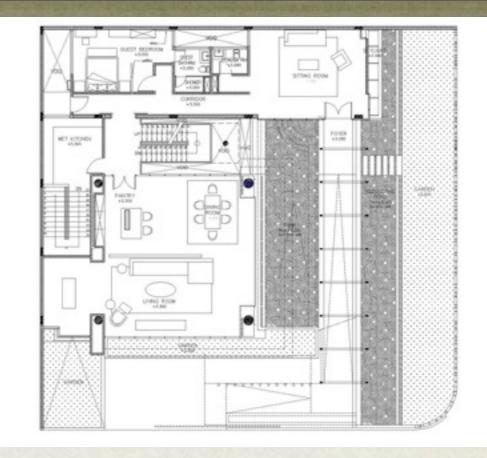

# PRECEDENT STUDY

- N HOUSE
  - TWS & Partners
  - 8073 Square Feet
  - Located in Indonesia

## FUNCTIONALITY

- Elaborate the continuity from the very first entrance through the fence and end to the guest living room, creating a walking experience to the visitor.
- The building envelope itself using the floor to ceiling glass skin in order to maximize surrounding view