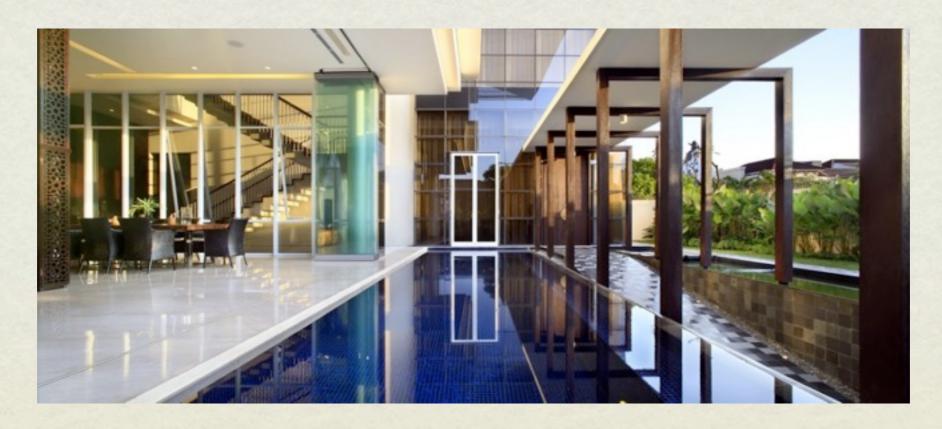

## DESIGN CONCEPT

- Interior:
  - Traditional Interior Elements to soften the atmosphere.
  - Color and material palette using the earth, creamy color contrasting with dark aged and rusted wood appearance.

## FUNCTIONALITY

- Elaborate the continuity from the very first entrance through the fence and end to the guest living room, creating a walking experience to the visitor.
- The building envelope itself using the floor to ceiling glass skin in order to maximize surrounding view

# MATERIALS USED

- Rustic wood
- Glass
- Metal canopy