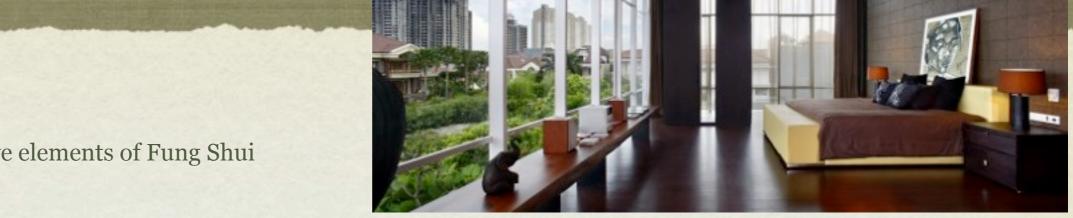

# PRECEDENT STUDY

- N HOUSE
  - TWS & Partners
  - 8073 Square Feet
  - Located in Indonesia

## FUNCTIONALITY

- Elaborate the continuity from the very first entrance through the fence and end to the guest living room, creating a walking experience to the visitor.
- The building envelope itself using the floor to ceiling glass skin in order to maximize surrounding view

# MATERIALS USED

- Rustic wood
- Glass
- Metal canopy