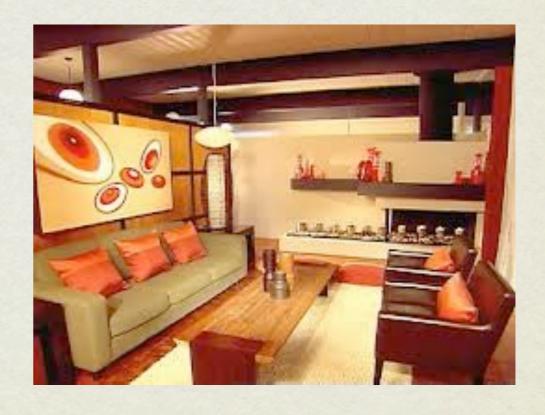

# ASIAN MODERN INTERIOR

- Contains five elements of Fung Shui
  - Fire, Earth, Metal, Water and Wood Straight Lines
- Natural Light
- Dramatic accent pieces
- Incorporate outdoors to inside- Gardens, Courtyards
- Neutral colors along with strong accent colors
  - Red-Good Luck, Wealth
  - Yellow- Royalty