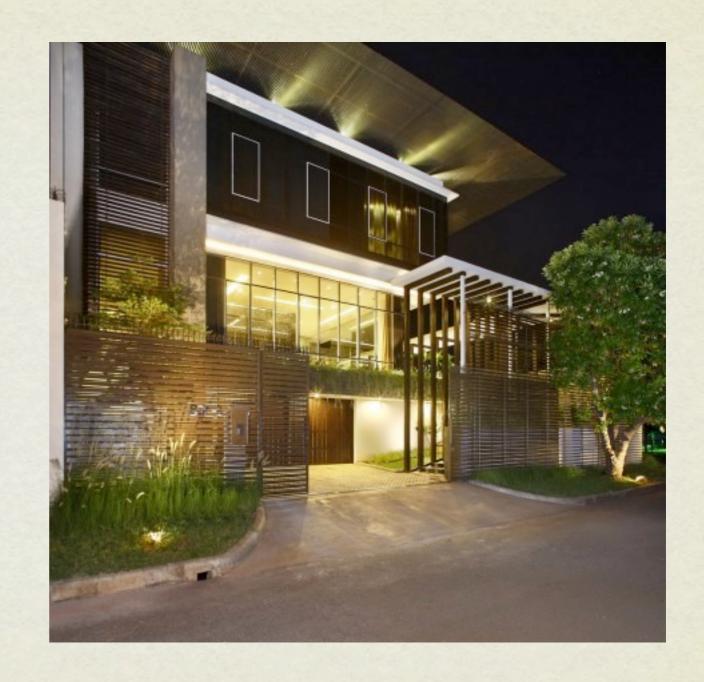

# PRECEDENT STUDY

- N HOUSE
  - TWS & Partners
  - 8073 Square Feet
  - Located in Indonesia

## FUNCTIONALITY

- Elaborate the continuity from the very first entrance through the fence and end to the guest living room, creating a walking experience to the visitor.
- The building envelope itself using the floor to ceiling glass skin in order to maximize surrounding view

# MATERIALS USED

- Rustic wood
- Glass
- Metal canopy