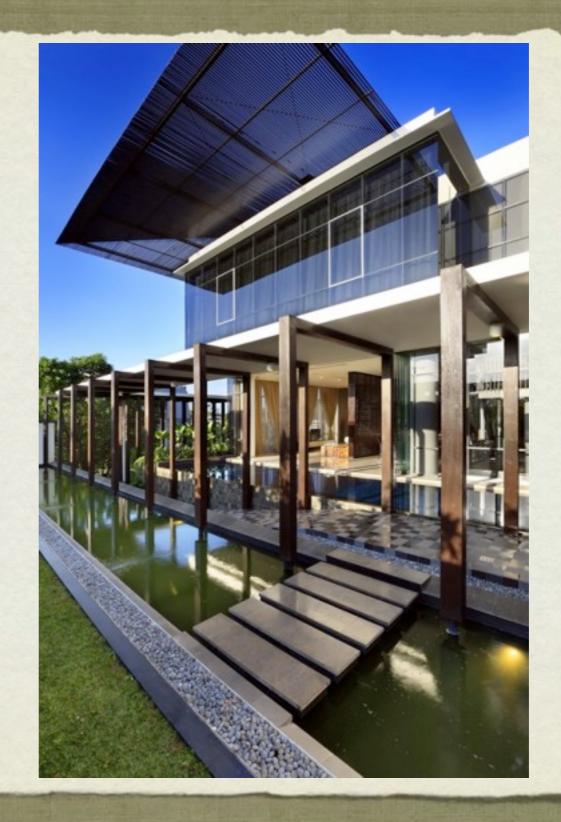

# PRECEDENT STUDY

- N HOUSE
  - TWS & Partners
  - 8073 Square Feet
  - Located in Indonesia

## DESIGN CONCEPT

- Interior:
  - Traditional Interior Elements to soften the atmosphere.
  - Color and material palette using the earth, creamy color contrasting with dark aged and rusted wood appearance.

## FUNCTIONALITY

- Elaborate the continuity from the very first entrance through the fence and end to the guest living room, creating a walking experience to the visitor.
- The building envelope itself using the floor to ceiling glass skin in order to maximize surrounding view

# MATERIALS USED

- Rustic wood
- Glass
- Metal canopy