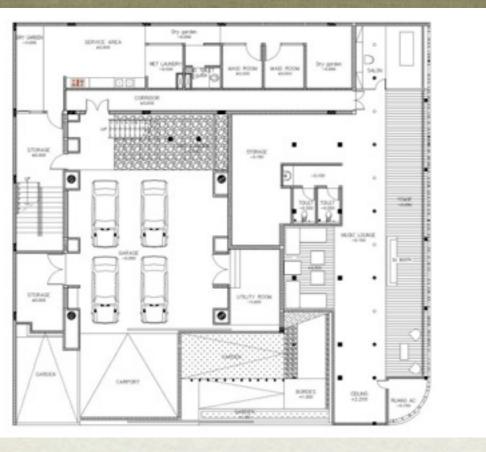

# PRECEDENT STUDY

- N HOUSE
  - TWS & Partners
  - 8073 Square Feet
  - Located in Indonesia

## FUNCTIONALITY

- Elaborate the continuity from the very first entrance through the fence and end to the guest living room, creating a walking experience to the visitor.
- The building envelope itself using the floor to ceiling glass skin in order to maximize surrounding view