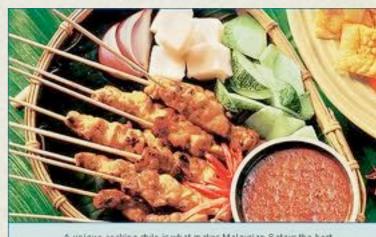

#### FOOD

- Malaysians cuisine is exotic with an exciting range of flavors and culinary styles.
- There are three main groups:
  - Malay: Rich and spicy using curry and coconut milk
  - Chinese: Mild and uses a lot of rice
  - Indian: Various spice blends.

A unique cooking style is what makes Malaysian Satays the be-