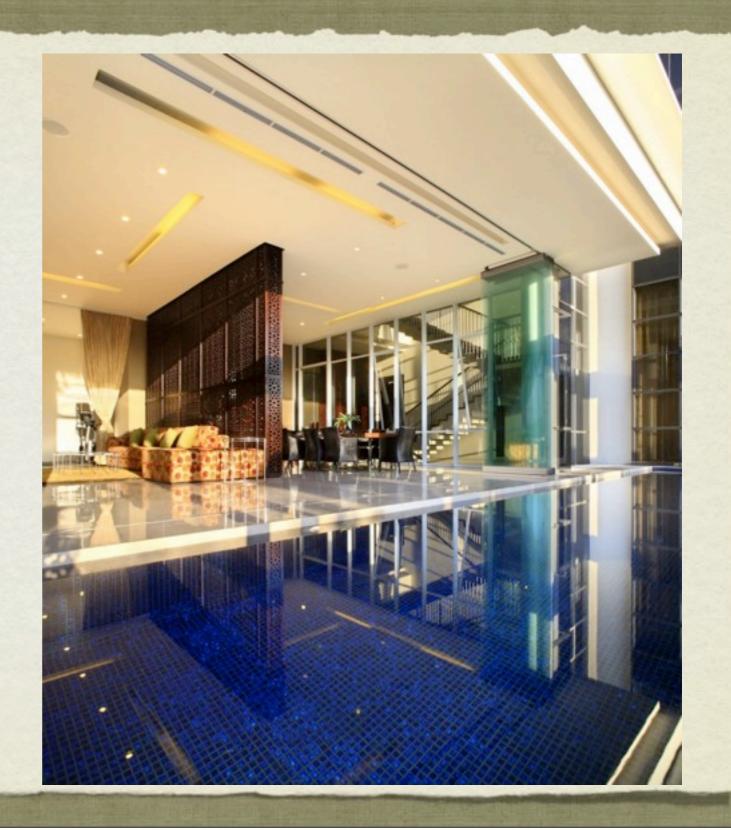

## DESIGN CONCEPT

- Interior:
  - Traditional Interior Elements to soften the atmosphere.
  - Color and material palette using the earth, creamy color contrasting with dark aged and rusted wood appearance.

## FUNCTIONALITY

- Elaborate the continuity from the very first entrance through the fence and end to the guest living room, creating a walking experience to the visitor.
- The building envelope itself using the floor to ceiling glass skin in order to maximize surrounding view

# MATERIALS USED

- Rustic wood
- Glass
- Metal canopy