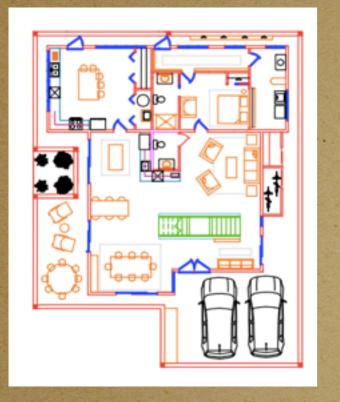

## **Concept Statement**

The redesign of the home allows for optimal family gathering. This is created through an open floor plan on the ground floor including a large cased glass atrium located under the staircase. This feature also satisfies the clients love of nature by bringing the greenery inside. On the first floor family is the center of attention with a large family room adjacent to a walk out patio. Separate bedrooms on the sides of the space give the family privacy in the personal get-away areas. The use of natural elements, cool colors and glass fixtures gives the relaxed feeling that is perfect for this large family.