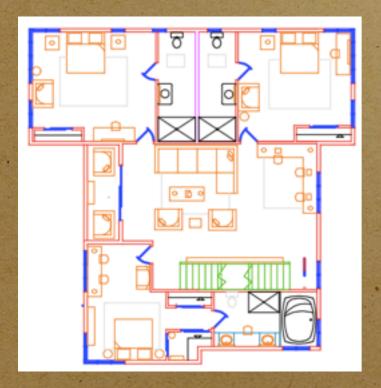

## **Concept Statement**

The redesign of the home allows for optimal family gathering. This is created through an open floor plan on the ground floor including a large cased glass atrium located under the staircase. This feature also satisfies the clients love of nature by bringing the greenery inside. On the first floor family is the center of attention with a large family room adjacent to a walk out patio. Separate bedrooms on the sides of the space give the family privacy in the personal get-away areas. The use of natural elements, cool colors and glass fixtures gives the relaxed feeling that is perfect for this large family.