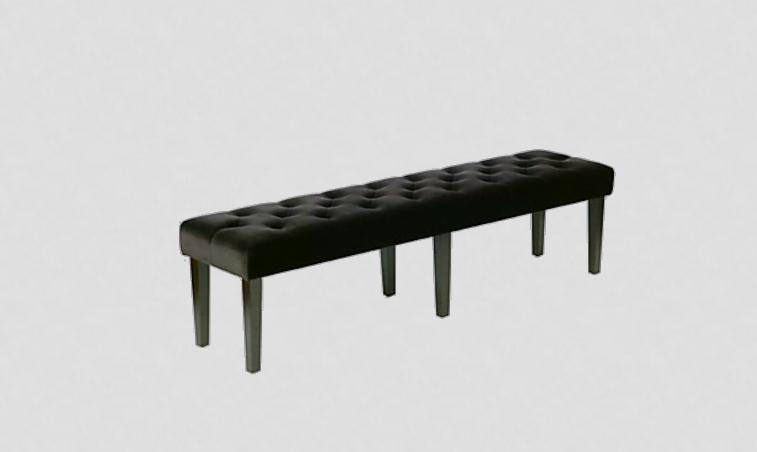

## FOYER FURNITURE

#### FURNITURE SCHEDULE

| Room Name/# | Mark | Manufacturer        | Catalog<br>#/Description                   | Qty |
|-------------|------|---------------------|--------------------------------------------|-----|
| Foyer       | 1    | Z Gallerie          | Lola Bench –<br>Chocolate<br>#013462002    | 1   |
| Kitchen     | 2    | Crate and<br>Barrel | Felix White<br>Barstools                   | 3   |
| Living Room | 3    | Crate and<br>Barrel | Petrie<br>Apartment<br>Sofa                | 1   |
| Living Room | 4    | Crate and<br>Barrel | Campbell<br>Chair                          | 1   |
| Living Room | 5    | Z Gallerie          | Cosmopolitan<br>Coffee Table<br>#999582543 | 1   |
| Living Room | 6    | Crate and<br>Barrel | Era Side Table                             | 1   |
| Dining Room | 7    | Crate and<br>Barrel | Halo Ebony<br>Dining Table                 | 1   |
| Dining Room | 8    | West Elm            | Curved<br>Upholstered<br>Chair             | 4-6 |
| Den         | 9    | West Elm            | Malcolm Office<br>Chair                    | 1   |
| Den         | 10   | Wilding<br>Wallbeds | Standard Twin                              | 1   |