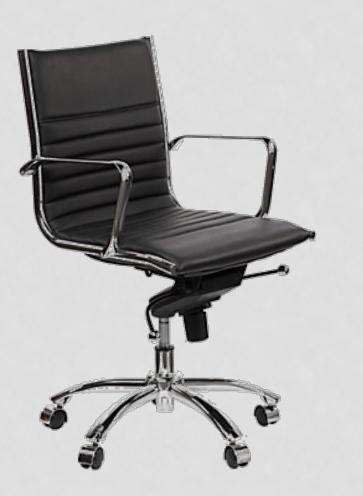

#### DEN FURNITURE

#### FURNITURE SCHEDULE

| Room Name/# | Mark | Manufacturer        | Catalog<br>#/Description                   | Qty |
|-------------|------|---------------------|--------------------------------------------|-----|
| Foyer       | 1    | Z Gallerie          | Lola Bench –<br>Chocolate<br>#013462002    | 1   |
| Kitchen     | 2    | Crate and<br>Barrel | Felix White<br>Barstools                   | 3   |
| Living Room | 3    | Crate and<br>Barrel | Petrie<br>Apartment<br>Sofa                | 1   |
| Living Room | 4    | Crate and<br>Barrel | Campbell<br>Chair                          | 1   |
| Living Room | 5    | Z Gallerie          | Cosmopolitan<br>Coffee Table<br>#999582543 | 1   |
| Living Room | 6    | Crate and<br>Barrel | Era Side Table                             | 1   |
| Dining Room | 7    | Crate and<br>Barrel | Halo Ebony<br>Dining Table                 | 1   |
| Dining Room | 8    | West Elm            | Curved<br>Upholstered<br>Chair             | 4-6 |
| Den         | 9    | West Elm            | Malcolm Office<br>Chair                    | 1   |
| Den         | 10   | Wilding<br>Wallbeds | Standard Twin                              | 1   |