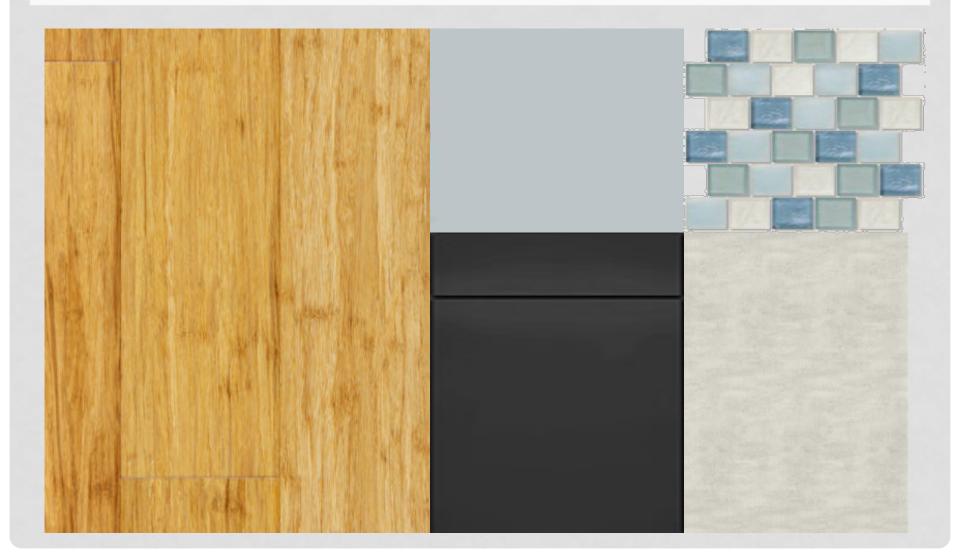

#### KITCHEN MATERIALS

| MATERIALS |  |
|-----------|--|
| SCHEDULE  |  |

| Room      | Mark | Materials/Finishes | Manufacturer | Color/#     | Remarks    |
|-----------|------|--------------------|--------------|-------------|------------|
| 300       | W1   | Wood Floors        | Morning Star | 10023750    | Vertical   |
|           |      |                    | Clic Bamboo  |             | Chevron    |
|           |      |                    |              |             | Pattern    |
| 300, 304  | PT1  | Paint              | BEHR         | Millennium  |            |
|           |      |                    | Premium      | Silver Flat |            |
|           |      |                    | Plus Ultra   | Enamel      |            |
|           |      |                    |              | #175401     |            |
| 301, 302, | PT2  | Paint              | BEHR         | Misty Morn  |            |
| 303       |      |                    | Premium      | Semi Gloss  |            |
|           |      |                    | Plus Ultra   | Enamel      |            |
|           |      |                    |              | Pain        |            |
|           |      |                    |              | #UL220-9    |            |
| 301, 302, | W1   | Wood Floors        | Morning Star | 10023750    | Horizontal |
| 303       |      |                    | Clic Bamboo  |             | planks     |
| 301       | BS   | Backsplash         | Oceanside    | Pacific     | Backsplash |
|           |      |                    | Glasstile    | #124,       | on kitchen |
|           |      |                    |              | Clear       | wall, 18"  |
|           |      |                    |              | #100,       |            |
|           |      |                    |              | Oxygen      |            |
|           |      |                    |              | #107,       |            |
|           |      |                    |              | Pearl #002  |            |
| 301       | GT1  | Granite            | Wilsonart HD | 1860K       |            |
|           |      | Countertops        |              | Roman       |            |
|           |      |                    |              | Limestone   |            |
| 301       | BC   | Base Cabinets      | Merillat     | Maple       |            |
|           |      |                    |              | Onyx        |            |
|           |      |                    |              | (Painted)   |            |
| 301       | WC   | Wall Cabinets      | Merillat     | Maple       |            |
|           |      |                    |              | Onyx        |            |
|           |      |                    |              | (Painted)   |            |
| 304       | CF1  | Carpeted Floor     | Mohawk       | Torello,    |            |
|           |      |                    |              | Roman Tile  |            |