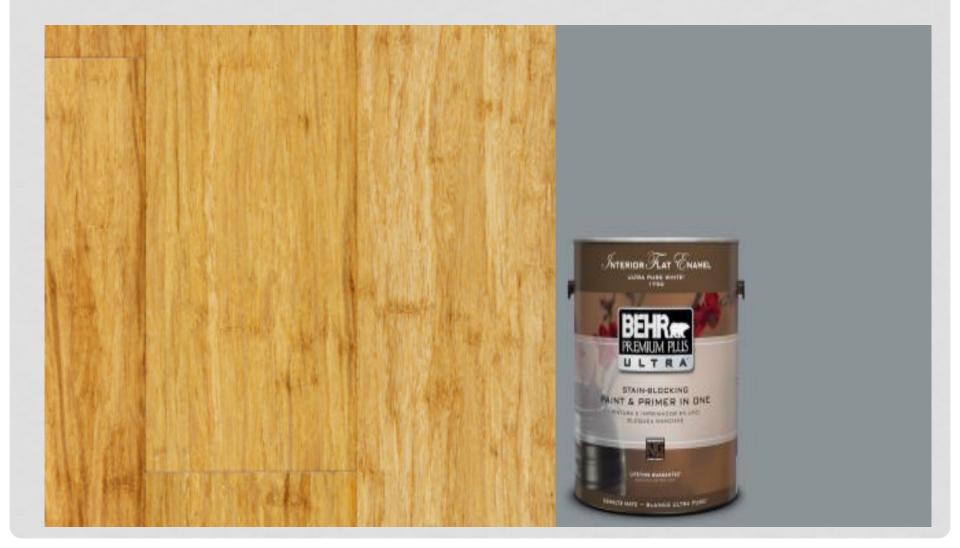

## FOYER MATERIALS

| MATERIALS |  |
|-----------|--|
| SCHEDULE  |  |

| Room      | Mark | Materials/Finishes | Manufacturer | Color/#     | Remarks    |
|-----------|------|--------------------|--------------|-------------|------------|
| 300       | W1   | Wood Floors        | Morning Star | 10023750    | Vertical   |
|           |      |                    | Clic Bamboo  |             | Chevron    |
|           |      |                    |              |             | Pattern    |
| 300, 304  | PT1  | Paint              | BEHR         | Millennium  |            |
|           |      |                    | Premium      | Silver Flat |            |
|           |      |                    | Plus Ultra   | Enamel      |            |
|           |      |                    |              | #175401     |            |
| 301, 302, | PT2  | Paint              | BEHR         | Misty Morn  |            |
| 303       |      |                    | Premium      | Semi Gloss  |            |
|           |      |                    | Plus Ultra   | Enamel      |            |
|           |      |                    |              | Pain        |            |
|           |      |                    |              | #UL220-9    |            |
| 301, 302, | W1   | Wood Floors        | Morning Star | 10023750    | Horizontal |
| 303       |      |                    | Clic Bamboo  |             | planks     |
| 301       | BS   | Backsplash         | Oceanside    | Pacific     | Backsplash |
|           |      |                    | Glasstile    | #124,       | on kitchen |
|           |      |                    |              | Clear       | wall, 18"  |
|           |      |                    |              | #100,       |            |
|           |      |                    |              | Oxygen      |            |
|           |      |                    |              | #107,       |            |
|           |      |                    |              | Pearl #002  |            |
| 301       | GT1  | Granite            | Wilsonart HD | 1860K       |            |
|           |      | Countertops        |              | Roman       |            |
|           |      |                    |              | Limestone   |            |
| 301       | BC   | Base Cabinets      | Merillat     | Maple       |            |
|           |      |                    |              | Onyx        |            |
|           |      |                    |              | (Painted)   |            |
| 301       | WC   | Wall Cabinets      | Merillat     | Maple       |            |
|           |      |                    |              | Onyx        |            |
|           |      |                    |              | (Painted)   |            |
| 304       | CF1  | Carpeted Floor     | Mohawk       | Torello,    |            |
|           |      |                    |              | Roman Tile  |            |