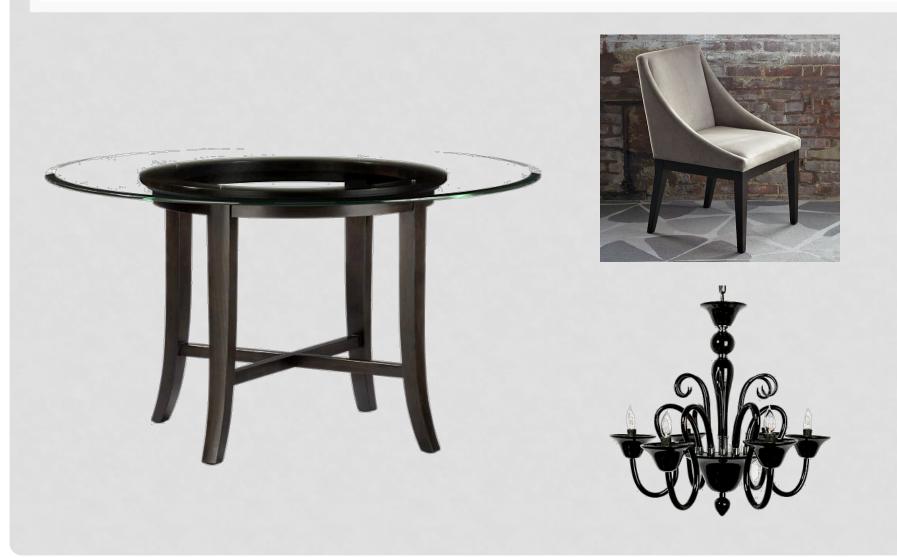

# DINING ROOM FURNITURE

#### FURNITURE SCHEDULE

| Room Name/# | Mark | Manufacturer        | Catalog<br>#/Description                   | Qty |
|-------------|------|---------------------|--------------------------------------------|-----|
| Foyer       | 1    | Z Gallerie          | Lola Bench –<br>Chocolate<br>#013462002    | 1   |
| Kitchen     | 2    | Crate and<br>Barrel | Felix White<br>Barstools                   | 3   |
| Living Room | 3    | Crate and<br>Barrel | Petrie<br>Apartment<br>Sofa                | 1   |
| Living Room | 4    | Crate and<br>Barrel | Campbell<br>Chair                          | 1   |
| Living Room | 5    | Z Gallerie          | Cosmopolitan<br>Coffee Table<br>#999582543 | 1   |
| Living Room | 6    | Crate and<br>Barrel | Era Side Table                             | 1   |
| Dining Room | 7    | Crate and<br>Barrel | Halo Ebony<br>Dining Table                 | 1   |
| Dining Room | 8    | West Elm            | Curved<br>Upholstered<br>Chair             | 4-6 |
| Den         | 9    | West Elm            | Malcolm Office<br>Chair                    | 1   |
| Den         | 10   | Wilding<br>Wallbeds | Standard Twin                              | 1   |