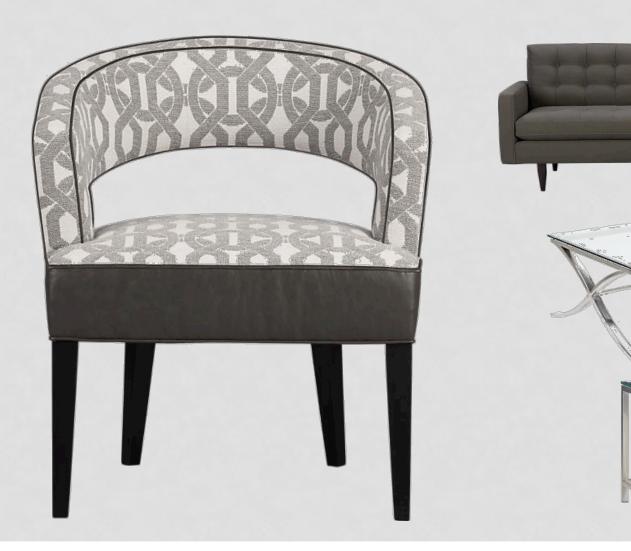

### LIVING ROOM FURNITURE

#### FURNITURE SCHEDULE

| Room Name/# | Mark | Manufacturer        | Catalog<br>#/Description                   | Qty |
|-------------|------|---------------------|--------------------------------------------|-----|
| Foyer       | 1    | Z Gallerie          | Lola Bench –<br>Chocolate<br>#013462002    | 1   |
| Kitchen     | 2    | Crate and<br>Barrel | Felix White<br>Barstools                   | 3   |
| Living Room | 3    | Crate and<br>Barrel | Petrie<br>Apartment<br>Sofa                | 1   |
| Living Room | 4    | Crate and<br>Barrel | Campbell<br>Chair                          | 1   |
| Living Room | 5    | Z Gallerie          | Cosmopolitan<br>Coffee Table<br>#999582543 | 1   |
| Living Room | 6    | Crate and<br>Barrel | Era Side Table                             | 1   |
| Dining Room | 7    | Crate and<br>Barrel | Halo Ebony<br>Dining Table                 | 1   |
| Dining Room | 8    | West Elm            | Curved<br>Upholstered<br>Chair             | 4-6 |
| Den         | 9    | West Elm            | Malcolm Office<br>Chair                    | 1   |
| Den         | 10   | Wilding<br>Wallbeds | Standard Twin                              | 1   |