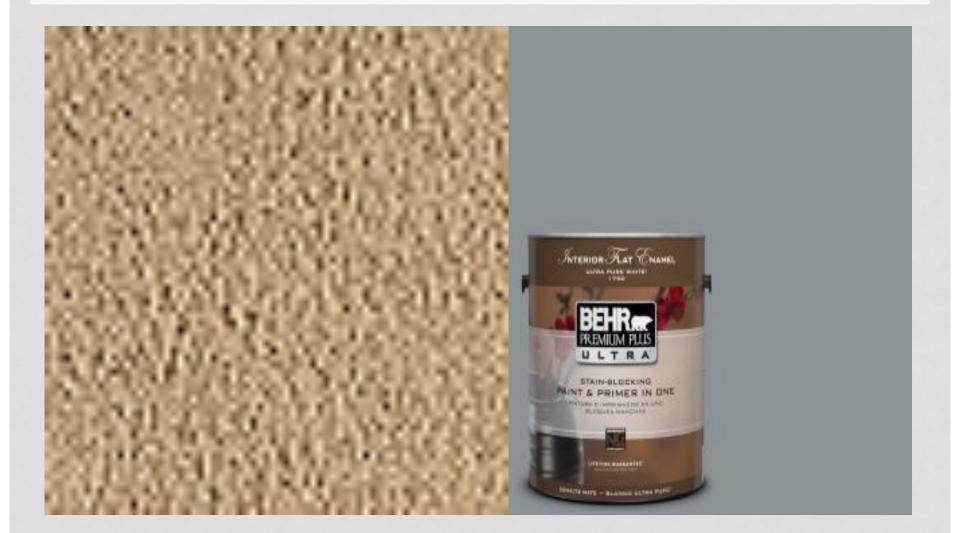

#### **DEN MATERIALS**

| MATERIALS |  |
|-----------|--|
| SCHEDULE  |  |

| Room      | Mark | Materials/Finishes | Manufacturer | Color/#     | Remarks    |
|-----------|------|--------------------|--------------|-------------|------------|
| 300       | W1   | Wood Floors        | Morning Star | 10023750    | Vertical   |
|           |      |                    | Clic Bamboo  |             | Chevron    |
|           |      |                    |              |             | Pattern    |
| 300, 304  | PT1  | Paint              | BEHR         | Millennium  |            |
|           |      |                    | Premium      | Silver Flat |            |
|           |      |                    | Plus Ultra   | Enamel      |            |
|           |      |                    |              | #175401     |            |
| 301, 302, | PT2  | Paint              | BEHR         | Misty Morn  |            |
| 303       |      |                    | Premium      | Semi Gloss  |            |
|           |      |                    | Plus Ultra   | Enamel      |            |
|           |      |                    |              | Pain        |            |
|           |      |                    |              | #UL220-9    |            |
| 301, 302, | W1   | Wood Floors        | Morning Star | 10023750    | Horizontal |
| 303       |      |                    | Clic Bamboo  |             | planks     |
| 301       | BS   | Backsplash         | Oceanside    | Pacific     | Backsplash |
|           |      |                    | Glasstile    | #124,       | on kitchen |
|           |      |                    |              | Clear       | wall, 18"  |
|           |      |                    |              | #100,       |            |
|           |      |                    |              | Oxygen      |            |
|           |      |                    |              | #107,       |            |
|           |      |                    |              | Pearl #002  |            |
| 301       | GT1  | Granite            | Wilsonart HD | 1860K       |            |
|           |      | Countertops        |              | Roman       |            |
|           |      |                    |              | Limestone   |            |
| 301       | BC   | Base Cabinets      | Merillat     | Maple       |            |
|           |      |                    |              | Onyx        |            |
|           |      |                    |              | (Painted)   |            |
| 301       | WC   | Wall Cabinets      | Merillat     | Maple       |            |
|           |      |                    |              | Onyx        |            |
|           |      |                    |              | (Painted)   |            |
| 304       | CF1  | Carpeted Floor     | Mohawk       | Torello,    |            |
|           |      |                    |              | Roman Tile  |            |