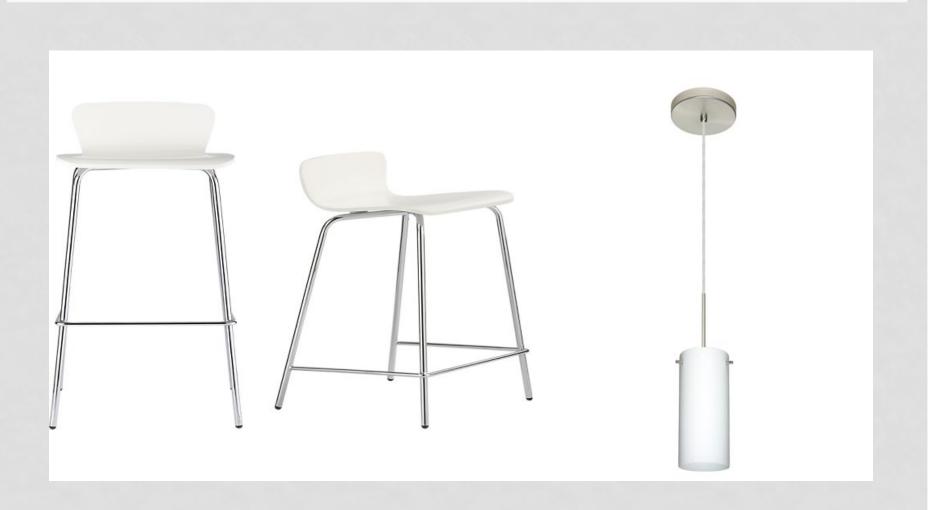

## KITCHEN FURNITURE

#### FURNITURE SCHEDULE

| Room Name/# | Mark | Manufacturer        | Catalog<br>#/Description                   | Qty |
|-------------|------|---------------------|--------------------------------------------|-----|
| Foyer       | 1    | Z Gallerie          | Lola Bench –<br>Chocolate<br>#013462002    | 1   |
| Kitchen     | 2    | Crate and<br>Barrel | Felix White<br>Barstools                   | 3   |
| Living Room | 3    | Crate and<br>Barrel | Petrie<br>Apartment<br>Sofa                | 1   |
| Living Room | 4    | Crate and<br>Barrel | Campbell<br>Chair                          | 1   |
| Living Room | 5    | Z Gallerie          | Cosmopolitan<br>Coffee Table<br>#999582543 | 1   |
| Living Room | 6    | Crate and<br>Barrel | Era Side Table                             | 1   |
| Dining Room | 7    | Crate and<br>Barrel | Halo Ebony<br>Dining Table                 | 1   |
| Dining Room | 8    | West Elm            | Curved<br>Upholstered<br>Chair             | 4-6 |
| Den         | 9    | West Elm            | Malcolm Office<br>Chair                    | 1   |
| Den         | 10   | Wilding<br>Wallbeds | Standard Twin                              | 1   |