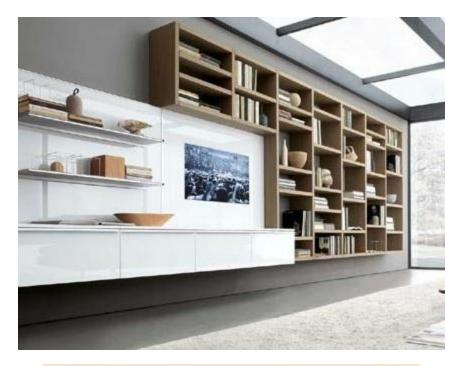

seeking to live in a simple, contemporary space that utilizes breathtaking lake-side views through floor to ceiling windows. Sleek, modern furnishings combined with the clean lines of the architectural details creates a trendy, family friendly home. Plants and water features help to bring nature into the space and unifies both the interior and exterior areas.

# Dry Kitchen



**Black Forest Series** 



Platinum Series



Integrity Sink

## Dry Kitchen, Cont.



French Door Refrigerator



Beverage Center



**Built-In Microwave** 

## Dry Kitchen, Cont.











#### Wet Kitchen















# Dining Room















## **Dining Terrace**



## Living Room



#### **Breakfast Terrace**









#### **Under Stairs**







# Foyer









# Powder Room













### A/V Room











# Utility Room









#### Maid's Room/Bathroom









## Outdoor Furniture











## Family Area









# Store Room



750C-2 Hazelnut Cream





#### Master Bedroom









#### Master Bedroom









#### Master Bath





#### Master Bedroom Closet







## Gallery/Hall









## Boy's Bedroom









## Boy's Bedroom













## Boy's Bathroom









#### Girl's Bedroom









## Girl's Bedroom











#### Girl's Bathroom







## Baby's Room

OAT STRAW 740C-3











#### **Guest Room**









## **Guest Room**











| Location          | Manufacturer         | Description              | Finish            |
|-------------------|----------------------|--------------------------|-------------------|
| Dry Kitchen       | Hampstead