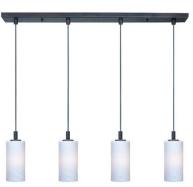

/ft
- Floor to ceiling windows
- Marble floors throughout
- Dry and wet kitchen
- Infinity pool
- Courtyard

## **Concept Statement**

The clients and their family are seeking to live in a simple, contemporary space that utilizes breathtaking lake-side views through floor to ceiling windows. Sleek, modern furnishings combined with the clean lines of the architectural details creates a trendy, family friendly home. Plants and water features help to bring nature into the space and unifies both the interior and exterior areas.

# Dry Kitchen



**Black Forest Series** 



Platinum Series



Integrity Sink

## Dry Kitchen, Cont.



French Door Refrigerator



Beverage Center



**Built-In Microwave** 

## Dry Kitchen, Cont.











#### Wet Kitchen















# Dining Room















## **Dining Terrace**



## Living Room



#### **Breakfast Terrace**









#### **Under Stairs**







# Foyer









# Powder Room













### A/V Room











# Utility Room









#### Maid's Room/Bathroom









## Outdoor Furniture











## Family Area









# Store Room



750C-2 Hazelnut Cream





#### Master Bedroom









#### Master Bedroom









#### Master Bath





#### Master Bedroom Closet







## Gallery/Hall









## Boy's Bedroom









## Boy's Bedroom













## Boy's Bathroom









#### Girl's Bedroom









## Girl's Bedroom











#### Girl's Bathroom







## Baby's Room

OAT STRAW 740C-3











#### **Guest Room**









## **Guest Room**











| Location          | Manufacturer         | Descripti