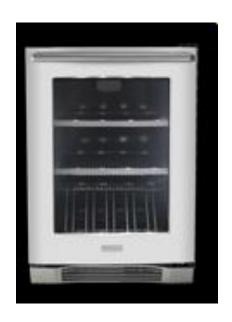

## Dry Kitchen, Cont.

French Door Refrigerator

Beverage Center

**Built-In Microwave** 