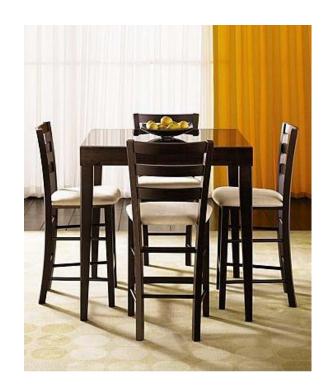

. Sleek, modern furnishings combined with the clean lines of the architectural details creates a trendy, family friendly home. Plants and water features help to bring nature into the space and unifies both the interior and exterior areas.

# Dry Kitchen



**Black Forest Series** 



Platinum Series



Integrity Sink

## Dry Kitchen, Cont.



French Door Refrigerator



Beverage Center



**Built-In Microwave** 

## Dry Kitchen, Cont.











#### Wet Kitchen















# Dining Room















## **Dining Terrace**



## Living Room



#### **Breakfast Terrace**









#### **Under Stairs**







# Foyer









# Powder Room













### A/V Room











# Utility Room









#### Maid's Room/Bathroom









## Outdoor Furniture











## Family Area









# Store Room



750C-2 Hazelnut Cream





#### Master Bedroom









#### Master Bedroom









#### Master Bath





#### Master Bedroom Closet







## Gallery/Hall









## Boy's Bedroom









## Boy's Bedroom













## Boy's Bathroom









#### Girl's Bedroom









## Girl's Bedroom











#### Girl's Bathroom







## Baby's Room

OAT STRAW 740C-3











#### **Guest Room**









## **Guest Room**











| Location          | Manufacturer         | Description              | Finish            |
|-------------------|----------------------|--------------------------|-------------------|
| Dry Kitchen       | Hampstead            | Arenal Mini Pendant      | Nickel            |
| Dry Kitchen       | Boxter               | Barstool