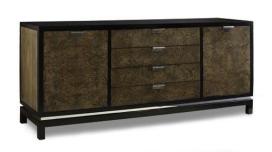

2 sq/ft
- Floor to ceiling windows
- Marble floors throughout
- Dry and wet kitchen
- Infinity pool
- Courtyard

## **Concept Statement**

The clients and their family are seeking to live in a simple, contemporary space that utilizes breathtaking lake-side views through floor to ceiling windows. Sleek, modern furnishings combined with the clean lines of the architectural details creates a trendy, family friendly home. Plants and water features help to bring nature into the space and unifies both the interior and exterior areas.

# Dry Kitchen



**Black Forest Series** 



Platinum Series



Integrity Sink

## Dry Kitchen, Cont.



French Door Refrigerator



Beverage Center



**Built-In Microwave** 

## Dry Kitchen, Cont.











#### Wet Kitchen















# Dining Room















## **Dining Terrace**



## Living Room



#### **Breakfast Terrace**









#### **Under Stairs**







# Foyer









# Powder Room













### A/V Room











# Utility Room









#### Maid's Room/Bathroom









## Outdoor Furniture











## Family Area









# Store Room



750C-2 Hazelnut Cream





#### Master Bedroom









#### Master Bedroom









#### Master Bath





#### Master Bedroom Closet







## Gallery/Hall









## Boy's Bedroom









## Boy's Bedroom













## Boy's Bathroom









#### Girl's Bedroom









## Girl's Bedroom











#### Girl's Bathroom







## Baby's Room

OAT STRAW 740C-3











#### **Guest Room**









## **Guest Room**











| Location          | Manufacturer         | Descr