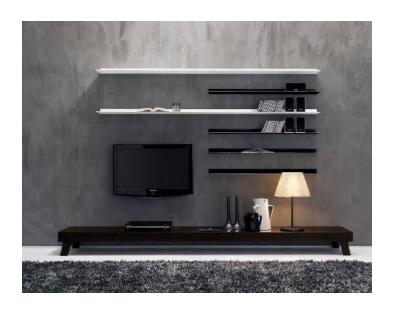

indows. Sleek, modern furnishings combined with the clean lines of the architectural details creates a trendy, family friendly home. Plants and water features help to bring nature into the space and unifies both the interior and exterior areas.

# Dry Kitchen



**Black Forest Series** 



Platinum Series



Integrity Sink

## Dry Kitchen, Cont.



French Door Refrigerator



Beverage Center



**Built-In Microwave** 

## Dry Kitchen, Cont.











#### Wet Kitchen















# Dining Room















## **Dining Terrace**



## Living Room



#### **Breakfast Terrace**









#### **Under Stairs**







# Foyer









# Powder Room













### A/V Room











# Utility Room









#### Maid's Room/Bathroom









## Outdoor Furniture











## Family Area









# Store Room



750C-2 Hazelnut Cream





#### Master Bedroom









#### Master Bedroom









#### Master Bath





#### Master Bedroom Closet







## Gallery/Hall









## Boy's Bedroom









## Boy's Bedroom













## Boy's Bathroom









#### Girl's Bedroom









## Girl's Bedroom











#### Girl's Bathroom







## Baby's Room

OAT STRAW 740C-3











#### **Guest Room**









## **Guest Room**











| Location          | Manufacturer         | Description              | Finish            |
|-------------------|----------------------|--------------------------|-------------------|
| Dry Kitchen       | Hampstead            | Arenal Mini Pendant      | Nickel            |
| Dry Kitchen       | Boxter               | Barstool