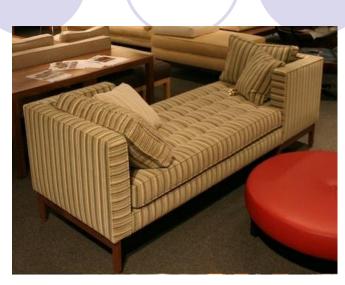

## Gallery/Hall

## **Guest Room**

| Location          | Manufacturer         | Description              | Finish            |
|-------------------|----------------------|--------------------------|-------------------|
| Dry Kitchen       | Hampstead            | Arenal Mini Pendant      | Nickel            |
| Dry Kitchen       | Boxter               | Barstool                 | Chrome            |
| Dining Room       | Corso                | Dining Set               | Leather, Hardwood |
|                   |                      |                          |                   |
| Dining Room       | ET2                  | Light Carte Island Light | Satin Nickel      |
| Dining Room       | Ferguson Copeland    | Elle Credenza            | Ash               |
| Living Room       | CB2                  | Dual Sectgional          | Fog               |
| Living Room       | B2H                  | Penelope Xilo Chair      | Black             |
| Living Room       | CB2                  | Gear Table               | Steel             |
| Living Room       | J. Warren            | Infinity Sculpture       | Silver            |
| Breakfast Terrace | Allegro Classics     | Metro Set                | Cream             |
| A/V Room          | CB2                  | Cielo Sectional          | Shadow            |
| A/V Room          | Jesse                | Regolo Wall Unit         | Beige(?)          |
| Maid's Room       | Tahoe                | Tahoe Bed                | Noir              |
| Maid's Room       | Ikea                 | Pax                      | Black             |
| MB Terrace        | Blue Concept         | Sectional                | Black             |
| Pavillian         | Blue Concept         | Table Set                | Black             |
| Poolside          | Blue Concept         | Chaise Lounge            | Black             |
| Family Room       | Restoration Hardware | Belgian Track Arm        | Linen             |
| Family Room       | Macy's               | Café Latte Table Set     | Cream, Hardwood   |
| Master Bedroom    | Daniel Donolly       | Chaise Lounge            | Oatmeal           |
| Master Closet     | Daniel Donolly       | LTR Stool                | Cow hide          |
| Gallery           | Daniel Donolly       | Conversian Sofa          | Walnut            |
| Boy's Room        | PB Teen              | Desk                     | Night             |
| Boy's Room        | PB Teen              | Shelf                    | Night             |
| Boy's Room        | CB2                  | Alpine Bed               | Gunmetal          |
| Boy's Room        | CB2                  | Harvey Nightstand        | Carbon            |
| Girl's Room       | CB2                  | Trine Bed                | White             |
| Girl's Room       | CB2                  | Cielo Chaise             | Shadow            |
| Baby's Room       | CB2                  | Lotus Chair              | Grey              |
| Baby's Room       | CB2                  | Veer Wardrobe            | Ash               |
| Baby's Room       | Roland Simmons       | Lumalight Lamp           | White             |
| Guest Room        | CB2                  | Plush Bed                | Gray              |
| Guest Room        | CB2                  | Gear C Table             | Metal             |
| Guest Room        | Rossetto             | Vanity                   | Black             |