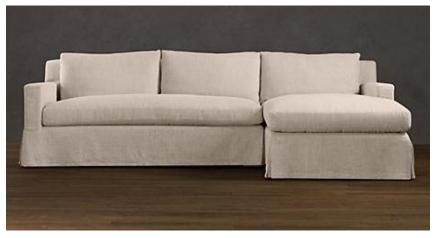

dows. Sleek, modern furnishings combined with the clean lines of the architectural details creates a trendy, family friendly home. Plants and water features help to bring nature into the space and unifies both the interior and exterior areas.

# Dry Kitchen



**Black Forest Series** 



Platinum Series



Integrity Sink

## Dry Kitchen, Cont.



French Door Refrigerator



Beverage Center



**Built-In Microwave** 

## Dry Kitchen, Cont.











#### Wet Kitchen















# Dining Room















## **Dining Terrace**



## Living Room



#### **Breakfast Terrace**









#### **Under Stairs**







# Foyer









# Powder Room













### A/V Room











# Utility Room









#### Maid's Room/Bathroom









## Outdoor Furniture











## Family Area









# Store Room



750C-2 Hazelnut Cream





#### Master Bedroom









#### Master Bedroom









#### Master Bath





#### Master Bedroom Closet







## Gallery/Hall









## Boy's Bedroom









## Boy's Bedroom













## Boy's Bathroom









#### Girl's Bedroom









## Girl's Bedroom











#### Girl's Bathroom







## Baby's Room

OAT STRAW 740C-3











#### **Guest Room**









## **Guest Room**











| Location          | Manufacturer         | Description              | Finish            |
|-------------------|----------------------|--------------------------|-------------------|
| Dry Kitchen       | Hampstead            | Arenal Mini Pendant      | Nickel            |
| Dry Kitchen       | Boxter               | Barstool