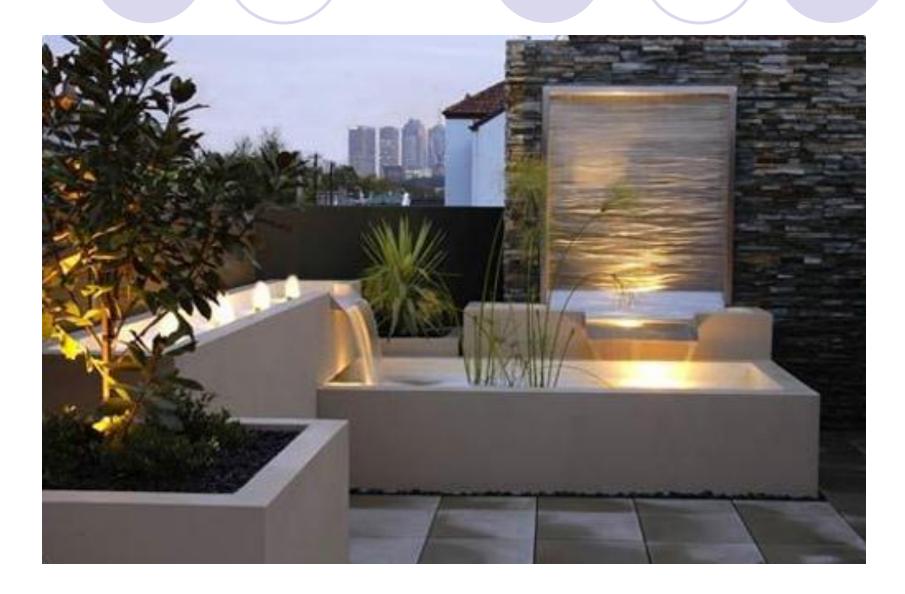

ndows
- Marble floors throughout
- Dry and wet kitchen
- Infinity pool
- Courtyard

## **Concept Statement**

The clients and their family are seeking to live in a simple, contemporary space that utilizes breathtaking lake-side views through floor to ceiling windows. Sleek, modern furnishings combined with the clean lines of the architectural details creates a trendy, family friendly home. Plants and water features help to bring nature into the space and unifies both the interior and exterior areas.

# Dry Kitchen



**Black Forest Series** 



Platinum Series



Integrity Sink

## Dry Kitchen, Cont.



French Door Refrigerator



Beverage Center



**Built-In Microwave** 

## Dry Kitchen, Cont.











#### Wet Kitchen















# Dining Room















## **Dining Terrace**



## Living Room



#### **Breakfast Terrace**









#### **Under Stairs**







# Foyer









# Powder Room













### A/V Room











# Utility Room









#### Maid's Room/Bathroom









## Outdoor Furniture











## Family Area









# Store Room



750C-2 Hazelnut Cream





#### Master Bedroom









#### Master Bedroom









#### Master Bath





#### Master Bedroom Closet







## Gallery/Hall









## Boy's Bedroom









## Boy's Bedroom













## Boy's Bathroom









#### Girl's Bedroom









## Girl's Bedroom











#### Girl's Bathroom







## Baby's Room

OAT STRAW 740C-3











#### **Guest Room**









## **Guest Room**











| Location          | Manufacturer         | Description              | Finish