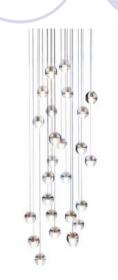

## **Guest Room**

| Location          | Manufacturer         | Description              | Finish            |
|-------------------|----------------------|--------------------------|-------------------|
| Dry Kitchen       | Hampstead            | Arenal Mini Pendant      | Nickel            |
| Dry Kitchen       | Boxter               | Barstool                 | Chrome            |
| Dining Room       | Corso                | Dining Set               | Leather, Hardwood |
|                   |                      |                          |                   |
| Dining Room       | ET2                  | Light Carte Island Light | Satin Nickel      |
| Dining Room       | Ferguson Copeland    | Elle Credenza            | Ash               |
| Living Room       | CB2                  | Dual Sectgional          | Fog               |
| Living Room       | B2H                  | Penelope Xilo Chair      | Black             |
| Living Room       | CB2                  | Gear Table               | Steel             |
| Living Room       | J. Warren            | Infinity Sculpture       | Silver            |
| Breakfast Terrace | Allegro Classics     | Metro Set                | Cream             |
| A/V Room          | CB2                  | Cielo Sectional          | Shadow            |
| A/V Room          | Jesse                | Regolo Wall Unit         | Beige(?)          |
| Maid's Room       | Tahoe                | Tahoe Bed                | Noir              |
| Maid's Room       | Ikea                 | Pax                      | Black             |
| MB Terrace        | Blue Concept         | Sectional                | Black             |
| Pavillian         | Blue Concept         | Table Set                | Black             |
| Poolside          | Blue Concept         | Chaise Lounge            | Black             |
| Family Room       | Restoration Hardware | Belgian Track Arm        | Linen             |
| Family Room       | Macy's               | Café Latte Table Set     | Cream, Hardwood   |
| Master Bedroom    | Daniel Donolly       | Chaise Lounge            | Oatmeal           |
| Master Closet     | Daniel Donolly       | LTR Stool                | Cow hide          |
| Gallery           | Daniel Donolly       | Conversian Sofa          | Walnut            |
| Boy's Room        | PB Teen              | Desk                     | Night             |
| Boy's Room        | PB Teen              | Shelf                    | Night             |
| Boy's Room        | CB2                  | Alpine Bed               | Gunmetal          |
| Boy's Room        | CB2                  | Harvey Nightstand        | Carbon            |
| Girl's Room       | CB2                  | Trine Bed                | White             |
| Girl's Room       | CB2                  | Cielo Chaise             | Shadow            |
| Baby's Room       | CB2                  | Lotus Chair              | Grey              |
| Baby's Room       | CB2                  | Veer Wardrobe            | Ash               |
| Baby's Room       | Roland Simmons       | Lumalight Lamp           | White             |
| Guest Room        | CB2                  | Plush Bed                | Gray              |
| Guest Room        | CB2                  | Gear C Table             | Metal             |
| Guest Room        | Rossetto             | Vanity                   | Black             |