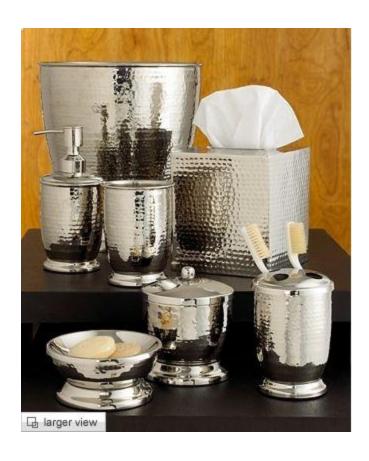

Forest Series** 



Platinum Series



Integrity Sink

## Dry Kitchen, Cont.



French Door Refrigerator



Beverage Center



**Built-In Microwave** 

## Dry Kitchen, Cont.











#### Wet Kitchen















# Dining Room















## **Dining Terrace**



## Living Room



#### **Breakfast Terrace**









#### **Under Stairs**







# Foyer









# Powder Room













### A/V Room











# Utility Room









#### Maid's Room/Bathroom









## Outdoor Furniture











## Family Area









# Store Room



750C-2 Hazelnut Cream





#### Master Bedroom









#### Master Bedroom









#### Master Bath





#### Master Bedroom Closet







## Gallery/Hall









## Boy's Bedroom









## Boy's Bedroom













## Boy's Bathroom









#### Girl's Bedroom









## Girl's Bedroom











#### Girl's Bathroom







## Baby's Room

OAT STRAW 740C-3











#### **Guest Room**









## **Guest Room**











| Location          | Manufacturer         | Description              | Finish            |
|-------------------|----------------------|--------------------------|-------------------|
| Dry Kitchen       | Hampstead            | Arenal Mini Pendant      | Nickel            |
| Dry Kitchen       | Boxter               | Barstool                 | Chrome            |
| Dining Room       | Corso                | Dining Set               | Leather, Hardwood |
|                   |                      |                          |                   |
| Dining Room       | ET2                  | Light Carte I