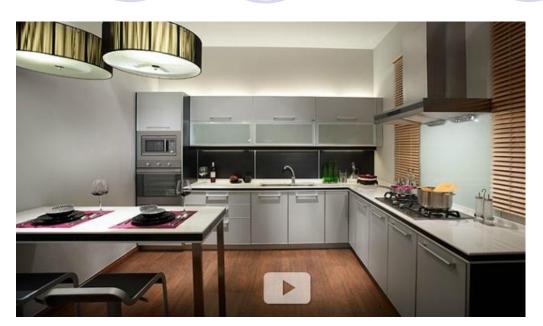

nanny

#### **Bungalow Info**

- 6,662 sq/ft
- Floor to ceiling windows
- Marble floors throughout
- Dry and wet kitchen
- Infinity pool
- Courtyard

## **Concept Statement**

The clients and their family are seeking to live in a simple, contemporary space that utilizes breathtaking lake-side views through floor to ceiling windows. Sleek, modern furnishings combined with the clean lines of the architectural details creates a trendy, family friendly home. Plants and water features help to bring nature into the space and unifies both the interior and exterior areas.

# Dry Kitchen



**Black Forest Series** 



Platinum Series



Integrity Sink

## Dry Kitchen, Cont.



French Door Refrigerator



Beverage Center



**Built-In Microwave** 

## Dry Kitchen, Cont.











#### Wet Kitchen















# Dining Room















## **Dining Terrace**



## Living Room



#### **Breakfast Terrace**









#### **Under Stairs**







# Foyer









# Powder Room













### A/V Room











# Utility Room









#### Maid's Room/Bathroom









## Outdoor Furniture











## Family Area









# Store Room



750C-2 Hazelnut Cream





#### Master Bedroom









#### Master Bedroom









#### Master Bath





#### Master Bedroom Closet







## Gallery/Hall









## Boy's Bedroom









## Boy's Bedroom













## Boy's Bathroom









#### Girl's Bedroom









## Girl's Bedroom











#### Girl's Bathroom







## Baby's Room

OAT STRAW 740C-3











#### **Guest Room**









## **Guest Room**











| Location