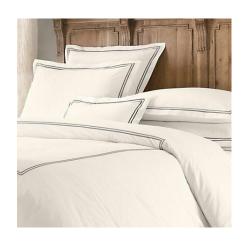

#### **Guest Room**

## **Guest Room**

| Location          | Manufacturer         | Description              | Finish            |
|-------------------|----------------------|--------------------------|-------------------|
| Dry Kitchen       | Hampstead            | Arenal Mini Pendant      | Nickel            |
| Dry Kitchen       | Boxter               | Barstool                 | Chrome            |
| Dining Room       | Corso                | Dining Set               | Leather, Hardwood |
|                   |                      |                          |                   |
| Dining Room       | ET2                  | Light Carte Island Light | Satin Nickel      |
| Dining Room       | Ferguson Copeland    | Elle Credenza            | Ash               |
| Living Room       | CB2                  | Dual Sectgional          | Fog               |
| Living Room       | B2H                  | Penelope Xilo Chair      | Black             |
| Living Room       | CB2                  | Gear Table               | Steel             |
| Living Room       | J. Warren            | Infinity Sculpture       | Silver            |
| Breakfast Terrace | Allegro Classics     | Metro Set                | Cream             |
| A/V Room          | CB2                  | Cielo Sectional          | Shadow            |
| A/V Room          | Jesse                | Regolo Wall Unit         | Beige(?)          |
| Maid's Room       | Tahoe                | Tahoe Bed                | Noir              |
| Maid's Room       | Ikea                 | Pax                      | Black             |
| MB Terrace        | Blue Concept         | Sectional                | Black             |
| Pavillian         | Blue Concept         | Table Set                | Black             |
| Poolside          | Blue Concept         | Chaise Lounge            | Black             |
| Family Room       | Restoration Hardware | Belgian Track Arm        | Linen             |
| Family Room       | Macy's               | Café Latte Table Set     | Cream, Hardwood   |
| Master Bedroom    | Daniel Donolly       | Chaise Lounge            | Oatmeal           |
| Master Closet     | Daniel Donolly       | LTR Stool                | Cow hide          |
| Gallery           | Daniel Donolly       | Conversian Sofa          | Walnut            |
| Boy's Room        | PB Teen              | Desk                     | Night             |
| Boy's Room        | PB Teen              | Shelf                    | Night             |
| Boy's Room        | CB2                  | Alpine Bed               | Gunmetal          |
| Boy's Room        | CB2                  | Harvey Nightstand        | Carbon            |
| Girl's Room       | CB2                  | Trine Bed                | White             |
| Girl's Room       | CB2                  | Cielo Chaise             | Shadow            |
| Baby's Room       | CB2                  | Lotus Chair              | Grey              |
| Baby's Room       | CB2                  | Veer Wardrobe            | Ash               |
| Baby's Room       | Roland Simmons       | Lumalight Lamp           | White             |
| Guest Room        | CB2                  | Plush Bed                | Gray              |
| Guest Room        | CB2                  | Gear C Table             | Metal             |
| Guest Room        | Rossetto             | Vanity                   | Black             |