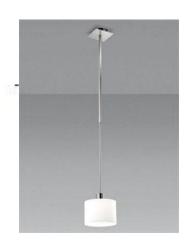

old

Helper: Live-in nanny

#### **Bungalow Info**

- 6,662 sq/ft
- Floor to ceiling windows
- Marble floors throughout
- Dry and wet kitchen
- Infinity pool
- Courtyard

## **Concept Statement**

The clients and their family are seeking to live in a simple, contemporary space that utilizes breathtaking lake-side views through floor to ceiling windows. Sleek, modern furnishings combined with the clean lines of the architectural details creates a trendy, family friendly home. Plants and water features help to bring nature into the space and unifies both the interior and exterior areas.

# Dry Kitchen



**Black Forest Series** 



Platinum Series



Integrity Sink

## Dry Kitchen, Cont.



French Door Refrigerator



Beverage Center



**Built-In Microwave** 

## Dry Kitchen, Cont.











#### Wet Kitchen















# Dining Room















## **Dining Terrace**



## Living Room



#### **Breakfast Terrace**









#### **Under Stairs**







# Foyer









# Powder Room













### A/V Room











# Utility Room









#### Maid's Room/Bathroom









## Outdoor Furniture











## Family Area









# Store Room



750C-2 Hazelnut Cream





#### Master Bedroom









#### Master Bedroom









#### Master Bath





#### Master Bedroom Closet







## Gallery/Hall









## Boy's Bedroom









## Boy's Bedroom













## Boy's Bathroom









#### Girl's Bedroom









## Girl's Bedroom











#### Girl's Bathroom







## Baby's Room

OAT STRAW 740C-3











#### **Guest Room**









## **Guest Room**