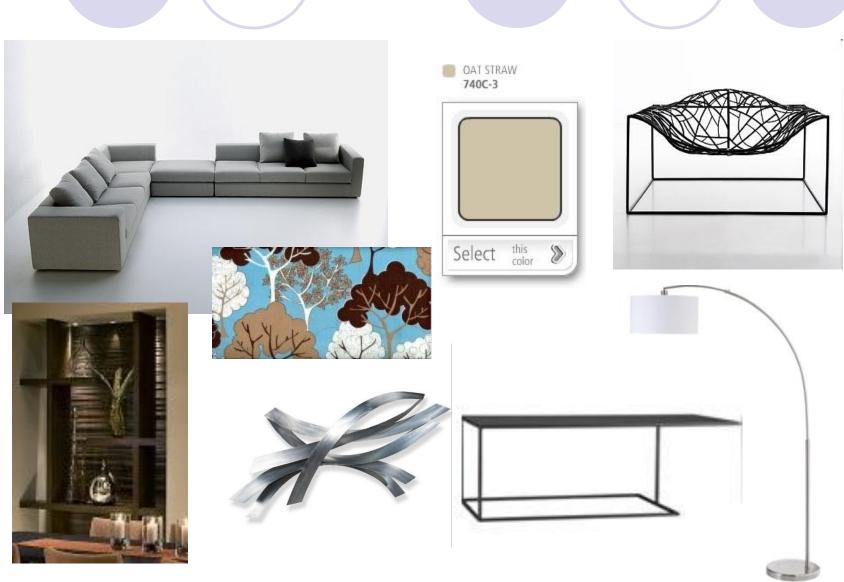

ors throughout
- Dry and wet kitchen
- Infinity pool
- Courtyard

## **Concept Statement**

The clients and their family are seeking to live in a simple, contemporary space that utilizes breathtaking lake-side views through floor to ceiling windows. Sleek, modern furnishings combined with the clean lines of the architectural details creates a trendy, family friendly home. Plants and water features help to bring nature into the space and unifies both the interior and exterior areas.

# Dry Kitchen



**Black Forest Series** 



Platinum Series



Integrity Sink

## Dry Kitchen, Cont.



French Door Refrigerator



Beverage Center



**Built-In Microwave** 

## Dry Kitchen, Cont.











#### Wet Kitchen















# Dining Room















## **Dining Terrace**



## Living Room



#### **Breakfast Terrace**









#### **Under Stairs**







# Foyer









# Powder Room













### A/V Room











# Utility Room









#### Maid's Room/Bathroom









## Outdoor Furniture











## Family Area









# Store Room



750C-2 Hazelnut Cream





#### Master Bedroom









#### Master Bedroom









#### Master Bath





#### Master Bedroom Closet







## Gallery/Hall









## Boy's Bedroom









## Boy's Bedroom













## Boy's Bathroom









#### Girl's Bedroom









## Girl's Bedroom











#### Girl's Bathroom







## Baby's Room

OAT STRAW 740C-3











#### **Guest Room**









## **Guest Room**











| Location          | Manufacturer         | Description              | Finish            |
|----