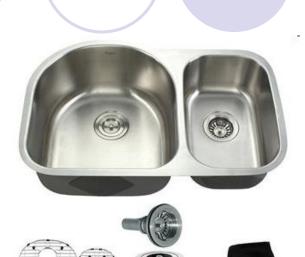

nny

#### **Bungalow Info**

- 6,662 sq/ft
- Floor to ceiling windows
- Marble floors throughout
- Dry and wet kitchen
- Infinity pool
- Courtyard

## **Concept Statement**

The clients and their family are seeking to live in a simple, contemporary space that utilizes breathtaking lake-side views through floor to ceiling windows. Sleek, modern furnishings combined with the clean lines of the architectural details creates a trendy, family friendly home. Plants and water features help to bring nature into the space and unifies both the interior and exterior areas.

# Dry Kitchen



**Black Forest Series** 



Platinum Series



Integrity Sink

## Dry Kitchen, Cont.



French Door Refrigerator



Beverage Center



**Built-In Microwave** 

## Dry Kitchen, Cont.











#### Wet Kitchen















# Dining Room















## **Dining Terrace**



## Living Room



#### **Breakfast Terrace**









#### **Under Stairs**







# Foyer









# Powder Room













### A/V Room











# Utility Room









#### Maid's Room/Bathroom









## Outdoor Furniture











## Family Area









# Store Room



750C-2 Hazelnut Cream





#### Master Bedroom









#### Master Bedroom









#### Master Bath





#### Master Bedroom Closet







## Gallery/Hall









## Boy's Bedroom









## Boy's Bedroom













## Boy's Bathroom









#### Girl's Bedroom









## Girl's Bedroom











#### Girl's Bathroom







## Baby's Room

OAT STRAW 740C-3











#### **Guest Room**









## **Guest Room**











| Location