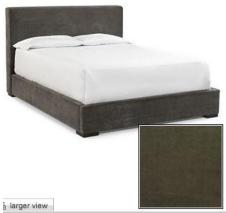

#### **Guest Room**

## **Guest Room**

| Location          | Manufacturer         | Description              | Finish            |
|-------------------|----------------------|--------------------------|-------------------|
| Dry Kitchen       | Hampstead            | Arenal Mini Pendant      | Nickel            |
| Dry Kitchen       | Boxter               | Barstool                 | Chrome            |
| Dining Room       | Corso                | Dining Set               | Leather, Hardwood |
|                   |                      |                          |                   |
| Dining Room       | ET2                  | Light Carte Island Light | Satin Nickel      |
| Dining Room       | Ferguson Copeland    | Elle Credenza            | Ash               |
| Living Room       | CB2                  | Dual Sectgional          | Fog               |
| Living Room       | B2H                  | Penelope Xilo Chair      | Black             |
| Living Room       | CB2                  | Gear Table               | Steel             |
| Living Room       | J. Warren            | Infinity Sculpture       | Silver            |
| Breakfast Terrace | Allegro Classics     | Metro Set                | Cream             |
| A/V Room          | CB2                  | Cielo Sectional          | Shadow            |
| A/V Room          | Jesse                | Regolo Wall Unit         | Beige(?)          |
| Maid's Room       | Tahoe                | Tahoe Bed                | Noir              |
| Maid's Room       | Ikea                 | Pax                      | Black             |
| MB Terrace        | Blue Concept         | Sectional                | Black             |
| Pavillian         | Blue Concept         | Table Set                | Black             |
| Poolside          | Blue Concept         | Chaise Lounge            | Black             |
| Family Room       | Restoration Hardware | Belgian Track Arm        | Linen             |
| Family Room       | Macy's               | Café Latte Table Set     | Cream, Hardwood   |
| Master Bedroom    | Daniel Donolly       | Chaise Lounge            | Oatmeal           |
| Master Closet     | Daniel Donolly       | LTR Stool                | Cow hide          |
| Gallery           | Daniel Donolly       | Conversian Sofa          | Walnut            |
| Boy's Room        | PB Teen              | Desk                     | Night             |
| Boy's Room        | PB Teen              | Shelf                    | Night             |
| Boy's Room        | CB2                  | Alpine Bed               | Gunmetal          |
| Boy's Room        | CB2                  | Harvey Nightstand        | Carbon            |
| Girl's Room       | CB2                  | Trine Bed                | White             |
| Girl's Room       | CB2                  | Cielo Chaise             | Shadow            |
| Baby's Room       | CB2                  | Lotus Chair              | Grey              |
| Baby's Room       | CB2                  | Veer Wardrobe            | Ash               |
| Baby's Room       | Roland Simmons       | Lumalight Lamp           | White             |
| Guest Room        | CB2                  | Plush Bed                | Gray              |
| Guest Room        | CB2                  | Gear C Table             | Metal             |
| Guest Room        | Rossetto             | Vanity                   | Black             |