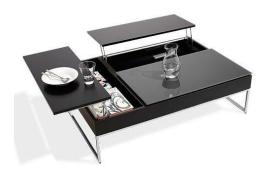

ing to live in a simple, contemporary space that utilizes breathtaking lake-side views through floor to ceiling windows. Sleek, modern furnishings combined with the clean lines of the architectural details creates a trendy, family friendly home. Plants and water features help to bring nature into the space and unifies both the interior and exterior areas.

# Dry Kitchen



**Black Forest Series** 



Platinum Series



Integrity Sink

## Dry Kitchen, Cont.



French Door Refrigerator



Beverage Center



**Built-In Microwave** 

## Dry Kitchen, Cont.











#### Wet Kitchen















# Dining Room















## **Dining Terrace**



## Living Room



#### **Breakfast Terrace**









#### **Under Stairs**







# Foyer









# Powder Room













### A/V Room











# Utility Room









#### Maid's Room/Bathroom









## Outdoor Furniture











## Family Area









# Store Room



750C-2 Hazelnut Cream





#### Master Bedroom









#### Master Bedroom









#### Master Bath





#### Master Bedroom Closet







## Gallery/Hall









## Boy's Bedroom









## Boy's Bedroom













## Boy's Bathroom









#### Girl's Bedroom









## Girl's Bedroom











#### Girl's Bathroom







## Baby's Room

OAT STRAW 740C-3











#### **Guest Room**









## **Guest Room**











| Location          | Manufacturer         | Description              | Finish            |
|-------------------|----------------------|--------------------------|-------------------|
| Dry Kitchen       | Hampstead