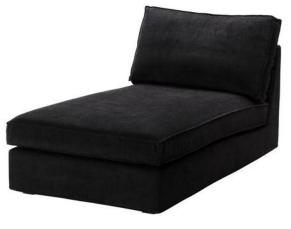

## Family Area

## **Guest Room**

| Location          | Manufacturer         | Description              | Finish            |
|-------------------|----------------------|--------------------------|-------------------|
| Dry Kitchen       | Hampstead            | Arenal Mini Pendant      | Nickel            |
| Dry Kitchen       | Boxter               | Barstool                 | Chrome            |
| Dining Room       | Corso                | Dining Set               | Leather, Hardwood |
|                   |                      |                          |                   |
| Dining Room       | ET2                  | Light Carte Island Light | Satin Nickel      |
| Dining Room       | Ferguson Copeland    | Elle Credenza            | Ash               |
| Living Room       | CB2                  | Dual Sectgional          | Fog               |
| Living Room       | B2H                  | Penelope Xilo Chair      | Black             |
| Living Room       | CB2                  | Gear Table               | Steel             |
| Living Room       | J. Warren            | Infinity Sculpture       | Silver            |
| Breakfast Terrace | Allegro Classics     | Metro Set                | Cream             |
| A/V Room          | CB2                  | Cielo Sectional          | Shadow            |
| A/V Room          | Jesse                | Regolo Wall Unit         | Beige(?)          |
| Maid's Room       | Tahoe                | Tahoe Bed                | Noir              |
| Maid's Room       | Ikea                 | Pax                      | Black             |
| MB Terrace        | Blue Concept         | Sectional                | Black             |
| Pavillian         | Blue Concept         | Table Set                | Black             |
| Poolside          | Blue Concept         | Chaise Lounge            | Black             |
| Family Room       | Restoration Hardware | Belgian Track Arm        | Linen             |
| Family Room       | Macy's               | Café Latte Table Set     | Cream, Hardwood   |
| Master Bedroom    | Daniel Donolly       | Chaise Lounge            | Oatmeal           |
| Master Closet     | Daniel Donolly       | LTR Stool                | Cow hide          |
| Gallery           | Daniel Donolly       | Conversian Sofa          | Walnut            |
| Boy's Room        | PB Teen              | Desk                     | Night             |
| Boy's Room        | PB Teen              | Shelf                    | Night             |
| Boy's Room        | CB2                  | Alpine Bed               | Gunmetal          |
| Boy's Room        | CB2                  | Harvey Nightstand        | Carbon            |
| Girl's Room       | CB2                  | Trine Bed                | White             |
| Girl's Room       | CB2                  | Cielo Chaise             | Shadow            |
| Baby's Room       | CB2                  | Lotus Chair              | Grey              |
| Baby's Room       | CB2                  | Veer Wardrobe            | Ash               |
| Baby's Room       | Roland Simmons       | Lumalight Lamp           | White             |
| Guest Room        | CB2                  | Plush Bed                | Gray              |
| Guest Room        | CB2                  | Gear C Table             | Metal             |
| Guest Room        | Rossetto             | Vanity                   | Black             |