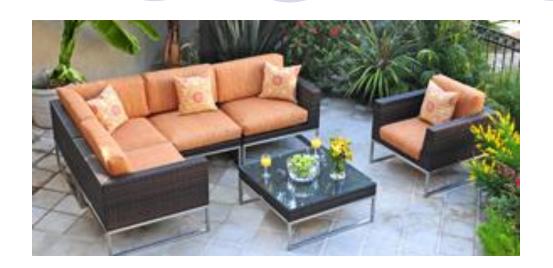

## Outdoor Furniture

## **Guest Room**

| Location          | Manufacturer         | Description              | Finish            |
|-------------------|----------------------|--------------------------|-------------------|
| Dry Kitchen       | Hampstead            | Arenal Mini Pendant      | Nickel            |
| Dry Kitchen       | Boxter               | Barstool                 | Chrome            |
| Dining Room       | Corso                | Dining Set               | Leather, Hardwood |
|                   |                      |                          |                   |
| Dining Room       | ET2                  | Light Carte Island Light | Satin Nickel      |
| Dining Room       | Ferguson Copeland    | Elle Credenza            | Ash               |
| Living Room       | CB2                  | Dual Sectgional          | Fog               |
| Living Room       | B2H                  | Penelope Xilo Chair      | Black             |
| Living Room       | CB2                  | Gear Table               | Steel             |
| Living Room       | J. Warren            | Infinity Sculpture       | Silver            |
| Breakfast Terrace | Allegro Classics     | Metro Set                | Cream             |
| A/V Room          | CB2                  | Cielo Sectional          | Shadow            |
| A/V Room          | Jesse                | Regolo Wall Unit         | Beige(?)          |
| Maid's Room       | Tahoe                | Tahoe Bed                | Noir              |
| Maid's Room       | Ikea                 | Pax                      | Black             |
| MB Terrace        | Blue Concept         | Sectional                | Black             |
| Pavillian         | Blue Concept         | Table Set                | Black             |
| Poolside          | Blue Concept         | Chaise Lounge            | Black             |
| Family Room       | Restoration Hardware | Belgian Track Arm        | Linen             |
| Family Room       | Macy's               | Café Latte Table Set     | Cream, Hardwood   |
| Master Bedroom    | Daniel Donolly       | Chaise Lounge            | Oatmeal           |
| Master Closet     | Daniel Donolly       | LTR Stool                | Cow hide          |
| Gallery           | Daniel Donolly       | Conversian Sofa          | Walnut            |
| Boy's Room        | PB Teen              | Desk                     | Night             |
| Boy's Room        | PB Teen              | Shelf                    | Night             |
| Boy's Room        | CB2                  | Alpine Bed               | Gunmetal          |
| Boy's Room        | CB2                  | Harvey Nightstand        | Carbon            |
| Girl's Room       | CB2                  | Trine Bed                | White             |
| Girl's Room       | CB2                  | Cielo Chaise             | Shadow            |
| Baby's Room       | CB2                  | Lotus Chair              | Grey              |
| Baby's Room       | CB2                  | Veer Wardrobe            | Ash               |
| Baby's Room       | Roland Simmons       | Lumalight Lamp           | White             |
| Guest Room        | CB2                  | Plush Bed                | Gray              |
| Guest Room        | CB2                  | Gear C Table             | Metal             |
| Guest Room        | Rossetto             | Vanity                   | Black             |