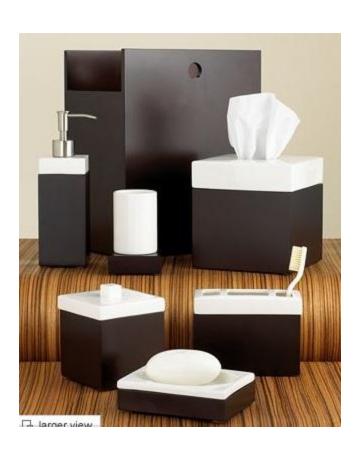

me. Plants and water features help to bring nature into the space and unifies both the interior and exterior areas.

# Dry Kitchen



**Black Forest Series** 



Platinum Series



Integrity Sink

## Dry Kitchen, Cont.



French Door Refrigerator



Beverage Center



**Built-In Microwave** 

## Dry Kitchen, Cont.











#### Wet Kitchen















# Dining Room















## **Dining Terrace**



## Living Room



#### **Breakfast Terrace**









#### **Under Stairs**







# Foyer









# Powder Room













### A/V Room











# Utility Room









#### Maid's Room/Bathroom









## Outdoor Furniture











## Family Area









# Store Room



750C-2 Hazelnut Cream





#### Master Bedroom









#### Master Bedroom









#### Master Bath





#### Master Bedroom Closet







## Gallery/Hall









## Boy's Bedroom









## Boy's Bedroom













## Boy's Bathroom









#### Girl's Bedroom









## Girl's Bedroom











#### Girl's Bathroom







## Baby's Room

OAT STRAW 740C-3











#### **Guest Room**









## **Guest Room**











| Location          | Manufacturer         | Description              | Finish            |
|-------------------|----------------------|--------------------------|-------------------|
| Dry Kitchen       | Hampstead            | Arenal Mini Pendant      | Nickel            |
| Dry Kitchen       | Boxter               | Barstool                 | Chrome            |
| Dining Room       | Corso                | Dining Set               | Leather, Hardwood |
|