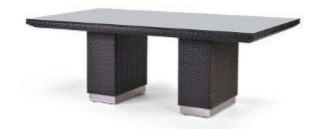

## Outdoor Furniture

## **Guest Room**

| Location          | Manufacturer         | Description              | Finish            |
|-------------------|----------------------|--------------------------|-------------------|
| Dry Kitchen       | Hampstead            | Arenal Mini Pendant      | Nickel            |
| Dry Kitchen       | Boxter               | Barstool                 | Chrome            |
| Dining Room       | Corso                | Dining Set               | Leather, Hardwood |
|                   |                      |                          |                   |
| Dining Room       | ET2                  | Light Carte Island Light | Satin Nickel      |
| Dining Room       | Ferguson Copeland    | Elle Credenza            | Ash               |
| Living Room       | CB2                  | Dual Sectgional          | Fog               |
| Living Room       | B2H                  | Penelope Xilo Chair      | Black             |
| Living Room       | CB2                  | Gear Table               | Steel             |
| Living Room       | J. Warren            | Infinity Sculpture       | Silver            |
| Breakfast Terrace | Allegro Classics     | Metro Set                | Cream             |
| A/V Room          | CB2                  | Cielo Sectional          | Shadow            |
| A/V Room          | Jesse                | Regolo Wall Unit         | Beige(?)          |
| Maid's Room       | Tahoe                | Tahoe Bed                | Noir              |
| Maid's Room       | Ikea                 | Pax                      | Black             |
| MB Terrace        | Blue Concept         | Sectional                | Black             |
| Pavillian         | Blue Concept         | Table Set                | Black             |
| Poolside          | Blue Concept         | Chaise Lounge            | Black             |
| Family Room       | Restoration Hardware | Belgian Track Arm        | Linen             |
| Family Room       | Macy's               | Café Latte Table Set     | Cream, Hardwood   |
| Master Bedroom    | Daniel Donolly       | Chaise Lounge            | Oatmeal           |
| Master Closet     | Daniel Donolly       | LTR Stool                | Cow hide          |
| Gallery           | Daniel Donolly       | Conversian Sofa          | Walnut            |
| Boy's Room        | PB Teen              | Desk                     | Night             |
| Boy's Room        | PB Teen              | Shelf                    | Night             |
| Boy's Room        | CB2                  | Alpine Bed               | Gunmetal          |
| Boy's Room        | CB2                  | Harvey Nightstand        | Carbon            |
| Girl's Room       | CB2                  | Trine Bed                | White             |
| Girl's Room       | CB2                  | Cielo Chaise             | Shadow            |
| Baby's Room       | CB2                  | Lotus Chair              | Grey              |
| Baby's Room       | CB2                  | Veer Wardrobe            | Ash               |
| Baby's Room       | Roland Simmons       | Lumalight Lamp           | White             |
| Guest Room        | CB2                  | Plush Bed                | Gray              |
| Guest Room        | CB2                  | Gear C Table             | Metal             |
| Guest Room        | Rossetto             | Vanity                   | Black             |