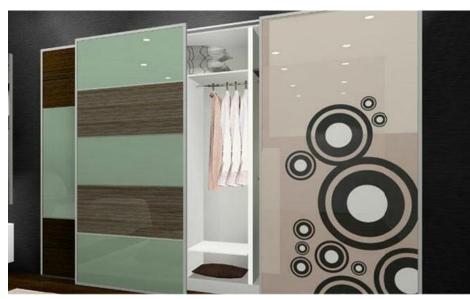

help to bring nature into the space and unifies both the interior and exterior areas.

# Dry Kitchen



**Black Forest Series** 



Platinum Series



Integrity Sink

## Dry Kitchen, Cont.



French Door Refrigerator



Beverage Center



**Built-In Microwave** 

## Dry Kitchen, Cont.











#### Wet Kitchen















# Dining Room















## **Dining Terrace**



## Living Room



#### **Breakfast Terrace**









#### **Under Stairs**







# Foyer









# Powder Room













### A/V Room











# Utility Room









#### Maid's Room/Bathroom









## Outdoor Furniture











## Family Area









# Store Room



750C-2 Hazelnut Cream





#### Master Bedroom









#### Master Bedroom









#### Master Bath





#### Master Bedroom Closet







## Gallery/Hall









## Boy's Bedroom









## Boy's Bedroom













## Boy's Bathroom









#### Girl's Bedroom









## Girl's Bedroom











#### Girl's Bathroom







## Baby's Room

OAT STRAW 740C-3











#### **Guest Room**









## **Guest Room**











| Location          | Manufacturer         | Description              | Finish            |
|-------------------|----------------------|--------------------------|-------------------|
| Dry Kitchen       | Hampstead            | Arenal Mini Pendant      | Nickel            |
| Dry Kitchen       | Boxter               | Barstool                 | Chrome            |
| Dining Room       | Corso                | Dining Set               | Leather, Hardwood |
|                   |