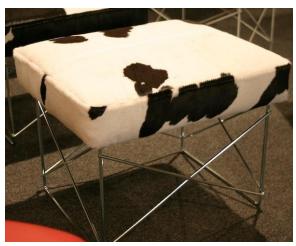

#### Master Bedroom Closet

## **Guest Room**

| Location          | Manufacturer         | Description              | Finish            |
|-------------------|----------------------|--------------------------|-------------------|
| Dry Kitchen       | Hampstead            | Arenal Mini Pendant      | Nickel            |
| Dry Kitchen       | Boxter               | Barstool                 | Chrome            |
| Dining Room       | Corso                | Dining Set               | Leather, Hardwood |
|                   |                      |                          |                   |
| Dining Room       | ET2                  | Light Carte Island Light | Satin Nickel      |
| Dining Room       | Ferguson Copeland    | Elle Credenza            | Ash               |
| Living Room       | CB2                  | Dual Sectgional          | Fog               |
| Living Room       | B2H                  | Penelope Xilo Chair      | Black             |
| Living Room       | CB2                  | Gear Table               | Steel             |
| Living Room       | J. Warren            | Infinity Sculpture       | Silver            |
| Breakfast Terrace | Allegro Classics     | Metro Set                | Cream             |
| A/V Room          | CB2                  | Cielo Sectional          | Shadow            |
| A/V Room          | Jesse                | Regolo Wall Unit         | Beige(?)          |
| Maid's Room       | Tahoe                | Tahoe Bed                | Noir              |
| Maid's Room       | Ikea                 | Pax                      | Black             |
| MB Terrace        | Blue Concept         | Sectional                | Black             |
| Pavillian         | Blue Concept         | Table Set                | Black             |
| Poolside          | Blue Concept         | Chaise Lounge            | Black             |
| Family Room       | Restoration Hardware | Belgian Track Arm        | Linen             |
| Family Room       | Macy's               | Café Latte Table Set     | Cream, Hardwood   |
| Master Bedroom    | Daniel Donolly       | Chaise Lounge            | Oatmeal           |
| Master Closet     | Daniel Donolly       | LTR Stool                | Cow hide          |
| Gallery           | Daniel Donolly       | Conversian Sofa          | Walnut            |
| Boy's Room        | PB Teen              | Desk                     | Night             |
| Boy's Room        | PB Teen              | Shelf                    | Night             |
| Boy's Room        | CB2                  | Alpine Bed               | Gunmetal          |
| Boy's Room        | CB2                  | Harvey Nightstand        | Carbon            |
| Girl's Room       | CB2                  | Trine Bed                | White             |
| Girl's Room       | CB2                  | Cielo Chaise             | Shadow            |
| Baby's Room       | CB2                  | Lotus Chair              | Grey              |
| Baby's Room       | CB2                  | Veer Wardrobe            | Ash               |
| Baby's Room       | Roland Simmons       | Lumalight Lamp           | White             |
| Guest Room        | CB2                  | Plush Bed                | Gray              |
| Guest Room        | CB2                  | Gear C Table             | Metal             |
| Guest Room        | Rossetto             | Vanity                   | Black             |