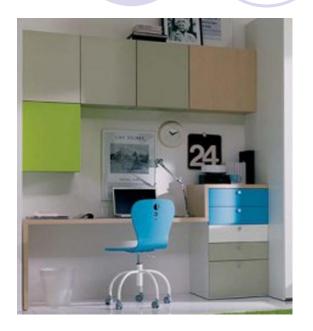

ink

## Dry Kitchen, Cont.



French Door Refrigerator



Beverage Center



**Built-In Microwave** 

## Dry Kitchen, Cont.











#### Wet Kitchen















# Dining Room















## **Dining Terrace**



## Living Room



#### **Breakfast Terrace**









#### **Under Stairs**







# Foyer









# Powder Room













### A/V Room











# Utility Room









#### Maid's Room/Bathroom









## Outdoor Furniture











## Family Area









# Store Room



750C-2 Hazelnut Cream





#### Master Bedroom









#### Master Bedroom









#### Master Bath





#### Master Bedroom Closet







## Gallery/Hall









## Boy's Bedroom









## Boy's Bedroom













## Boy's Bathroom









#### Girl's Bedroom









## Girl's Bedroom











#### Girl's Bathroom







## Baby's Room

OAT STRAW 740C-3











#### **Guest Room**









## **Guest Room**











| Location          | Manufacturer         | Description              | Finish            |
|-------------------|----------------------|--------------------------|-------------------|
| Dry Kitchen       | Hampstead            | Arenal Mini Pendant      | Nickel            |
| Dry Kitchen       | Boxter               | Barstool                 | Chrome            |
| Dining Room       | Corso                | Dining Set               | Leather, Hardwood |
|                   |                      |                          |                   |
| Dining Room       | ET2                  | Light Carte Island Light | Satin Nickel      |
| Dining Room