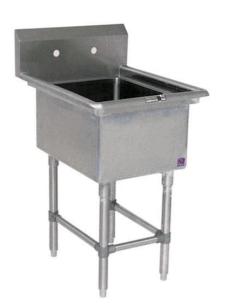

contemporary space that utilizes breathtaking lake-side views through floor to ceiling windows. Sleek, modern furnishings combined with the clean lines of the architectural details creates a trendy, family friendly home. Plants and water features help to bring nature into the space and unifies both the interior and exterior areas.

# Dry Kitchen



**Black Forest Series** 



Platinum Series



Integrity Sink

## Dry Kitchen, Cont.



French Door Refrigerator



Beverage Center



**Built-In Microwave** 

## Dry Kitchen, Cont.











#### Wet Kitchen















# Dining Room















## **Dining Terrace**



## Living Room



#### **Breakfast Terrace**









#### **Under Stairs**







# Foyer









# Powder Room













### A/V Room











# Utility Room









#### Maid's Room/Bathroom









## Outdoor Furniture











## Family Area









# Store Room



750C-2 Hazelnut Cream





#### Master Bedroom









#### Master Bedroom









#### Master Bath





#### Master Bedroom Closet







## Gallery/Hall









## Boy's Bedroom









## Boy's Bedroom













## Boy's Bathroom









#### Girl's Bedroom









## Girl's Bedroom











#### Girl's Bathroom







## Baby's Room

OAT STRAW 740C-3











#### **Guest Room**









## **Guest Room**











| Location          | Manufacturer         | Description              | Finish            |
|-------------------|----------------------|--------------------------|-------------------|
| Dry Kitchen       | Hampstead            | Arenal Mini Pendant