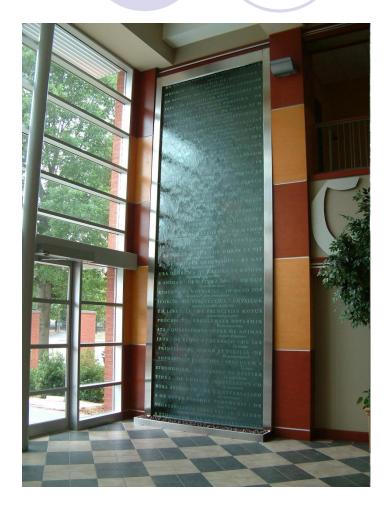

pt Statement**

The clients and their family are seeking to live in a simple, contemporary space that utilizes breathtaking lake-side views through floor to ceiling windows. Sleek, modern furnishings combined with the clean lines of the architectural details creates a trendy, family friendly home. Plants and water features help to bring nature into the space and unifies both the interior and exterior areas.

# Dry Kitchen



**Black Forest Series** 



Platinum Series



Integrity Sink

## Dry Kitchen, Cont.



French Door Refrigerator



Beverage Center



**Built-In Microwave** 

## Dry Kitchen, Cont.











#### Wet Kitchen















# Dining Room















## **Dining Terrace**



## Living Room



#### **Breakfast Terrace**









#### **Under Stairs**







# Foyer









# Powder Room













### A/V Room











# Utility Room









#### Maid's Room/Bathroom









## Outdoor Furniture











## Family Area









# Store Room



750C-2 Hazelnut Cream





#### Master Bedroom









#### Master Bedroom









#### Master Bath





#### Master Bedroom Closet







## Gallery/Hall









## Boy's Bedroom









## Boy's Bedroom













## Boy's Bathroom









#### Girl's Bedroom









## Girl's Bedroom











#### Girl's Bathroom







## Baby's Room

OAT STRAW 740C-3











#### **Guest Room**









## **Guest Room**











| Location          | Manufacturer         | Description              | Finish            |
|-------------------|----------------------|--------------------------|----------