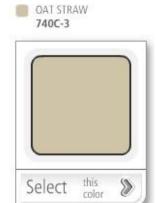

6,662 sq/ft
- Floor to ceiling windows
- Marble floors throughout
- Dry and wet kitchen
- Infinity pool
- Courtyard

## **Concept Statement**

The clients and their family are seeking to live in a simple, contemporary space that utilizes breathtaking lake-side views through floor to ceiling windows. Sleek, modern furnishings combined with the clean lines of the architectural details creates a trendy, family friendly home. Plants and water features help to bring nature into the space and unifies both the interior and exterior areas.

# Dry Kitchen



**Black Forest Series** 



Platinum Series



Integrity Sink

## Dry Kitchen, Cont.



French Door Refrigerator



Beverage Center



**Built-In Microwave** 

## Dry Kitchen, Cont.











#### Wet Kitchen















# Dining Room















## **Dining Terrace**



## Living Room



#### **Breakfast Terrace**









#### **Under Stairs**







# Foyer









# Powder Room













### A/V Room











# Utility Room









#### Maid's Room/Bathroom









## Outdoor Furniture











## Family Area









# Store Room



750C-2 Hazelnut Cream





#### Master Bedroom









#### Master Bedroom









#### Master Bath





#### Master Bedroom Closet







## Gallery/Hall









## Boy's Bedroom









## Boy's Bedroom













## Boy's Bathroom









#### Girl's Bedroom









## Girl's Bedroom











#### Girl's Bathroom







## Baby's Room

OAT STRAW 740C-3











#### **Guest Room**









## **Guest Room**











| Location          | Manufacturer         | D