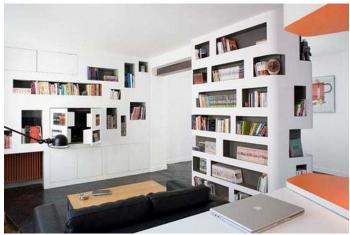

Kitchen, Cont.











#### Wet Kitchen















# Dining Room















## **Dining Terrace**



## Living Room



#### **Breakfast Terrace**









#### **Under Stairs**







# Foyer









# Powder Room













### A/V Room











# Utility Room









#### Maid's Room/Bathroom









## Outdoor Furniture











## Family Area









# Store Room



750C-2 Hazelnut Cream





#### Master Bedroom









#### Master Bedroom









#### Master Bath





#### Master Bedroom Closet







## Gallery/Hall









## Boy's Bedroom









## Boy's Bedroom













## Boy's Bathroom









#### Girl's Bedroom









## Girl's Bedroom











#### Girl's Bathroom







## Baby's Room

OAT STRAW 740C-3











#### **Guest Room**









## **Guest Room**











| Location          | Manufacturer         | Description              | Finish            |
|-------------------|----------------------|--------------------------|-------------------|
| Dry Kitchen       | Hampstead            | Arenal Mini Pendant      | Nickel            |
| Dry Kitchen       | Boxter               | Barstool                 | Chrome            |
| Dining Room       | Corso                | Dining Set               | Leather, Hardwood |
|                   |                      |                          |                   |
| Dining Room       | ET2                  | Light Carte Island Light | Satin Nickel      |
| Dining Room       | Ferguson Copeland    | Elle Credenza            | Ash               |
| Living Room       | CB2