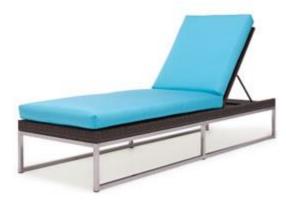

floor to ceiling windows. Sleek, modern furnishings combined with the clean lines of the architectural details creates a trendy, family friendly home. Plants and water features help to bring nature into the space and unifies both the interior and exterior areas.

# Dry Kitchen



**Black Forest Series** 



Platinum Series



Integrity Sink

## Dry Kitchen, Cont.



French Door Refrigerator



Beverage Center



**Built-In Microwave** 

## Dry Kitchen, Cont.











#### Wet Kitchen















# Dining Room















## **Dining Terrace**



## Living Room



#### **Breakfast Terrace**









#### **Under Stairs**







# Foyer









# Powder Room













### A/V Room











# Utility Room









#### Maid's Room/Bathroom









## Outdoor Furniture











## Family Area









# Store Room



750C-2 Hazelnut Cream





#### Master Bedroom









#### Master Bedroom









#### Master Bath





#### Master Bedroom Closet







## Gallery/Hall









## Boy's Bedroom









## Boy's Bedroom













## Boy's Bathroom









#### Girl's Bedroom









## Girl's Bedroom











#### Girl's Bathroom







## Baby's Room

OAT STRAW 740C-3











#### **Guest Room**









## **Guest Room**











| Location          | Manufacturer         | Description              | Finish            |
|-------------------|----------------------|--------------------------|-------------------|
| Dry Kitchen       | Hampstead            | Arenal Mini Pendant      | Nickel            |
| Dry Kitchen       | Boxter               |