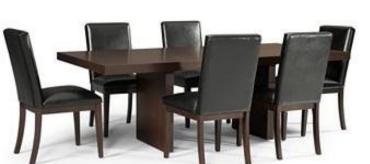

# Dining Room

## **Guest Room**

| Location          | Manufacturer         | Description              | Finish            |
|-------------------|----------------------|--------------------------|-------------------|
| Dry Kitchen       | Hampstead            | Arenal Mini Pendant      | Nickel            |
| Dry Kitchen       | Boxter               | Barstool                 | Chrome            |
| Dining Room       | Corso                | Dining Set               | Leather, Hardwood |
|                   |                      |                          |                   |
| Dining Room       | ET2                  | Light Carte Island Light | Satin Nickel      |
| Dining Room       | Ferguson Copeland    | Elle Credenza            | Ash               |
| Living Room       | CB2                  | Dual Sectgional          | Fog               |
| Living Room       | B2H                  | Penelope Xilo Chair      | Black             |
| Living Room       | CB2                  | Gear Table               | Steel             |
| Living Room       | J. Warren            | Infinity Sculpture       | Silver            |
| Breakfast Terrace | Allegro Classics     | Metro Set                | Cream             |
| A/V Room          | CB2                  | Cielo Sectional          | Shadow            |
| A/V Room          | Jesse                | Regolo Wall Unit         | Beige(?)          |
| Maid's Room       | Tahoe                | Tahoe Bed                | Noir              |
| Maid's Room       | Ikea                 | Pax                      | Black             |
| MB Terrace        | Blue Concept         | Sectional                | Black             |
| Pavillian         | Blue Concept         | Table Set                | Black             |
| Poolside          | Blue Concept         | Chaise Lounge            | Black             |
| Family Room       | Restoration Hardware | Belgian Track Arm        | Linen             |
| Family Room       | Macy's               | Café Latte Table Set     | Cream, Hardwood   |
| Master Bedroom    | Daniel Donolly       | Chaise Lounge            | Oatmeal           |
| Master Closet     | Daniel Donolly       | LTR Stool                | Cow hide          |
| Gallery           | Daniel Donolly       | Conversian Sofa          | Walnut            |
| Boy's Room        | PB Teen              | Desk                     | Night             |
| Boy's Room        | PB Teen              | Shelf                    | Night             |
| Boy's Room        | CB2                  | Alpine Bed               | Gunmetal          |
| Boy's Room        | CB2                  | Harvey Nightstand        | Carbon            |
| Girl's Room       | CB2                  | Trine Bed                | White             |
| Girl's Room       | CB2                  | Cielo Chaise             | Shadow            |
| Baby's Room       | CB2                  | Lotus Chair              | Grey              |
| Baby's Room       | CB2                  | Veer Wardrobe            | Ash               |
| Baby's Room       | Roland Simmons       | Lumalight Lamp           | White             |
| Guest Room        | CB2                  | Plush Bed                | Gray              |
| Guest Room        | CB2                  | Gear C Table             | Metal             |
| Guest Room        | Rossetto             | Vanity                   | Black             |