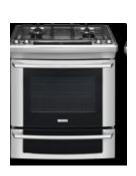

y

#### **Bungalow Info**

- 6,662 sq/ft
- Floor to ceiling windows
- Marble floors throughout
- Dry and wet kitchen
- Infinity pool
- Courtyard

## **Concept Statement**

The clients and their family are seeking to live in a simple, contemporary space that utilizes breathtaking lake-side views through floor to ceiling windows. Sleek, modern furnishings combined with the clean lines of the architectural details creates a trendy, family friendly home. Plants and water features help to bring nature into the space and unifies both the interior and exterior areas.

# Dry Kitchen



**Black Forest Series** 



Platinum Series



Integrity Sink

## Dry Kitchen, Cont.



French Door Refrigerator



Beverage Center



**Built-In Microwave** 

## Dry Kitchen, Cont.











#### Wet Kitchen















# Dining Room















## **Dining Terrace**



## Living Room



#### **Breakfast Terrace**









#### **Under Stairs**







# Foyer









# Powder Room













### A/V Room











# Utility Room









#### Maid's Room/Bathroom









## Outdoor Furniture











## Family Area









# Store Room



750C-2 Hazelnut Cream





#### Master Bedroom









#### Master Bedroom









#### Master Bath





#### Master Bedroom Closet







## Gallery/Hall









## Boy's Bedroom









## Boy's Bedroom













## Boy's Bathroom









#### Girl's Bedroom









## Girl's Bedroom











#### Girl's Bathroom







## Baby's Room

OAT STRAW 740C-3











#### **Guest Room**









## **Guest Room**











| Location