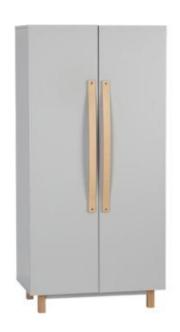

**Built-In Microwave** 

## Dry Kitchen, Cont.











#### Wet Kitchen















# Dining Room















## **Dining Terrace**



## Living Room



#### **Breakfast Terrace**









#### **Under Stairs**







# Foyer









# Powder Room













### A/V Room











# Utility Room









#### Maid's Room/Bathroom









## Outdoor Furniture











## Family Area









# Store Room



750C-2 Hazelnut Cream





#### Master Bedroom









#### Master Bedroom









#### Master Bath





#### Master Bedroom Closet







## Gallery/Hall









## Boy's Bedroom









## Boy's Bedroom













## Boy's Bathroom









#### Girl's Bedroom









## Girl's Bedroom











#### Girl's Bathroom







## Baby's Room

OAT STRAW 740C-3











#### **Guest Room**









## **Guest Room**











| Location          | Manufacturer         | Description              | Finish            |
|-------------------|----------------------|--------------------------|-------------------|
| Dry Kitchen       | Hampstead            | Arenal Mini Pendant      | Nickel            |
| Dry Kitchen       | Boxter               | Barstool                 | Chrome            |
| Dining Room       | Corso                | Dining Set               | Leather, Hardwood |
|                   |                      |                          |                   |
| Dining Room       | ET2                  | Light Carte Island Light | Satin Nickel      |
| Dining Room       | Ferguson Copeland    | Elle Credenza            | Ash