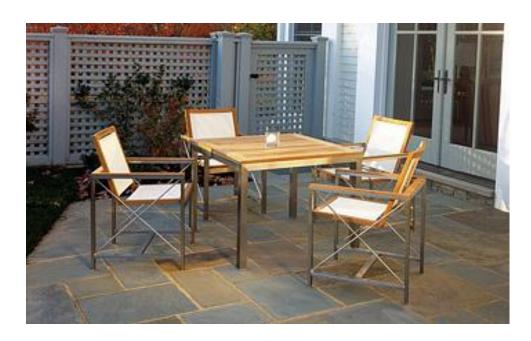

itchen
- Infinity pool
- Courtyard

## **Concept Statement**

The clients and their family are seeking to live in a simple, contemporary space that utilizes breathtaking lake-side views through floor to ceiling windows. Sleek, modern furnishings combined with the clean lines of the architectural details creates a trendy, family friendly home. Plants and water features help to bring nature into the space and unifies both the interior and exterior areas.

# Dry Kitchen



**Black Forest Series** 



Platinum Series



Integrity Sink

## Dry Kitchen, Cont.



French Door Refrigerator



Beverage Center



**Built-In Microwave** 

## Dry Kitchen, Cont.











#### Wet Kitchen















# Dining Room















## **Dining Terrace**



## Living Room



#### **Breakfast Terrace**









#### **Under Stairs**







# Foyer









# Powder Room













### A/V Room











# Utility Room









#### Maid's Room/Bathroom









## Outdoor Furniture











## Family Area









# Store Room



750C-2 Hazelnut Cream





#### Master Bedroom









#### Master Bedroom









#### Master Bath





#### Master Bedroom Closet







## Gallery/Hall









## Boy's Bedroom









## Boy's Bedroom













## Boy's Bathroom









#### Girl's Bedroom









## Girl's Bedroom











#### Girl's Bathroom







## Baby's Room

OAT STRAW 740C-3











#### **Guest Room**









## **Guest Room**











| Location          | Manufacturer         | Description              | Finish            |
|-------------------|--------------