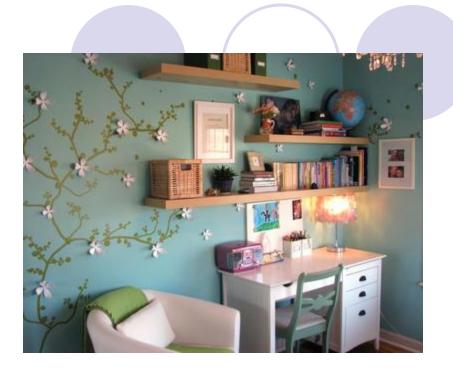

m Series



Integrity Sink

## Dry Kitchen, Cont.



French Door Refrigerator



Beverage Center



**Built-In Microwave** 

## Dry Kitchen, Cont.











#### Wet Kitchen















# Dining Room















## **Dining Terrace**



## Living Room



#### **Breakfast Terrace**









#### **Under Stairs**







# Foyer









# Powder Room













### A/V Room











# Utility Room









#### Maid's Room/Bathroom









## Outdoor Furniture











## Family Area









# Store Room



750C-2 Hazelnut Cream





#### Master Bedroom









#### Master Bedroom









#### Master Bath





#### Master Bedroom Closet







## Gallery/Hall









## Boy's Bedroom









## Boy's Bedroom













## Boy's Bathroom









#### Girl's Bedroom









## Girl's Bedroom











#### Girl's Bathroom







## Baby's Room

OAT STRAW 740C-3











#### **Guest Room**









## **Guest Room**











| Location          | Manufacturer         | Description              | Finish            |
|-------------------|----------------------|--------------------------|-------------------|
| Dry Kitchen       | Hampstead            | Arenal Mini Pendant      | Nickel            |
| Dry Kitchen       | Boxter               | Barstool                 | Chrome            |
| Dining Room       | Corso                | Dining Set               | Leather, Hardwood |
|                   |                      |                          |                   |
| Dining Room       | ET2                  | Light Carte Island Light | Satin Nickel