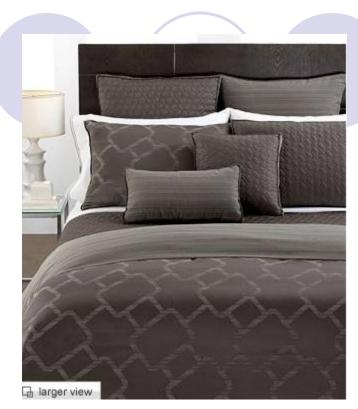

y Kitchen, Cont.











#### Wet Kitchen















# Dining Room















## **Dining Terrace**



## Living Room



#### **Breakfast Terrace**









#### **Under Stairs**







# Foyer









# Powder Room













### A/V Room











# Utility Room









#### Maid's Room/Bathroom









## Outdoor Furniture











## Family Area









# Store Room



750C-2 Hazelnut Cream





#### Master Bedroom









#### Master Bedroom









#### Master Bath





#### Master Bedroom Closet







## Gallery/Hall









## Boy's Bedroom









## Boy's Bedroom













## Boy's Bathroom









#### Girl's Bedroom









## Girl's Bedroom











#### Girl's Bathroom







## Baby's Room

OAT STRAW 740C-3











#### **Guest Room**









## **Guest Room**











| Location          | Manufacturer         | Description              | Finish            |
|-------------------|----------------------|--------------------------|-------------------|
| Dry Kitchen       | Hampstead            | Arenal Mini Pendant      | Nickel            |
| Dry Kitchen       | Boxter               | Barstool                 | Chrome            |
| Dining Room       | Corso                | Dining Set               | Leather, Hardwood |
|                   |                      |                          |                   |
| Dining Room       | ET2                  | Light Carte Island Light | Satin Nickel      |
| Dining Room       | Ferguson Copeland    | Elle Credenza            | Ash               |
| Living Room       | CB2