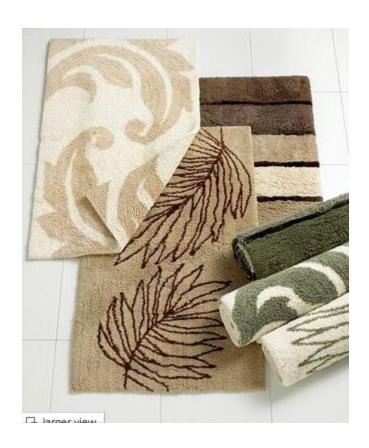

home. Plants and water features help to bring nature into the space and unifies both the interior and exterior areas.

# Dry Kitchen



**Black Forest Series** 



Platinum Series



Integrity Sink

## Dry Kitchen, Cont.



French Door Refrigerator



Beverage Center



**Built-In Microwave** 

## Dry Kitchen, Cont.











#### Wet Kitchen















# Dining Room















## **Dining Terrace**



## Living Room



#### **Breakfast Terrace**









#### **Under Stairs**







# Foyer









# Powder Room













### A/V Room











# Utility Room









#### Maid's Room/Bathroom









## Outdoor Furniture











## Family Area









# Store Room



750C-2 Hazelnut Cream





#### Master Bedroom









#### Master Bedroom









#### Master Bath





#### Master Bedroom Closet







## Gallery/Hall









## Boy's Bedroom









## Boy's Bedroom













## Boy's Bathroom









#### Girl's Bedroom









## Girl's Bedroom











#### Girl's Bathroom







## Baby's Room

OAT STRAW 740C-3











#### **Guest Room**









## **Guest Room**











| Location          | Manufacturer         | Description              | Finish            |
|-------------------|----------------------|--------------------------|-------------------|
| Dry Kitchen       | Hampstead            | Arenal Mini Pendant      | Nickel            |
| Dry Kitchen       | Boxter               | Barstool                 | Chrome            |
| Dining Room       | Corso                | Dining Set               | Leather, Hardwood |
|