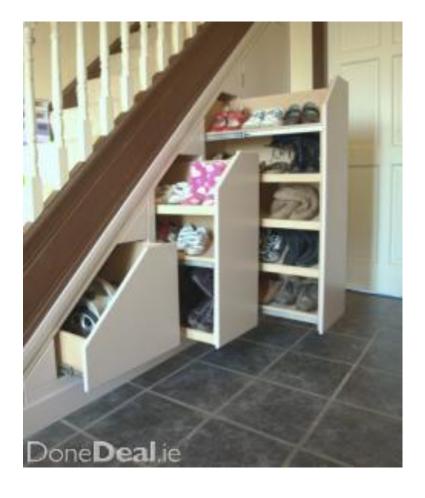

## **Concept Statement**

The clients and their family are seeking to live in a simple, contemporary space that utilizes breathtaking lake-side views through floor to ceiling windows. Sleek, modern furnishings combined with the clean lines of the architectural details creates a trendy, family friendly home. Plants and water features help to bring nature into the space and unifies both the interior and exterior areas.

# Dry Kitchen



**Black Forest Series** 



Platinum Series



Integrity Sink

## Dry Kitchen, Cont.



French Door Refrigerator



Beverage Center



**Built-In Microwave** 

## Dry Kitchen, Cont.











#### Wet Kitchen















# Dining Room















## **Dining Terrace**



## Living Room



#### **Breakfast Terrace**









#### **Under Stairs**







# Foyer









# Powder Room













### A/V Room











# Utility Room









#### Maid's Room/Bathroom









## Outdoor Furniture











## Family Area









# Store Room



750C-2 Hazelnut Cream





#### Master Bedroom









#### Master Bedroom









#### Master Bath





#### Master Bedroom Closet







## Gallery/Hall









## Boy's Bedroom









## Boy's Bedroom













## Boy's Bathroom









#### Girl's Bedroom









## Girl's Bedroom











#### Girl's Bathroom







## Baby's Room

OAT STRAW 740C-3











#### **Guest Room**









## **Guest Room**











| Location          | Manufacturer         | Description              | Finish            |
|-------------------|----------------------|--------------------------