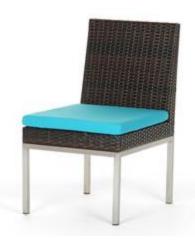

ugh floor to ceiling windows. Sleek, modern furnishings combined with the clean lines of the architectural details creates a trendy, family friendly home. Plants and water features help to bring nature into the space and unifies both the interior and exterior areas.

# Dry Kitchen



**Black Forest Series** 



Platinum Series



Integrity Sink

## Dry Kitchen, Cont.



French Door Refrigerator



Beverage Center



**Built-In Microwave** 

## Dry Kitchen, Cont.











#### Wet Kitchen















# Dining Room















## **Dining Terrace**



## Living Room



#### **Breakfast Terrace**









#### **Under Stairs**







# Foyer









# Powder Room













### A/V Room











# Utility Room









#### Maid's Room/Bathroom









## Outdoor Furniture











## Family Area









# Store Room



750C-2 Hazelnut Cream





#### Master Bedroom









#### Master Bedroom









#### Master Bath





#### Master Bedroom Closet







## Gallery/Hall









## Boy's Bedroom









## Boy's Bedroom













## Boy's Bathroom









#### Girl's Bedroom









## Girl's Bedroom











#### Girl's Bathroom







## Baby's Room

OAT STRAW 740C-3











#### **Guest Room**









## **Guest Room**











| Location          | Manufacturer         | Description              | Finish            |
|-------------------|----------------------|--------------------------|-------------------|
| Dry Kitchen       | Hampstead            | Arenal Mini Pendant      | Nickel            |
| Dry Kitchen       | Boxter