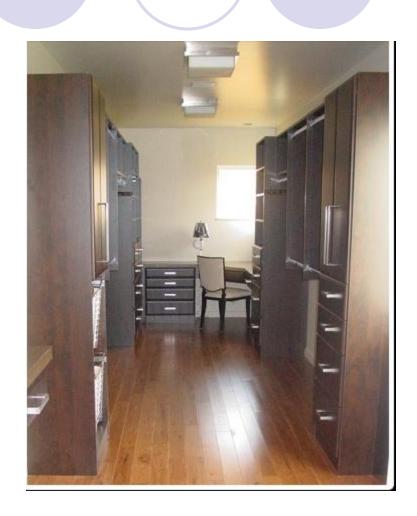

to bring nature into the space and unifies both the interior and exterior areas.

# Dry Kitchen



**Black Forest Series** 



Platinum Series



Integrity Sink

## Dry Kitchen, Cont.



French Door Refrigerator



Beverage Center



**Built-In Microwave** 

## Dry Kitchen, Cont.











#### Wet Kitchen















# Dining Room















## **Dining Terrace**



## Living Room



#### **Breakfast Terrace**









#### **Under Stairs**







# Foyer









# Powder Room













### A/V Room











# Utility Room









#### Maid's Room/Bathroom









## Outdoor Furniture











## Family Area









# Store Room



750C-2 Hazelnut Cream





#### Master Bedroom









#### Master Bedroom









#### Master Bath





#### Master Bedroom Closet







## Gallery/Hall









## Boy's Bedroom









## Boy's Bedroom













## Boy's Bathroom









#### Girl's Bedroom









## Girl's Bedroom











#### Girl's Bathroom







## Baby's Room

OAT STRAW 740C-3











#### **Guest Room**









## **Guest Room**











| Location          | Manufacturer         | Description              | Finish            |
|-------------------|----------------------|--------------------------|-------------------|
| Dry Kitchen       | Hampstead            | Arenal Mini Pendant      | Nickel            |
| Dry Kitchen       | Boxter               | Barstool                 | Chrome            |
| Dining Room       | Corso                | Dining Set               | Leather, Hardwood |
|                   |