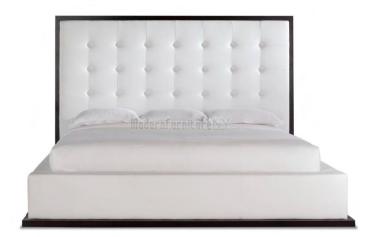

#### **Guest Room**

## **Guest Room**

| Location          | Manufacturer         | Description              | Finish            |
|-------------------|----------------------|--------------------------|-------------------|
| Dry Kitchen       | Hampstead            | Arenal Mini Pendant      | Nickel            |
| Dry Kitchen       | Boxter               | Barstool                 | Chrome            |
| Dining Room       | Corso                | Dining Set               | Leather, Hardwood |
|                   |                      |                          |                   |
| Dining Room       | ET2                  | Light Carte Island Light | Satin Nickel      |
| Dining Room       | Ferguson Copeland    | Elle Credenza            | Ash               |
| Living Room       | CB2                  | Dual Sectgional          | Fog               |
| Living Room       | B2H                  | Penelope Xilo Chair      | Black             |
| Living Room       | CB2                  | Gear Table               | Steel             |
| Living Room       | J. Warren            | Infinity Sculpture       | Silver            |
| Breakfast Terrace | Allegro Classics     | Metro Set                | Cream             |
| A/V Room          | CB2                  | Cielo Sectional          | Shadow            |
| A/V Room          | Jesse                | Regolo Wall Unit         | Beige(?)          |
| Maid's Room       | Tahoe                | Tahoe Bed                | Noir              |
| Maid's Room       | Ikea                 | Pax                      | Black             |
| MB Terrace        | Blue Concept         | Sectional                | Black             |
| Pavillian         | Blue Concept         | Table Set                | Black             |
| Poolside          | Blue Concept         | Chaise Lounge            | Black             |
| Family Room       | Restoration Hardware | Belgian Track Arm        | Linen             |
| Family Room       | Macy's               | Café Latte Table Set     | Cream, Hardwood   |
| Master Bedroom    | Daniel Donolly       | Chaise Lounge            | Oatmeal           |
| Master Closet     | Daniel Donolly       | LTR Stool                | Cow hide          |
| Gallery           | Daniel Donolly       | Conversian Sofa          | Walnut            |
| Boy's Room        | PB Teen              | Desk                     | Night             |
| Boy's Room        | PB Teen              | Shelf                    | Night             |
| Boy's Room        | CB2                  | Alpine Bed               | Gunmetal          |
| Boy's Room        | CB2                  | Harvey Nightstand        | Carbon            |
| Girl's Room       | CB2                  | Trine Bed                | White             |
| Girl's Room       | CB2                  | Cielo Chaise             | Shadow            |
| Baby's Room       | CB2                  | Lotus Chair              | Grey              |
| Baby's Room       | CB2                  | Veer Wardrobe            | Ash               |
| Baby's Room       | Roland Simmons       | Lumalight Lamp           | White             |
| Guest Room        | CB2                  | Plush Bed                | Gray              |
| Guest Room        | CB2                  | Gear C Table             | Metal             |
| Guest Room        | Rossetto             | Vanity                   | Black             |