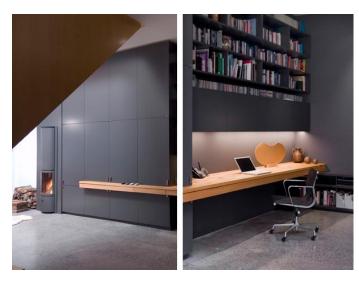

trendy, family friendly home. Plants and water features help to bring nature into the space and unifies both the interior and exterior areas.

# Dry Kitchen



**Black Forest Series** 



Platinum Series



Integrity Sink

## Dry Kitchen, Cont.



French Door Refrigerator



Beverage Center



**Built-In Microwave** 

## Dry Kitchen, Cont.











#### Wet Kitchen















# Dining Room















## **Dining Terrace**



## Living Room



#### **Breakfast Terrace**









#### **Under Stairs**







# Foyer









# Powder Room













### A/V Room











# Utility Room









#### Maid's Room/Bathroom









## Outdoor Furniture











## Family Area









# Store Room



750C-2 Hazelnut Cream





#### Master Bedroom









#### Master Bedroom









#### Master Bath





#### Master Bedroom Closet







## Gallery/Hall









## Boy's Bedroom









## Boy's Bedroom













## Boy's Bathroom









#### Girl's Bedroom









## Girl's Bedroom











#### Girl's Bathroom







## Baby's Room

OAT STRAW 740C-3











#### **Guest Room**









## **Guest Room**











| Location          | Manufacturer         | Description              | Finish            |
|-------------------|----------------------|--------------------------|-------------------|
| Dry Kitchen       | Hampstead            | Arenal Mini Pendant      | Nickel            |
| Dry Kitchen       | Boxter               | Barstool                 | Chrome            |
| Dining Room       | Corso                | Dining Set               | Le