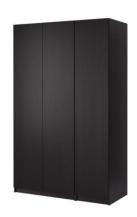

#### Maid's Room/Bathroom

## **Guest Room**

| Location          | Manufacturer         | Description              | Finish            |
|-------------------|----------------------|--------------------------|-------------------|
| Dry Kitchen       | Hampstead            | Arenal Mini Pendant      | Nickel            |
| Dry Kitchen       | Boxter               | Barstool                 | Chrome            |
| Dining Room       | Corso                | Dining Set               | Leather, Hardwood |
|                   |                      |                          |                   |
| Dining Room       | ET2                  | Light Carte Island Light | Satin Nickel      |
| Dining Room       | Ferguson Copeland    | Elle Credenza            | Ash               |
| Living Room       | CB2                  | Dual Sectgional          | Fog               |
| Living Room       | B2H                  | Penelope Xilo Chair      | Black             |
| Living Room       | CB2                  | Gear Table               | Steel             |
| Living Room       | J. Warren            | Infinity Sculpture       | Silver            |
| Breakfast Terrace | Allegro Classics     | Metro Set                | Cream             |
| A/V Room          | CB2                  | Cielo Sectional          | Shadow            |
| A/V Room          | Jesse                | Regolo Wall Unit         | Beige(?)          |
| Maid's Room       | Tahoe                | Tahoe Bed                | Noir              |
| Maid's Room       | Ikea                 | Pax                      | Black             |
| MB Terrace        | Blue Concept         | Sectional                | Black             |
| Pavillian         | Blue Concept         | Table Set                | Black             |
| Poolside          | Blue Concept         | Chaise Lounge            | Black             |
| Family Room       | Restoration Hardware | Belgian Track Arm        | Linen             |
| Family Room       | Macy's               | Café Latte Table Set     | Cream, Hardwood   |
| Master Bedroom    | Daniel Donolly       | Chaise Lounge            | Oatmeal           |
| Master Closet     | Daniel Donolly       | LTR Stool                | Cow hide          |
| Gallery           | Daniel Donolly       | Conversian Sofa          | Walnut            |
| Boy's Room        | PB Teen              | Desk                     | Night             |
| Boy's Room        | PB Teen              | Shelf                    | Night             |
| Boy's Room        | CB2                  | Alpine Bed               | Gunmetal          |
| Boy's Room        | CB2                  | Harvey Nightstand        | Carbon            |
| Girl's Room       | CB2                  | Trine Bed                | White             |
| Girl's Room       | CB2                  | Cielo Chaise             | Shadow            |
| Baby's Room       | CB2                  | Lotus Chair              | Grey              |
| Baby's Room       | CB2                  | Veer Wardrobe            | Ash               |
| Baby's Room       | Roland Simmons       | Lumalight Lamp           | White             |
| Guest Room        | CB2                  | Plush Bed                | Gray              |
| Guest Room        | CB2                  | Gear C Table             | Metal             |
| Guest Room        | Rossetto             | Vanity                   | Black             |