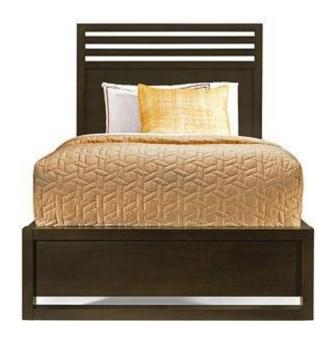

#### **Guest Room**

## **Guest Room**

| Location          | Manufacturer         | Description              | Finish            |
|-------------------|----------------------|--------------------------|-------------------|
| Dry Kitchen       | Hampstead            | Arenal Mini Pendant      | Nickel            |
| Dry Kitchen       | Boxter               | Barstool                 | Chrome            |
| Dining Room       | Corso                | Dining Set               | Leather, Hardwood |
|                   |                      |                          |                   |
| Dining Room       | ET2                  | Light Carte Island Light | Satin Nickel      |
| Dining Room       | Ferguson Copeland    | Elle Credenza            | Ash               |
| Living Room       | CB2                  | Dual Sectgional          | Fog               |
| Living Room       | B2H                  | Penelope Xilo Chair      | Black             |
| Living Room       | CB2                  | Gear Table               | Steel             |
| Living Room       | J. Warren            | Infinity Sculpture       | Silver            |
| Breakfast Terrace | Allegro Classics     | Metro Set                | Cream             |
| A/V Room          | CB2                  | Cielo Sectional          | Shadow            |
| A/V Room          | Jesse                | Regolo Wall Unit         | Beige(?)          |
| Maid's Room       | Tahoe                | Tahoe Bed                | Noir              |
| Maid's Room       | Ikea                 | Pax                      | Black             |
| MB Terrace        | Blue Concept         | Sectional                | Black             |
| Pavillian         | Blue Concept         | Table Set                | Black             |
| Poolside          | Blue Concept         | Chaise Lounge            | Black             |
| Family Room       | Restoration Hardware | Belgian Track Arm        | Linen             |
| Family Room       | Macy's               | Café Latte Table Set     | Cream, Hardwood   |
| Master Bedroom    | Daniel Donolly       | Chaise Lounge            | Oatmeal           |
| Master Closet     | Daniel Donolly       | LTR Stool                | Cow hide          |
| Gallery           | Daniel Donolly       | Conversian Sofa          | Walnut            |
| Boy's Room        | PB Teen              | Desk                     | Night             |
| Boy's Room        | PB Teen              | Shelf                    | Night             |
| Boy's Room        | CB2                  | Alpine Bed               | Gunmetal          |
| Boy's Room        | CB2                  | Harvey Nightstand        | Carbon            |
| Girl's Room       | CB2                  | Trine Bed                | White             |
| Girl's Room       | CB2                  | Cielo Chaise             | Shadow            |
| Baby's Room       | CB2                  | Lotus Chair              | Grey              |
| Baby's Room       | CB2                  | Veer Wardrobe            | Ash               |
| Baby's Room       | Roland Simmons       | Lumalight Lamp           | White             |
| Guest Room        | CB2                  | Plush Bed                | Gray              |
| Guest Room        | CB2                  | Gear C Table             | Metal             |
| Guest Room        | Rossetto             | Vanity                   | Black             |