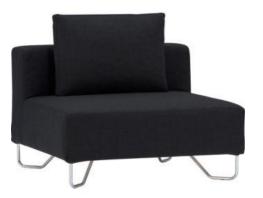

## Living Room

## **Guest Room**

| Location          | Manufacturer         | Description              | Finish            |
|-------------------|----------------------|--------------------------|-------------------|
| Dry Kitchen       | Hampstead            | Arenal Mini Pendant      | Nickel            |
| Dry Kitchen       | Boxter               | Barstool                 | Chrome            |
| Dining Room       | Corso                | Dining Set               | Leather, Hardwood |
|                   |                      |                          |                   |
| Dining Room       | ET2                  | Light Carte Island Light | Satin Nickel      |
| Dining Room       | Ferguson Copeland    | Elle Credenza            | Ash               |
| Living Room       | CB2                  | Dual Sectgional          | Fog               |
| Living Room       | B2H                  | Penelope Xilo Chair      | Black             |
| Living Room       | CB2                  | Gear Table               | Steel             |
| Living Room       | J. Warren            | Infinity Sculpture       | Silver            |
| Breakfast Terrace | Allegro Classics     | Metro Set                | Cream             |
| A/V Room          | CB2                  | Cielo Sectional          | Shadow            |
| A/V Room          | Jesse                | Regolo Wall Unit         | Beige(?)          |
| Maid's Room       | Tahoe                | Tahoe Bed                | Noir              |
| Maid's Room       | Ikea                 | Pax                      | Black             |
| MB Terrace        | Blue Concept         | Sectional                | Black             |
| Pavillian         | Blue Concept         | Table Set                | Black             |
| Poolside          | Blue Concept         | Chaise Lounge            | Black             |
| Family Room       | Restoration Hardware | Belgian Track Arm        | Linen             |
| Family Room       | Macy's               | Café Latte Table Set     | Cream, Hardwood   |
| Master Bedroom    | Daniel Donolly       | Chaise Lounge            | Oatmeal           |
| Master Closet     | Daniel Donolly       | LTR Stool                | Cow hide          |
| Gallery           | Daniel Donolly       | Conversian Sofa          | Walnut            |
| Boy's Room        | PB Teen              | Desk                     | Night             |
| Boy's Room        | PB Teen              | Shelf                    | Night             |
| Boy's Room        | CB2                  | Alpine Bed               | Gunmetal          |
| Boy's Room        | CB2                  | Harvey Nightstand        | Carbon            |
| Girl's Room       | CB2                  | Trine Bed                | White             |
| Girl's Room       | CB2                  | Cielo Chaise             | Shadow            |
| Baby's Room       | CB2                  | Lotus Chair              | Grey              |
| Baby's Room       | CB2                  | Veer Wardrobe            | Ash               |
| Baby's Room       | Roland Simmons       | Lumalight Lamp           | White             |
| Guest Room        | CB2                  | Plush Bed                | Gray              |
| Guest Room        | CB2                  | Gear C Table             | Metal             |
| Guest Room        | Rossetto             | Vanity                   | Black             |