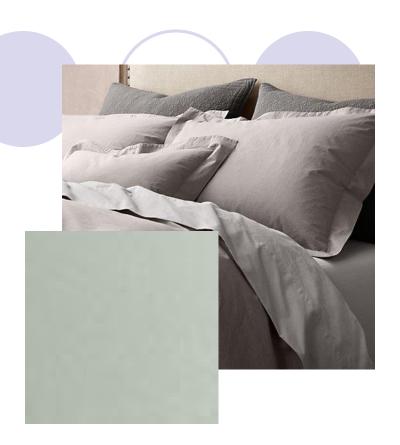

*Built-In Microwave** 

## Dry Kitchen, Cont.











#### Wet Kitchen















# Dining Room















## **Dining Terrace**



## Living Room



#### **Breakfast Terrace**









#### **Under Stairs**







# Foyer









# Powder Room













### A/V Room











# Utility Room









#### Maid's Room/Bathroom









## Outdoor Furniture











## Family Area









# Store Room



750C-2 Hazelnut Cream





#### Master Bedroom









#### Master Bedroom









#### Master Bath





#### Master Bedroom Closet







## Gallery/Hall









## Boy's Bedroom









## Boy's Bedroom













## Boy's Bathroom









#### Girl's Bedroom









## Girl's Bedroom











#### Girl's Bathroom







## Baby's Room

OAT STRAW 740C-3











#### **Guest Room**









## **Guest Room**











| Location          | Manufacturer         | Description              | Finish            |
|-------------------|----------------------|--------------------------|-------------------|
| Dry Kitchen       | Hampstead            | Arenal Mini Pendant      | Nickel            |
| Dry Kitchen       | Boxter               | Barstool                 | Chrome            |
| Dining Room       | Corso                | Dining Set               | Leather, Hardwood |
|                   |                      |                          |                   |
| Dining Room       | ET2                  | Light Carte Island Light | Satin Nickel      |
| Dining Room       | Ferguson Copeland    | Elle Credenza            | Ash               |
|