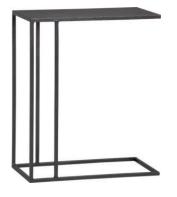

## **Guest Room**

| Location          | Manufacturer         | Description              | Finish            |
|-------------------|----------------------|--------------------------|-------------------|
| Dry Kitchen       | Hampstead            | Arenal Mini Pendant      | Nickel            |
| Dry Kitchen       | Boxter               | Barstool                 | Chrome            |
| Dining Room       | Corso                | Dining Set               | Leather, Hardwood |
|                   |                      |                          |                   |
| Dining Room       | ET2                  | Light Carte Island Light | Satin Nickel      |
| Dining Room       | Ferguson Copeland    | Elle Credenza            | Ash               |
| Living Room       | CB2                  | Dual Sectgional          | Fog               |
| Living Room       | B2H                  | Penelope Xilo Chair      | Black             |
| Living Room       | CB2                  | Gear Table               | Steel             |
| Living Room       | J. Warren            | Infinity Sculpture       | Silver            |
| Breakfast Terrace | Allegro Classics     | Metro Set                | Cream             |
| A/V Room          | CB2                  | Cielo Sectional          | Shadow            |
| A/V Room          | Jesse                | Regolo Wall Unit         | Beige(?)          |
| Maid's Room       | Tahoe                | Tahoe Bed                | Noir              |
| Maid's Room       | Ikea                 | Pax                      | Black             |
| MB Terrace        | Blue Concept         | Sectional                | Black             |
| Pavillian         | Blue Concept         | Table Set                | Black             |
| Poolside          | Blue Concept         | Chaise Lounge            | Black             |
| Family Room       | Restoration Hardware | Belgian Track Arm        | Linen             |
| Family Room       | Macy's               | Café Latte Table Set     | Cream, Hardwood   |
| Master Bedroom    | Daniel Donolly       | Chaise Lounge            | Oatmeal           |
| Master Closet     | Daniel Donolly       | LTR Stool                | Cow hide          |
| Gallery           | Daniel Donolly       | Conversian Sofa          | Walnut            |
| Boy's Room        | PB Teen              | Desk                     | Night             |
| Boy's Room        | PB Teen              | Shelf                    | Night             |
| Boy's Room        | CB2                  | Alpine Bed               | Gunmetal          |
| Boy's Room        | CB2                  | Harvey Nightstand        | Carbon            |
| Girl's Room       | CB2                  | Trine Bed                | White             |
| Girl's Room       | CB2                  | Cielo Chaise             | Shadow            |
| Baby's Room       | CB2                  | Lotus Chair              | Grey              |
| Baby's Room       | CB2                  | Veer Wardrobe            | Ash               |
| Baby's Room       | Roland Simmons       | Lumalight Lamp           | White             |
| Guest Room        | CB2                  | Plush Bed                | Gray              |
| Guest Room        | CB2                  | Gear C Table             | Metal             |
| Guest Room        | Rossetto             | Vanity                   | Black             |