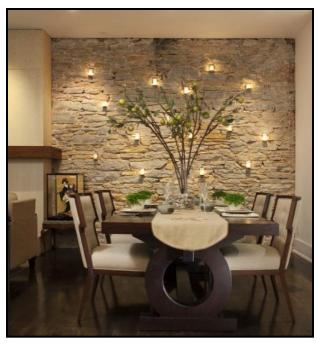

662 sq/ft
- Floor to ceiling windows
- Marble floors throughout
- Dry and wet kitchen
- Infinity pool
- Courtyard

## **Concept Statement**

The clients and their family are seeking to live in a simple, contemporary space that utilizes breathtaking lake-side views through floor to ceiling windows. Sleek, modern furnishings combined with the clean lines of the architectural details creates a trendy, family friendly home. Plants and water features help to bring nature into the space and unifies both the interior and exterior areas.

# Dry Kitchen



**Black Forest Series** 



Platinum Series



Integrity Sink

## Dry Kitchen, Cont.



French Door Refrigerator



Beverage Center



**Built-In Microwave** 

## Dry Kitchen, Cont.











#### Wet Kitchen















# Dining Room















## **Dining Terrace**



## Living Room



#### **Breakfast Terrace**









#### **Under Stairs**







# Foyer









# Powder Room













### A/V Room











# Utility Room









#### Maid's Room/Bathroom









## Outdoor Furniture











## Family Area









# Store Room



750C-2 Hazelnut Cream





#### Master Bedroom









#### Master Bedroom









#### Master Bath





#### Master Bedroom Closet







## Gallery/Hall









## Boy's Bedroom









## Boy's Bedroom













## Boy's Bathroom









#### Girl's Bedroom









## Girl's Bedroom











#### Girl's Bathroom







## Baby's Room

OAT STRAW 740C-3











#### **Guest Room**









## **Guest Room**











| Location          | Manufacturer         | Des