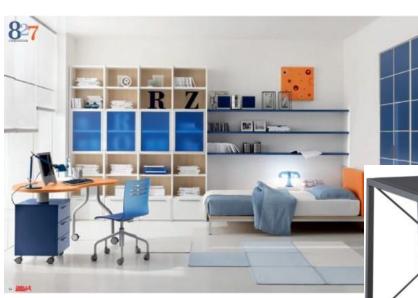

h the interior and exterior areas.

# Dry Kitchen



**Black Forest Series** 



Platinum Series



Integrity Sink

## Dry Kitchen, Cont.



French Door Refrigerator



Beverage Center



**Built-In Microwave** 

## Dry Kitchen, Cont.











#### Wet Kitchen















# Dining Room















## **Dining Terrace**



## Living Room



#### **Breakfast Terrace**









#### **Under Stairs**







# Foyer









# Powder Room













### A/V Room











# Utility Room









#### Maid's Room/Bathroom









## Outdoor Furniture











## Family Area









# Store Room



750C-2 Hazelnut Cream





#### Master Bedroom









#### Master Bedroom









#### Master Bath





#### Master Bedroom Closet







## Gallery/Hall









## Boy's Bedroom









## Boy's Bedroom













## Boy's Bathroom









#### Girl's Bedroom









## Girl's Bedroom











#### Girl's Bathroom







## Baby's Room

OAT STRAW 740C-3











#### **Guest Room**









## **Guest Room**











| Location          | Manufacturer         | Description              | Finish            |
|-------------------|----------------------|--------------------------|-------------------|
| Dry Kitchen       | Hampstead            | Arenal Mini Pendant      | Nickel            |
| Dry Kitchen       | Boxter               | Barstool                 | Chrome            |
| Dining Room       | Corso                | Dining Set               | Leather, Hardwood |
|                   |                      |                          |