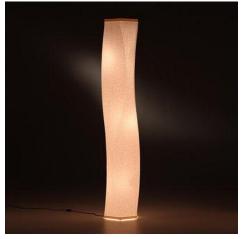

## Baby's Room

OAT STRAW 740C-3

## **Guest Room**

| Location          | Manufacturer         | Description              | Finish            |
|-------------------|----------------------|--------------------------|-------------------|
| Dry Kitchen       | Hampstead            | Arenal Mini Pendant      | Nickel            |
| Dry Kitchen       | Boxter               | Barstool                 | Chrome            |
| Dining Room       | Corso                | Dining Set               | Leather, Hardwood |
|                   |                      |                          |                   |
| Dining Room       | ET2                  | Light Carte Island Light | Satin Nickel      |
| Dining Room       | Ferguson Copeland    | Elle Credenza            | Ash               |
| Living Room       | CB2                  | Dual Sectgional          | Fog               |
| Living Room       | B2H                  | Penelope Xilo Chair      | Black             |
| Living Room       | CB2                  | Gear Table               | Steel             |
| Living Room       | J. Warren            | Infinity Sculpture       | Silver            |
| Breakfast Terrace | Allegro Classics     | Metro Set                | Cream             |
| A/V Room          | CB2                  | Cielo Sectional          | Shadow            |
| A/V Room          | Jesse                | Regolo Wall Unit         | Beige(?)          |
| Maid's Room       | Tahoe                | Tahoe Bed                | Noir              |
| Maid's Room       | Ikea                 | Pax                      | Black             |
| MB Terrace        | Blue Concept         | Sectional                | Black             |
| Pavillian         | Blue Concept         | Table Set                | Black             |
| Poolside          | Blue Concept         | Chaise Lounge            | Black             |
| Family Room       | Restoration Hardware | Belgian Track Arm        | Linen             |
| Family Room       | Macy's               | Café Latte Table Set     | Cream, Hardwood   |
| Master Bedroom    | Daniel Donolly       | Chaise Lounge            | Oatmeal           |
| Master Closet     | Daniel Donolly       | LTR Stool                | Cow hide          |
| Gallery           | Daniel Donolly       | Conversian Sofa          | Walnut            |
| Boy's Room        | PB Teen              | Desk                     | Night             |
| Boy's Room        | PB Teen              | Shelf                    | Night             |
| Boy's Room        | CB2                  | Alpine Bed               | Gunmetal          |
| Boy's Room        | CB2                  | Harvey Nightstand        | Carbon            |
| Girl's Room       | CB2                  | Trine Bed                | White             |
| Girl's Room       | CB2                  | Cielo Chaise             | Shadow            |
| Baby's Room       | CB2                  | Lotus Chair              | Grey              |
| Baby's Room       | CB2                  | Veer Wardrobe            | Ash               |
| Baby's Room       | Roland Simmons       | Lumalight Lamp           | White             |
| Guest Room        | CB2                  | Plush Bed                | Gray              |
| Guest Room        | CB2                  | Gear C Table             | Metal             |
| Guest Room        | Rossetto             | Vanity                   | Black             |