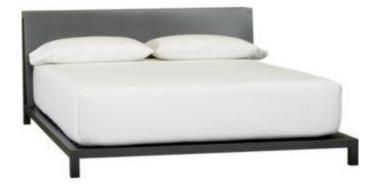

#### **Guest Room**

## **Guest Room**

| Location          | Manufacturer         | Description              | Finish            |
|-------------------|----------------------|--------------------------|-------------------|
| Dry Kitchen       | Hampstead            | Arenal Mini Pendant      | Nickel            |
| Dry Kitchen       | Boxter               | Barstool                 | Chrome            |
| Dining Room       | Corso                | Dining Set               | Leather, Hardwood |
|                   |                      |                          |                   |
| Dining Room       | ET2                  | Light Carte Island Light | Satin Nickel      |
| Dining Room       | Ferguson Copeland    | Elle Credenza            | Ash               |
| Living Room       | CB2                  | Dual Sectgional          | Fog               |
| Living Room       | B2H                  | Penelope Xilo Chair      | Black             |
| Living Room       | CB2                  | Gear Table               | Steel             |
| Living Room       | J. Warren            | Infinity Sculpture       | Silver            |
| Breakfast Terrace | Allegro Classics     | Metro Set                | Cream             |
| A/V Room          | CB2                  | Cielo Sectional          | Shadow            |
| A/V Room          | Jesse                | Regolo Wall Unit         | Beige(?)          |
| Maid's Room       | Tahoe                | Tahoe Bed                | Noir              |
| Maid's Room       | Ikea                 | Pax                      | Black             |
| MB Terrace        | Blue Concept         | Sectional                | Black             |
| Pavillian         | Blue Concept         | Table Set                | Black             |
| Poolside          | Blue Concept         | Chaise Lounge            | Black             |
| Family Room       | Restoration Hardware | Belgian Track Arm        | Linen             |
| Family Room       | Macy's               | Café Latte Table Set     | Cream, Hardwood   |
| Master Bedroom    | Daniel Donolly       | Chaise Lounge            | Oatmeal           |
| Master Closet     | Daniel Donolly       | LTR Stool                | Cow hide          |
| Gallery           | Daniel Donolly       | Conversian Sofa          | Walnut            |
| Boy's Room        | PB Teen              | Desk                     | Night             |
| Boy's Room        | PB Teen              | Shelf                    | Night             |
| Boy's Room        | CB2                  | Alpine Bed               | Gunmetal          |
| Boy's Room        | CB2                  | Harvey Nightstand        | Carbon            |
| Girl's Room       | CB2                  | Trine Bed                | White             |
| Girl's Room       | CB2                  | Cielo Chaise             | Shadow            |
| Baby's Room       | CB2                  | Lotus Chair              | Grey              |
| Baby's Room       | CB2                  | Veer Wardrobe            | Ash               |
| Baby's Room       | Roland Simmons       | Lumalight Lamp           | White             |
| Guest Room        | CB2                  | Plush Bed                | Gray              |
| Guest Room        | CB2                  | Gear C Table             | Metal             |
| Guest Room        | Rossetto             | Vanity                   | Black             |