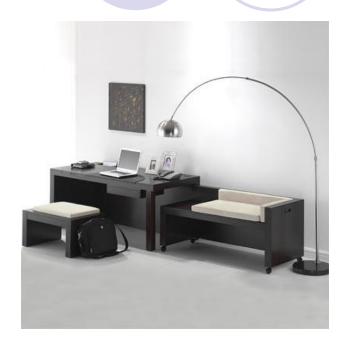

#### Wet Kitchen















# Dining Room















## **Dining Terrace**



## Living Room



#### **Breakfast Terrace**









#### **Under Stairs**







# Foyer









# Powder Room













### A/V Room











# Utility Room









#### Maid's Room/Bathroom









## Outdoor Furniture











## Family Area









# Store Room



750C-2 Hazelnut Cream





#### Master Bedroom









#### Master Bedroom









#### Master Bath





#### Master Bedroom Closet







## Gallery/Hall









## Boy's Bedroom









## Boy's Bedroom













## Boy's Bathroom









#### Girl's Bedroom









## Girl's Bedroom











#### Girl's Bathroom







## Baby's Room

OAT STRAW 740C-3











#### **Guest Room**









## **Guest Room**











| Location          | Manufacturer         | Description              | Finish            |
|-------------------|----------------------|--------------------------|-------------------|
| Dry Kitchen       | Hampstead            | Arenal Mini Pendant      | Nickel            |
| Dry Kitchen       | Boxter               | Barstool                 | Chrome            |
| Dining Room       | Corso                | Dining Set               | Leather, Hardwood |
|                   |                      |                          |                   |
| Dining Room       | ET2                  | Light Carte Island Light | Satin Nickel      |
| Dining Room       | Ferguson Copeland    | Elle Credenza            | Ash               |
| Living Room       | CB2                  | Dual Sect