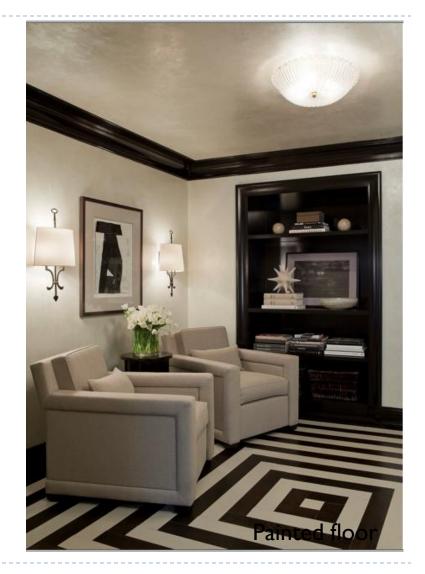

| 20   |        |
| Outside Dining              | T4   | Beaufurn                    | Teak 24R/ALB-06                                       | 5    |        |
| Lounge                      | S6   | Herman Miller               | Goetz sofa                                            | 2    |        |
| Lounge                      | \$7  | Herman Miller               | Nelson coconut chair                                  | 6    |        |
| Downstairs Foyer            | A1   | Herman Miler                | Eames molded plywood folding screen                   | 1    |        |



Þ

### Coded furniture plan





### Studio today

- Furniture plan with pattern is due today
- Two Elevations

Þ

### Floor design

Furniture Plan with floor pattern

# Floor design





Rubber flooring





http://www.autojogja.com/2009/08/03/white-modern-apartment-interior-design-ideas-by-nature/



#### Tandus flooring