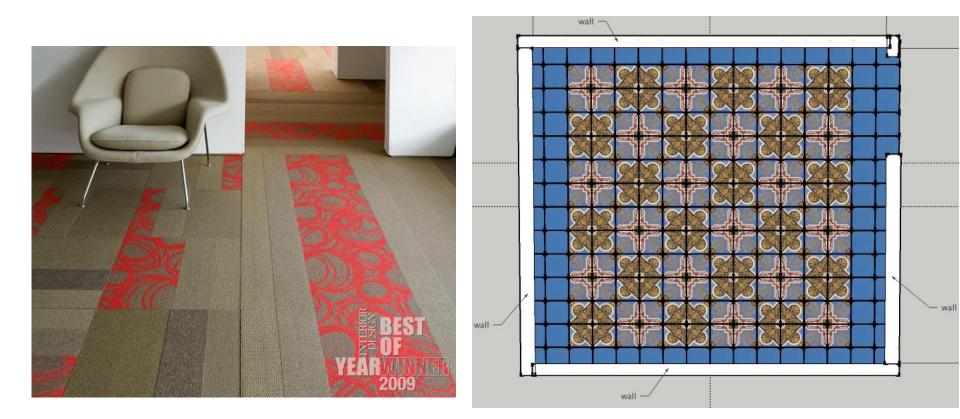

Teak 24R/ALB-06                                       | 5    |        |
| Lounge                      | S6   | Herman Miller               | Goetz sofa                                            | 2    |        |
| Lounge                      | \$7  | Herman Miller               | Nelson coconut chair                                  | 6    |        |
| Downstairs Foyer            | A1   | Herman Miler                | Eames molded plywood folding screen                   | 1    |        |



Þ

### Coded furniture plan





### Studio today

- Furniture plan with pattern is due today
- Two Elevations

Þ

### Floor design

Furniture Plan with floor pattern

# Floor design





Rubber flooring





http://www.autojogja.com/2009/08/03/white-modern-apartment-interior-design-ideas-by-nature/



#### Tandus flooring