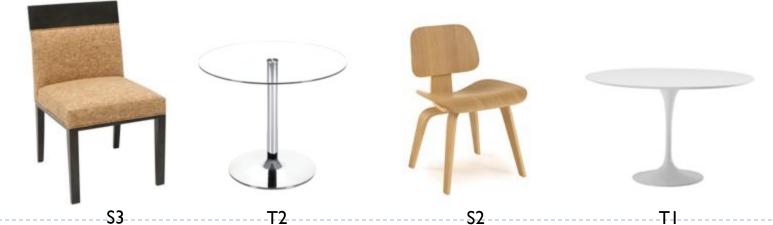

# Furniture schedule with the coded furniture plan

| Furniture Schedule          |      |                             |                                                       |      |        |
|-----------------------------|------|-----------------------------|-------------------------------------------------------|------|--------|
| Room Name/<br>Number        | Mark | Manufacturer                | Catalog #/ Description                                | Qty: | Notes: |
| Upstairs Dining             | S1   | Herman Miller               | Eames molded plywod chairs                            | 24   |        |
| Upstairs Dining             | T1   | Knoll                       | Saarinen dining table                                 | 11   |        |
| Upstairs Bar                | S2   | Beaufurn                    | SAB-114 barstool                                      | 9    |        |
| Downstairs Dining           | S3   | Beaufurn                    | SA-291                                                | 12   |        |
| Downstairs Dining           | T2   | Restaurant Bar<br>Furniture | Round glass top table w chrome steel<br>column & base | 6    |        |
| Downstairs Bar              | S4   | Beaufurn                    | SAB-312 barstool                                      | 9    |        |
| Downstairs Foyer/<br>lounge | T3   | Restaurant Bar<br>Furniture | Round glass top C frame cocktail Side<br>Table        | 8    |        |
| Outside Dining              | S5   | Beaufurn                    | Teak side 818 stk                                     | 20   |        |
| Outside Dining              | T4   | Beaufurn                    | Teak 24R/ALB-06                                       | 5    |        |
| Lounge                      | S6   | Herman Miller               | Goetz sofa                                            | 2    |        |
| Lounge                      | \$7  | Herman Miller               | Nelson coconut chair                                  | 6    |        |
| Downstairs Foyer            | A1   | Herman Miler                | Eames molded plywood folding screen                   | 1    |        |