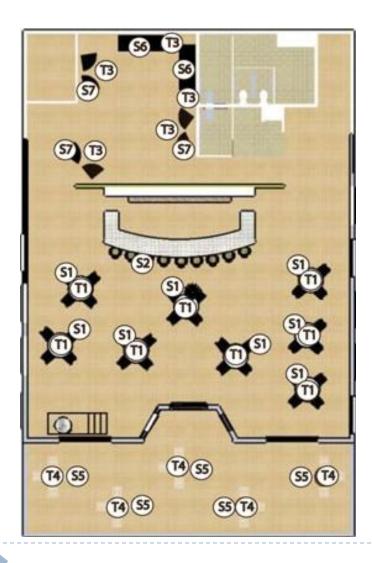

# Furniture schedule with the coded furniture plan

| Furniture Schedule          |      |                             |                                                       |      |        |
|-----------------------------|------|-----------------------------|-------------------------------------------------------|------|--------|
| Room Name/<br>Number        | Mark | Manufacturer                | Catalog #/ Description                                | Qty: | Notes: |
| Upstairs Dining             | S1   | Herman Miller               | Eames molded plywod chairs                            | 24   |        |
| Upstairs Dining             | T1   | Knoll                       | Saarinen dining table                                 | 11   |        |
| Upstairs Bar                | S2   | Beaufurn                    | SAB-114 barstool                                      | 9    |        |
| Downstairs Dining           | S3   | Beaufurn                    | SA-291                                                | 12   |        |
| Downstairs Dining           | T2   | Restaurant Bar<br>Furniture | Round glass top table w chrome steel<br>column & base | 6    |        |
| Downstairs Bar              | S4   | Beaufurn                    | SAB-312 barstool                                      | 9    |        |
| Downstairs Foyer/<br>lounge | T3   | Restaurant Bar<br>Furniture | Round glass top C frame cocktail Side<br>Table        | 8    |        |
| Outside Dining              | S5   | Beaufurn                    | Teak side 818 stk                                     | 20   |        |
| Outside Dining              | T4   | Beaufurn                    | Teak 24R/ALB-06                                       | 5    |        |
| Lounge                      | S6   | Herman Miller               | Goetz sofa                                            | 2    |        |
| Lounge                      | \$7  | Herman Miller               | Nelson coconut chair                                  | 6    |        |
| Downstairs Foyer            | A1   | Herman Miler                | Eames molded plywood folding screen                   | 1    |        |

### Coded furniture plan