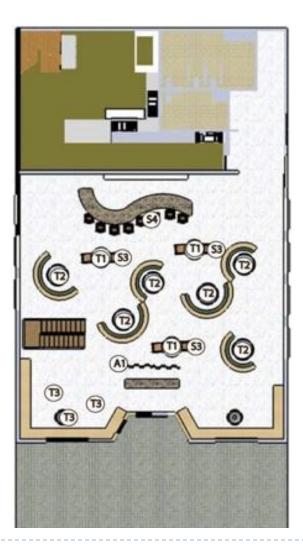

### Coded furniture plan

# Furniture schedule with the coded furniture plan

| Furniture Schedule          |      |                             |                                                       |      |        |
|-----------------------------|------|-----------------------------|-------------------------------------------------------|------|--------|
| Room Name/<br>Number        | Mark | Manufacturer                | Catalog #/ Description                                | Qty: | Notes: |
| Upstairs Dining             | S1   | Herman Miller               | Eames molded plywod chairs                            | 24   |        |
| Upstairs Dining             | T1   | Knoll                       | Saarinen dining table                                 | 11   |        |
| Upstairs Bar                | S2   | Beaufurn                    | SAB-114 barstool                                      | 9    |        |
| Downstairs Dining           | S3   | Beaufurn                    | SA-291                                                | 12   |        |
| Downstairs Dining           | T2   | Restaurant Bar<br>Furniture | Round glass top table w chrome steel<br>column & base | 6    |        |
| Downstairs Bar              | S4   | Beaufurn                    | SAB-312 barstool                                      | 9    |        |
| Downstairs Foyer/<br>lounge | T3   | Restaurant Bar<br>Furniture | Round glass top C frame cocktail Side<br>Table        | 8    |        |
| Outside Dining              | S5   | Beaufurn                    | Teak side 818 stk                                     | 20   |        |
| Outside Dining              | T4   | Beaufurn                    | Teak 24R/ALB-06                                       | 5    |        |
| Lounge                      | S6   | Herman Miller               | Goetz sofa                                            | 2    |        |
| Lounge                      | \$7  | Herman Miller               | Nelson coconut chair                                  | 6    |        |
| Downstairs Foyer            | A1   | Herman Miler                | Eames molded plywood folding screen                   | 1    |        |