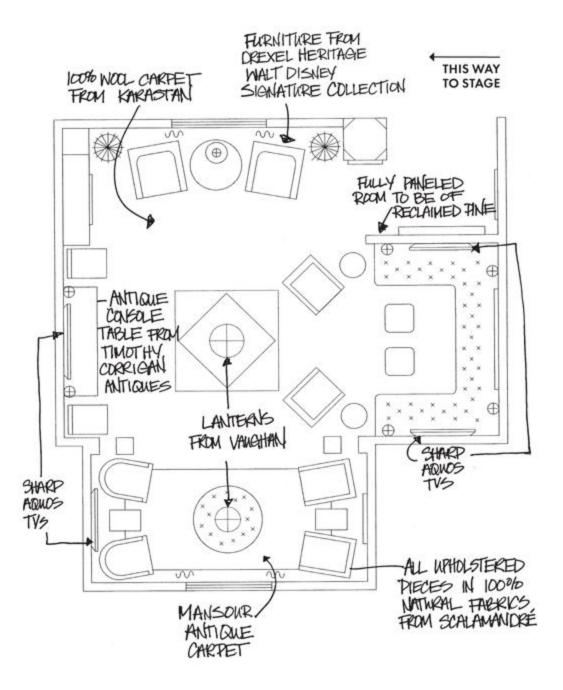

# Furniture pla

- Plan with notes
- Details!!!!
  - Note the materials and finiting in the plan

### Furniture Plan with floor pattern Schedule and Coded plan

Scan them into your slide presentation